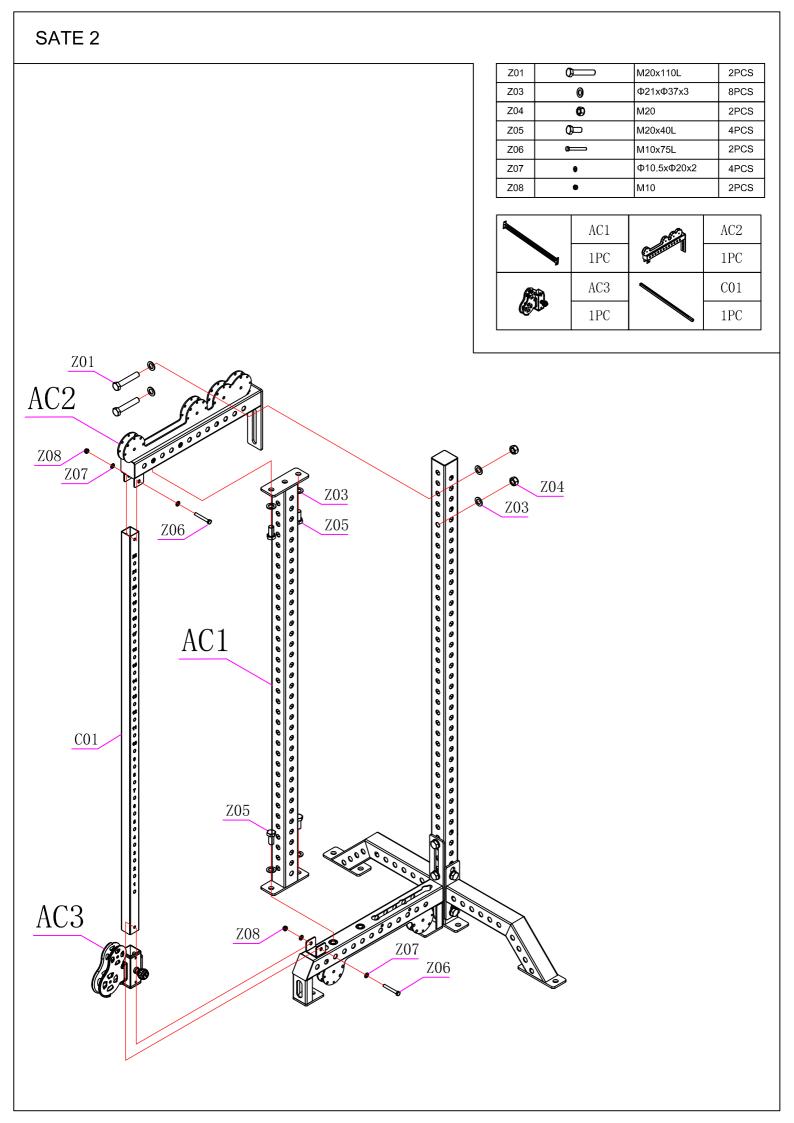

## SINGLE CABLE TOWER PIN LOADED

SKU: CPD-SCT-RIG

| Z01 |          | M20x110L  | 2PCS |
|-----|----------|-----------|------|
| Z02 | <b>E</b> | M20x120L  | 2PCS |
| Z03 | 0        | Ф21хФ37х3 | 8PCS |
| Z04 | <b>©</b> | M20       | 4PCS |

|                 | AB1 |   | AB2 |
|-----------------|-----|---|-----|
| <b>Contract</b> | 1PC | 1 | 2PC |
|                 | AB3 |   |     |
|                 | 1PC |   |     |

|   | Z07 | •        | Ф10.5хФ20х2 | 4PCS |
|---|-----|----------|-------------|------|
|   | Z08 | •        | M10         | 2PCS |
| Ī | Z09 | <b>0</b> | M10x90L     | 2PCS |
| Ī | Z10 | •        | M8x8L       | 2PCS |