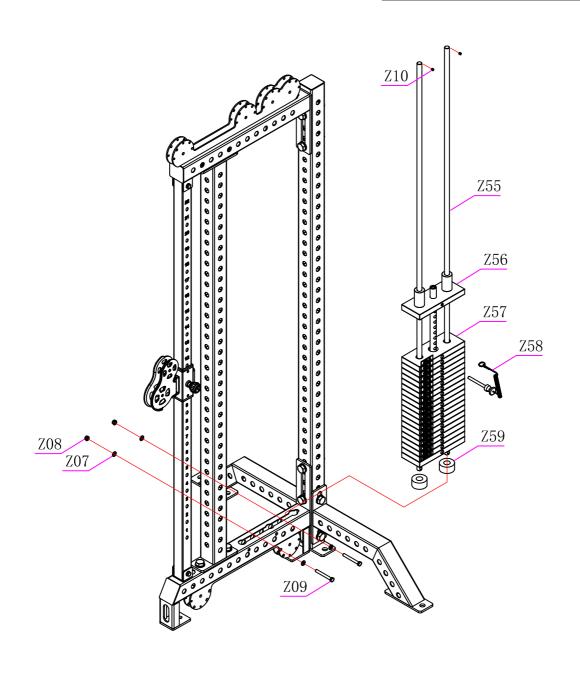

|                 | AB1 |   | AB2 |
|-----------------|-----|---|-----|
| <b>Contract</b> | 1PC | 1 | 2PC |
|                 | AB3 |   |     |
|                 | 1PC |   |     |

|   | Z07 | •        | Ф10.5хФ20х2 | 4PCS |
|---|-----|----------|-------------|------|
|   | Z08 | •        | M10         | 2PCS |
| Ī | Z09 | <b>0</b> | M10x90L     | 2PCS |
| Ī | Z10 | •        | M8x8L       | 2PCS |

|   | Z55  | <u> </u> | Z56 |
|---|------|----------|-----|
|   | 2PC  |          | 1PC |
|   | Z57  | 200      | Z58 |
|   | 18PC |          | 1PC |
| 0 | Z59  |          |     |
|   | 2PC  |          |     |