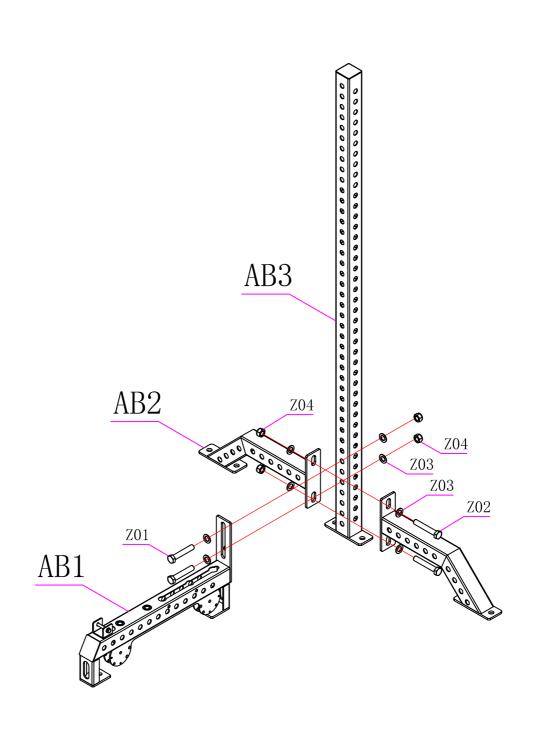

|                 | AB1 |   | AB2 |
|-----------------|-----|---|-----|
| <b>Contract</b> | 1PC | 1 | 2PC |
|                 | AB3 |   |     |
|                 | 1PC |   |     |

|   | Z07 | •        | Ф10.5хФ20х2 | 4PCS |
|---|-----|----------|-------------|------|
|   | Z08 | •        | M10         | 2PCS |
| Ī | Z09 | <b>0</b> | M10x90L     | 2PCS |
| Ī | Z10 | •        | M8x8L       | 2PCS |