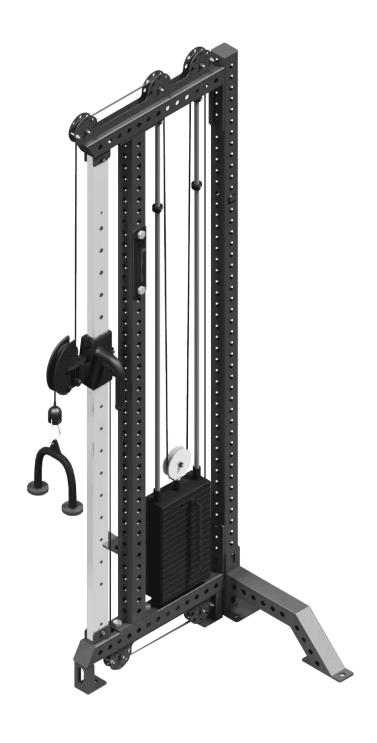

## SINGLE CABLE TOWER PIN LOADED

SKU: CPD-SCT-RIG

| Z01 |          | M20x110L  | 2PCS |
|-----|----------|-----------|------|
| Z02 | <b>E</b> | M20x120L  | 2PCS |
| Z03 | 0        | Ф21хФ37х3 | 8PCS |
| Z04 | <b>©</b> | M20       | 4PCS |