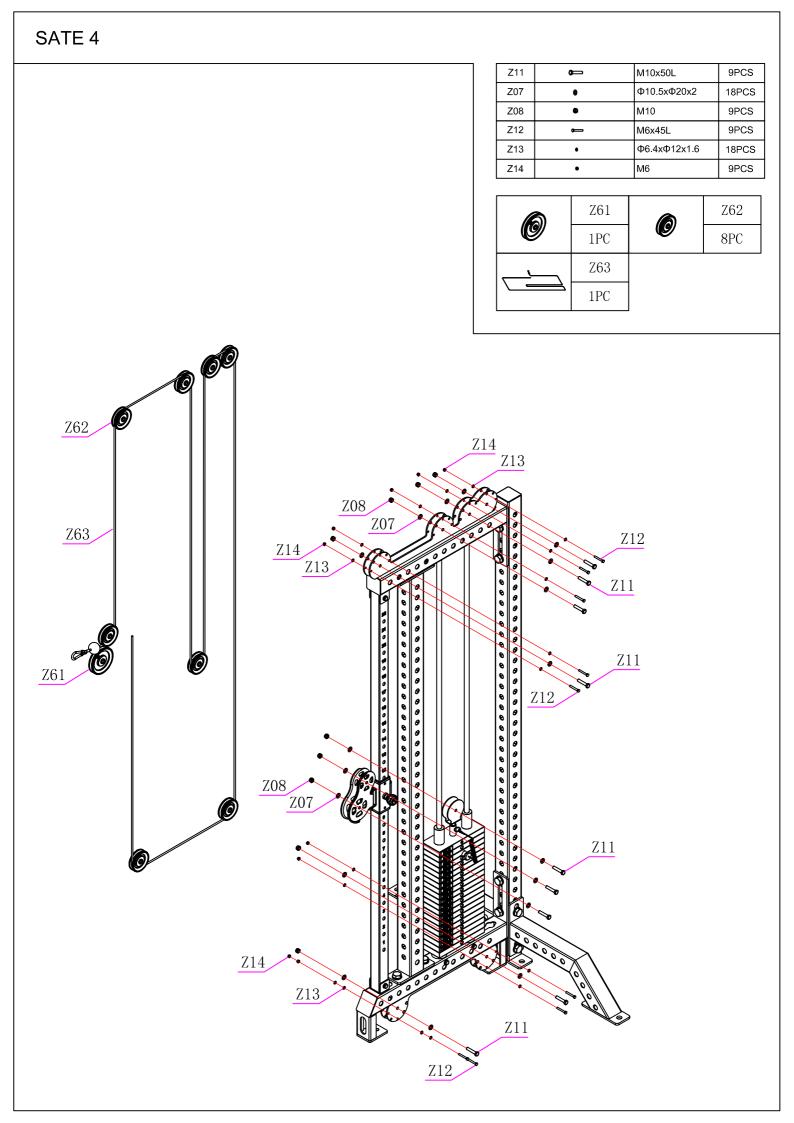

| M20x110L  | 2PCS |
|-----|----------|-----------|------|
| Z02 | <b>E</b> | M20x120L  | 2PCS |
| Z03 | 0        | Ф21хФ37х3 | 8PCS |
| Z04 | <b>©</b> | M20       | 4PCS |

|                 | AB1 |   | AB2 |
|-----------------|-----|---|-----|
| <b>Contract</b> | 1PC | 1 | 2PC |
|                 | AB3 |   |     |
|                 | 1PC |   |     |







|   | Z07 | •        | Ф10.5хФ20х2 | 4PCS |
|---|-----|----------|-------------|------|
|   | Z08 | •        | M10         | 2PCS |
| Ī | Z09 | <b>0</b> | M10x90L     | 2PCS |
| Ī | Z10 | •        | M8x8L       | 2PCS |

|   | Z55  | <u> </u> | Z56 |
|---|------|----------|-----|
|   | 2PC  |          | 1PC |
|   | Z57  | 200      | Z58 |
|   | 18PC |          | 1PC |
| 0 | Z59  |          |     |
|   | 2PC  |          |     |