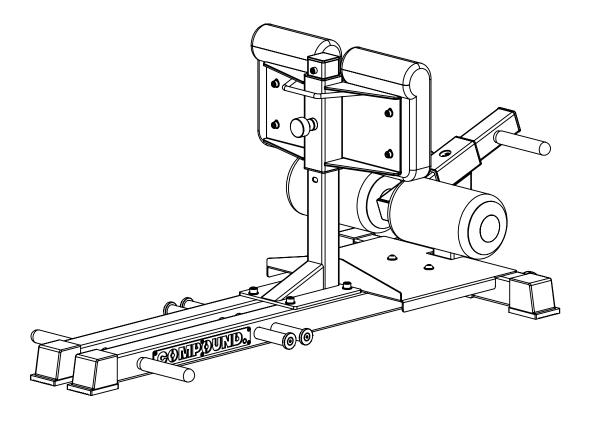

We recommend you have someoneassist you in lifting and assembling your gym.

• Follow these steps carefully and itwill make it easier to assemble your gym.

STPE 1

#### PARTS LIST

| PTRT#    | DESCRIPTION                                  | QTY |
|----------|----------------------------------------------|-----|
| 1        | Bottom beam pipe                             | 1   |
| 2        | Front support tube                           | 1   |
| 3        | Regulating tube                              | 1   |
| 4        | Rear support pipe                            | 1   |
| 5        | Foam group                                   | 1   |
| 6        | Long handle                                  | 2   |
| 7        | Label                                        | 2   |
| 8        | signboard                                    | 2   |
| 9        | Seat cushion                                 | 1   |
| 10       | foam                                         | 2   |
| 11       | Foam inner cover                             | 2   |
| 12       | Foam outer cover                             | 2   |
| 13       | Foam cover                                   | 2   |
| 14       | Inner sleeve                                 | 2   |
| 15       | wheel                                        | 2   |
| 16       | Reducing bush                                | 4   |
| 17       | Foot cover                                   | 4   |
| 18       | Square plug F50*50                           | 3   |
| 19       | Square plug F60*60                           | 1   |
| 20       | Pull pin                                     | 2   |
| 21       | Retaining ring                               | 4   |
| 22       | Process plug D25                             | 8   |
| 23       | Foot pedal                                   | 1   |
| R4.8-8   | Rivet M4.8*16                                | 12  |
| SC8-9    | Socket Cap Screw M8*45                       | 2   |
| SC8-6    | Socket Cap Screw M8*30                       | 4   |
| CH10-5   | Socket Cap Screw M10*25                      | 4   |
| SC10-16  | Socket Cap Screw M10*80                      | 2   |
| N10      | Nut M10                                      | 12  |
| CH8-3    | Countersunk head hexagon socket screws M8*16 | 4   |
| PHSC10-5 | Pan head hexagon socket screw M10*25         | 4   |
| PHSC10-6 | Pan head hexagon socket screw M10*30         | 2   |
| W8       | Washer ф8                                    | 8   |
| W10      | Washer $\phi$ 10                             | 24  |
| N8       | Nut M8                                       | 8   |
|          |                                              |     |
|          |                                              |     |
|          |                                              |     |
|          |                                              |     |
|          |                                              |     |