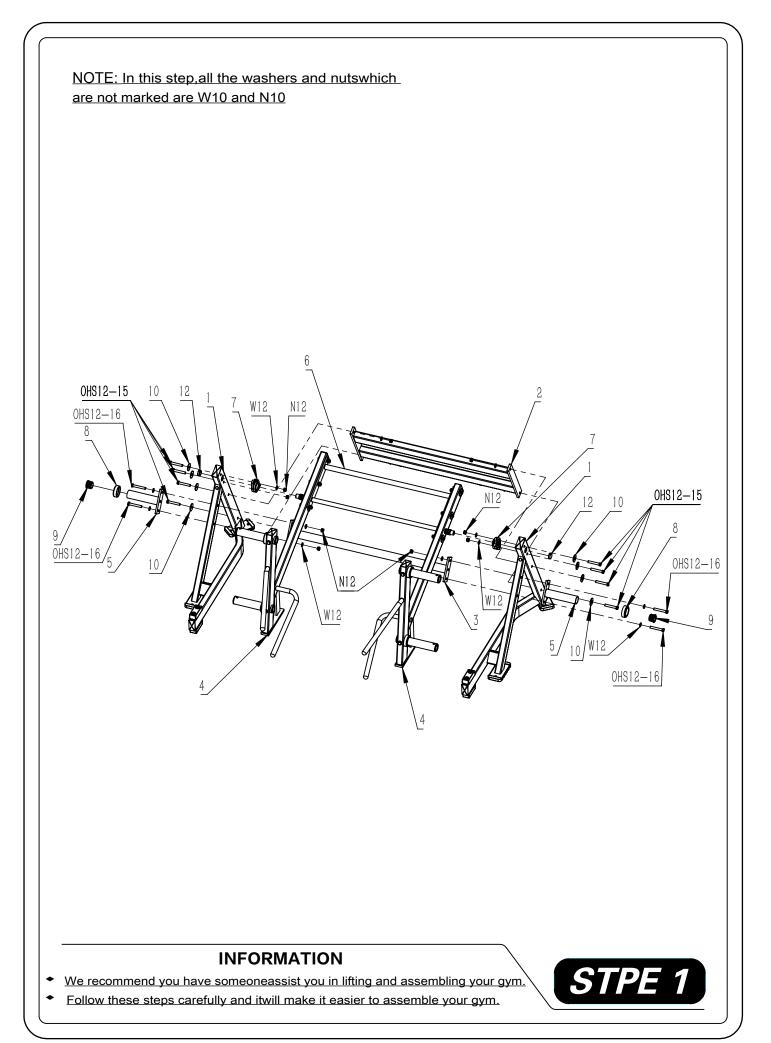

## PARTS LIST

| PTRT#    | DESCRIPTION                  | <b>QTY</b> |
|----------|------------------------------|------------|
| 1        | Main frame tube              | 2          |
| 2        | Rear beam tube connection    |            |
| 3        | Hook leg tube set            | 1          |
| 4        | Movable arm tube set         | 2          |
| 5        | Hanging column tube group    | 2          |
| 6        | Movable arm connection group | 1          |
| 7        | bearing                      | 2          |
| 8        | sheath D48                   |            |
| 9        | Round plug D48               |            |
| 10       | Plastic pad                  | 14         |
| 11       | Process plug D13             | 4          |
| 12       | Process plug D32             | 2          |
| 13       | Rectangular plug 40*80       | 8          |
| 14       | Large damping block          | 4          |
| 15       | Foot pad                     | 4          |
| 16       | Movable post                 | 4          |
| SC10-6   | Socket Cap Screw M10*30      | 8          |
| OHS12-6  | Outer Hexagon Screw M12*30   | 8          |
| OHS12-14 | Outer Hexagon Screw M12*70   | 6          |
| OHS12-15 | Outer Hexagon Screw M12*75   | 8          |
| OHS12-16 | Outer Hexagon Screw M12*80   | 4          |
| W10      | Washer $\phi$ 10             | 16         |
| W12      | Washer $\phi$ 12             | 30         |
| N10      | Nut M10                      | 8          |
| N12      | Nut M12                      | 18         |
|          |                              |            |
|          |                              |            |
|          |                              |            |
|          |                              |            |
|          |                              |            |
|          |                              |            |
|          |                              |            |
|          |                              |            |
|          |                              |            |
|          |                              |            |
|          |                              |            |
|          |                              |            |
|          |                              |            |
|          |                              |            |
|          |                              |            |
|          | 1                            | 1          |