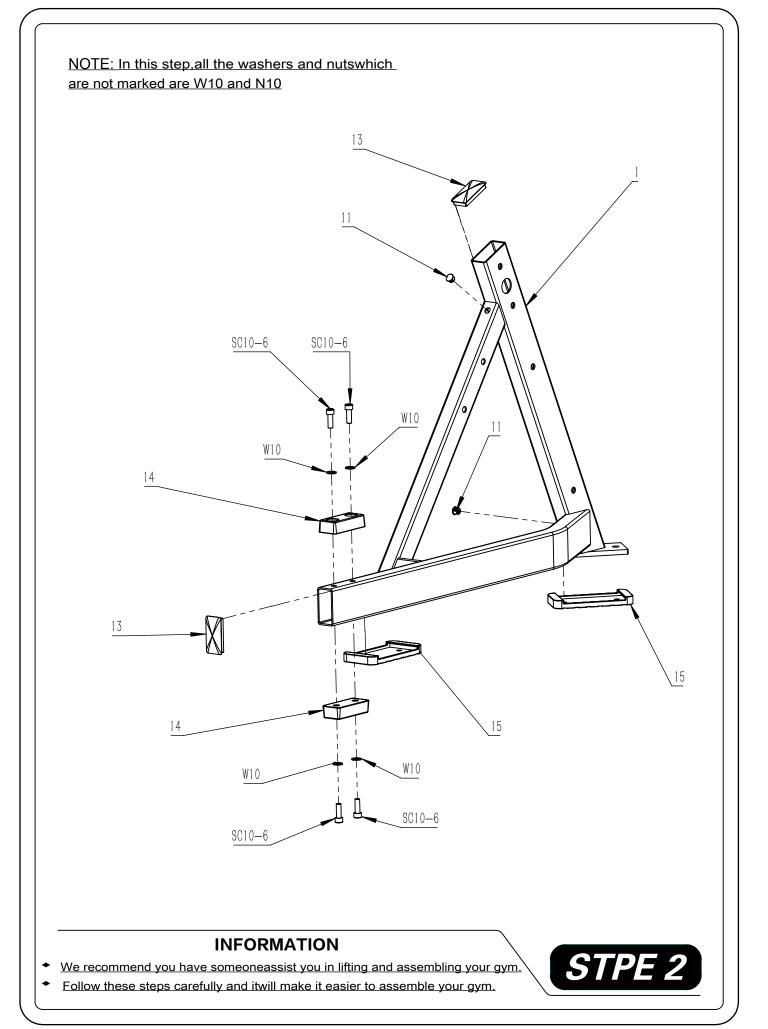

## PARTS LIST

| PTRT#    | DESCRIPTION                  | <b>QTY</b> |
|----------|------------------------------|------------|
| 1        | Main frame tube              | 2          |
| 2        | Rear beam tube connection    |            |
| 3        | Hook leg tube set            | 1          |
| 4        | Movable arm tube set         | 2          |
| 5        | Hanging column tube group    | 2          |
| 6        | Movable arm connection group | 1          |
| 7        | bearing                      | 2          |
| 8        | sheath D48                   |            |
| 9        | Round plug D48               |            |
| 10       | Plastic pad                  | 14         |
| 11       | Process plug D13             | 4          |
| 12       | Process plug D32             | 2          |
| 13       | Rectangular plug 40*80       | 8          |
| 14       | Large damping block          | 4          |
| 15       | Foot pad                     | 4          |
| 16       | Movable post                 | 4          |
| SC10-6   | Socket Cap Screw M10*30      | 8          |
| OHS12-6  | Outer Hexagon Screw M12*30   | 8          |
| OHS12-14 | Outer Hexagon Screw M12*70   | 6          |
| OHS12-15 | Outer Hexagon Screw M12*75   | 8          |
| OHS12-16 | Outer Hexagon Screw M12*80   | 4          |
| W10      | Washer $\phi$ 10             | 16         |
| W12      | Washer $\phi$ 12             | 30         |
| N10      | Nut M10                      | 8          |
| N12      | Nut M12                      | 18         |
|          |                              |            |
|          |                              |            |
|          |                              |            |
|          |                              |            |
|          |                              |            |
|          |                              |            |
|          |                              |            |
|          |                              |            |
|          |                              |            |
|          |                              |            |
|          |                              |            |
|          |                              |            |
|          |                              |            |
|          |                              |            |
|          |                              |            |
|          | 1                            | 1          |