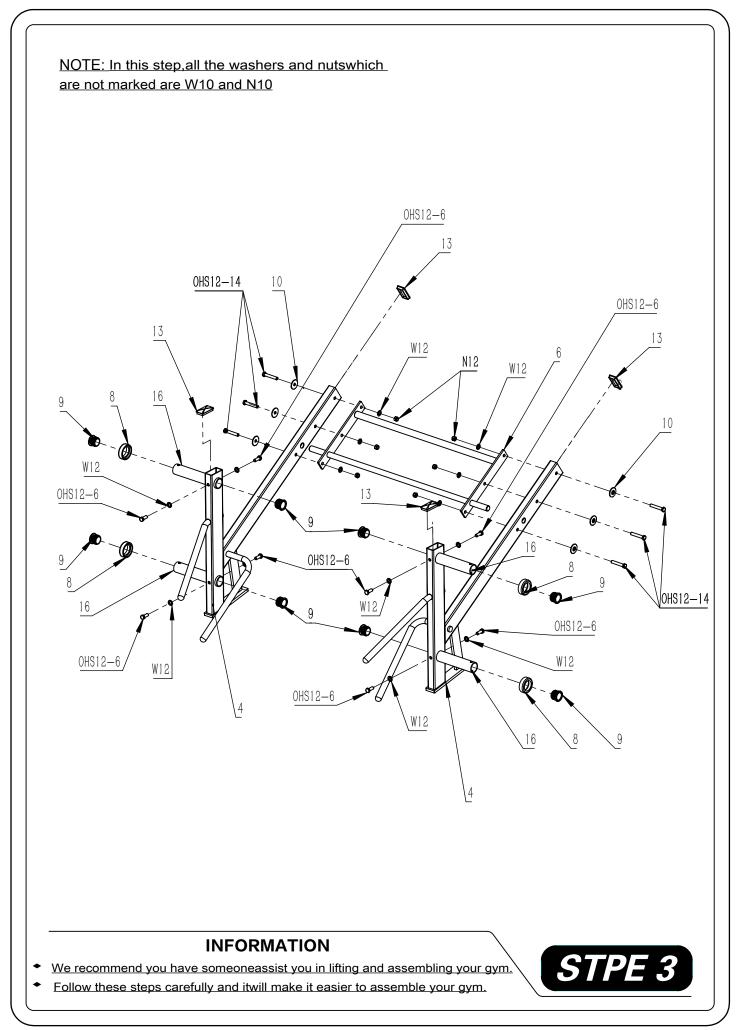

## PARTS LIST

| PTRT#    | DESCRIPTION                  | <b>QTY</b> |
|----------|------------------------------|------------|
| 1        | Main frame tube              | 2          |
| 2        | Rear beam tube connection    |            |
| 3        | Hook leg tube set            | 1          |
| 4        | Movable arm tube set         | 2          |
| 5        | Hanging column tube group    | 2          |
| 6        | Movable arm connection group | 1          |
| 7        | bearing                      | 2          |
| 8        | sheath D48                   |            |
| 9        | Round plug D48               |            |
| 10       | Plastic pad                  | 14         |
| 11       | Process plug D13             | 4          |
| 12       | Process plug D32             | 2          |
| 13       | Rectangular plug 40*80       | 8          |
| 14       | Large damping block          | 4          |
| 15       | Foot pad                     | 4          |
| 16       | Movable post                 | 4          |
| SC10-6   | Socket Cap Screw M10*30      | 8          |
| OHS12-6  | Outer Hexagon Screw M12*30   | 8          |
| OHS12-14 | Outer Hexagon Screw M12*70   | 6          |
| OHS12-15 | Outer Hexagon Screw M12*75   | 8          |
| OHS12-16 | Outer Hexagon Screw M12*80   | 4          |
| W10      | Washer $\phi$ 10             | 16         |
| W12      | Washer $\phi$ 12             | 30         |
| N10      | Nut M10                      | 8          |
| N12      | Nut M12                      | 18         |
|          |                              |            |
|          |                              |            |
|          |                              |            |
|          |                              |            |
|          |                              |            |
|          |                              |            |
|          |                              |            |
|          |                              |            |
|          |                              |            |
|          |                              |            |
|          |                              |            |
|          |                              |            |
|          |                              |            |
|          |                              |            |
|          |                              |            |
|          | 1                            | 1          |