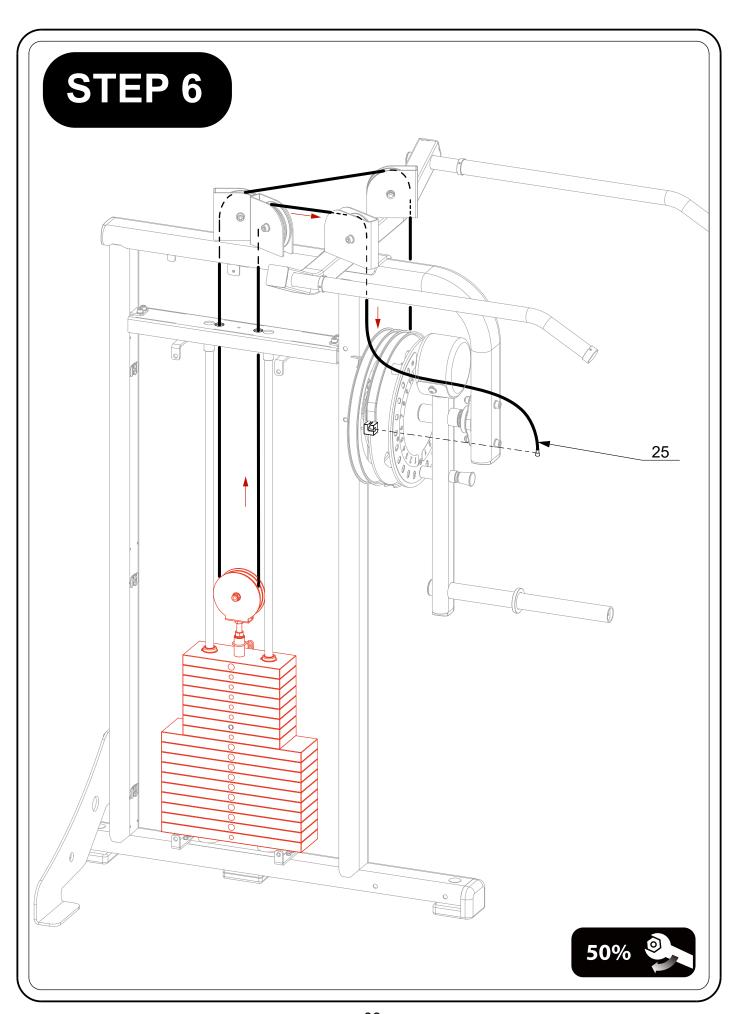

## PARTS LIST

| PART# | DESCRIPTION         | QTY |
|-------|---------------------|-----|
| 1     | Weight Frame        | 1   |
| 2     | Plate Brace         | 1   |
| 3     | U Plate             | 4   |
| 4     | Handrail Frame      | 1   |
| 5     | Clamp Plate         | 6   |
| 6     | Weight Plate 7.5 Kg | 10  |
| 7     | Retaining Ring ID32 | 2   |
| 8     | Handle Cap          | 2   |
| 9     | Buffer Ring         | 2   |
| 10    | Weight Label        | 1   |
| 11    | Weight Plate 5 Kg   | 7   |
| 12    | Top Weight Plate    | 1   |
| 13    | Weight Pin          | 1   |
| 14    | Pulley Holder       | 1   |
| 15    | Guide Rod           | 2   |
| 16    | Retaining Ring      | 2   |
| 17    | Rod Retainer        | 2   |
| 18    | Mounted Bearing     | 2   |
| 19    | Cam                 | 2   |
| 20    | Spacer Ring         | 1   |
| 21    | Spacer Ring         | 1   |
| 22    | Selector&Shaft      | 1   |
| 23    | Swing Arm           | 1   |
| 24    | Wave Washer         | 1   |
| 25    | Cable               | 1   |
| 26    | Back Upper Shield   | 1   |
| 27    | Back Lower Shield   | 1   |
| 28    | Square Tube Cap     | 2   |
| 29    | Front Upper Shield  | 1   |
| 30    | Front Lower Shield  | 2   |
| 31    | Cam Cover           | 1   |
| 32    | Cam Cover           | 1   |
| 33    | Counter Weight      | 1   |
| 34    | Foam Roller Cap     | 1   |
| 35    | Big Washer          | 1   |
| 36    | Roller Bushing      | 2   |
| 37    | Roller              | 1   |
| 38    | Retaining Ring      | 1   |
| 39    | Side Pedal Holder   | 1   |
| 40    | Side Pedal Holder   | 1   |
| 41    | Connection Tube     | 2   |
| 42    | Pedal Frame         | 1   |
| 43    | Pulley              | 5   |
| 44    | Tube Cap 50*100     | 2   |
| 45    | Upper Lateral Tube  | 1   |

| PART#   | DESCRIPTION                     | QTY |
|---------|---------------------------------|-----|
| 46      | Cap D25                         | 6   |
| 47      | L Rubber Foot                   | 6   |
| 48      | Spacer Plate 50*100             | 1   |
| 49      | Rubber Pad 50*100               | 1   |
| 50      | Tube Cap D76                    | 1   |
| 51      | Hand Grip                       | 2   |
| 52      | Tube Cap OD32                   | 2   |
| 57      | Pedal                           | 1   |
| 58      | Azimuth Label                   | 1   |
| 59      | Stainless Plate                 | 1   |
| 60      | Bushing ID 25                   | 2   |
| 61      | Pull Pin                        | 1   |
| 62      | Spring                          | 1   |
| 63      | Tube Cap D38                    | 1   |
| 64      | FE Tube Cap 40*70               | 1   |
| 65      | Knob                            | 1   |
| 66      | Bearing 6205                    | 4   |
| 67      | Inner Retaining Ring D52        | 2   |
| W6      | Washer 6                        | 20  |
| W6B     | Big Washer 6                    | 8   |
| W8      | Washer 8                        | 4   |
| SW8     | Spring Washer W8                | 4   |
| W10     | Washer 10                       | 54  |
| N10     | Nut 10                          | 24  |
| A10-4   | Allen Bolt M10 x 20             | 4   |
| A10-14  | Allen Bolt M10 x 70             | 5   |
| C5-3    | Countersunk Head Screw M5 x 8   | 5   |
| C5-4    | Countersunk Head Screw M5 x 10  | 2   |
| S5-1    | Socket Set Screw M5×3           | 8   |
| S6-3    | Socket Set Screw M6×8           | 2   |
| S8-7    | Socket Set Screw M8×35          | 2   |
| H6-6    | Hex Head Bolt M6 x 15           | 20  |
| H6-6B   | Hex Head Bolt M6 x 15 Black     | 8   |
| SC8-3   | Socket Head Cap Screw M8 x 15   | 4   |
| SC8-5   | Socket Head Cap Screw M8 x 25   | 1   |
| SC10-4  | Socket Head Cap Screw M10 x 20  | 6   |
| SC10-5  | Socket Head Cap Screw M10 x 25  | 4   |
| SC10-9  | Socket Head Cap Screw M10 x 45  | 5   |
| SC10-15 | Socket Head Cap Screw M10 x 75  | 2   |
| SC10-16 | Socket Head Cap Screw M10 x 80  | 4   |
| SC10-24 | Socket Head Cap Screw M10 x 120 | 6   |
| SC10-25 | Socket Head Cap Screw M10 x 125 | 2   |
|         |                                 |     |
|         |                                 |     |
|         |                                 |     |
|         | -                               |     |