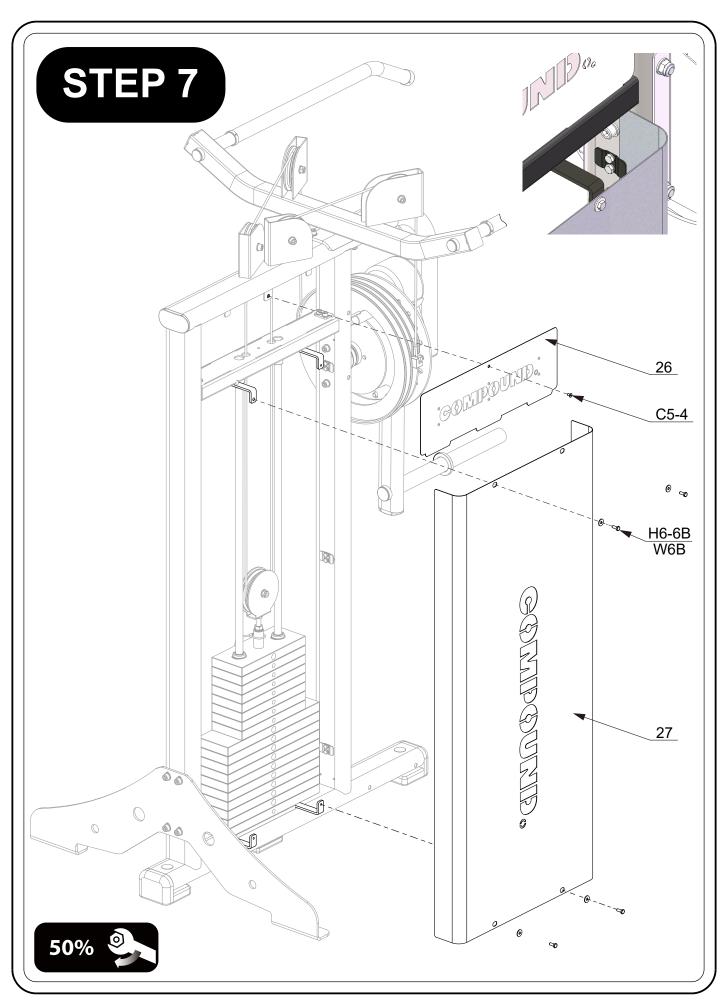

## PARTS LIST

| PART# | DESCRIPTION         | QTY |
|-------|---------------------|-----|
| 1     | Weight Frame        | 1   |
| 2     | Plate Brace         | 1   |
| 3     | U Plate             | 4   |
| 4     | Handrail Frame      | 1   |
| 5     | Clamp Plate         | 6   |
| 6     | Weight Plate 7.5 Kg | 10  |
| 7     | Retaining Ring ID32 | 2   |
| 8     | Handle Cap          | 2   |
| 9     | Buffer Ring         | 2   |
| 10    | Weight Label        | 1   |
| 11    | Weight Plate 5 Kg   | 7   |
| 12    | Top Weight Plate    | 1   |
| 13    | Weight Pin          | 1   |
| 14    | Pulley Holder       | 1   |
| 15    | Guide Rod           | 2   |
| 16    | Retaining Ring      | 2   |
| 17    | Rod Retainer        | 2   |
| 18    | Mounted Bearing     | 2   |
| 19    | Cam                 | 2   |
| 20    | Spacer Ring         | 1   |
| 21    | Spacer Ring         | 1   |
| 22    | Selector&Shaft      | 1   |
| 23    | Swing Arm           | 1   |
| 24    | Wave Washer         | 1   |
| 25    | Cable               | 1   |
| 26    | Back Upper Shield   | 1   |
| 27    | Back Lower Shield   | 1   |
| 28    | Square Tube Cap     | 2   |
| 29    | Front Upper Shield  | 1   |
| 30    | Front Lower Shield  | 2   |
| 31    | Cam Cover           | 1   |
| 32    | Cam Cover           | 1   |
| 33    | Counter Weight      | 1   |
| 34    | Foam Roller Cap     | 1   |
| 35    | Big Washer          | 1   |
| 36    | Roller Bushing      | 2   |
| 37    | Roller              | 1   |
| 38    | Retaining Ring      | 1   |
| 39    | Side Pedal Holder   | 1   |
| 40    | Side Pedal Holder   | 1   |
| 41    | Connection Tube     | 2   |
| 42    | Pedal Frame         | 1   |
| 43    | Pulley              | 5   |
| 44    | Tube Cap 50*100     | 2   |
| 45    | Upper Lateral Tube  | 1   |