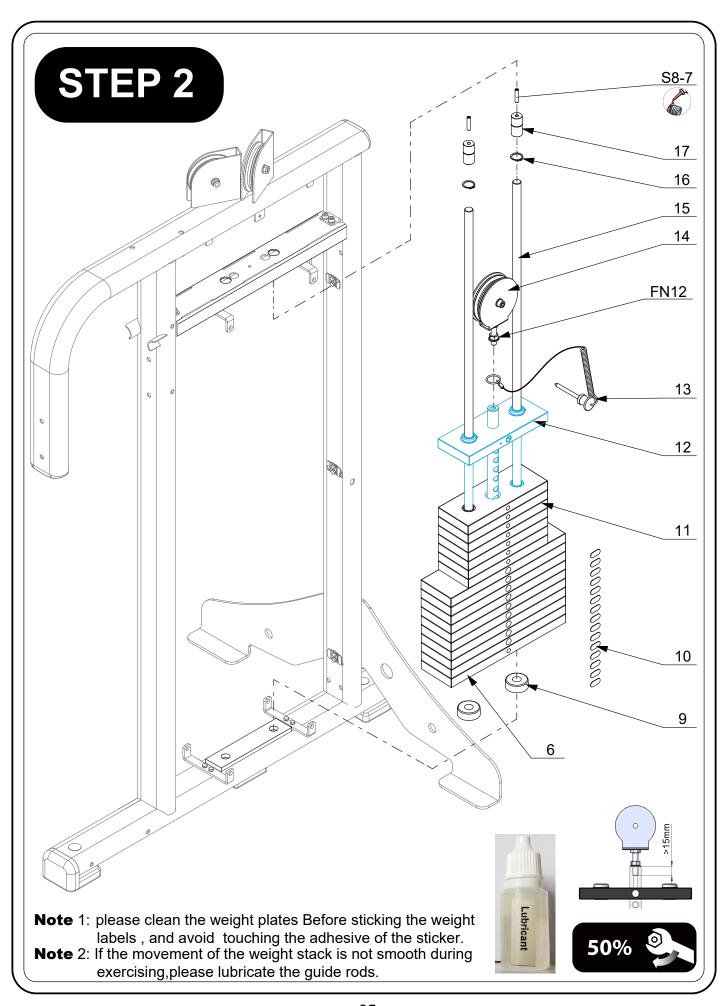

## PARTS LIST

| PART# | DESCRIPTION         | QTY |
|-------|---------------------|-----|
| 1     | Weight Frame        | 1   |
| 2     | Plate Brace         | 1   |
| 3     | U Plate             | 4   |
| 4     | Handrail Frame      | 1   |
| 5     | Clamp Plate         | 6   |
| 6     | Weight Plate 7.5 Kg | 10  |
| 7     | Retaining Ring ID32 | 2   |
| 8     | Handle Cap          | 2   |
| 9     | Buffer Ring         | 2   |
| 10    | Weight Label        | 1   |
| 11    | Weight Plate 5 Kg   | 7   |
| 12    | Top Weight Plate    | 1   |
| 13    | Weight Pin          | 1   |
| 14    | Pulley Holder       | 1   |
| 15    | Guide Rod           | 2   |
| 16    | Retaining Ring      | 2   |
| 17    | Rod Retainer        | 2   |
| 18    | Mounted Bearing     | 2   |
| 19    | Cam                 | 2   |
| 20    | Spacer Ring         | 1   |
| 21    | Spacer Ring         | 1   |
| 22    | Selector&Shaft      | 1   |
| 23    | Swing Arm           | 1   |
| 24    | Wave Washer         | 1   |
| 25    | Cable               | 1   |
| 26    | Back Upper Shield   | 1   |
| 27    | Back Lower Shield   | 1   |
| 28    | Square Tube Cap     | 2   |
| 29    | Front Upper Shield  | 1   |
| 30    | Front Lower Shield  | 2   |
| 31    | Cam Cover           | 1   |
| 32    | Cam Cover           | 1   |
| 33    | Counter Weight      | 1   |
| 34    | Foam Roller Cap     | 1   |
| 35    | Big Washer          | 1   |
| 36    | Roller Bushing      | 2   |
| 37    | Roller              | 1   |
| 38    | Retaining Ring      | 1   |
| 39    | Side Pedal Holder   | 1   |
| 40    | Side Pedal Holder   | 1   |
| 41    | Connection Tube     | 2   |
| 42    | Pedal Frame         | 1   |
| 43    | Pulley              | 5   |
| 44    | Tube Cap 50*100     | 2   |
| 45    | Upper Lateral Tube  | 1   |

| PART#   | DESCRIPTION                     | QTY |
|---------|---------------------------------|-----|
| 46      | Cap D25                         | 6   |
| 47      | L Rubber Foot                   | 6   |
| 48      | Spacer Plate 50*100             | 1   |
| 49      | Rubber Pad 50*100               | 1   |
| 50      | Tube Cap D76                    | 1   |
| 51      | Hand Grip                       | 2   |
| 52      | Tube Cap OD32                   | 2   |
| 57      | Pedal                           | 1   |
| 58      | Azimuth Label                   | 1   |
| 59      | Stainless Plate                 | 1   |
| 60      | Bushing ID 25                   | 2   |
| 61      | Pull Pin                        | 1   |
| 62      | Spring                          | 1   |
| 63      | Tube Cap D38                    | 1   |
| 64      | FE Tube Cap 40*70               | 1   |
| 65      | Knob                            | 1   |
| 66      | Bearing 6205                    | 4   |
| 67      | Inner Retaining Ring D52        | 2   |
| W6      | Washer 6                        | 20  |
| W6B     | Big Washer 6                    | 8   |
| W8      | Washer 8                        | 4   |
| SW8     | Spring Washer W8                | 4   |
| W10     | Washer 10                       | 54  |
| N10     | Nut 10                          | 24  |
| A10-4   | Allen Bolt M10 x 20             | 4   |
| A10-14  | Allen Bolt M10 x 70             | 5   |
| C5-3    | Countersunk Head Screw M5 x 8   | 5   |
| C5-4    | Countersunk Head Screw M5 x 10  | 2   |
| S5-1    | Socket Set Screw M5×3           | 8   |
| S6-3    | Socket Set Screw M6×8           | 2   |
| S8-7    | Socket Set Screw M8×35          | 2   |
| H6-6    | Hex Head Bolt M6 x 15           | 20  |
| H6-6B   | Hex Head Bolt M6 x 15 Black     | 8   |
| SC8-3   | Socket Head Cap Screw M8 x 15   | 4   |
| SC8-5   | Socket Head Cap Screw M8 x 25   | 1   |
| SC10-4  | Socket Head Cap Screw M10 x 20  | 6   |
| SC10-5  | Socket Head Cap Screw M10 x 25  | 4   |
| SC10-9  | Socket Head Cap Screw M10 x 45  | 5   |
| SC10-15 | Socket Head Cap Screw M10 x 75  | 2   |
| SC10-16 | Socket Head Cap Screw M10 x 80  | 4   |
| SC10-24 | Socket Head Cap Screw M10 x 120 | 6   |
| SC10-25 | Socket Head Cap Screw M10 x 125 | 2   |
|         |                                 |     |
|         |                                 |     |
|         |                                 |     |
|         | -                               |     |