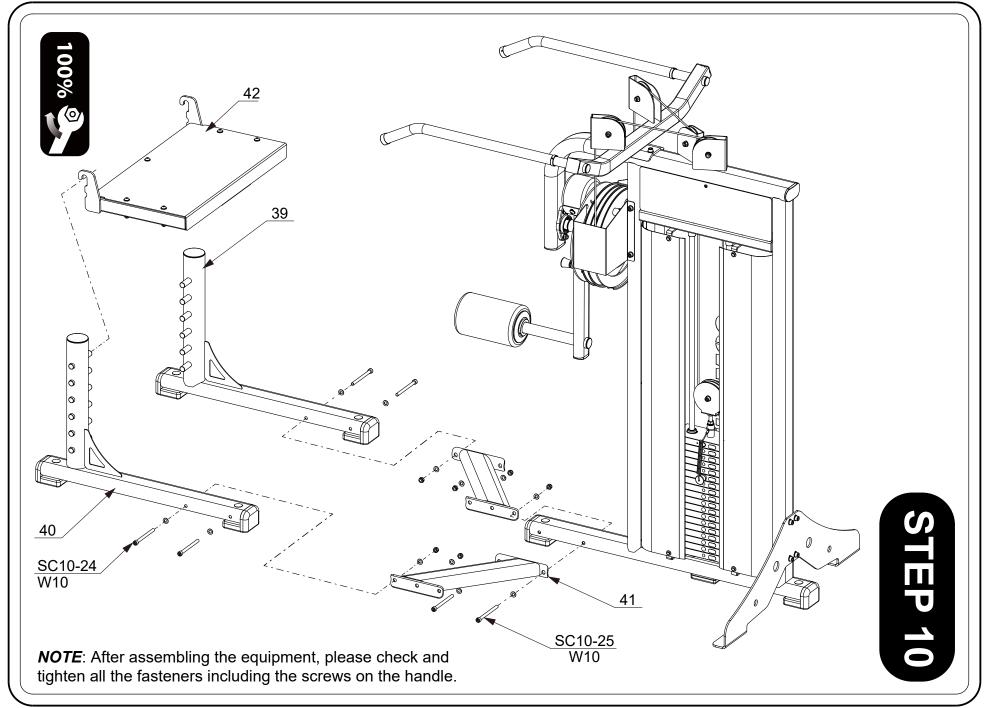

## PARTS LIST

| PART# | DESCRIPTION         | QTY |
|-------|---------------------|-----|
| 1     | Weight Frame        | 1   |
| 2     | Plate Brace         | 1   |
| 3     | U Plate             | 4   |
| 4     | Handrail Frame      | 1   |
| 5     | Clamp Plate         | 6   |
| 6     | Weight Plate 7.5 Kg | 10  |
| 7     | Retaining Ring ID32 | 2   |
| 8     | Handle Cap          | 2   |
| 9     | Buffer Ring         | 2   |
| 10    | Weight Label        | 1   |
| 11    | Weight Plate 5 Kg   | 7   |
| 12    | Top Weight Plate    | 1   |
| 13    | Weight Pin          | 1   |
| 14    | Pulley Holder       | 1   |
| 15    | Guide Rod           | 2   |
| 16    | Retaining Ring      | 2   |
| 17    | Rod Retainer        | 2   |
| 18    | Mounted Bearing     | 2   |
| 19    | Cam                 | 2   |
| 20    | Spacer Ring         | 1   |
| 21    | Spacer Ring         | 1   |
| 22    | Selector&Shaft      | 1   |
| 23    | Swing Arm           | 1   |
| 24    | Wave Washer         | 1   |
| 25    | Cable               | 1   |
| 26    | Back Upper Shield   | 1   |
| 27    | Back Lower Shield   | 1   |
| 28    | Square Tube Cap     | 2   |
| 29    | Front Upper Shield  | 1   |
| 30    | Front Lower Shield  | 2   |
| 31    | Cam Cover           | 1   |
| 32    | Cam Cover           | 1   |
| 33    | Counter Weight      | 1   |
| 34    | Foam Roller Cap     | 1   |
| 35    | Big Washer          | 1   |
| 36    | Roller Bushing      | 2   |
| 37    | Roller              | 1   |
| 38    | Retaining Ring      | 1   |
| 39    | Side Pedal Holder   | 1   |
| 40    | Side Pedal Holder   | 1   |
| 41    | Connection Tube     | 2   |
| 42    | Pedal Frame         | 1   |
| 43    | Pulley              | 5   |
| 44    | Tube Cap 50*100     | 2   |
| 45    | Upper Lateral Tube  | 1   |