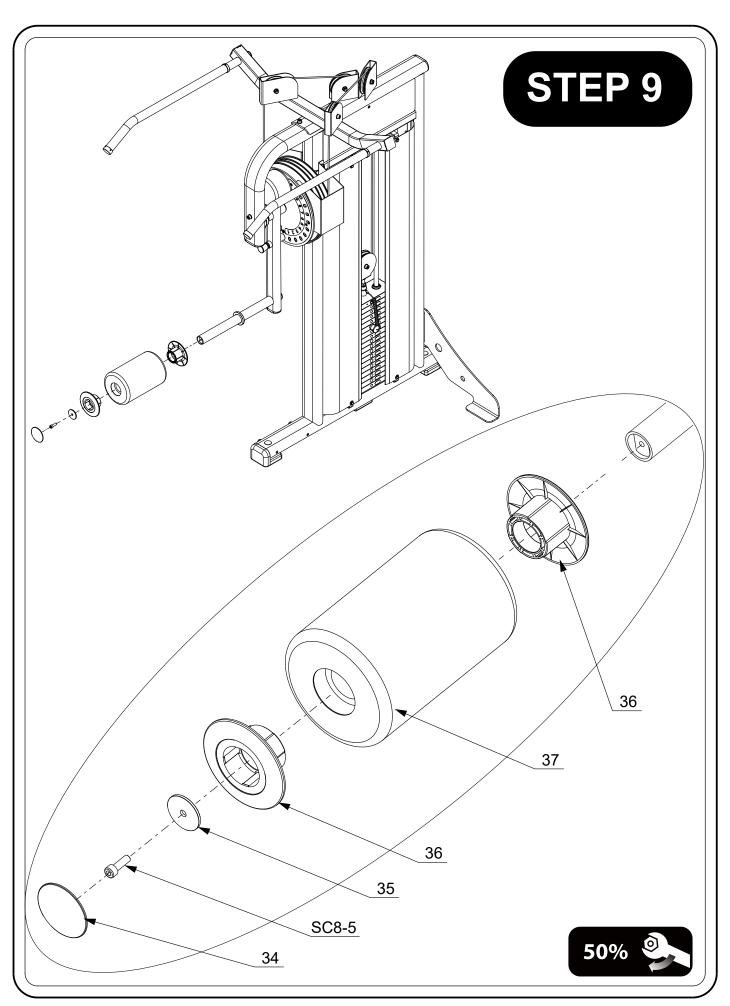

## PARTS LIST

| PART# | DESCRIPTION         | QTY |
|-------|---------------------|-----|
| 1     | Weight Frame        | 1   |
| 2     | Plate Brace         | 1   |
| 3     | U Plate             | 4   |
| 4     | Handrail Frame      | 1   |
| 5     | Clamp Plate         | 6   |
| 6     | Weight Plate 7.5 Kg | 10  |
| 7     | Retaining Ring ID32 | 2   |
| 8     | Handle Cap          | 2   |
| 9     | Buffer Ring         | 2   |
| 10    | Weight Label        | 1   |
| 11    | Weight Plate 5 Kg   | 7   |
| 12    | Top Weight Plate    | 1   |
| 13    | Weight Pin          | 1   |
| 14    | Pulley Holder       | 1   |
| 15    | Guide Rod           | 2   |
| 16    | Retaining Ring      | 2   |
| 17    | Rod Retainer        | 2   |
| 18    | Mounted Bearing     | 2   |
| 19    | Cam                 | 2   |
| 20    | Spacer Ring         | 1   |
| 21    | Spacer Ring         | 1   |
| 22    | Selector&Shaft      | 1   |
| 23    | Swing Arm           | 1   |
| 24    | Wave Washer         | 1   |
| 25    | Cable               | 1   |
| 26    | Back Upper Shield   | 1   |
| 27    | Back Lower Shield   | 1   |
| 28    | Square Tube Cap     | 2   |
| 29    | Front Upper Shield  | 1   |
| 30    | Front Lower Shield  | 2   |
| 31    | Cam Cover           | 1   |
| 32    | Cam Cover           | 1   |
| 33    | Counter Weight      | 1   |
| 34    | Foam Roller Cap     | 1   |
| 35    | Big Washer          | 1   |
| 36    | Roller Bushing      | 2   |
| 37    | Roller              | 1   |
| 38    | Retaining Ring      | 1   |
| 39    | Side Pedal Holder   | 1   |
| 40    | Side Pedal Holder   | 1   |
| 41    | Connection Tube     | 2   |
| 42    | Pedal Frame         | 1   |
| 43    | Pulley              | 5   |
| 44    | Tube Cap 50*100     | 2   |
| 45    | Upper Lateral Tube  | 1   |