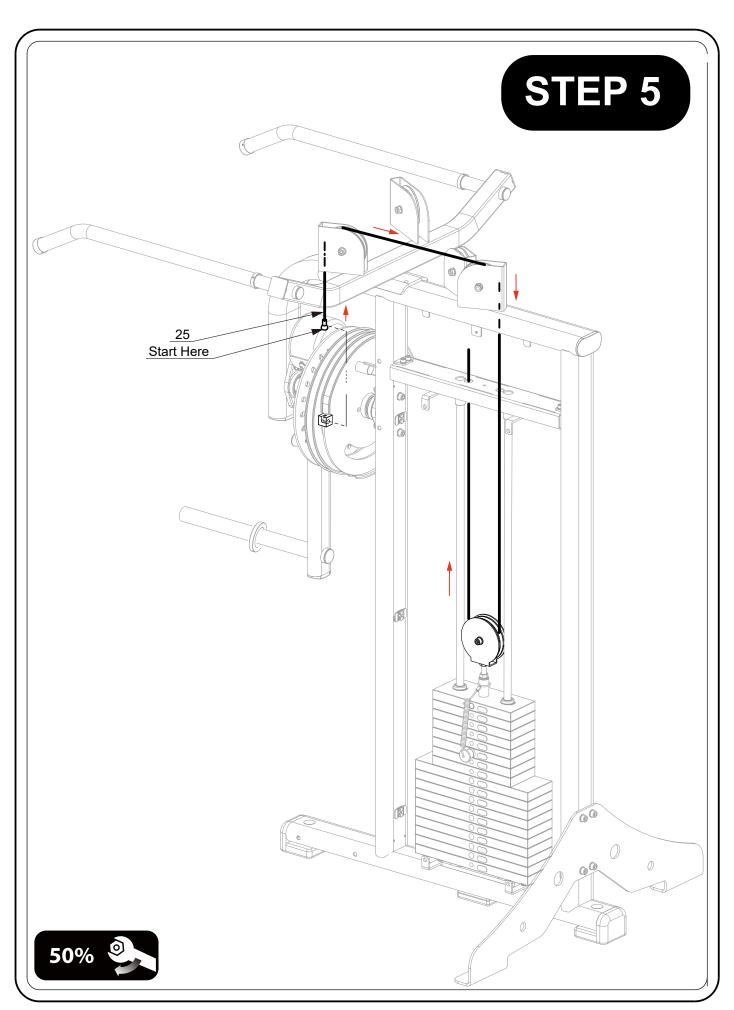

## PARTS LIST

| PART# | DESCRIPTION         | QTY |
|-------|---------------------|-----|
| 1     | Weight Frame        | 1   |
| 2     | Plate Brace         | 1   |
| 3     | U Plate             | 4   |
| 4     | Handrail Frame      | 1   |
| 5     | Clamp Plate         | 6   |
| 6     | Weight Plate 7.5 Kg | 10  |
| 7     | Retaining Ring ID32 | 2   |
| 8     | Handle Cap          | 2   |
| 9     | Buffer Ring         | 2   |
| 10    | Weight Label        | 1   |
| 11    | Weight Plate 5 Kg   | 7   |
| 12    | Top Weight Plate    | 1   |
| 13    | Weight Pin          | 1   |
| 14    | Pulley Holder       | 1   |
| 15    | Guide Rod           | 2   |
| 16    | Retaining Ring      | 2   |
| 17    | Rod Retainer        | 2   |
| 18    | Mounted Bearing     | 2   |
| 19    | Cam                 | 2   |
| 20    | Spacer Ring         | 1   |
| 21    | Spacer Ring         | 1   |
| 22    | Selector&Shaft      | 1   |
| 23    | Swing Arm           | 1   |
| 24    | Wave Washer         | 1   |
| 25    | Cable               | 1   |
| 26    | Back Upper Shield   | 1   |
| 27    | Back Lower Shield   | 1   |
| 28    | Square Tube Cap     | 2   |
| 29    | Front Upper Shield  | 1   |
| 30    | Front Lower Shield  | 2   |
| 31    | Cam Cover           | 1   |
| 32    | Cam Cover           | 1   |
| 33    | Counter Weight      | 1   |
| 34    | Foam Roller Cap     | 1   |
| 35    | Big Washer          | 1   |
| 36    | Roller Bushing      | 2   |
| 37    | Roller              | 1   |
| 38    | Retaining Ring      | 1   |
| 39    | Side Pedal Holder   | 1   |
| 40    | Side Pedal Holder   | 1   |
| 41    | Connection Tube     | 2   |
| 42    | Pedal Frame         | 1   |
| 43    | Pulley              | 5   |
| 44    | Tube Cap 50*100     | 2   |
| 45    | Upper Lateral Tube  | 1   |

| PART#   | DESCRIPTION                     | QTY |
|---------|---------------------------------|-----|
| 46      | Cap D25                         | 6   |
| 47      | L Rubber Foot                   | 6   |
| 48      | Spacer Plate 50*100             | 1   |
| 49      | Rubber Pad 50*100               | 1   |
| 50      | Tube Cap D76                    | 1   |
| 51      | Hand Grip                       | 2   |
| 52      | Tube Cap OD32                   | 2   |
| 57      | Pedal                           | 1   |
| 58      | Azimuth Label                   | 1   |
| 59      | Stainless Plate                 | 1   |
| 60      | Bushing ID 25                   | 2   |
| 61      | Pull Pin                        | 1   |
| 62      | Spring                          | 1   |
| 63      | Tube Cap D38                    | 1   |
| 64      | FE Tube Cap 40*70               | 1   |
| 65      | Knob                            | 1   |
| 66      | Bearing 6205                    | 4   |
| 67      | Inner Retaining Ring D52        | 2   |
| W6      | Washer 6                        | 20  |
| W6B     | Big Washer 6                    | 8   |
| W8      | Washer 8                        | 4   |
| SW8     | Spring Washer W8                | 4   |
| W10     | Washer 10                       | 54  |
| N10     | Nut 10                          | 24  |
| A10-4   | Allen Bolt M10 x 20             | 4   |
| A10-14  | Allen Bolt M10 x 70             | 5   |
| C5-3    | Countersunk Head Screw M5 x 8   | 5   |
| C5-4    | Countersunk Head Screw M5 x 10  | 2   |
| S5-1    | Socket Set Screw M5×3           | 8   |
| S6-3    | Socket Set Screw M6×8           | 2   |
| S8-7    | Socket Set Screw M8×35          | 2   |
| H6-6    | Hex Head Bolt M6 x 15           | 20  |
| H6-6B   | Hex Head Bolt M6 x 15 Black     | 8   |
| SC8-3   | Socket Head Cap Screw M8 x 15   | 4   |
| SC8-5   | Socket Head Cap Screw M8 x 25   | 1   |
| SC10-4  | Socket Head Cap Screw M10 x 20  | 6   |
| SC10-5  | Socket Head Cap Screw M10 x 25  | 4   |
| SC10-9  | Socket Head Cap Screw M10 x 45  | 5   |
| SC10-15 | Socket Head Cap Screw M10 x 75  | 2   |
| SC10-16 | Socket Head Cap Screw M10 x 80  | 4   |
| SC10-24 | Socket Head Cap Screw M10 x 120 | 6   |
| SC10-25 | Socket Head Cap Screw M10 x 125 | 2   |
|         |                                 |     |
|         |                                 |     |
|         |                                 |     |
|         | -                               |     |