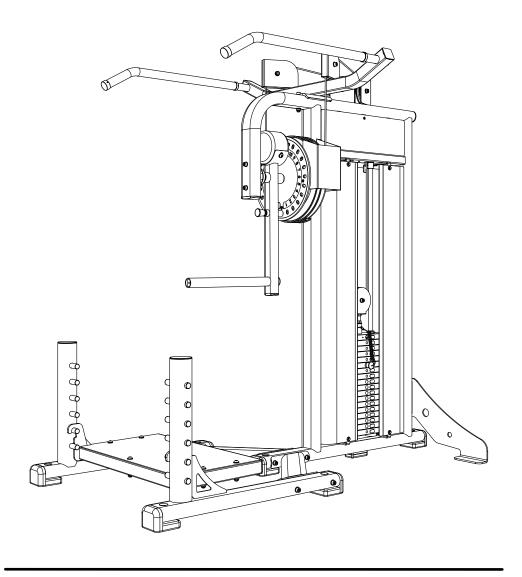

**CPL-SCR-1102** 

### **STANDING CALF RAISE**

**CAUTION:** Read all precautions and instructions before using this equipment. Save this manual for future reference.