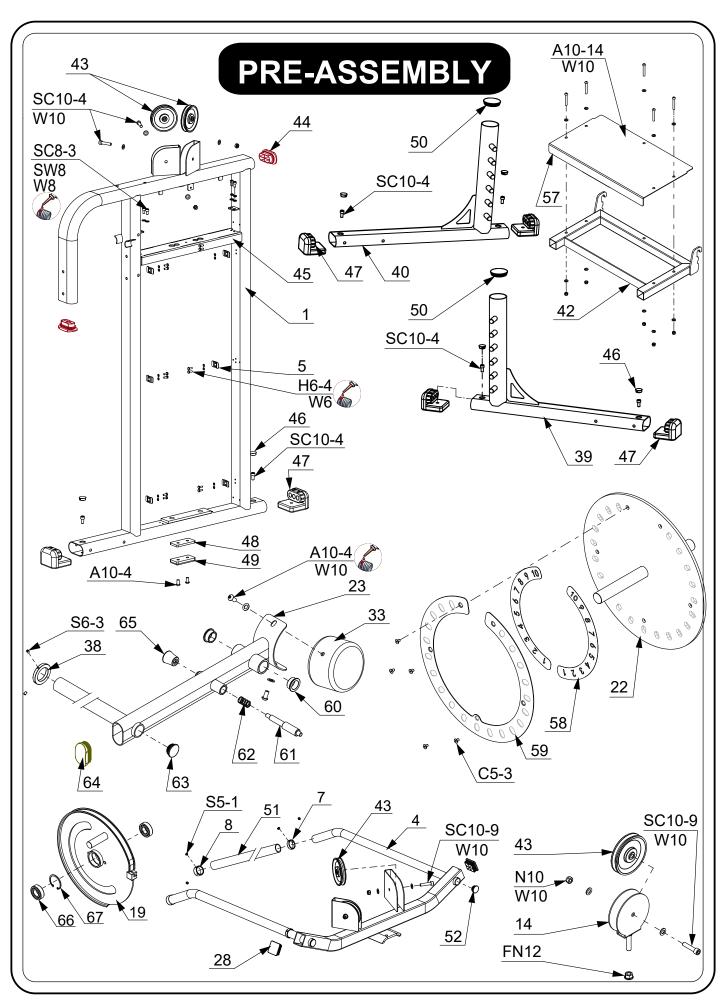

### CONTENTS

- 02 General warnings and maintenance advice
- 03-14 Assembly Instructions

Explained as a series of steps, with each step containing:

- Pictures, descriptions and quantities of the parts required
- Notes
- Diagram showing how the parts fit together
- 15 Part List

## PARTS LIST

| PART# | DESCRIPTION         | QTY |
|-------|---------------------|-----|
| 1     | Weight Frame        | 1   |
| 2     | Plate Brace         | 1   |
| 3     | U Plate             | 4   |
| 4     | Handrail Frame      | 1   |
| 5     | Clamp Plate         | 6   |
| 6     | Weight Plate 7.5 Kg | 10  |
| 7     | Retaining Ring ID32 | 2   |
| 8     | Handle Cap          | 2   |
| 9     | Buffer Ring         | 2   |
| 10    | Weight Label        | 1   |
| 11    | Weight Plate 5 Kg   | 7   |
| 12    | Top Weight Plate    | 1   |
| 13    | Weight Pin          | 1   |
| 14    | Pulley Holder       | 1   |
| 15    | Guide Rod           | 2   |
| 16    | Retaining Ring      | 2   |
| 17    | Rod Retainer        | 2   |
| 18    | Mounted Bearing     | 2   |
| 19    | Cam                 | 2   |
| 20    | Spacer Ring         | 1   |
| 21    | Spacer Ring         | 1   |
| 22    | Selector&Shaft      | 1   |
| 23    | Swing Arm           | 1   |
| 24    | Wave Washer         | 1   |
| 25    | Cable               | 1   |
| 26    | Back Upper Shield   | 1   |
| 27    | Back Lower Shield   | 1   |
| 28    | Square Tube Cap     | 2   |
| 29    | Front Upper Shield  | 1   |
| 30    | Front Lower Shield  | 2   |
| 31    | Cam Cover           | 1   |
| 32    | Cam Cover           | 1   |
| 33    | Counter Weight      | 1   |
| 34    | Foam Roller Cap     | 1   |
| 35    | Big Washer          | 1   |
| 36    | Roller Bushing      | 2   |
| 37    | Roller              | 1   |
| 38    | Retaining Ring      | 1   |
| 39    | Side Pedal Holder   | 1   |
| 40    | Side Pedal Holder   | 1   |
| 41    | Connection Tube     | 2   |
| 42    | Pedal Frame         | 1   |
| 43    | Pulley              | 5   |
| 44    | Tube Cap 50*100     | 2   |
| 45    | Upper Lateral Tube  | 1   |

| PART#   | DESCRIPTION                     | QTY |
|---------|---------------------------------|-----|
| 46      | Cap D25                         | 6   |
| 47      | L Rubber Foot                   | 6   |
| 48      | Spacer Plate 50*100             | 1   |
| 49      | Rubber Pad 50*100               | 1   |
| 50      | Tube Cap D76                    | 1   |
| 51      | Hand Grip                       | 2   |
| 52      | Tube Cap OD32                   | 2   |
| 57      | Pedal                           | 1   |
| 58      | Azimuth Label                   | 1   |
| 59      | Stainless Plate                 | 1   |
| 60      | Bushing ID 25                   | 2   |
| 61      | Pull Pin                        | 1   |
| 62      | Spring                          | 1   |
| 63      | Tube Cap D38                    | 1   |
| 64      | FE Tube Cap 40*70               | 1   |
| 65      | Knob                            | 1   |
| 66      | Bearing 6205                    | 4   |
| 67      | Inner Retaining Ring D52        | 2   |
| W6      | Washer 6                        | 20  |
| W6B     | Big Washer 6                    | 8   |
| W8      | Washer 8                        | 4   |
| SW8     | Spring Washer W8                | 4   |
| W10     | Washer 10                       | 54  |
| N10     | Nut 10                          | 24  |
| A10-4   | Allen Bolt M10 x 20             | 4   |
| A10-14  | Allen Bolt M10 x 70             | 5   |
| C5-3    | Countersunk Head Screw M5 x 8   | 5   |
| C5-4    | Countersunk Head Screw M5 x 10  | 2   |
| S5-1    | Socket Set Screw M5×3           | 8   |
| S6-3    | Socket Set Screw M6×8           | 2   |
| S8-7    | Socket Set Screw M8×35          | 2   |
| H6-6    | Hex Head Bolt M6 x 15           | 20  |
| H6-6B   | Hex Head Bolt M6 x 15 Black     | 8   |
| SC8-3   | Socket Head Cap Screw M8 x 15   | 4   |
| SC8-5   | Socket Head Cap Screw M8 x 25   | 1   |
| SC10-4  | Socket Head Cap Screw M10 x 20  | 6   |
| SC10-5  | Socket Head Cap Screw M10 x 25  | 4   |
| SC10-9  | Socket Head Cap Screw M10 x 45  | 5   |
| SC10-15 | Socket Head Cap Screw M10 x 75  | 2   |
| SC10-16 | Socket Head Cap Screw M10 x 80  | 4   |
| SC10-24 | Socket Head Cap Screw M10 x 120 | 6   |
| SC10-25 | Socket Head Cap Screw M10 x 125 | 2   |
|         |                                 |     |
|         |                                 |     |
|         |                                 |     |
|         | -                               |     |