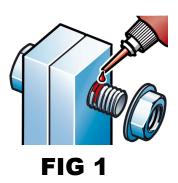

### How to use

- 1. Degrease and clean surfaces prior to apply adhesive.
- 2. For through hole, insert bolt and apply adhesive to the exposed thread. Assemble nut and tighten to the correct torque (FIG 1).
- 3. Apply several drops of adhesive down the sides of the blind hole filling the lower third. Apply several drops to the bolt, Assemble and tighten (FIG 2).

FIG 2

90