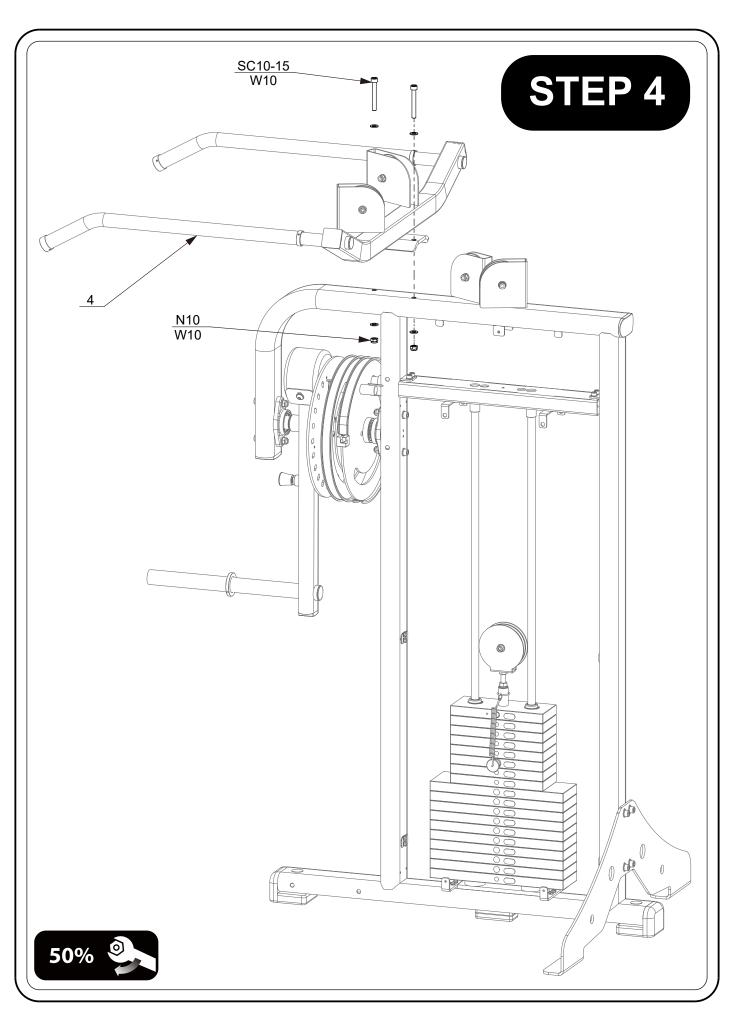

## PARTS LIST

| PART# | DESCRIPTION         | QTY |
|-------|---------------------|-----|
| 1     | Weight Frame        | 1   |
| 2     | Plate Brace         | 1   |
| 3     | U Plate             | 4   |
| 4     | Handrail Frame      | 1   |
| 5     | Clamp Plate         | 6   |
| 6     | Weight Plate 7.5 Kg | 10  |
| 7     | Retaining Ring ID32 | 2   |
| 8     | Handle Cap          | 2   |
| 9     | Buffer Ring         | 2   |
| 10    | Weight Label        | 1   |
| 11    | Weight Plate 5 Kg   | 7   |
| 12    | Top Weight Plate    | 1   |
| 13    | Weight Pin          | 1   |
| 14    | Pulley Holder       | 1   |
| 15    | Guide Rod           | 2   |
| 16    | Retaining Ring      | 2   |
| 17    | Rod Retainer        | 2   |
| 18    | Mounted Bearing     | 2   |
| 19    | Cam                 | 2   |
| 20    | Spacer Ring         | 1   |
| 21    | Spacer Ring         | 1   |
| 22    | Selector&Shaft      | 1   |
| 23    | Swing Arm           | 1   |
| 24    | Wave Washer         | 1   |
| 25    | Cable               | 1   |
| 26    | Back Upper Shield   | 1   |
| 27    | Back Lower Shield   | 1   |
| 28    | Square Tube Cap     | 2   |
| 29    | Front Upper Shield  | 1   |
| 30    | Front Lower Shield  | 2   |
| 31    | Cam Cover           | 1   |
| 32    | Cam Cover           | 1   |
| 33    | Counter Weight      | 1   |
| 34    | Foam Roller Cap     | 1   |
| 35    | Big Washer          | 1   |
| 36    | Roller Bushing      | 2   |
| 37    | Roller              | 1   |
| 38    | Retaining Ring      | 1   |
| 39    | Side Pedal Holder   | 1   |
| 40    | Side Pedal Holder   | 1   |
| 41    | Connection Tube     | 2   |
| 42    | Pedal Frame         | 1   |
| 43    | Pulley              | 5   |
| 44    | Tube Cap 50*100     | 2   |
| 45    | Upper Lateral Tube  | 1   |

| PART#   | DESCRIPTION                     | QTY |
|---------|---------------------------------|-----|
| 46      | Cap D25                         | 6   |
| 47      | L Rubber Foot                   | 6   |
| 48      | Spacer Plate 50*100             | 1   |
| 49      | Rubber Pad 50*100               | 1   |
| 50      | Tube Cap D76                    | 1   |
| 51      | Hand Grip                       | 2   |
| 52      | Tube Cap OD32                   | 2   |
| 57      | Pedal                           | 1   |
| 58      | Azimuth Label                   | 1   |
| 59      | Stainless Plate                 | 1   |
| 60      | Bushing ID 25                   | 2   |
| 61      | Pull Pin                        | 1   |
| 62      | Spring                          | 1   |
| 63      | Tube Cap D38                    | 1   |
| 64      | FE Tube Cap 40*70               | 1   |
| 65      | Knob                            | 1   |
| 66      | Bearing 6205                    | 4   |
| 67      | Inner Retaining Ring D52        | 2   |
| W6      | Washer 6                        | 20  |
| W6B     | Big Washer 6                    | 8   |
| W8      | Washer 8                        | 4   |
| SW8     | Spring Washer W8                | 4   |
| W10     | Washer 10                       | 54  |
| N10     | Nut 10                          | 24  |
| A10-4   | Allen Bolt M10 x 20             | 4   |
| A10-14  | Allen Bolt M10 x 70             | 5   |
| C5-3    | Countersunk Head Screw M5 x 8   | 5   |
| C5-4    | Countersunk Head Screw M5 x 10  | 2   |
| S5-1    | Socket Set Screw M5×3           | 8   |
| S6-3    | Socket Set Screw M6×8           | 2   |
| S8-7    | Socket Set Screw M8×35          | 2   |
| H6-6    | Hex Head Bolt M6 x 15           | 20  |
| H6-6B   | Hex Head Bolt M6 x 15 Black     | 8   |
| SC8-3   | Socket Head Cap Screw M8 x 15   | 4   |
| SC8-5   | Socket Head Cap Screw M8 x 25   | 1   |
| SC10-4  | Socket Head Cap Screw M10 x 20  | 6   |
| SC10-5  | Socket Head Cap Screw M10 x 25  | 4   |
| SC10-9  | Socket Head Cap Screw M10 x 45  | 5   |
| SC10-15 | Socket Head Cap Screw M10 x 75  | 2   |
| SC10-16 | Socket Head Cap Screw M10 x 80  | 4   |
| SC10-24 | Socket Head Cap Screw M10 x 120 | 6   |
| SC10-25 | Socket Head Cap Screw M10 x 125 | 2   |
|         |                                 |     |
|         |                                 |     |
|         |                                 |     |
|         | -                               |     |