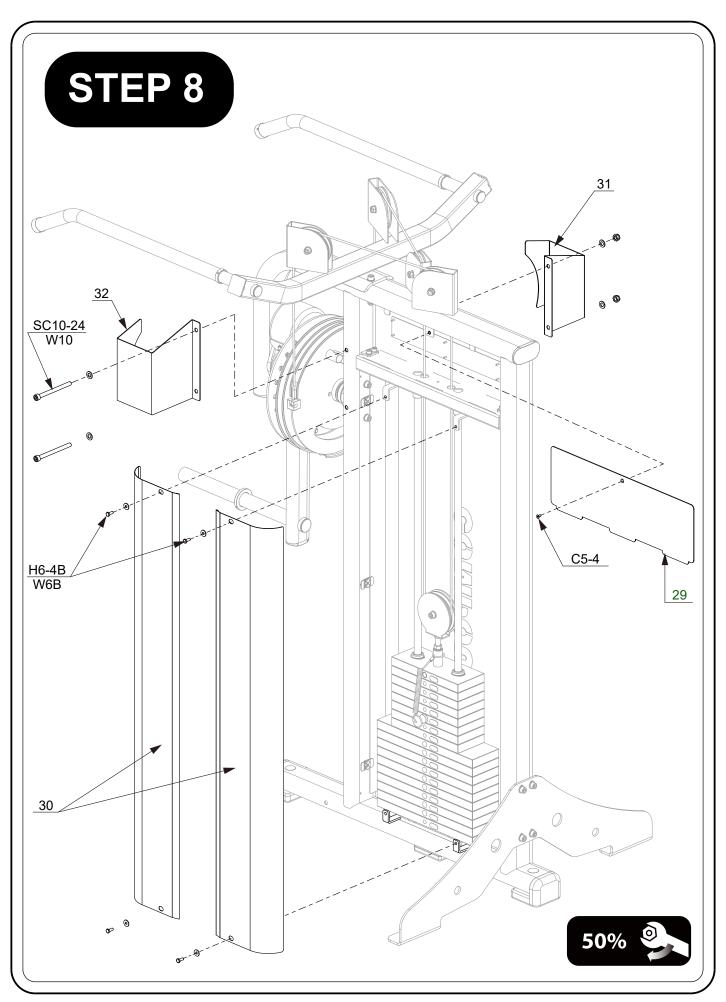

## PARTS LIST

| PART# | DESCRIPTION         | QTY |
|-------|---------------------|-----|
| 1     | Weight Frame        | 1   |
| 2     | Plate Brace         | 1   |
| 3     | U Plate             | 4   |
| 4     | Handrail Frame      | 1   |
| 5     | Clamp Plate         | 6   |
| 6     | Weight Plate 7.5 Kg | 10  |
| 7     | Retaining Ring ID32 | 2   |
| 8     | Handle Cap          | 2   |
| 9     | Buffer Ring         | 2   |
| 10    | Weight Label        | 1   |
| 11    | Weight Plate 5 Kg   | 7   |
| 12    | Top Weight Plate    | 1   |
| 13    | Weight Pin          | 1   |
| 14    | Pulley Holder       | 1   |
| 15    | Guide Rod           | 2   |
| 16    | Retaining Ring      | 2   |
| 17    | Rod Retainer        | 2   |
| 18    | Mounted Bearing     | 2   |
| 19    | Cam                 | 2   |
| 20    | Spacer Ring         | 1   |
| 21    | Spacer Ring         | 1   |
| 22    | Selector&Shaft      | 1   |
| 23    | Swing Arm           | 1   |
| 24    | Wave Washer         | 1   |
| 25    | Cable               | 1   |
| 26    | Back Upper Shield   | 1   |
| 27    | Back Lower Shield   | 1   |
| 28    | Square Tube Cap     | 2   |
| 29    | Front Upper Shield  | 1   |
| 30    | Front Lower Shield  | 2   |
| 31    | Cam Cover           | 1   |
| 32    | Cam Cover           | 1   |
| 33    | Counter Weight      | 1   |
| 34    | Foam Roller Cap     | 1   |
| 35    | Big Washer          | 1   |
| 36    | Roller Bushing      | 2   |
| 37    | Roller              | 1   |
| 38    | Retaining Ring      | 1   |
| 39    | Side Pedal Holder   | 1   |
| 40    | Side Pedal Holder   | 1   |
| 41    | Connection Tube     | 2   |
| 42    | Pedal Frame         | 1   |
| 43    | Pulley              | 5   |
| 44    | Tube Cap 50*100     | 2   |
| 45    | Upper Lateral Tube  | 1   |