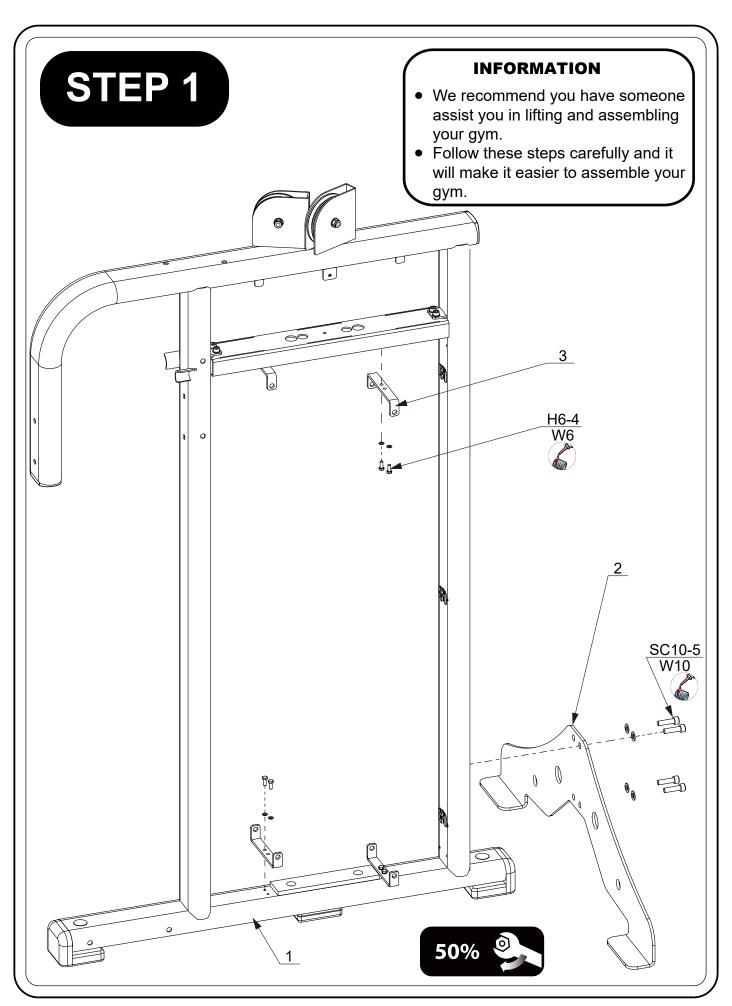

## PARTS LIST

| PART# | DESCRIPTION         | QTY |
|-------|---------------------|-----|
| 1     | Weight Frame        | 1   |
| 2     | Plate Brace         | 1   |
| 3     | U Plate             | 4   |
| 4     | Handrail Frame      | 1   |
| 5     | Clamp Plate         | 6   |
| 6     | Weight Plate 7.5 Kg | 10  |
| 7     | Retaining Ring ID32 | 2   |
| 8     | Handle Cap          | 2   |
| 9     | Buffer Ring         | 2   |
| 10    | Weight Label        | 1   |
| 11    | Weight Plate 5 Kg   | 7   |
| 12    | Top Weight Plate    | 1   |
| 13    | Weight Pin          | 1   |
| 14    | Pulley Holder       | 1   |
| 15    | Guide Rod           | 2   |
| 16    | Retaining Ring      | 2   |
| 17    | Rod Retainer        | 2   |
| 18    | Mounted Bearing     | 2   |
| 19    | Cam                 | 2   |
| 20    | Spacer Ring         | 1   |
| 21    | Spacer Ring         | 1   |
| 22    | Selector&Shaft      | 1   |
| 23    | Swing Arm           | 1   |
| 24    | Wave Washer         | 1   |
| 25    | Cable               | 1   |
| 26    | Back Upper Shield   | 1   |
| 27    | Back Lower Shield   | 1   |
| 28    | Square Tube Cap     | 2   |
| 29    | Front Upper Shield  | 1   |
| 30    | Front Lower Shield  | 2   |
| 31    | Cam Cover           | 1   |
| 32    | Cam Cover           | 1   |
| 33    | Counter Weight      | 1   |
| 34    | Foam Roller Cap     | 1   |
| 35    | Big Washer          | 1   |
| 36    | Roller Bushing      | 2   |
| 37    | Roller              | 1   |
| 38    | Retaining Ring      | 1   |
| 39    | Side Pedal Holder   | 1   |
| 40    | Side Pedal Holder   | 1   |
| 41    | Connection Tube     | 2   |
| 42    | Pedal Frame         | 1   |
| 43    | Pulley              | 5   |
| 44    | Tube Cap 50*100     | 2   |
| 45    | Upper Lateral Tube  | 1   |