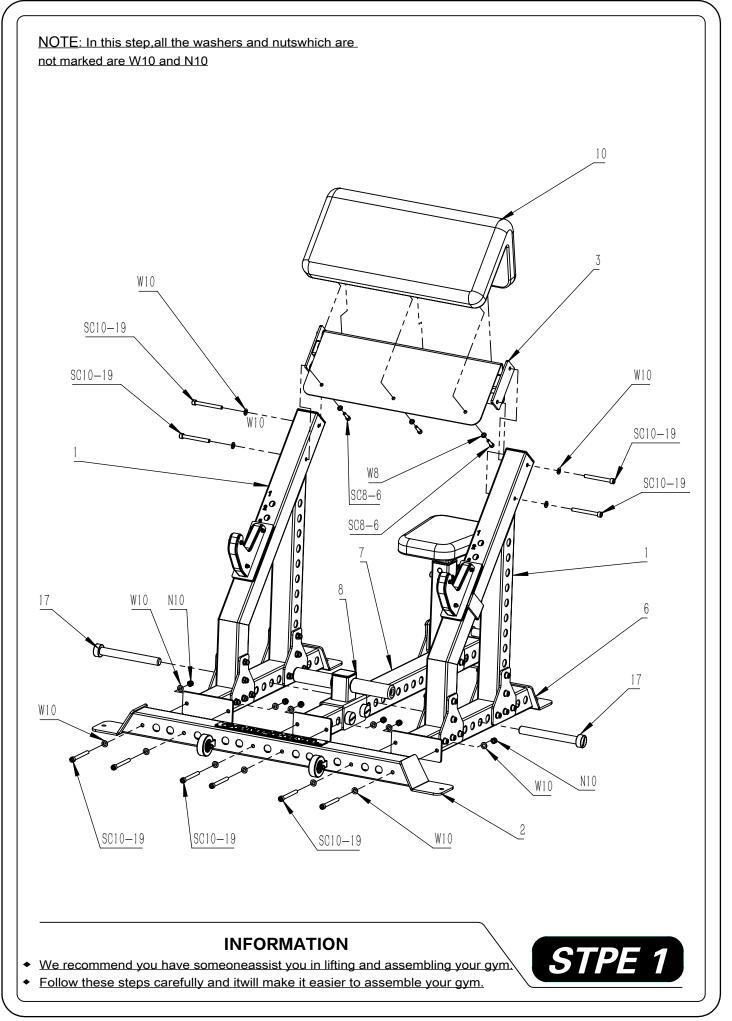

## PARTS LIST

| PTRT#   | DESCRIPTION              | QTY |
|---------|--------------------------|-----|
| 1       | Column assembly          | 2   |
| 2       | Ground tube group        | 1   |
| 3       | L Cushion set            | 1   |
| 4       | Seating group            | 1   |
| 5       | Hook group               | 2   |
| 6       | Connecting tube group 2  | 2   |
| 7       | Connecting tube group 1  | 1   |
| 8       | Foot tube set            | 1   |
| 9       | Regulating tube          | 1   |
| 10      | L Seat cushion           | 1   |
| 11      | Seat cushion             | 1   |
| 12      | Reinforcing plate        | 10  |
| 13      | Label                    | 1   |
| 14      | signboard                | 1   |
| 15      | wheel                    | 2   |
| 16      | Foot tube                | 2   |
| 17      | Shaft pin - Long         | 2   |
| 18      | Shaft pin - Short        | 2   |
| 19      | Square plug F60*60       | 1   |
| 20      | Square plug F75*75       | 3   |
| 21      | Reducing bush            | 2   |
| 22      | Pull pin D17*85          | 1   |
| 23      | Pull pin cap             | 1   |
| 24      | Nylon hook               | 2   |
| R4.8-8  | Rivet M4.8*16            | 6   |
| SC8-9   | Socket Cap Screw M8*45   | 2   |
| SC8-6   | Socket Cap Screw M8*30   | 10  |
| CH10-5  | Socket Cap Screw M10*25  | 2   |
| SC10-6  | Socket Cap Screw M10*30  | 1   |
| SC10-21 | Socket Cap Screw M10*105 | 25  |
| SC10-19 | Socket Cap Screw M10*95  | 10  |
| SC6-9   | Socket Cap Screw Mite 55 | 6   |
| W6      | Washer $\phi_6$          | 12  |
| W8      | Washer $\phi 8$          | 14  |
| W10     | Washer $\phi$ 10         | 73  |
| N6      | Nut M6                   | 6   |
| N8      | Nut M8                   | 2   |
| N10     | Nut M10                  | 35  |
| 1110    |                          |     |
|         |                          |     |