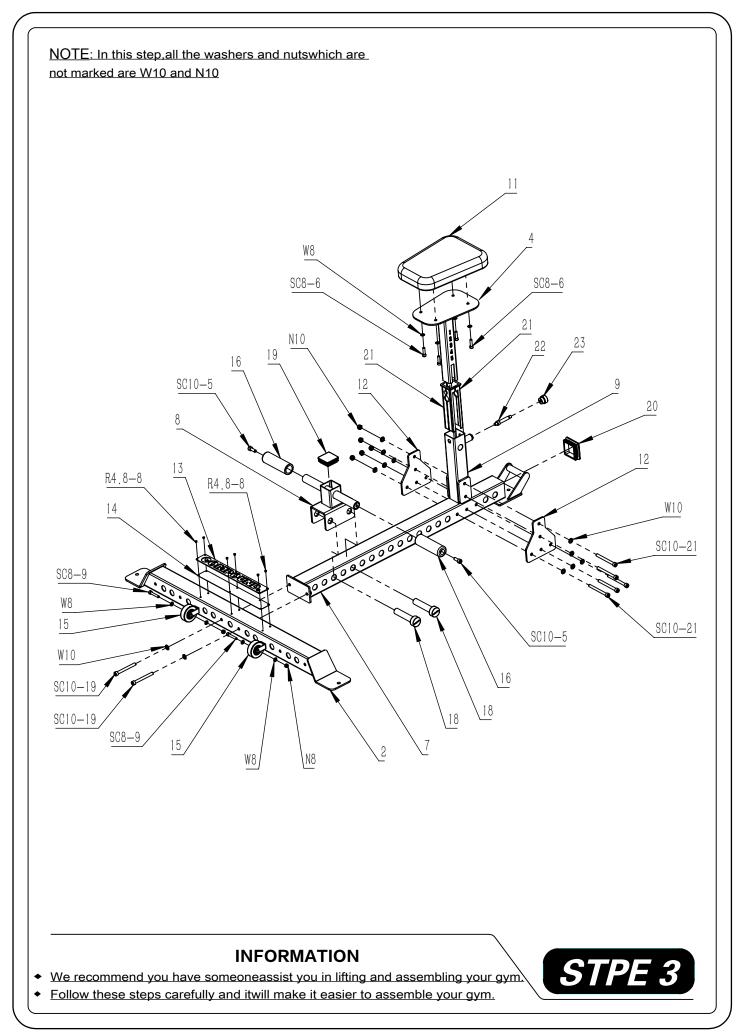

## PARTS LIST

| PTRT#   | DESCRIPTION              | QTY |
|---------|--------------------------|-----|
| 1       | Column assembly          | 2   |
| 2       | Ground tube group        | 1   |
| 3       | L Cushion set            | 1   |
| 4       | Seating group            | 1   |
| 5       | Hook group               | 2   |
| 6       | Connecting tube group 2  | 2   |
| 7       | Connecting tube group 1  | 1   |
| 8       | Foot tube set            | 1   |
| 9       | Regulating tube          | 1   |
| 10      | L Seat cushion           | 1   |
| 11      | Seat cushion             | 1   |
| 12      | Reinforcing plate        | 10  |
| 13      | Label                    | 1   |
| 14      | signboard                | 1   |
| 15      | wheel                    | 2   |
| 16      | Foot tube                | 2   |
| 17      | Shaft pin - Long         | 2   |
| 18      | Shaft pin - Short        | 2   |
| 19      | Square plug F60*60       | 1   |
| 20      | Square plug F75*75       | 3   |
| 21      | Reducing bush            | 2   |
| 22      | Pull pin D17*85          | 1   |
| 23      | Pull pin cap             | 1   |
| 24      | Nylon hook               | 2   |
| R4.8-8  | Rivet M4.8*16            | 6   |
| SC8-9   | Socket Cap Screw M8*45   | 2   |
| SC8-6   | Socket Cap Screw M8*30   | 10  |
| CH10-5  | Socket Cap Screw M10*25  | 2   |
| SC10-6  | Socket Cap Screw M10*30  | 1   |
| SC10-21 | Socket Cap Screw M10*105 | 25  |
| SC10-19 | Socket Cap Screw M10*95  | 10  |
| SC6-9   | Socket Cap Screw Mite 55 | 6   |
| W6      | Washer $\phi_6$          | 12  |
| W8      | Washer $\phi 8$          | 14  |
| W10     | Washer $\phi$ 10         | 73  |
| N6      | Nut M6                   | 6   |
| N8      | Nut M8                   | 2   |
| N10     | Nut M10                  | 35  |
| 1110    |                          |     |
|         |                          |     |