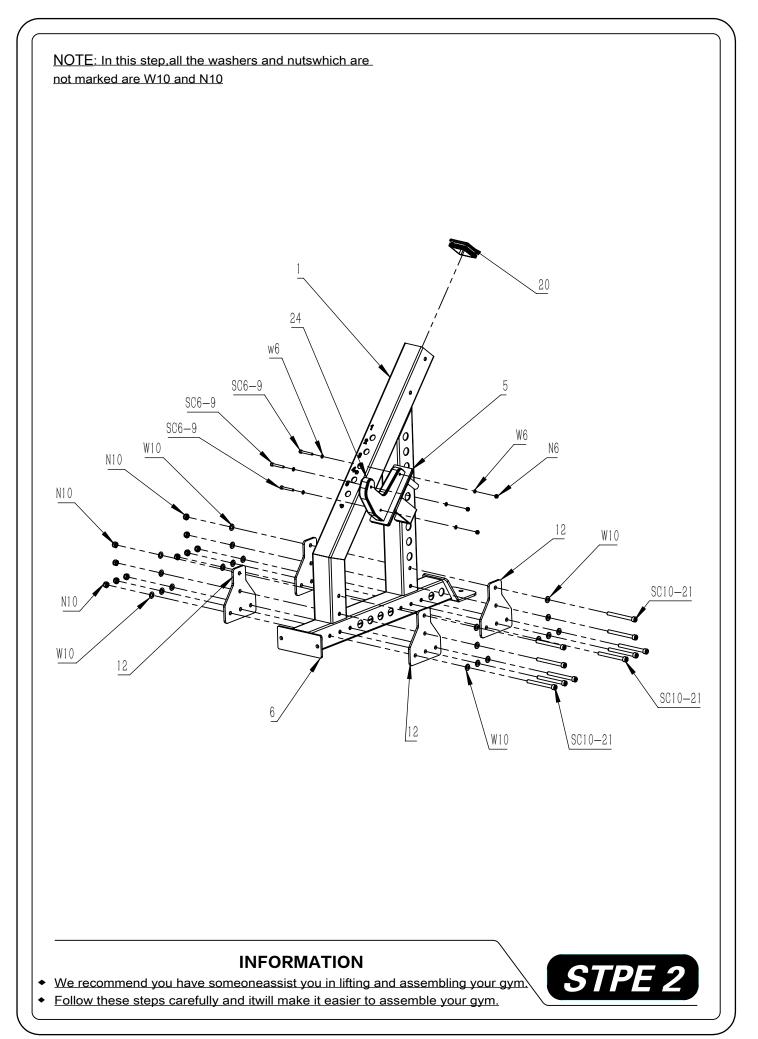

## PARTS LIST

| PTRT#   | DESCRIPTION              | QTY |
|---------|--------------------------|-----|
| 1       | Column assembly          | 2   |
| 2       | Ground tube group        | 1   |
| 3       | L Cushion set            | 1   |
| 4       | Seating group            | 1   |
| 5       | Hook group               | 2   |
| 6       | Connecting tube group 2  | 2   |
| 7       | Connecting tube group 1  | 1   |
| 8       | Foot tube set            | 1   |
| 9       | Regulating tube          | 1   |
| 10      | L Seat cushion           | 1   |
| 11      | Seat cushion             | 1   |
| 12      | Reinforcing plate        | 10  |
| 13      | Label                    | 1   |
| 14      | signboard                | 1   |
| 15      | wheel                    | 2   |
| 16      | Foot tube                | 2   |
| 17      | Shaft pin - Long         | 2   |
| 18      | Shaft pin - Short        | 2   |
| 19      | Square plug F60*60       | 1   |
| 20      | Square plug F75*75       | 3   |
| 21      | Reducing bush            | 2   |
| 22      | Pull pin D17*85          | 1   |
| 23      | Pull pin cap             | 1   |
| 24      | Nylon hook               | 2   |
| R4.8-8  | Rivet M4.8*16            | 6   |
| SC8-9   | Socket Cap Screw M8*45   | 2   |
| SC8-6   | Socket Cap Screw M8*30   | 10  |
| CH10-5  | Socket Cap Screw M10*25  | 2   |
| SC10-6  | Socket Cap Screw M10*30  | 1   |
| SC10-21 | Socket Cap Screw M10*105 | 25  |
| SC10-19 | Socket Cap Screw M10*95  | 10  |
| SC6-9   | Socket Cap Screw Mite 55 | 6   |
| W6      | Washer $\phi_6$          | 12  |
| W8      | Washer $\phi 8$          | 14  |
| W10     | Washer $\phi$ 10         | 73  |
| N6      | Nut M6                   | 6   |
| N8      | Nut M8                   | 2   |
| N10     | Nut M10                  | 35  |
| 1110    |                          |     |
|         |                          |     |