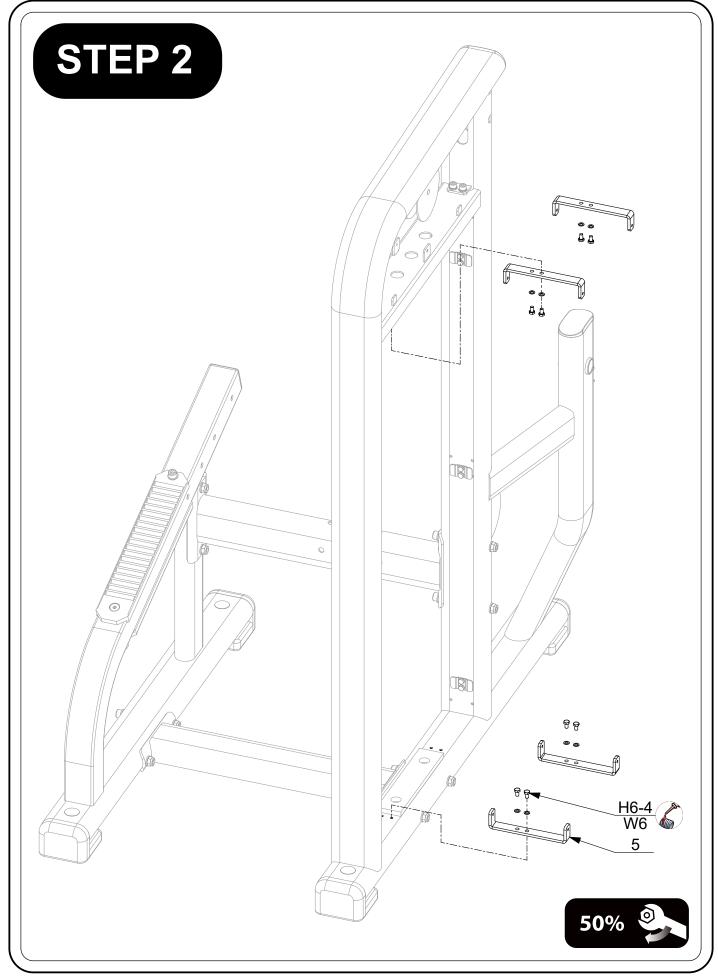

## CONTENTS

- 02 General warnings and maintenance advice
- 03-14 Assembly Instructions

Explained as a series of steps, with each step containing:

- Pictures, descriptions and quantities of the parts required
- Notes
- Diagram showing how the parts fit together
- 15 Part List

|       |                              | PAR | RTS | LIS     | Γ   |
|-------|------------------------------|-----|-----|---------|-----|
| PART# | DESCRIPTION                  | C   | )TY | PART#   | DE  |
| 1     | Weight frame                 |     | 1   | S8-7    | So  |
| 2     | Seat Support                 |     | 1   | SC5-4   | So  |
| 3     | Connection Tube              |     | 1   | SC8-5   | So  |
| 4     | Bottom Connection Tube       |     | 1   | SC8-6   | So  |
| 5     | U Plate                      |     | 4   | SC10-4  | So  |
| 6     | Support Tube                 |     | 1   | SC10-8  | So  |
| 7     | Buffer Ring                  |     | 4   | SC10-9  | So  |
| 8     | Weight Label                 |     | 1   | SC10-12 | _   |
| 9     | Weight Plate 7.5 Kg          |     | 10  | SC10-15 | -   |
| 10    | Weight Plate 5 Kg            |     | 7   | SC10-16 | _   |
| 11    | Top Weight Plate 5 Kg        |     | 1   | SC10-17 |     |
| 12    | Weight Pin                   |     | 1   | SC10-23 | _   |
| 13    | Guide Rod                    |     | 2   | SC10-24 |     |
| 14    | External Retaining Ring D25  |     | 2   | SC10-25 |     |
| 15    | Rod Retainer                 |     | 2   | W5      | Wa  |
| 16    | Shaft D25 × 404              |     | 1   | W6      | Wa  |
| 17    | Wave Washer                  |     | 1   | W6B     | Biç |
| 18    | Rotatable Arm                |     | 1   | W8B     | Biç |
| 19    | CAM                          |     | 1   | W8C     | Big |
| 20    | Swinging Arm                 |     | 1   | W10     | Wa  |
| 21    | Cable 3015 mm                |     | 1   | W10B    | Bię |
| 22    | Spacer                       |     | 2   |         |     |
| 23    | Big Pulley                   |     | 3   |         |     |
| 24    | Small Pulley                 |     | 1   |         |     |
| 25    | Cover                        |     | 1   |         |     |
| 26    | Cable End Clip               |     | 1   |         |     |
| 27    | Front Lower Shield           |     | 2   |         |     |
| 28    | Front Upper Shield           |     | 1   |         |     |
| 29    | Back Upper Shield            |     | 1   |         |     |
| 30    | Back Lower Shield            |     | 1   |         |     |
| 31    | Left Handle                  |     | 1   |         |     |
| 32    | Seat Mounting L Plate        |     | 1   |         |     |
| 33    | Seat Mounting L Plate        |     | 1   |         |     |
| 34    | Right Handle                 |     | 1   |         |     |
| 35    | Wheel                        |     | 1   |         |     |
| 36    | Backrest Frame               |     | 1   |         |     |
| 37    | Backrest Pad                 |     | 1   |         |     |
| 38    | Seat Pad                     |     | 1   |         |     |
| 39    | Hole Cap                     |     | 3   |         |     |
| 40    | Work Arm                     |     | 1   |         |     |
| 41    | Thigh Limit Frame            |     | 1   |         |     |
| 42    | Foam Roller                  |     | 2   |         |     |
| 43    | Foam Roller Bushing          |     | 4   |         |     |
| 44    | Retaining Ring ID 39 mm      |     | 1   |         |     |
| 45    | Knob                         |     | 1   |         |     |
| 46    | Plastic Cap                  |     | 1   |         |     |
| 47    | FE Tube Cap 50× 100          |     | 1   |         |     |
| A10-3 | Button head screw M10 × 15   |     | 1   |         |     |
| A10-9 | Button head screw M10 × 45   |     | 1   |         |     |
| C5-4  | Countersunk head screw M5×10 |     | 2   |         |     |
| H6-4  | Hex head screw M6×10         |     | 16  |         |     |
|       |                              |     |     |         |     |
| N10   | Nut M10                      | ·   | 19  |         |     |

| PART#   | DESCRIPTION                     | QTY |
|---------|---------------------------------|-----|
| S8-7    | Socket set screw M8×35          | 2   |
| SC5-4   | Socket head cap screw M5 × 10   | 2   |
| SC8-5   | Socket head cap screw M8 × 25   | 5   |
| SC8-6   | Socket head cap screw M8 × 30   | 3   |
| SC10-4  | Socket head cap screw M10 × 20  | 4   |
| SC10-8  | Socket head cap screw M10 × 40  | 1   |
| SC10-9  | Socket head cap screw M10 × 45  | 1   |
| SC10-12 | Socket head cap screw M10 × 60  | 2   |
| SC10-15 | Socket head cap screw M10 × 75  | 2   |
| SC10-16 | Socket head cap screw M10 × 80  | 2   |
| SC10-17 | Socket head cap screw M10 × 85  | 2   |
| SC10-23 | Socket head cap screw M10 × 115 | 1   |
| SC10-24 | Socket head cap screw M10 × 120 | 7   |
| SC10-25 | Socket head cap screw M10 × 125 | 2   |
| W5      | Washer 5                        | 2   |
| W6      | Washer 6                        | 8   |
| W6B     | Big Washer 6                    | 8   |
| W8B     | Big Washer 8                    | 7   |
| W8C     | Big Washer 8 OD 45 mm           | 1   |
| W10     | Washer 10                       | 40  |
| W10B    | Big Washer 10                   | 2   |