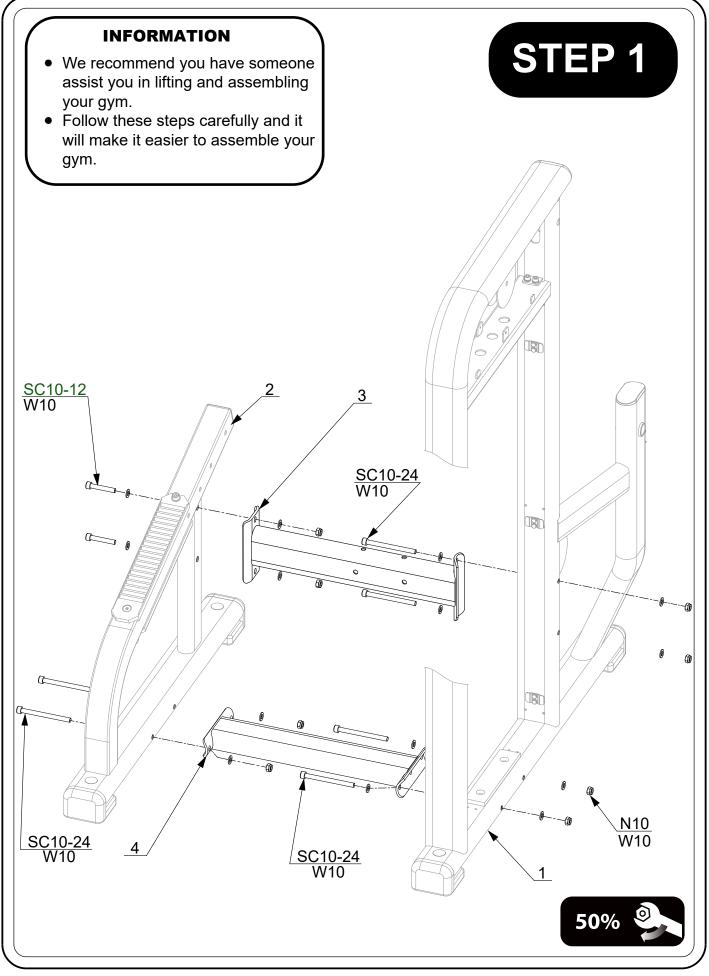

## CONTENTS

- 02 General warnings and maintenance advice
- 03-14 Assembly Instructions

Explained as a series of steps, with each step containing:

- Pictures, descriptions and quantities of the parts required
- Notes
- Diagram showing how the parts fit together
- 15 Part List

|       |                              | PAR | RTS | LIS     | Γ   |
|-------|------------------------------|-----|-----|---------|-----|
| PART# | DESCRIPTION                  | C   | )TY | PART#   | DE  |
| 1     | Weight frame                 |     | 1   | S8-7    | So  |
| 2     | Seat Support                 |     | 1   | SC5-4   | So  |
| 3     | Connection Tube              |     | 1   | SC8-5   | So  |
| 4     | Bottom Connection Tube       |     | 1   | SC8-6   | So  |
| 5     | U Plate                      |     | 4   | SC10-4  | So  |
| 6     | Support Tube                 |     | 1   | SC10-8  | So  |
| 7     | Buffer Ring                  |     | 4   | SC10-9  | So  |
| 8     | Weight Label                 |     | 1   | SC10-12 | _   |
| 9     | Weight Plate 7.5 Kg          |     | 10  | SC10-15 | -   |
| 10    | Weight Plate 5 Kg            |     | 7   | SC10-16 | _   |
| 11    | Top Weight Plate 5 Kg        |     | 1   | SC10-17 |     |
| 12    | Weight Pin                   |     | 1   | SC10-23 | _   |
| 13    | Guide Rod                    |     | 2   | SC10-24 |     |
| 14    | External Retaining Ring D25  |     | 2   | SC10-25 |     |
| 15    | Rod Retainer                 |     | 2   | W5      | Wa  |
| 16    | Shaft D25 × 404              |     | 1   | W6      | Wa  |
| 17    | Wave Washer                  |     | 1   | W6B     | Biç |
| 18    | Rotatable Arm                |     | 1   | W8B     | Biç |
| 19    | CAM                          |     | 1   | W8C     | Big |
| 20    | Swinging Arm                 |     | 1   | W10     | Wa  |
| 21    | Cable 3015 mm                |     | 1   | W10B    | Bię |
| 22    | Spacer                       |     | 2   |         |     |
| 23    | Big Pulley                   |     | 3   |         |     |
| 24    | Small Pulley                 |     | 1   |         |     |
| 25    | Cover                        |     | 1   |         |     |
| 26    | Cable End Clip               |     | 1   |         |     |
| 27    | Front Lower Shield           |     | 2   |         |     |
| 28    | Front Upper Shield           |     | 1   |         |     |
| 29    | Back Upper Shield            |     | 1   |         |     |
| 30    | Back Lower Shield            |     | 1   |         |     |
| 31    | Left Handle                  |     | 1   |         |     |
| 32    | Seat Mounting L Plate        |     | 1   |         |     |
| 33    | Seat Mounting L Plate        |     | 1   |         |     |
| 34    | Right Handle                 |     | 1   |         |     |
| 35    | Wheel                        |     | 1   |         |     |
| 36    | Backrest Frame               |     | 1   |         |     |
| 37    | Backrest Pad                 |     | 1   |         |     |
| 38    | Seat Pad                     |     | 1   |         |     |
| 39    | Hole Cap                     |     | 3   |         |     |
| 40    | Work Arm                     |     | 1   |         |     |
| 41    | Thigh Limit Frame            |     | 1   |         |     |
| 42    | Foam Roller                  |     | 2   |         |     |
| 43    | Foam Roller Bushing          |     | 4   |         |     |
| 44    | Retaining Ring ID 39 mm      |     | 1   |         |     |
| 45    | Knob                         |     | 1   |         |     |
| 46    | Plastic Cap                  |     | 1   |         |     |
| 47    | FE Tube Cap 50× 100          |     | 1   |         |     |
| A10-3 | Button head screw M10 × 15   |     | 1   |         |     |
| A10-9 | Button head screw M10 × 45   |     | 1   |         |     |
| C5-4  | Countersunk head screw M5×10 |     | 2   |         |     |
| H6-4  | Hex head screw M6×10         |     | 16  |         |     |
|       |                              |     |     |         |     |
| N10   | Nut M10                      | ·   | 19  |         |     |

| PART#   | DESCRIPTION                     | QTY |
|---------|---------------------------------|-----|
| S8-7    | Socket set screw M8×35          | 2   |
| SC5-4   | Socket head cap screw M5 × 10   | 2   |
| SC8-5   | Socket head cap screw M8 × 25   | 5   |
| SC8-6   | Socket head cap screw M8 × 30   | 3   |
| SC10-4  | Socket head cap screw M10 × 20  | 4   |
| SC10-8  | Socket head cap screw M10 × 40  | 1   |
| SC10-9  | Socket head cap screw M10 × 45  | 1   |
| SC10-12 | Socket head cap screw M10 × 60  | 2   |
| SC10-15 | Socket head cap screw M10 × 75  | 2   |
| SC10-16 | Socket head cap screw M10 × 80  | 2   |
| SC10-17 | Socket head cap screw M10 × 85  | 2   |
| SC10-23 | Socket head cap screw M10 × 115 | 1   |
| SC10-24 | Socket head cap screw M10 × 120 | 7   |
| SC10-25 | Socket head cap screw M10 × 125 | 2   |
| W5      | Washer 5                        | 2   |
| W6      | Washer 6                        | 8   |
| W6B     | Big Washer 6                    | 8   |
| W8B     | Big Washer 8                    | 7   |
| W8C     | Big Washer 8 OD 45 mm           | 1   |
| W10     | Washer 10                       | 40  |
| W10B    | Big Washer 10                   | 2   |