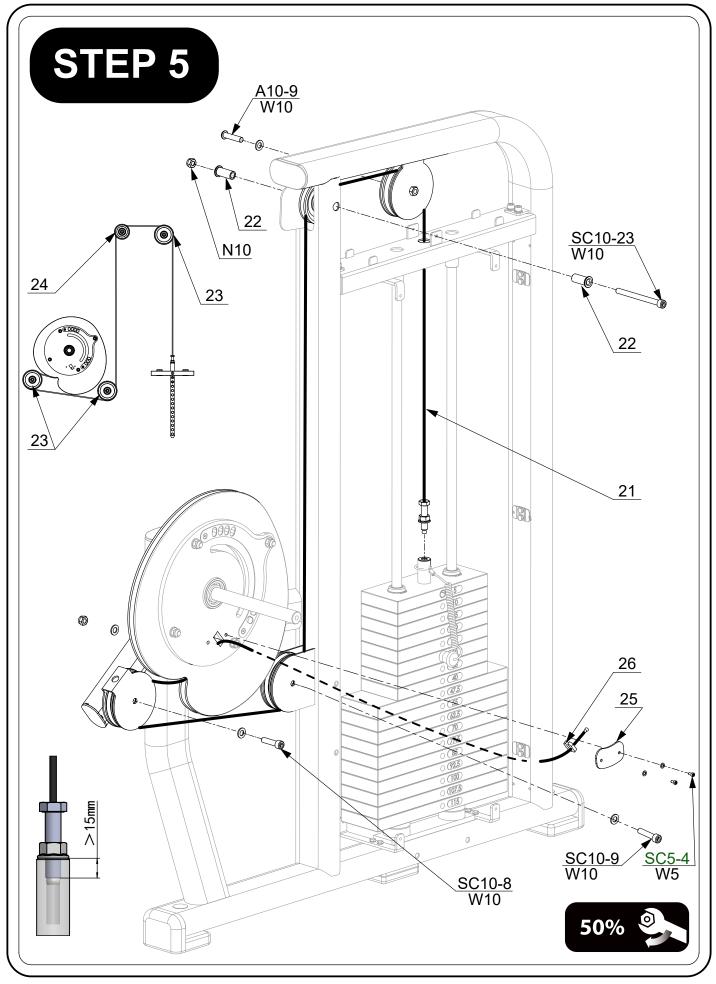

## CONTENTS

- 02 General warnings and maintenance advice
- 03-14 Assembly Instructions

Explained as a series of steps, with each step containing:

- Pictures, descriptions and quantities of the parts required
- Notes
- Diagram showing how the parts fit together
- 15 Part List