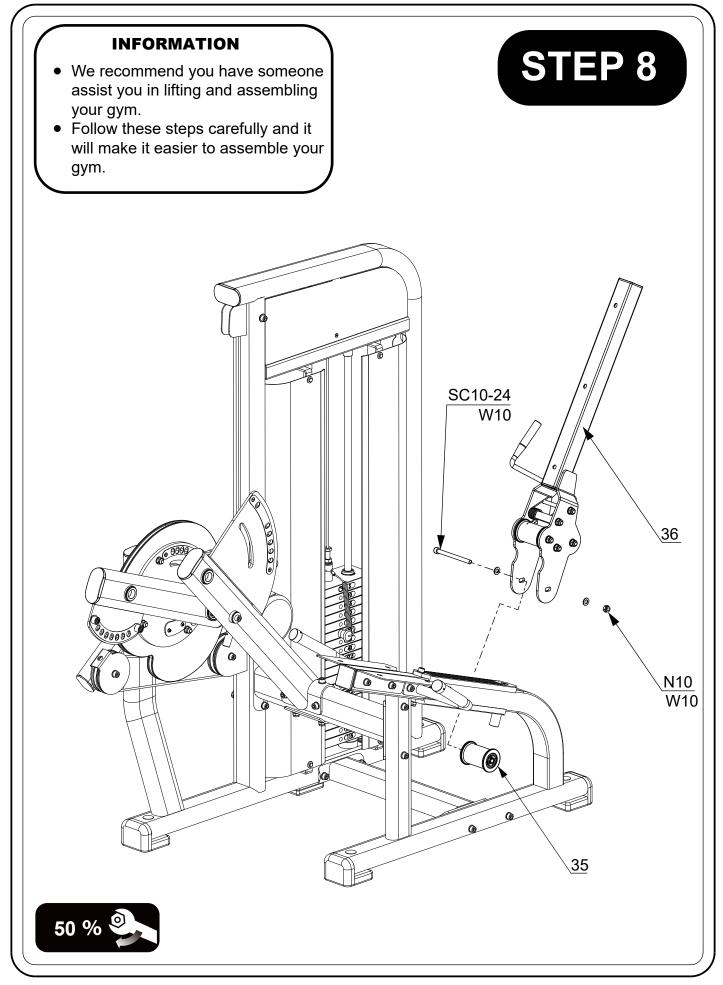

|       |                              | PAR | RTS | LIS     | Γ   |
|-------|------------------------------|-----|-----|---------|-----|
| PART# | DESCRIPTION                  | C   | )TY | PART#   | DE  |
| 1     | Weight frame                 |     | 1   | S8-7    | So  |
| 2     | Seat Support                 |     | 1   | SC5-4   | So  |
| 3     | Connection Tube              |     | 1   | SC8-5   | So  |
| 4     | Bottom Connection Tube       |     | 1   | SC8-6   | So  |
| 5     | U Plate                      |     | 4   | SC10-4  | So  |
| 6     | Support Tube                 |     | 1   | SC10-8  | So  |
| 7     | Buffer Ring                  |     | 4   | SC10-9  | So  |
| 8     | Weight Label                 |     | 1   | SC10-12 | _   |
| 9     | Weight Plate 7.5 Kg          |     | 10  | SC10-15 | -   |
| 10    | Weight Plate 5 Kg            |     | 7   | SC10-16 | _   |
| 11    | Top Weight Plate 5 Kg        |     | 1   | SC10-17 |     |
| 12    | Weight Pin                   |     | 1   | SC10-23 | _   |
| 13    | Guide Rod                    |     | 2   | SC10-24 |     |
| 14    | External Retaining Ring D25  |     | 2   | SC10-25 |     |
| 15    | Rod Retainer                 |     | 2   | W5      | Wa  |
| 16    | Shaft D25 × 404              |     | 1   | W6      | Wa  |
| 17    | Wave Washer                  |     | 1   | W6B     | Biç |
| 18    | Rotatable Arm                |     | 1   | W8B     | Biç |
| 19    | CAM                          |     | 1   | W8C     | Big |
| 20    | Swinging Arm                 |     | 1   | W10     | Wa  |
| 21    | Cable 3015 mm                |     | 1   | W10B    | Bię |
| 22    | Spacer                       |     | 2   |         |     |
| 23    | Big Pulley                   |     | 3   |         |     |
| 24    | Small Pulley                 |     | 1   |         |     |
| 25    | Cover                        |     | 1   |         |     |
| 26    | Cable End Clip               |     | 1   |         |     |
| 27    | Front Lower Shield           |     | 2   |         |     |
| 28    | Front Upper Shield           |     | 1   |         |     |
| 29    | Back Upper Shield            |     | 1   |         |     |
| 30    | Back Lower Shield            |     | 1   |         |     |
| 31    | Left Handle                  |     | 1   |         |     |
| 32    | Seat Mounting L Plate        |     | 1   |         |     |
| 33    | Seat Mounting L Plate        |     | 1   |         |     |
| 34    | Right Handle                 |     | 1   |         |     |
| 35    | Wheel                        |     | 1   |         |     |
| 36    | Backrest Frame               |     | 1   |         |     |
| 37    | Backrest Pad                 |     | 1   |         |     |
| 38    | Seat Pad                     |     | 1   |         |     |
| 39    | Hole Cap                     |     | 3   |         |     |
| 40    | Work Arm                     |     | 1   |         |     |
| 41    | Thigh Limit Frame            |     | 1   |         |     |
| 42    | Foam Roller                  |     | 2   |         |     |
| 43    | Foam Roller Bushing          |     | 4   |         |     |
| 44    | Retaining Ring ID 39 mm      |     | 1   |         |     |
| 45    | Knob                         |     | 1   |         |     |
| 46    | Plastic Cap                  |     | 1   |         |     |
| 47    | FE Tube Cap 50× 100          |     | 1   |         |     |
| A10-3 | Button head screw M10 × 15   |     | 1   |         |     |
| A10-9 | Button head screw M10 × 45   |     | 1   |         |     |
| C5-4  | Countersunk head screw M5×10 |     | 2   |         |     |
| H6-4  | Hex head screw M6×10         |     | 16  |         |     |
|       |                              |     |     |         |     |
| N10   | Nut M10                      | ·   | 19  |         |     |

| PART#   | DESCRIPTION                     | QTY |
|---------|---------------------------------|-----|
| S8-7    | Socket set screw M8×35          | 2   |
| SC5-4   | Socket head cap screw M5 × 10   | 2   |
| SC8-5   | Socket head cap screw M8 × 25   | 5   |
| SC8-6   | Socket head cap screw M8 × 30   | 3   |
| SC10-4  | Socket head cap screw M10 × 20  | 4   |
| SC10-8  | Socket head cap screw M10 × 40  | 1   |
| SC10-9  | Socket head cap screw M10 × 45  | 1   |
| SC10-12 | Socket head cap screw M10 × 60  | 2   |
| SC10-15 | Socket head cap screw M10 × 75  | 2   |
| SC10-16 | Socket head cap screw M10 × 80  | 2   |
| SC10-17 | Socket head cap screw M10 × 85  | 2   |
| SC10-23 | Socket head cap screw M10 × 115 | 1   |
| SC10-24 | Socket head cap screw M10 × 120 | 7   |
| SC10-25 | Socket head cap screw M10 × 125 | 2   |
| W5      | Washer 5                        | 2   |
| W6      | Washer 6                        | 8   |
| W6B     | Big Washer 6                    | 8   |
| W8B     | Big Washer 8                    | 7   |
| W8C     | Big Washer 8 OD 45 mm           | 1   |
| W10     | Washer 10                       | 40  |
| W10B    | Big Washer 10                   | 2   |