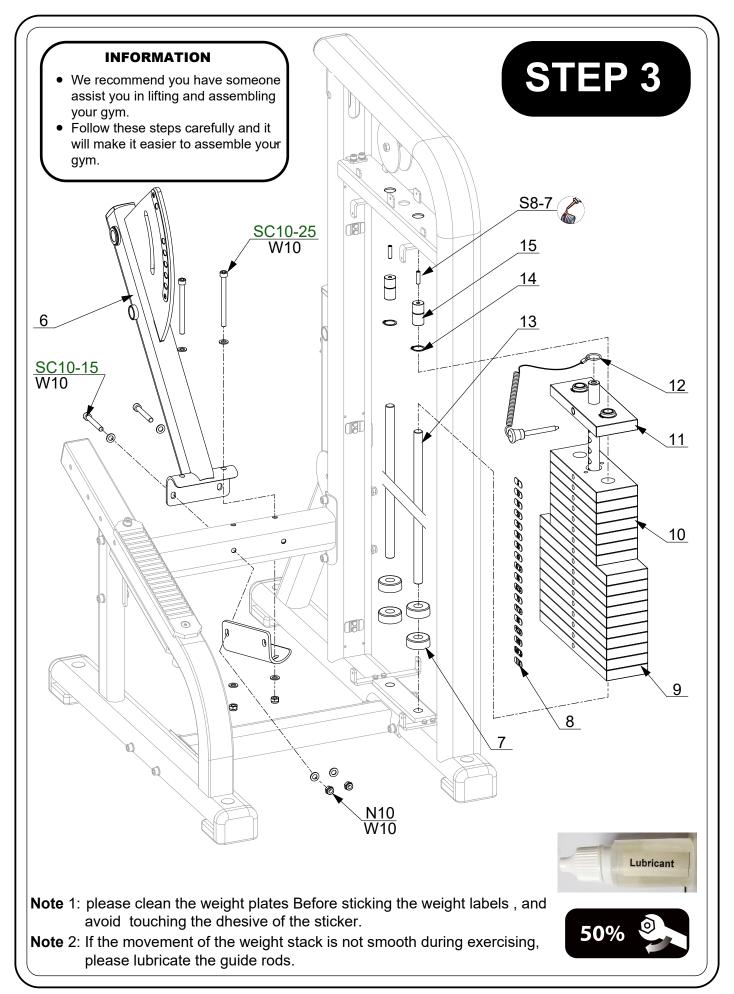

## CONTENTS

- 02 General warnings and maintenance advice
- 03-14 Assembly Instructions

Explained as a series of steps, with each step containing:

- Pictures, descriptions and quantities of the parts required
- Notes
- Diagram showing how the parts fit together
- 15 Part List

|       |                              | PAR | RTS | LIS     | Γ   |
|-------|------------------------------|-----|-----|---------|-----|
| PART# | DESCRIPTION                  | C   | )TY | PART#   | DE  |
| 1     | Weight frame                 |     | 1   | S8-7    | So  |
| 2     | Seat Support                 |     | 1   | SC5-4   | So  |
| 3     | Connection Tube              |     | 1   | SC8-5   | So  |
| 4     | Bottom Connection Tube       |     | 1   | SC8-6   | So  |
| 5     | U Plate                      |     | 4   | SC10-4  | So  |
| 6     | Support Tube                 |     | 1   | SC10-8  | So  |
| 7     | Buffer Ring                  |     | 4   | SC10-9  | So  |
| 8     | Weight Label                 |     | 1   | SC10-12 | _   |
| 9     | Weight Plate 7.5 Kg          |     | 10  | SC10-15 | -   |
| 10    | Weight Plate 5 Kg            |     | 7   | SC10-16 | _   |
| 11    | Top Weight Plate 5 Kg        |     | 1   | SC10-17 |     |
| 12    | Weight Pin                   |     | 1   | SC10-23 | _   |
| 13    | Guide Rod                    |     | 2   | SC10-24 |     |
| 14    | External Retaining Ring D25  |     | 2   | SC10-25 |     |
| 15    | Rod Retainer                 |     | 2   | W5      | Wa  |
| 16    | Shaft D25 × 404              |     | 1   | W6      | Wa  |
| 17    | Wave Washer                  |     | 1   | W6B     | Biç |
| 18    | Rotatable Arm                |     | 1   | W8B     | Biç |
| 19    | CAM                          |     | 1   | W8C     | Big |
| 20    | Swinging Arm                 |     | 1   | W10     | Wa  |
| 21    | Cable 3015 mm                |     | 1   | W10B    | Bię |
| 22    | Spacer                       |     | 2   |         |     |
| 23    | Big Pulley                   |     | 3   |         |     |
| 24    | Small Pulley                 |     | 1   |         |     |
| 25    | Cover                        |     | 1   |         |     |
| 26    | Cable End Clip               |     | 1   |         |     |
| 27    | Front Lower Shield           |     | 2   |         |     |
| 28    | Front Upper Shield           |     | 1   |         |     |
| 29    | Back Upper Shield            |     | 1   |         |     |
| 30    | Back Lower Shield            |     | 1   |         |     |
| 31    | Left Handle                  |     | 1   |         |     |
| 32    | Seat Mounting L Plate        |     | 1   |         |     |
| 33    | Seat Mounting L Plate        |     | 1   |         |     |
| 34    | Right Handle                 |     | 1   |         |     |
| 35    | Wheel                        |     | 1   |         |     |
| 36    | Backrest Frame               |     | 1   |         |     |
| 37    | Backrest Pad                 |     | 1   |         |     |
| 38    | Seat Pad                     |     | 1   |         |     |
| 39    | Hole Cap                     |     | 3   |         |     |
| 40    | Work Arm                     |     | 1   |         |     |
| 41    | Thigh Limit Frame            |     | 1   |         |     |
| 42    | Foam Roller                  |     | 2   |         |     |
| 43    | Foam Roller Bushing          |     | 4   |         |     |
| 44    | Retaining Ring ID 39 mm      |     | 1   |         |     |
| 45    | Knob                         |     | 1   |         |     |
| 46    | Plastic Cap                  |     | 1   |         |     |
| 47    | FE Tube Cap 50× 100          |     | 1   |         |     |
| A10-3 | Button head screw M10 × 15   |     | 1   |         |     |
| A10-9 | Button head screw M10 × 45   |     | 1   |         |     |
| C5-4  | Countersunk head screw M5×10 |     | 2   |         |     |
| H6-4  | Hex head screw M6×10         |     | 16  |         |     |
|       |                              |     |     |         |     |
| N10   | Nut M10                      | ·   | 19  |         |     |

| PART#   | DESCRIPTION                     | QTY |
|---------|---------------------------------|-----|
| S8-7    | Socket set screw M8×35          | 2   |
| SC5-4   | Socket head cap screw M5 × 10   | 2   |
| SC8-5   | Socket head cap screw M8 × 25   | 5   |
| SC8-6   | Socket head cap screw M8 × 30   | 3   |
| SC10-4  | Socket head cap screw M10 × 20  | 4   |
| SC10-8  | Socket head cap screw M10 × 40  | 1   |
| SC10-9  | Socket head cap screw M10 × 45  | 1   |
| SC10-12 | Socket head cap screw M10 × 60  | 2   |
| SC10-15 | Socket head cap screw M10 × 75  | 2   |
| SC10-16 | Socket head cap screw M10 × 80  | 2   |
| SC10-17 | Socket head cap screw M10 × 85  | 2   |
| SC10-23 | Socket head cap screw M10 × 115 | 1   |
| SC10-24 | Socket head cap screw M10 × 120 | 7   |
| SC10-25 | Socket head cap screw M10 × 125 | 2   |
| W5      | Washer 5                        | 2   |
| W6      | Washer 6                        | 8   |
| W6B     | Big Washer 6                    | 8   |
| W8B     | Big Washer 8                    | 7   |
| W8C     | Big Washer 8 OD 45 mm           | 1   |
| W10     | Washer 10                       | 40  |
| W10B    | Big Washer 10                   | 2   |