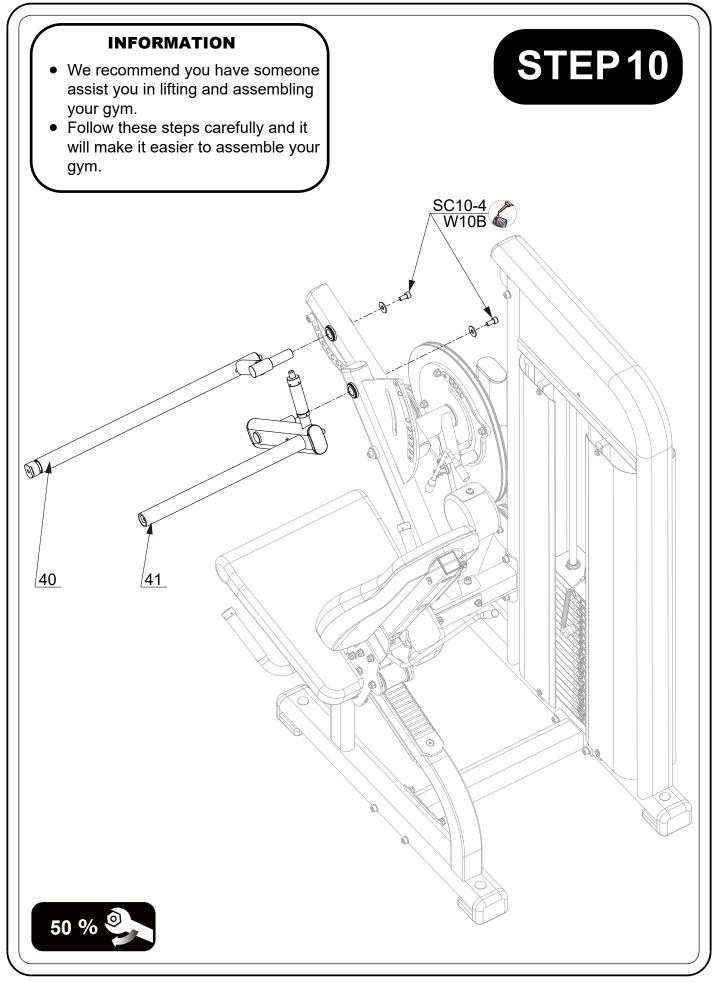

|       |                              | PAR | RTS | LIS     | Γ   |
|-------|------------------------------|-----|-----|---------|-----|
| PART# | DESCRIPTION                  | C   | )TY | PART#   | DE  |
| 1     | Weight frame                 |     | 1   | S8-7    | So  |
| 2     | Seat Support                 |     | 1   | SC5-4   | So  |
| 3     | Connection Tube              |     | 1   | SC8-5   | So  |
| 4     | Bottom Connection Tube       |     | 1   | SC8-6   | So  |
| 5     | U Plate                      |     | 4   | SC10-4  | So  |
| 6     | Support Tube                 |     | 1   | SC10-8  | So  |
| 7     | Buffer Ring                  |     | 4   | SC10-9  | So  |
| 8     | Weight Label                 |     | 1   | SC10-12 | _   |
| 9     | Weight Plate 7.5 Kg          |     | 10  | SC10-15 | -   |
| 10    | Weight Plate 5 Kg            |     | 7   | SC10-16 | _   |
| 11    | Top Weight Plate 5 Kg        |     | 1   | SC10-17 |     |
| 12    | Weight Pin                   |     | 1   | SC10-23 | _   |
| 13    | Guide Rod                    |     | 2   | SC10-24 |     |
| 14    | External Retaining Ring D25  |     | 2   | SC10-25 |     |
| 15    | Rod Retainer                 |     | 2   | W5      | Wa  |
| 16    | Shaft D25 × 404              |     | 1   | W6      | Wa  |
| 17    | Wave Washer                  |     | 1   | W6B     | Biç |
| 18    | Rotatable Arm                |     | 1   | W8B     | Biç |
| 19    | CAM                          |     | 1   | W8C     | Big |
| 20    | Swinging Arm                 |     | 1   | W10     | Wa  |
| 21    | Cable 3015 mm                |     | 1   | W10B    | Bię |
| 22    | Spacer                       |     | 2   |         |     |
| 23    | Big Pulley                   |     | 3   |         |     |
| 24    | Small Pulley                 |     | 1   |         |     |
| 25    | Cover                        |     | 1   |         |     |
| 26    | Cable End Clip               |     | 1   |         |     |
| 27    | Front Lower Shield           |     | 2   |         |     |
| 28    | Front Upper Shield           |     | 1   |         |     |
| 29    | Back Upper Shield            |     | 1   |         |     |
| 30    | Back Lower Shield            |     | 1   |         |     |
| 31    | Left Handle                  |     | 1   |         |     |
| 32    | Seat Mounting L Plate        |     | 1   |         |     |
| 33    | Seat Mounting L Plate        |     | 1   |         |     |
| 34    | Right Handle                 |     | 1   |         |     |
| 35    | Wheel                        |     | 1   |         |     |
| 36    | Backrest Frame               |     | 1   |         |     |
| 37    | Backrest Pad                 |     | 1   |         |     |
| 38    | Seat Pad                     |     | 1   |         |     |
| 39    | Hole Cap                     |     | 3   |         |     |
| 40    | Work Arm                     |     | 1   |         |     |
| 41    | Thigh Limit Frame            |     | 1   |         |     |
| 42    | Foam Roller                  |     | 2   |         |     |
| 43    | Foam Roller Bushing          |     | 4   |         |     |
| 44    | Retaining Ring ID 39 mm      |     | 1   |         |     |
| 45    | Knob                         |     | 1   |         |     |
| 46    | Plastic Cap                  |     | 1   |         |     |
| 47    | FE Tube Cap 50× 100          |     | 1   |         |     |
| A10-3 | Button head screw M10 × 15   |     | 1   |         |     |
| A10-9 | Button head screw M10 × 45   |     | 1   |         |     |
| C5-4  | Countersunk head screw M5×10 |     | 2   |         |     |
| H6-4  | Hex head screw M6×10         |     | 16  |         |     |
|       |                              |     |     |         |     |
| N10   | Nut M10                      | ·   | 19  |         |     |

| PART#   | DESCRIPTION                     | QTY |
|---------|---------------------------------|-----|
| S8-7    | Socket set screw M8×35          | 2   |
| SC5-4   | Socket head cap screw M5 × 10   | 2   |
| SC8-5   | Socket head cap screw M8 × 25   | 5   |
| SC8-6   | Socket head cap screw M8 × 30   | 3   |
| SC10-4  | Socket head cap screw M10 × 20  | 4   |
| SC10-8  | Socket head cap screw M10 × 40  | 1   |
| SC10-9  | Socket head cap screw M10 × 45  | 1   |
| SC10-12 | Socket head cap screw M10 × 60  | 2   |
| SC10-15 | Socket head cap screw M10 × 75  | 2   |
| SC10-16 | Socket head cap screw M10 × 80  | 2   |
| SC10-17 | Socket head cap screw M10 × 85  | 2   |
| SC10-23 | Socket head cap screw M10 × 115 | 1   |
| SC10-24 | Socket head cap screw M10 × 120 | 7   |
| SC10-25 | Socket head cap screw M10 × 125 | 2   |
| W5      | Washer 5                        | 2   |
| W6      | Washer 6                        | 8   |
| W6B     | Big Washer 6                    | 8   |
| W8B     | Big Washer 8                    | 7   |
| W8C     | Big Washer 8 OD 45 mm           | 1   |
| W10     | Washer 10                       | 40  |
| W10B    | Big Washer 10                   | 2   |