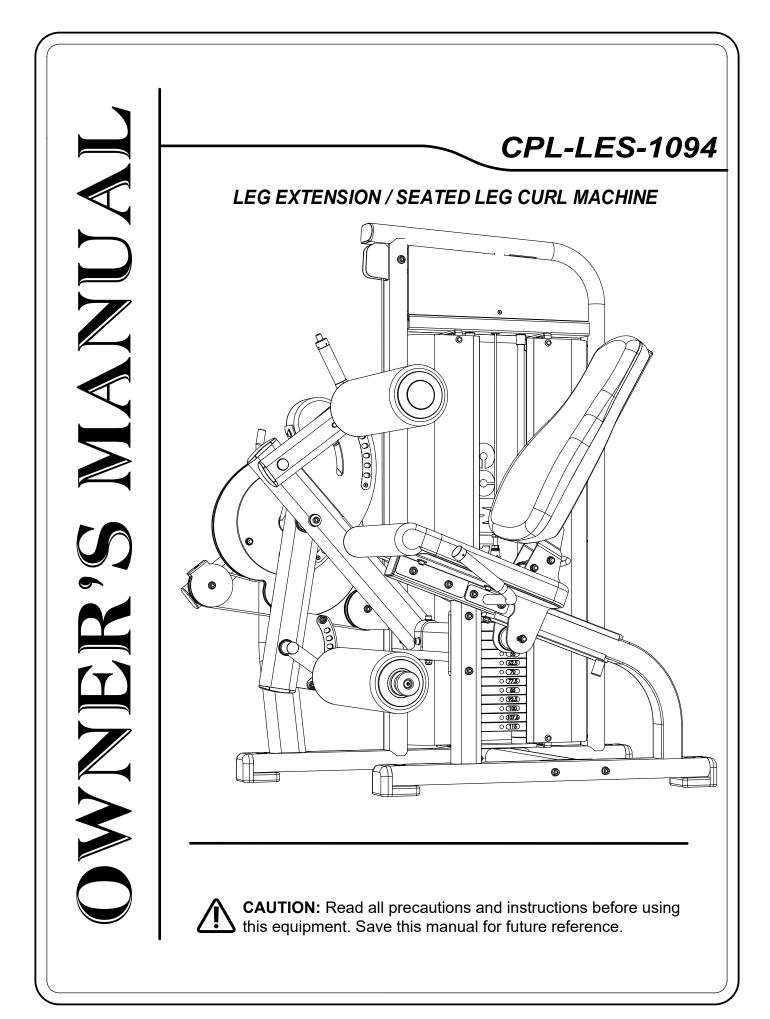

## CONTENTS

- 02 General warnings and maintenance advice
- 03-14 Assembly Instructions

Explained as a series of steps, with each step containing:

- Pictures, descriptions and quantities of the parts required
- Notes
- Diagram showing how the parts fit together
- 15 Part List