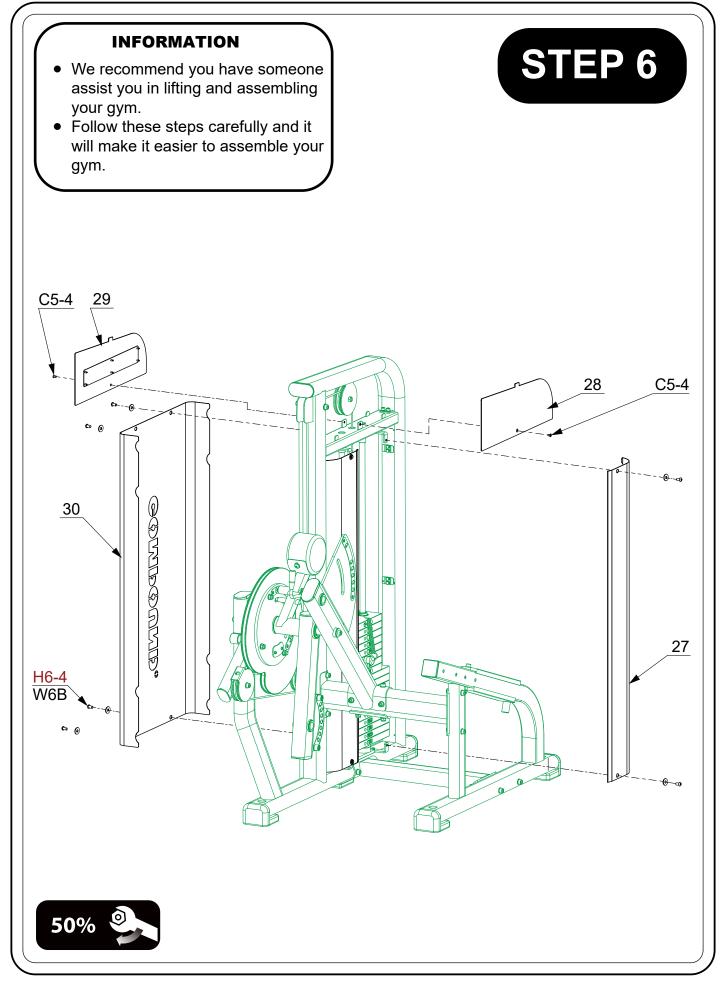

## CONTENTS

- 02 General warnings and maintenance advice
- 03-14 Assembly Instructions

Explained as a series of steps, with each step containing:

- Pictures, descriptions and quantities of the parts required
- Notes
- Diagram showing how the parts fit together
- 15 Part List