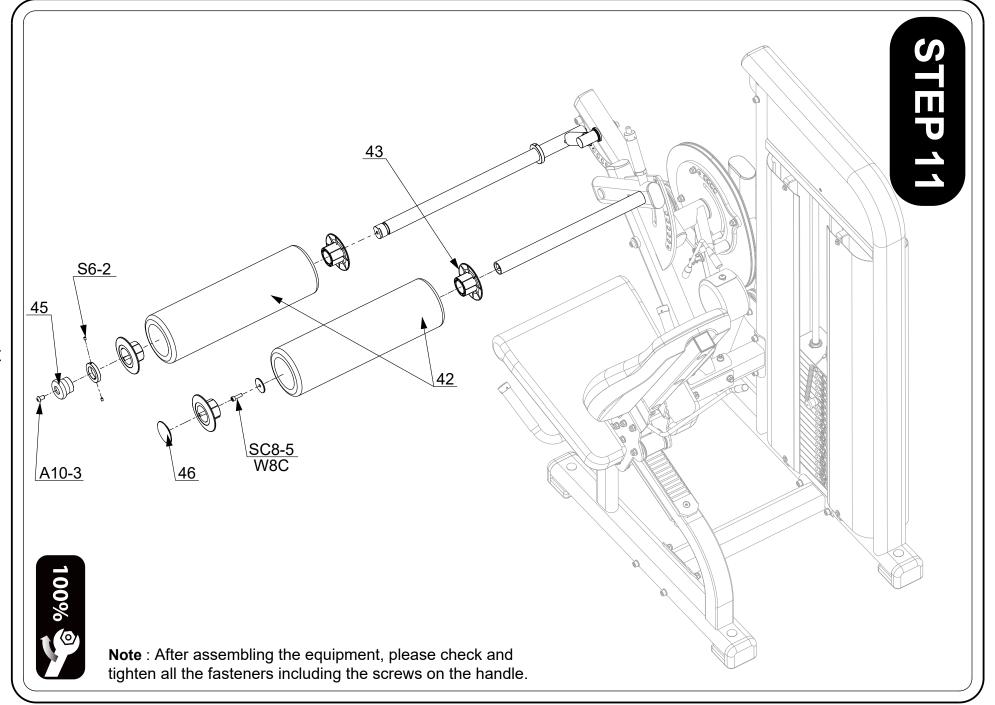

|       |                              | PAR | RTS | LIS     | Γ   |
|-------|------------------------------|-----|-----|---------|-----|
| PART# | DESCRIPTION                  | C   | )TY | PART#   | DE  |
| 1     | Weight frame                 |     | 1   | S8-7    | So  |
| 2     | Seat Support                 |     | 1   | SC5-4   | So  |
| 3     | Connection Tube              |     | 1   | SC8-5   | So  |
| 4     | Bottom Connection Tube       |     | 1   | SC8-6   | So  |
| 5     | U Plate                      |     | 4   | SC10-4  | So  |
| 6     | Support Tube                 |     | 1   | SC10-8  | So  |
| 7     | Buffer Ring                  |     | 4   | SC10-9  | So  |
| 8     | Weight Label                 |     | 1   | SC10-12 | _   |
| 9     | Weight Plate 7.5 Kg          |     | 10  | SC10-15 | -   |
| 10    | Weight Plate 5 Kg            |     | 7   | SC10-16 | _   |
| 11    | Top Weight Plate 5 Kg        |     | 1   | SC10-17 |     |
| 12    | Weight Pin                   |     | 1   | SC10-23 | _   |
| 13    | Guide Rod                    |     | 2   | SC10-24 |     |
| 14    | External Retaining Ring D25  |     | 2   | SC10-25 |     |
| 15    | Rod Retainer                 |     | 2   | W5      | Wa  |
| 16    | Shaft D25 × 404              |     | 1   | W6      | Wa  |
| 17    | Wave Washer                  |     | 1   | W6B     | Biç |
| 18    | Rotatable Arm                |     | 1   | W8B     | Biç |
| 19    | CAM                          |     | 1   | W8C     | Big |
| 20    | Swinging Arm                 |     | 1   | W10     | Wa  |
| 21    | Cable 3015 mm                |     | 1   | W10B    | Bię |
| 22    | Spacer                       |     | 2   |         |     |
| 23    | Big Pulley                   |     | 3   |         |     |
| 24    | Small Pulley                 |     | 1   |         |     |
| 25    | Cover                        |     | 1   |         |     |
| 26    | Cable End Clip               |     | 1   |         |     |
| 27    | Front Lower Shield           |     | 2   |         |     |
| 28    | Front Upper Shield           |     | 1   |         |     |
| 29    | Back Upper Shield            |     | 1   |         |     |
| 30    | Back Lower Shield            |     | 1   |         |     |
| 31    | Left Handle                  |     | 1   |         |     |
| 32    | Seat Mounting L Plate        |     | 1   |         |     |
| 33    | Seat Mounting L Plate        |     | 1   |         |     |
| 34    | Right Handle                 |     | 1   |         |     |
| 35    | Wheel                        |     | 1   |         |     |
| 36    | Backrest Frame               |     | 1   |         |     |
| 37    | Backrest Pad                 |     | 1   |         |     |
| 38    | Seat Pad                     |     | 1   |         |     |
| 39    | Hole Cap                     |     | 3   |         |     |
| 40    | Work Arm                     |     | 1   |         |     |
| 41    | Thigh Limit Frame            |     | 1   |         |     |
| 42    | Foam Roller                  |     | 2   |         |     |
| 43    | Foam Roller Bushing          |     | 4   |         |     |
| 44    | Retaining Ring ID 39 mm      |     | 1   |         |     |
| 45    | Knob                         |     | 1   |         |     |
| 46    | Plastic Cap                  |     | 1   |         |     |
| 47    | FE Tube Cap 50× 100          |     | 1   |         |     |
| A10-3 | Button head screw M10 × 15   |     | 1   |         |     |
| A10-9 | Button head screw M10 × 45   |     | 1   |         |     |
| C5-4  | Countersunk head screw M5×10 |     | 2   |         |     |
| H6-4  | Hex head screw M6×10         |     | 16  |         |     |
|       |                              |     |     |         |     |
| N10   | Nut M10                      | ·   | 19  |         |     |

| PART#   | DESCRIPTION                     | QTY |
|---------|---------------------------------|-----|
| S8-7    | Socket set screw M8×35          | 2   |
| SC5-4   | Socket head cap screw M5 × 10   | 2   |
| SC8-5   | Socket head cap screw M8 × 25   | 5   |
| SC8-6   | Socket head cap screw M8 × 30   | 3   |
| SC10-4  | Socket head cap screw M10 × 20  | 4   |
| SC10-8  | Socket head cap screw M10 × 40  | 1   |
| SC10-9  | Socket head cap screw M10 × 45  | 1   |
| SC10-12 | Socket head cap screw M10 × 60  | 2   |
| SC10-15 | Socket head cap screw M10 × 75  | 2   |
| SC10-16 | Socket head cap screw M10 × 80  | 2   |
| SC10-17 | Socket head cap screw M10 × 85  | 2   |
| SC10-23 | Socket head cap screw M10 × 115 | 1   |
| SC10-24 | Socket head cap screw M10 × 120 | 7   |
| SC10-25 | Socket head cap screw M10 × 125 | 2   |
| W5      | Washer 5                        | 2   |
| W6      | Washer 6                        | 8   |
| W6B     | Big Washer 6                    | 8   |
| W8B     | Big Washer 8                    | 7   |
| W8C     | Big Washer 8 OD 45 mm           | 1   |
| W10     | Washer 10                       | 40  |
| W10B    | Big Washer 10                   | 2   |