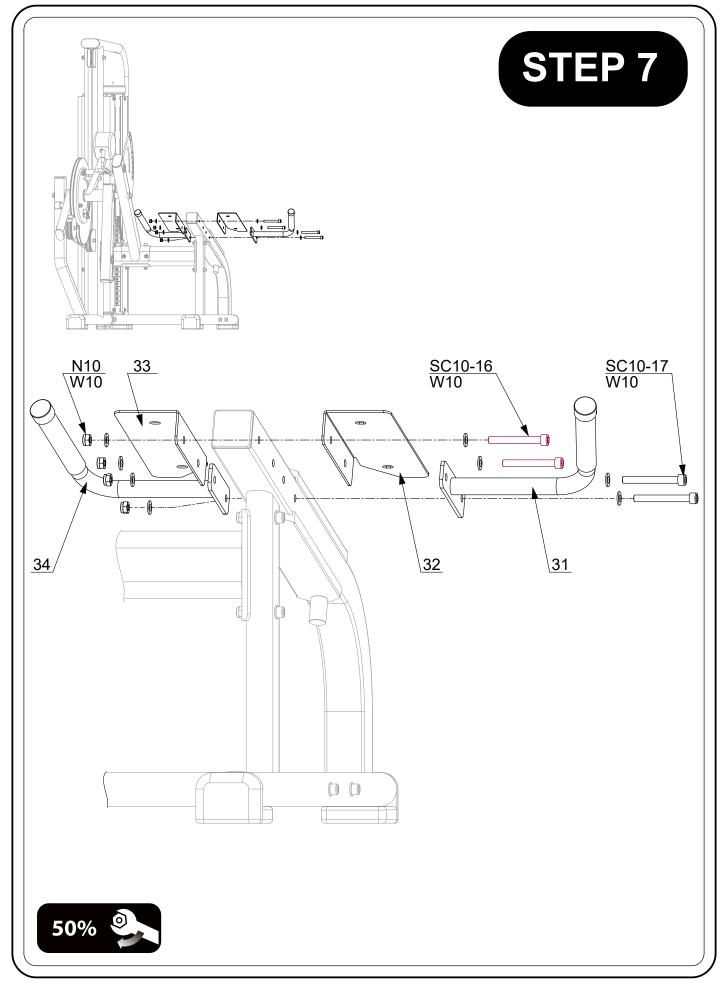

## CONTENTS

- 02 General warnings and maintenance advice
- 03-14 Assembly Instructions

Explained as a series of steps, with each step containing:

- Pictures, descriptions and quantities of the parts required
- Notes
- Diagram showing how the parts fit together
- 15 Part List