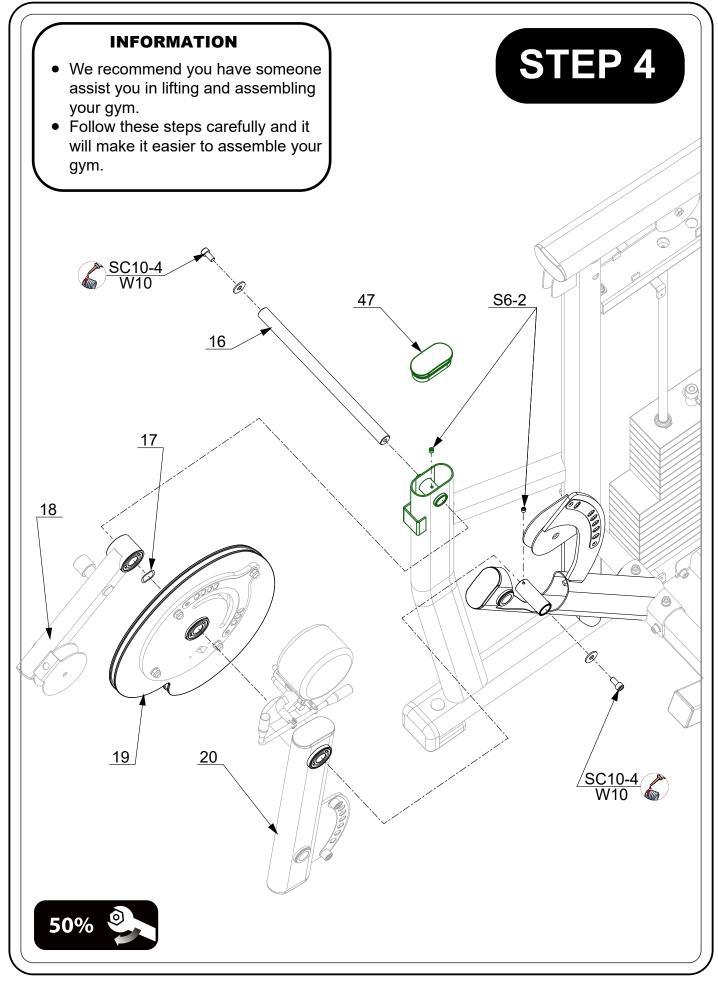

## CONTENTS

- 02 General warnings and maintenance advice
- 03-14 Assembly Instructions

Explained as a series of steps, with each step containing:

- Pictures, descriptions and quantities of the parts required
- Notes
- Diagram showing how the parts fit together
- 15 Part List