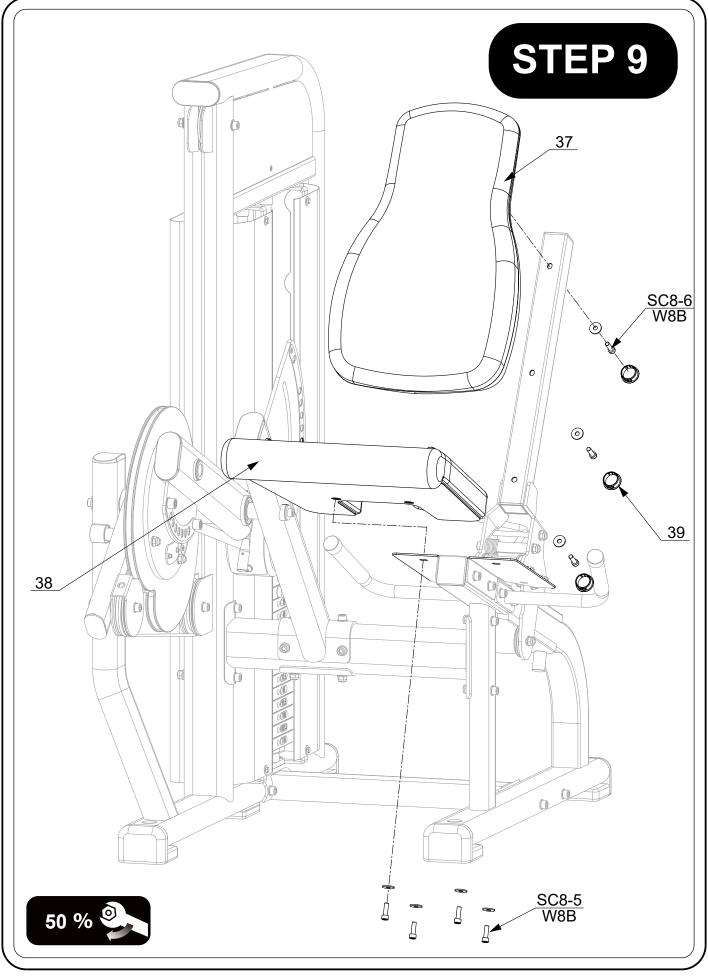

|       |                              | PAR | RTS | LIS     | Γ   |
|-------|------------------------------|-----|-----|---------|-----|
| PART# | DESCRIPTION                  | C   | )TY | PART#   | DE  |
| 1     | Weight frame                 |     | 1   | S8-7    | So  |
| 2     | Seat Support                 |     | 1   | SC5-4   | So  |
| 3     | Connection Tube              |     | 1   | SC8-5   | So  |
| 4     | Bottom Connection Tube       |     | 1   | SC8-6   | So  |
| 5     | U Plate                      |     | 4   | SC10-4  | So  |
| 6     | Support Tube                 |     | 1   | SC10-8  | So  |
| 7     | Buffer Ring                  |     | 4   | SC10-9  | So  |
| 8     | Weight Label                 |     | 1   | SC10-12 | _   |
| 9     | Weight Plate 7.5 Kg          |     | 10  | SC10-15 | -   |
| 10    | Weight Plate 5 Kg            |     | 7   | SC10-16 | _   |
| 11    | Top Weight Plate 5 Kg        |     | 1   | SC10-17 |     |
| 12    | Weight Pin                   |     | 1   | SC10-23 | _   |
| 13    | Guide Rod                    |     | 2   | SC10-24 |     |
| 14    | External Retaining Ring D25  |     | 2   | SC10-25 |     |
| 15    | Rod Retainer                 |     | 2   | W5      | Wa  |
| 16    | Shaft D25 × 404              |     | 1   | W6      | Wa  |
| 17    | Wave Washer                  |     | 1   | W6B     | Biç |
| 18    | Rotatable Arm                |     | 1   | W8B     | Biç |
| 19    | CAM                          |     | 1   | W8C     | Big |
| 20    | Swinging Arm                 |     | 1   | W10     | Wa  |
| 21    | Cable 3015 mm                |     | 1   | W10B    | Bię |
| 22    | Spacer                       |     | 2   |         |     |
| 23    | Big Pulley                   |     | 3   |         |     |
| 24    | Small Pulley                 |     | 1   |         |     |
| 25    | Cover                        |     | 1   |         |     |
| 26    | Cable End Clip               |     | 1   |         |     |
| 27    | Front Lower Shield           |     | 2   |         |     |
| 28    | Front Upper Shield           |     | 1   |         |     |
| 29    | Back Upper Shield            |     | 1   |         |     |
| 30    | Back Lower Shield            |     | 1   |         |     |
| 31    | Left Handle                  |     | 1   |         |     |
| 32    | Seat Mounting L Plate        |     | 1   |         |     |
| 33    | Seat Mounting L Plate        |     | 1   |         |     |
| 34    | Right Handle                 |     | 1   |         |     |
| 35    | Wheel                        |     | 1   |         |     |
| 36    | Backrest Frame               |     | 1   |         |     |
| 37    | Backrest Pad                 |     | 1   |         |     |
| 38    | Seat Pad                     |     | 1   |         |     |
| 39    | Hole Cap                     |     | 3   |         |     |
| 40    | Work Arm                     |     | 1   |         |     |
| 41    | Thigh Limit Frame            |     | 1   |         |     |
| 42    | Foam Roller                  |     | 2   |         |     |
| 43    | Foam Roller Bushing          |     | 4   |         |     |
| 44    | Retaining Ring ID 39 mm      |     | 1   |         |     |
| 45    | Knob                         |     | 1   |         |     |
| 46    | Plastic Cap                  |     | 1   |         |     |
| 47    | FE Tube Cap 50× 100          |     | 1   |         |     |
| A10-3 | Button head screw M10 × 15   |     | 1   |         |     |
| A10-9 | Button head screw M10 × 45   |     | 1   |         |     |
| C5-4  | Countersunk head screw M5×10 |     | 2   |         |     |
| H6-4  | Hex head screw M6×10         |     | 16  |         |     |
|       |                              |     |     |         |     |
| N10   | Nut M10                      | ·   | 19  |         |     |

| PART#   | DESCRIPTION                     | QTY |
|---------|---------------------------------|-----|
| S8-7    | Socket set screw M8×35          | 2   |
| SC5-4   | Socket head cap screw M5 × 10   | 2   |
| SC8-5   | Socket head cap screw M8 × 25   | 5   |
| SC8-6   | Socket head cap screw M8 × 30   | 3   |
| SC10-4  | Socket head cap screw M10 × 20  | 4   |
| SC10-8  | Socket head cap screw M10 × 40  | 1   |
| SC10-9  | Socket head cap screw M10 × 45  | 1   |
| SC10-12 | Socket head cap screw M10 × 60  | 2   |
| SC10-15 | Socket head cap screw M10 × 75  | 2   |
| SC10-16 | Socket head cap screw M10 × 80  | 2   |
| SC10-17 | Socket head cap screw M10 × 85  | 2   |
| SC10-23 | Socket head cap screw M10 × 115 | 1   |
| SC10-24 | Socket head cap screw M10 × 120 | 7   |
| SC10-25 | Socket head cap screw M10 × 125 | 2   |
| W5      | Washer 5                        | 2   |
| W6      | Washer 6                        | 8   |
| W6B     | Big Washer 6                    | 8   |
| W8B     | Big Washer 8                    | 7   |
| W8C     | Big Washer 8 OD 45 mm           | 1   |
| W10     | Washer 10                       | 40  |
| W10B    | Big Washer 10                   | 2   |