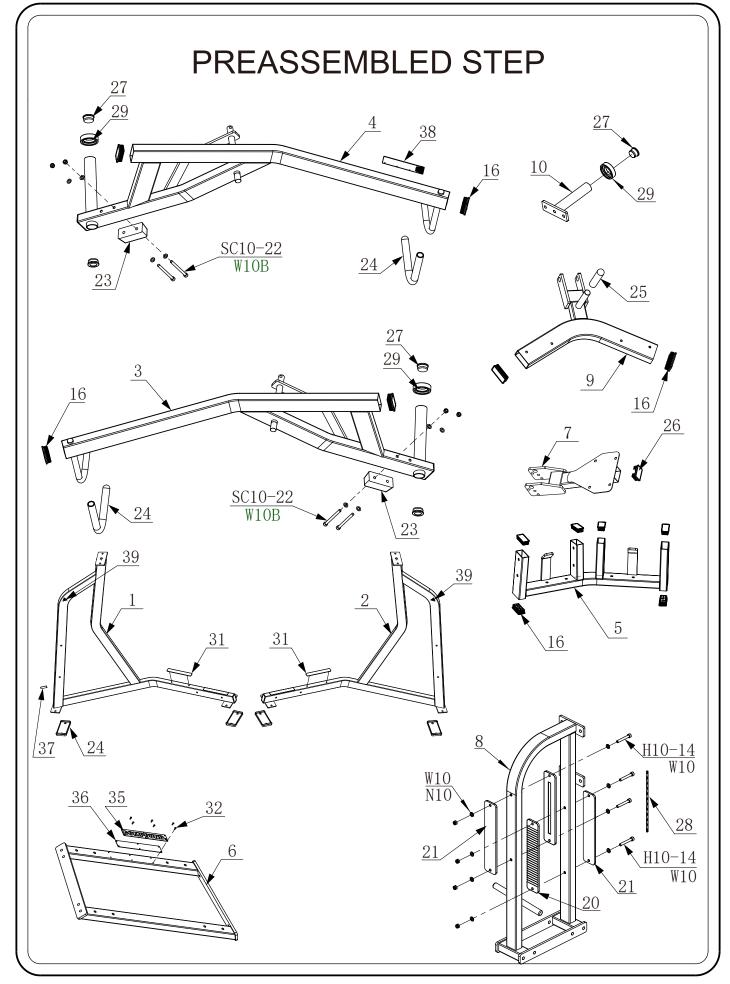

## CONTENTS

02 General warnings and maintenance advice

03-07 Assembly Instructions

Explained as a series of steps, with each step containing:

- Pictures, descriptions and quantities of the parts required
- Notes
- Diagram showing how the parts fit together