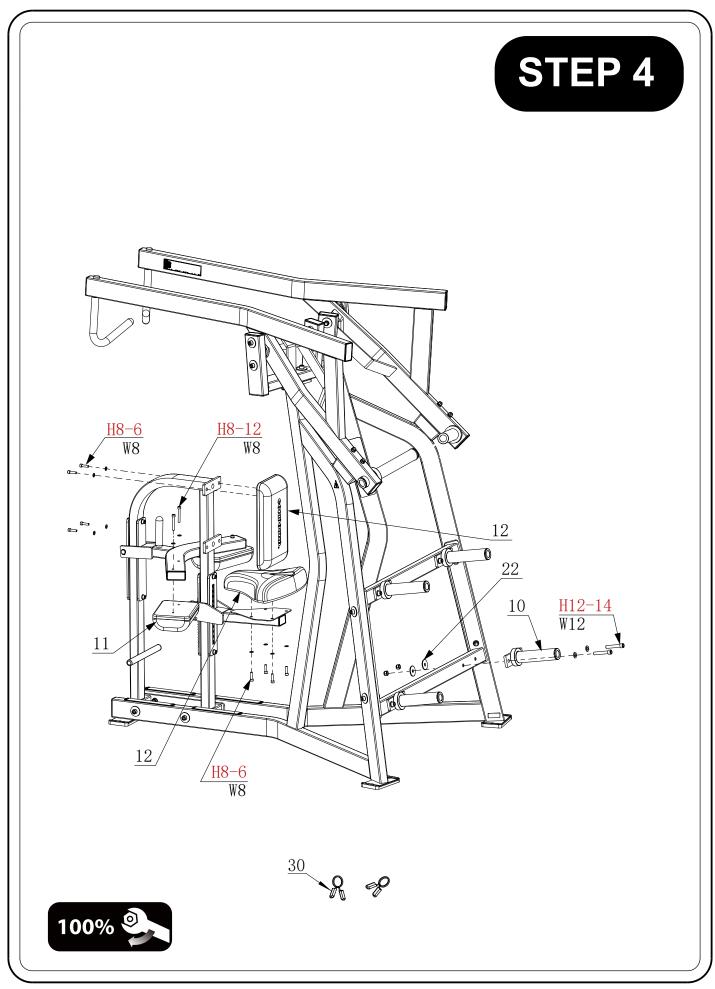

## CONTENTS

02 General warnings and maintenance advice

03-07 Assembly Instructions

Explained as a series of steps, with each step containing:

- Pictures, descriptions and quantities of the parts required
- Notes
- Diagram showing how the parts fit together