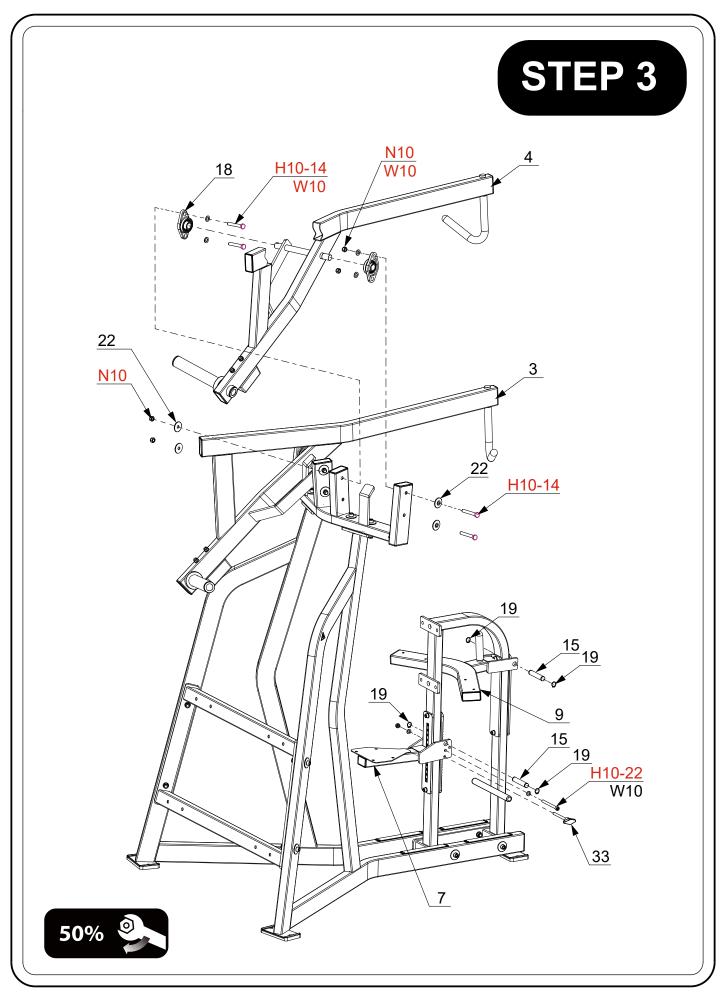

## CONTENTS

02 General warnings and maintenance advice

03-07 Assembly Instructions

Explained as a series of steps, with each step containing:

- Pictures, descriptions and quantities of the parts required
- Notes
- Diagram showing how the parts fit together