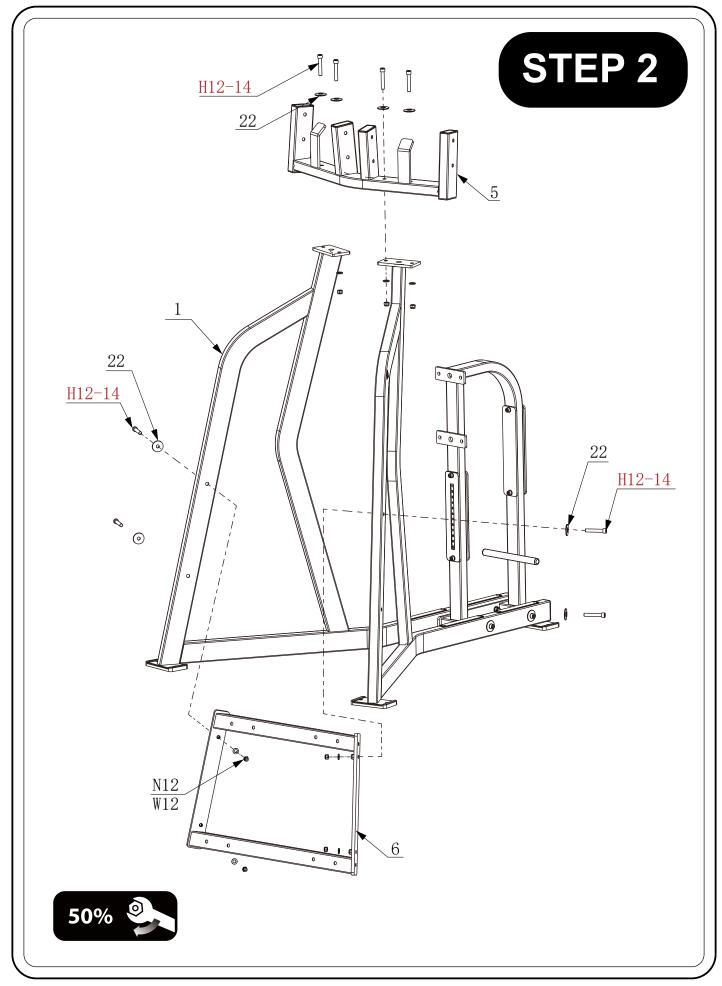

## CONTENTS

02 General warnings and maintenance advice

03-07 Assembly Instructions

Explained as a series of steps, with each step containing:

- Pictures, descriptions and quantities of the parts required
- Notes
- Diagram showing how the parts fit together