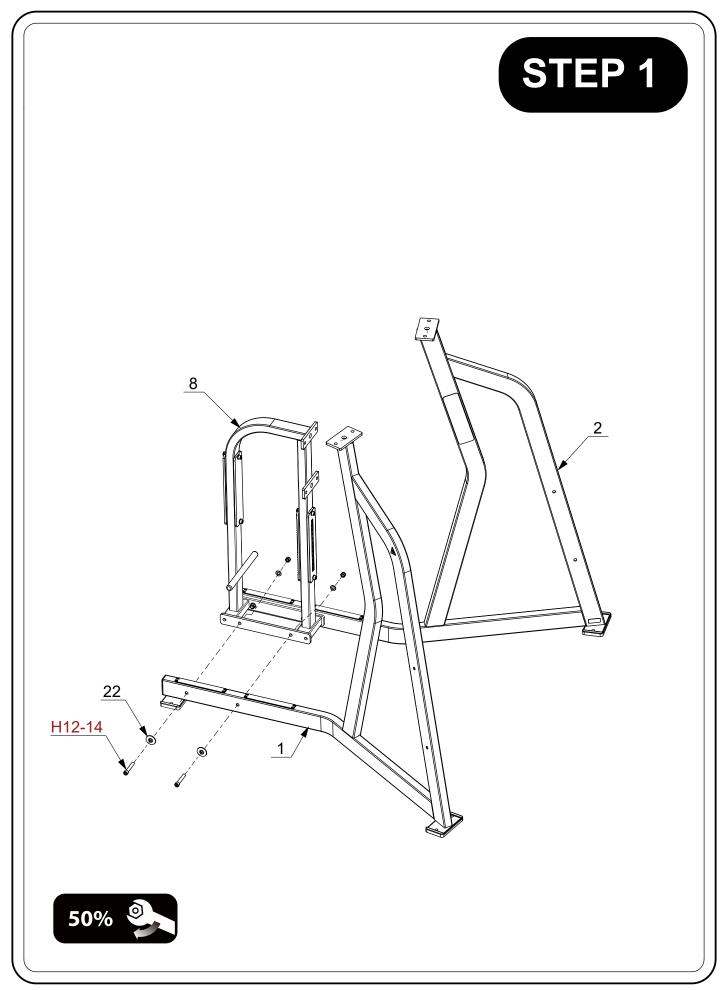

## CONTENTS

02 General warnings and maintenance advice

03-07 Assembly Instructions

Explained as a series of steps, with each step containing:

- Pictures, descriptions and quantities of the parts required
- Notes
- Diagram showing how the parts fit together