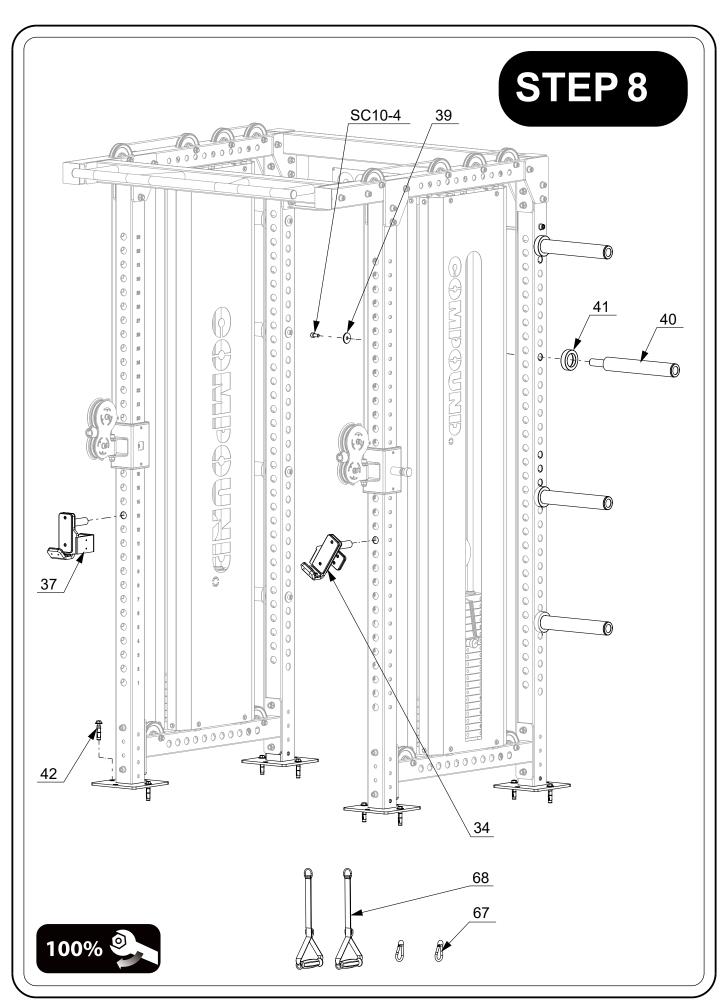

ome caught in the equipment.
- 7. Use the equipment only for its intended use as described in this manual. DO NOT use attachments not recommended by the manufacturer.
- 8. Before using the equipment, always do stretching exercises to properly warm up.
- 9. Never operate the equipment if the equipment is not functioning properly.

### **INFORMATION**

- We recommend you have someone assist you in lifting and assembling your gym.
- Follow these steps carefully and it will make it easier to assemble your gym.

STEP 1







## **INFORMATION** STEP 4 We recommend you have someone assist you in lifting and assembling your gym. Follow these steps carefully and it will make it easier to assemble your gym. SC12-22 W12 4 SC12-20 W12 0000000000000 000000000000000 00000000000000000 **50**% 11











### PARTS LIST

|          | <del> </del>                  |     |
|----------|-------------------------------|-----|
| PART#    | DESCRIPTION                   | QTY |
| 1        | Bottom Lengthwise tube        | 2   |
| 2        | Back Upright tube             | 2   |
| 3        | Back top connection frame     | 1   |
| 4        | Connection Plate              | 6   |
| 7        | Left Carriage                 | 1   |
| 8        | Front upright tube            | 2   |
| 9        | Top lengthwise tube           | 2   |
| 11       | Handle frame                  | 1   |
| 12       | Buffer Ring                   | 8   |
| 13       | 7.5 Kg Weight Plate           | 12  |
| 14       | 5 Kg Weight Plate             | 16  |
| 15       | L Plate                       | 8   |
| 16       | 2.