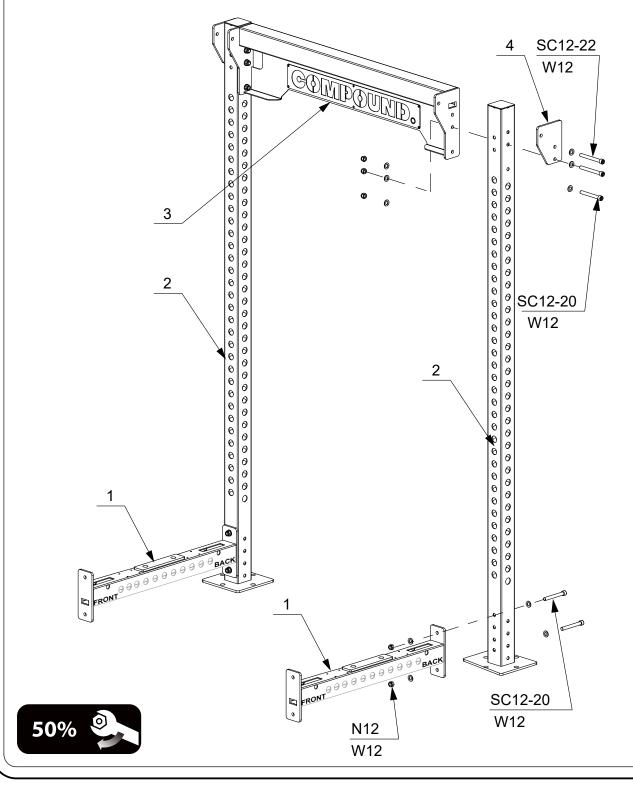

### **INFORMATION**

- We recommend you have someone assist you in lifting and assembling your gym.
- Follow these steps carefully and it will make it easier to assemble your gym.

STEP 1