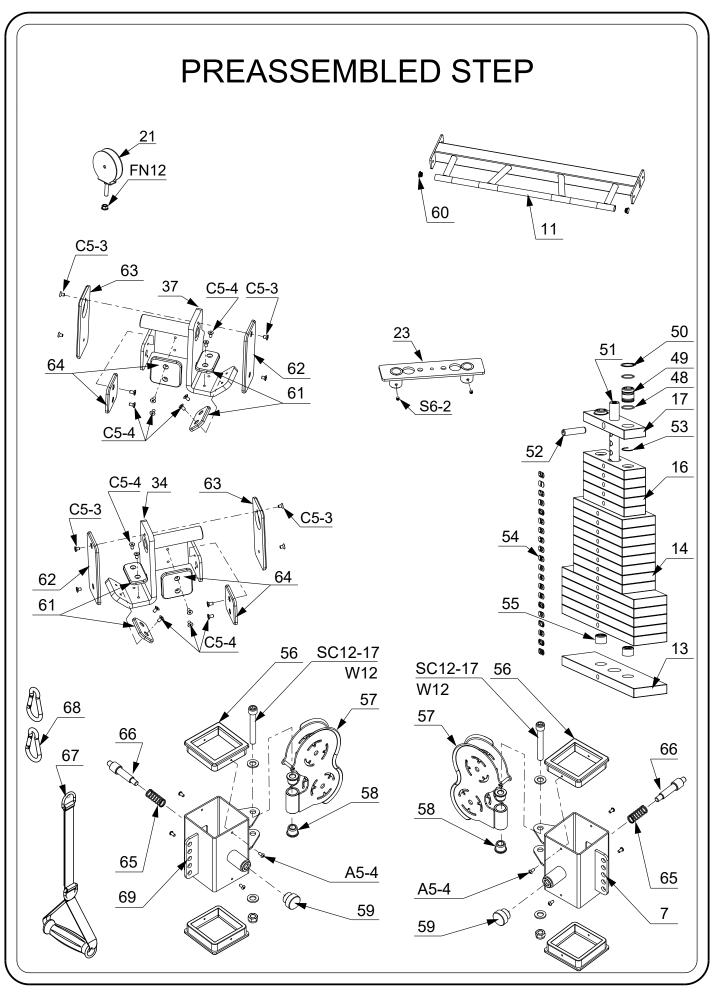

### **INFORMATION**

- We recommend you have someone assist you in lifting and assembling your gym.
- Follow these steps carefully and it will make it easier to assemble your gym.

STEP 1

### PARTS LIST

|          | <del> </del>                  |     |
|----------|-------------------------------|-----|
| PART#    | DESCRIPTION                   | QTY |
| 1        | Bottom Lengthwise tube        | 2   |
| 2        | Back Upright tube             | 2   |
| 3        | Back top connection frame     | 1   |
| 4        | Connection Plate              | 6   |
| 7        | Left Carriage                 | 1   |
| 8        | Front upright tube            | 2   |
| 9        | Top lengthwise tube           | 2   |
| 11       | Handle frame                  | 1   |
| 12       | Buffer Ring                   | 8   |
| 13       | 7.5 Kg Weight Plate           | 12  |
| 14       | 5 Kg Weight Plate             | 16  |
| 15       | L Plate                       | 8   |
| 16       | 2.5 Kg Weight Plate           | 10  |
| 17       | 2.5 Kg Top Weight Plate       | 2   |
| 18       | Weight Pin                    | 2   |
| 19       | Guide Rod                     | 4   |
| 20       | U plate                       | 8   |
| 21       | Pulley Holder                 | 2   |
| 22       | Spacer ring                   | 2   |
| 23       | Rod Retainer                  | 2   |
| 24       | Pulley Spacer                 | 24  |
| 25       | 114 Pulley                    | 16  |
| 26       | Connector Sleeve              | 2   |
| 27       | Cable Connector               | 2   |
| 28       | 89 Pulley                     | 2   |
| 29       | Cable L=8676mm                | 2   |
| 31       | Front shield plate            | 2   |
| 32       | Back Shield Plate             | 2   |
| 33       | Panel Clip                    | 16  |
| 34       | Right Hook                    | 1   |
| 37       | Left Hook                     | 1   |
| 39       | Big Washer OD38               | 8   |
| 40       | Weight storage tube           | 8   |
| 41       | Spacer ring                   | 8   |
| 42       | Expansion Bolt                | 8   |
| 45       | Plastic shield plate 5        | 2   |
| 48       | Rubber ring                   | 8   |
| 49       | Bushing                       | 4   |
| 50       | External Retaining ring D32   | 4   |
| 51       | Weight Selector               | 2   |
| 52       | Elastic Pin                   | 2   |
| 53       | C ring                        | 4   |
| 54       | Weight Label set              | 2   |
| 55       | Weight plate bushing          | 38  |
| 56       | Square tube bushing           | 4   |
| 57       | Double Pulley Holder          | 2   |
| 58       | Bushing                       | 4   |
| 59       | Knob                          | 2   |
|          |                               | 2   |
|          | LITING Can                    |     |
| 60<br>61 | Tube Cap Plastic Shield Plate | 4   |

| DADT"   | DECODIDATION                         | l o Ti   |
|---------|--------------------------------------|----------|
|         | DESCRIPTION  Pleasing Objects Please | QTY      |
| 63      | Plastic Shield Plate                 | 2        |
| 64      | Plastic Shield Plate                 | 4        |
| 65      | Compression Spring                   | 2        |
| 66      | Pull Pin                             | 2        |
| 67      | Strap Handle                         | 2        |
| 68      | Carabiner                            | 2        |
| 69      | Right Carriage                       | 1        |
| W6B     | Big Washer 6                         | 64       |
| W10     | Washer 10                            | 22       |
| W12     | Washer 12                            | 64       |
| N10     | Nut M10                              | 20       |
| N12     | Nut M12                              | 32       |
| A5-4    | Button head screw M5 × 10            | 8        |
| A8-3    | Button head screw M8 × 15            | 2        |
| C5-3    | Countersunk head screw M5×8          | 8        |
| C5-4    | Countersunk head screw M5×10         | 16       |
| C5-8    | Countersunk head screw M5×25         | 2        |
| H6-6    | Hex head screw M6×15                 | 64       |
| S6-2    | Socket set screw M6×6                | 4        |
| SC10-4  | Socket head cap screw M10 × 20       | 8        |
| SC10-5  | Socket head cap screw M10 × 25       | 6        |
| SC10-9  | Socket head cap screw M10 × 45       | 6        |
|         | Socket head cap screw M10 × 90       | 12       |
| SC12-17 |                                      | 2        |
|         | Socket head cap screw M12 × 100      | 18       |
| SC12-22 | Socket head cap screw M12 × 110      | 12       |
|         |                                      |          |
|         |                                      |          |
|         |                                      |          |
|         |                                      |          |
|         |                                      |          |
|         |                                      |          |
|         |                                      |          |
|         |                                      | <u> </u> |
|         |                                      |          |
|         |                                      |          |
|         |                                      |          |
|         |                                      |          |
|         |                                      |          |
|         |                                      |          |
|         |                                      |          |
|         |                                      |          |
|         |                                      |          |
|         |                                      |          |
|         |                                      |          |
|         |                                      |          |
|         |                                      |          |
|         |                                      |          |
|         |                                      |          |
|         |                                      |          |
|         |                                      |          |