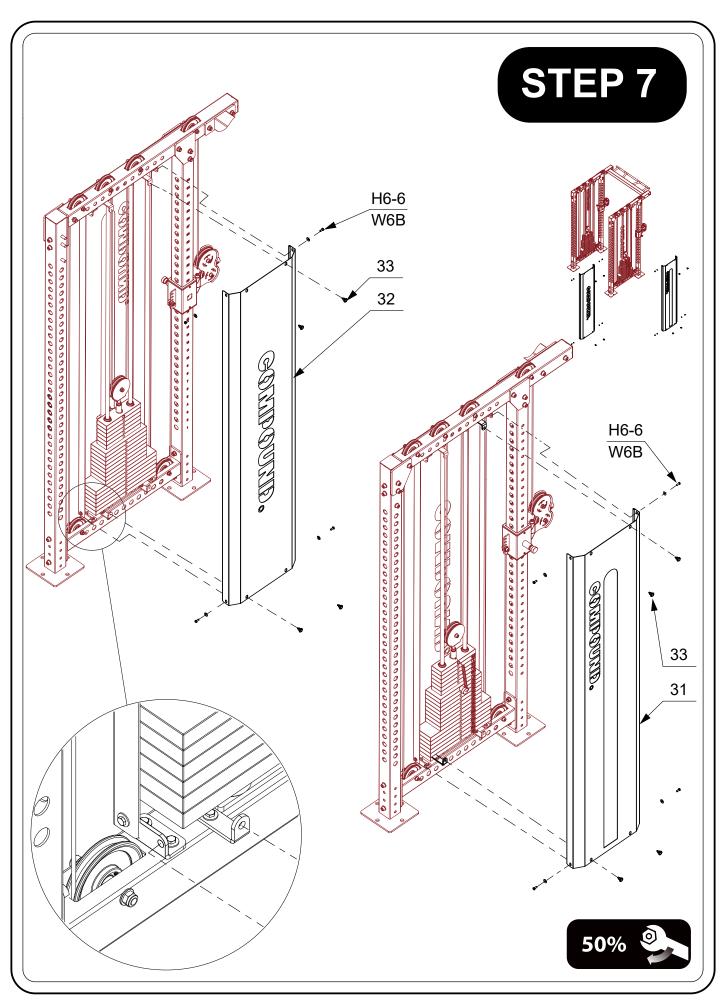

ecome caught in the equipment.
- 7. Use the equipment only for its intended use as described in this manual. DO NOT use attachments not recommended by the manufacturer.
- 8. Before using the equipment, always do stretching exercises to properly warm up.
- 9. Never operate the equipment if the equipment is not functioning properly.

### **INFORMATION**

- We recommend you have someone assist you in lifting and assembling your gym.
- Follow these steps carefully and it will make it easier to assemble your gym.

STEP 1







## **INFORMATION** STEP 4 We recommend you have someone assist you in lifting and assembling your gym. Follow these steps carefully and it will make it easier to assemble your gym. SC12-22 W12 4 SC12-20 W12 0000000000000 000000000000000 00000000000000000 **50**% 11











### PARTS LIST

|          | <del> </del>                  |     |
|----------|-------------------------------|-----|
| PART#    | DESCRIPTION                   | QTY |
| 1        | Bottom Lengthwise tube        | 2   |
| 2        | Back Upright tube             | 2   |
| 3        | Back top connection frame     | 1   |
| 4        | Connection Plate              | 6   |
| 7        | Left Carriage                 | 1   |
| 8        | Front upright tube            | 2   |
| 9        | Top lengthwise tube           | 2   |
| 11       | Handle frame                  | 1   |
| 12       | Buffer Ring                   | 8   |
| 13       | 7.5 Kg Weight Plate           | 12  |
| 14       | 5 Kg Weight Plate             | 16  |
| 15       | L Plate                       | 8   |
| 16       |