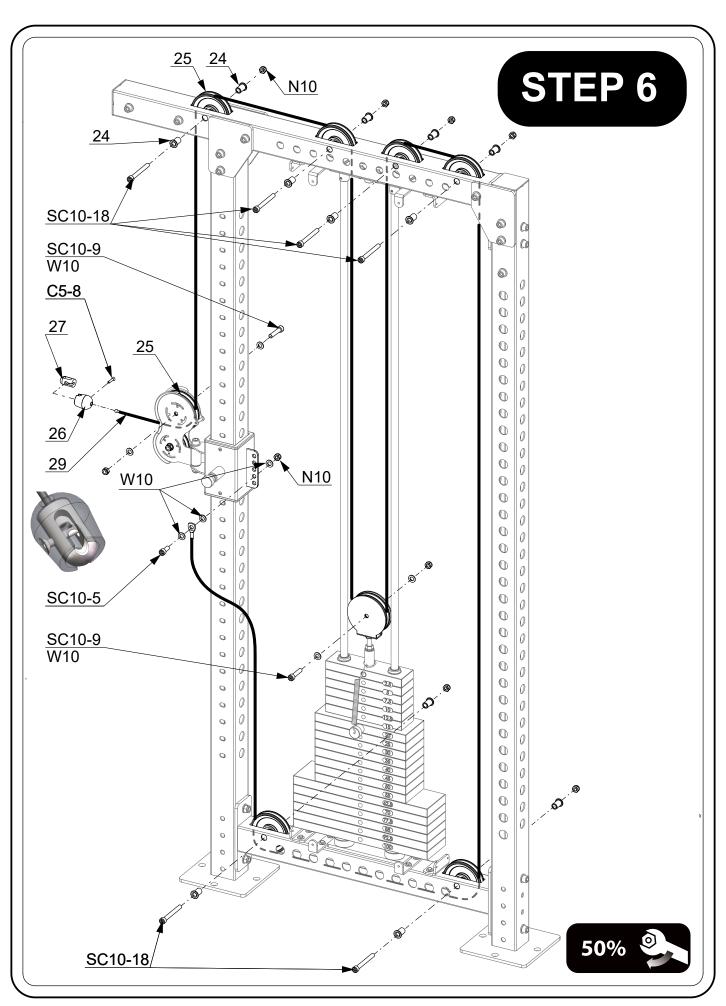

become caught in the equipment.
- 7. Use the equipment only for its intended use as described in this manual. DO NOT use attachments not recommended by the manufacturer.
- 8. Before using the equipment, always do stretching exercises to properly warm up.
- 9. Never operate the equipment if the equipment is not functioning properly.

### **INFORMATION**

- We recommend you have someone assist you in lifting and assembling your gym.
- Follow these steps carefully and it will make it easier to assemble your gym.

STEP 1







## **INFORMATION** STEP 4 We recommend you have someone assist you in lifting and assembling your gym. Follow these steps carefully and it will make it easier to assemble your gym. SC12-22 W12 4 SC12-20 W12 0000000000000 000000000000000 00000000000000000 **50**% 11











### PARTS LIST

|          | <del> </del>                  |     |
|----------|-------------------------------|-----|
| PART#    | DESCRIPTION                   | QTY |
| 1        | Bottom Lengthwise tube        | 2   |
| 2        | Back Upright tube             | 2   |
| 3        | Back top connection frame     | 1   |
| 4        | Connection Plate              | 6   |
| 7        | Left Carriage                 | 1   |
| 8        | Front upright tube            | 2   |
| 9        | Top lengthwise tube           | 2   |
| 11       | Handle frame                  | 1   |
| 12       | Buffer Ring                   | 8   |
| 13       | 7.5 Kg Weight Plate           | 12  |
| 14       | 5 Kg Weight Plate             | 16  |
| 15       | L Plate                       | 8   |
| 16