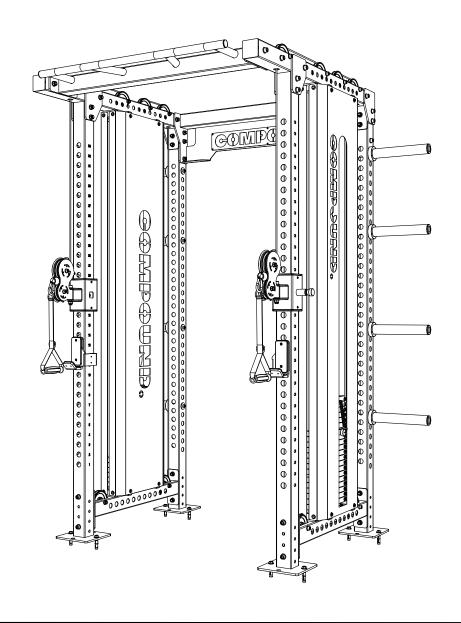

### CPL-FHC-145

**CAUTION:** Read all precautions and instructions before using this equipment. Save this manual for future reference.

### CONTENTS

- 02 General warnings and maintenance advice
- 03-11 Assembly Instructions

Explained as a series of steps, with each step containing:

- Pictures, descriptions and quantities of the parts required
- Notes
- Diagram showing how the parts fit together
- 12 Part List