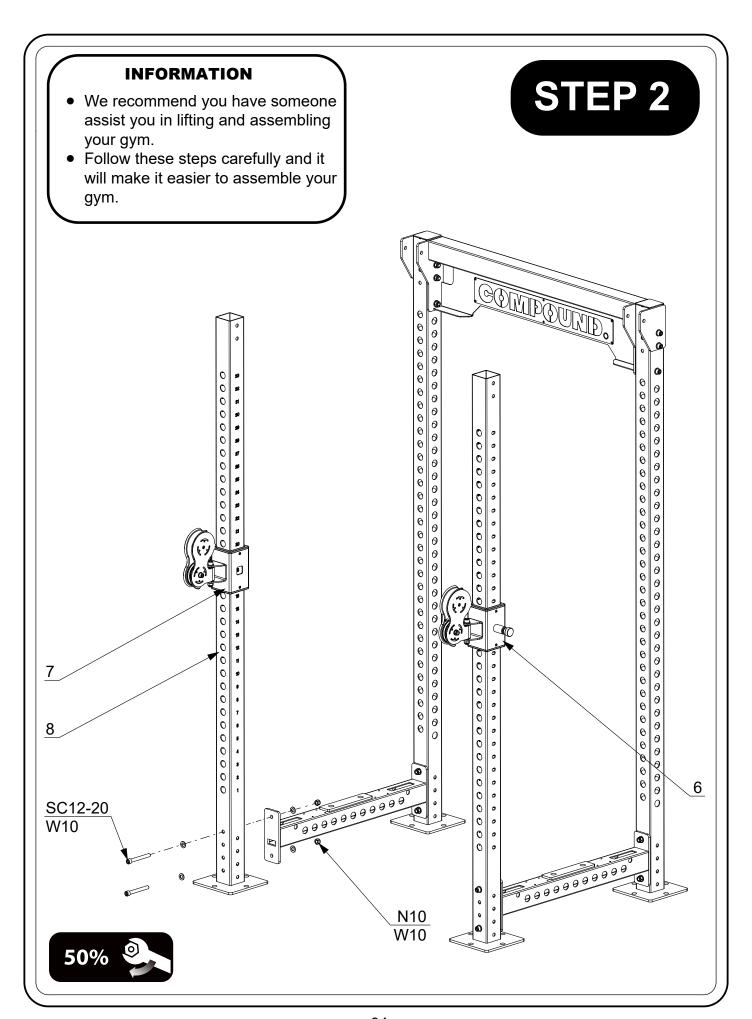

### **INFORMATION**

- We recommend you have someone assist you in lifting and assembling your gym.
- Follow these steps carefully and it will make it easier to assemble your gym.

STEP 1