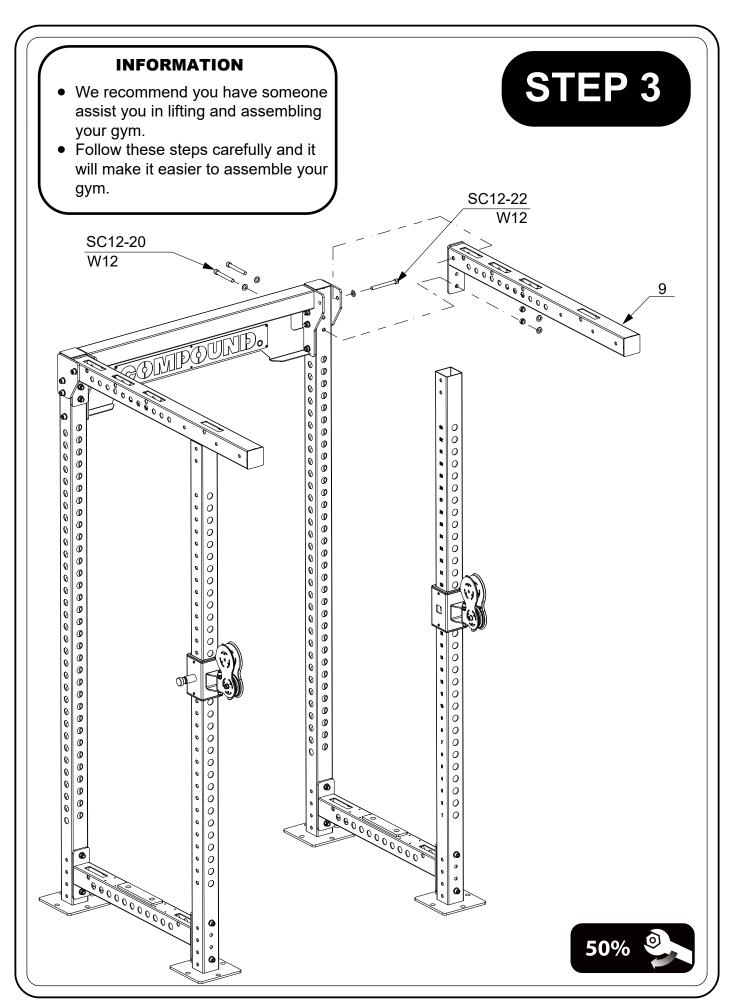

## **INFORMATION** STEP 4 We recommend you have someone assist you in lifting and assembling your gym. Follow these steps carefully and it will make it easier to assemble your gym. SC12-22 W12 4 SC12-20 W12 0000000000000 000000000000000 00000000000000000 **50**% 11