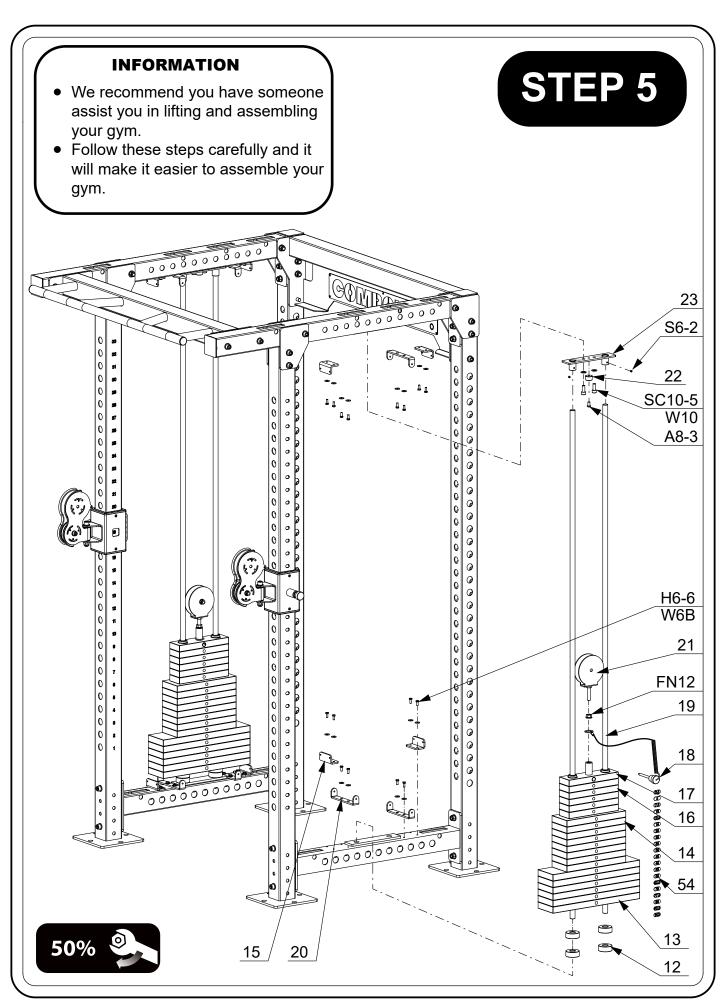

### **INFORMATION**

- We recommend you have someone assist you in lifting and assembling your gym.
- Follow these steps carefully and it will make it easier to assemble your gym.

STEP 1