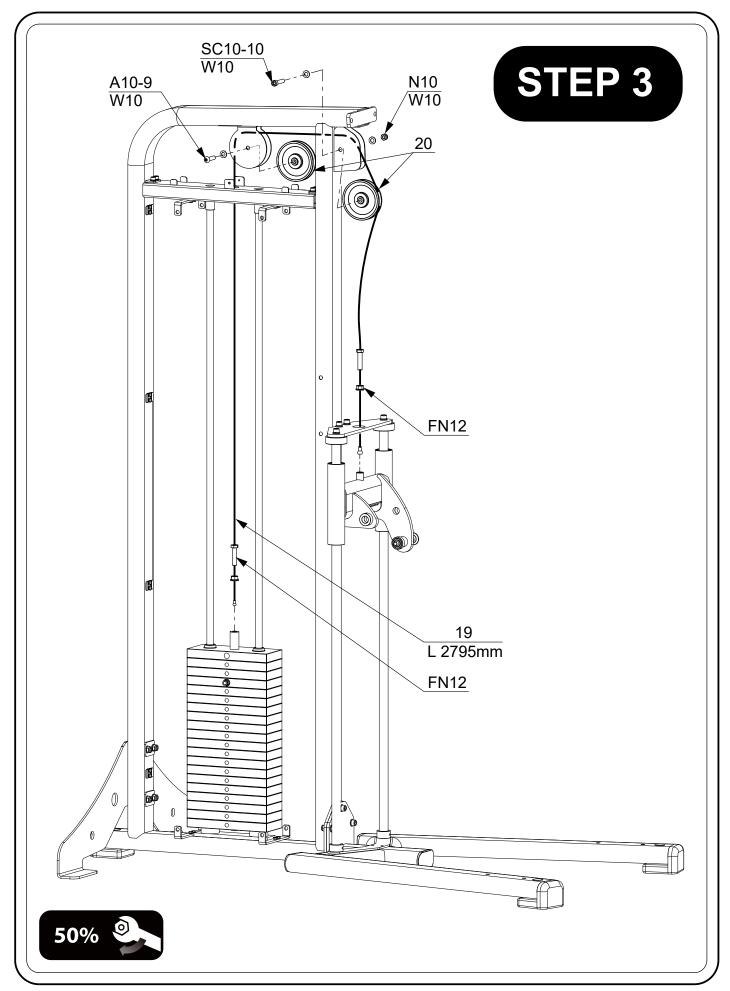

## PARTS LIST

| DADT/ | DECODUCTION                | 071 |
|-------|----------------------------|-----|
| PART# | DESCRIPTION                | QTY |
| 1     | weight Stack Frame         | 1   |
| 2     | Clip Plate                 | 6   |
| 3     | Upper Lateral Support Tube | 1   |
| 4     | Plate Brace                | 1   |
| 5     | Backup Plate               | 2   |
| 6     | Front Base                 | 1   |
| 7     | Guide Rod D25              | 2   |
| 8     | Carriage                   | 1   |
| 9     | Buffer Ring                | 2   |
| 10    | Retaining Plate            | 1   |
| 11    | U Plate                    | 4   |
| 12    | Outer Retaining Ring       | 2   |
| 13    | Rod Retainer               | 2   |
| 14    | Guide Rod D19              | 2   |
| 15    | Weight Pin                 | 1   |
| 16    | Top Weight Plate 10LBS     | 1   |
| 17    | Weight Plate 10LBS         | 19  |
| 18    | Buffer Ring D19            | 2   |
| 19    | Cable L=2795mm             | 1   |
| 20    | Pulley D114                | 2   |
| 21    | Shaft D19 × 228            | 1   |
| 22    | Shin Pad                   | 1   |
| 23    | Shin Support Frame         | 1   |
| 24    | D25 Hole Cap               | 5   |
| 25    | Left Pedal                 | 1   |
| 26    | Right Pedal                | 1   |
| 27    | Dip Handle                 | 2   |
| 28    | Chin Up Handle             | 1   |
| 29    | Front Lower Shield Plate 1 | 1   |
| 30    | Front Lower Shield Plate 2 | 1   |
| 31    | Back Lower Shield Plate    | 1   |
| *     |                            |     |
| 33    | Upper Logo Plate           | 1   |
| 34    | Upper Shield Plate         | 1   |
| 35    | Plastic Pad                | 1   |
| 36    | Rubber Foot                | 3   |
| 37    | Foot Pad                   | 2   |
| 38    | FE Tube Cap 65×114         | 3   |
| 39    | Hand Grip                  | 2   |
| 40    | Handle Cap                 | 4   |
| 41    | FE Tube Cap 40 × 80        | 4   |
| 42    | Square Tube Cap 50 × 70    | 1   |
| 43    | ADJ Plate                  | 1   |
| 44    | Bushing ID19               | 2   |
| 45    | Knob                       | 1   |
| 46    | Pedal Pad                  | 2   |
| 47    | Linear Bearing             | 4   |
| 48    | Inner Retaining Ring D40   | 4   |
| 49    | Plastic Sleeve             | 1   |
| 50    | Pull Pin                   | 1   |
| 51    | Spring                     | 1   |
| 52    | Hand Grip                  | 2   |
| 8     | -                          | -   |

| PART#   | DESCRIPTION                           | QTY |
|---------|---------------------------------------|-----|
| 53      | Weight Plate Bushing                  | 38  |
| 54      | Rubber Ring                           | 4   |
| 55      | Aluminium Bushing                     | 2   |
| 56      | Outer Retaining Ring D32              | 2   |
| 57      | Selector                              | 1   |
| 58      | Elastic Pin                           | 1   |
| W6      | Washer Φ6                             | 25  |
| W8      | Washer Φ8                             | 6   |
| W10     | Washer Φ10                            | 38  |
| W12     | Washer Φ12                            | 4   |
| W6B     | Big Washer 6                          | 8   |
| N10     | Nut M10                               | 15  |
| N12     | Nut M12                               | 2   |
| A10-4   | Buttton Head Screw M10 × 20           | 4   |
| A10-9   | Buttton Head Screw M10 × 45           | 1   |
| A10-9   | Buttton Head Screw M10 × 45           | 1   |
| C5-4    | Countersunk Head Screw M5 × 10        | 2   |
| C10-7   | Countersunk Head Screw M10 × 35       | 1   |
| C10-19  | Countersunk Head Screw M10 × 95       | 1   |
| CH5-5   | Cross Recessed Pad Head Screw M5 × 12 | 1   |
| H6-4    | Hex Head Bolt M6 × 10                 | 32  |
| S5-1    | SocketSet Screw M5 × 4                | 8   |
| S6-2    | SocketSet Screw M6 × 6                | 6   |
| S8-7    | SocketSet Screw M8 × 35               | 2   |
| SC8-3   | Socket Head Cap Screw M8 X 15         | 4   |
| SC8-6   | Socket Head Cap Screw M8 X 30         | 2   |
| SC10-4  | Socket Head Cap Screw M10 X 20        | 3   |
| SC10-5  | Socket Head Cap Screw M10 X 25        | 8   |
| SC10-6  | Socket Head Cap Screw M10 X 30        | 5   |
| SC10-10 | Socket Head Cap Screw M10 X 50        | 1   |
| SC10-15 | Socket Head Cap Screw M10 X 75        | 4   |
| SC10-19 | Socket Head Cap Screw M10 X 95        | 1   |
| SC10-23 | Socket Head Cap Screw M10 X 115       | 1   |
| SC10-26 | Socket Head Cap Screw M10 X 130       | 2   |
| SC12-16 | Socket Head Cap Screw M12 X 80        | 2   |