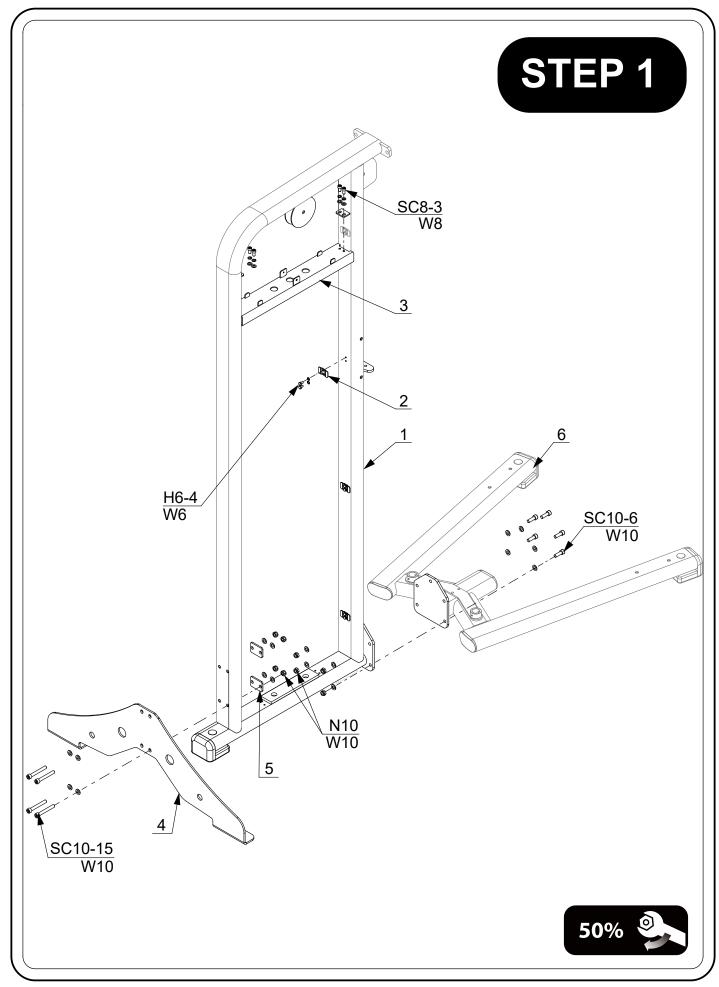

## PARTS LIST

| DADT/ | DECODUCTION                | 071 |
|-------|----------------------------|-----|
| PART# | DESCRIPTION                | QTY |
| 1     | weight Stack Frame         | 1   |
| 2     | Clip Plate                 | 6   |
| 3     | Upper Lateral Support Tube | 1   |
| 4     | Plate Brace                | 1   |
| 5     | Backup Plate               | 2   |
| 6     | Front Base                 | 1   |
| 7     | Guide Rod D25              | 2   |
| 8     | Carriage                   | 1   |
| 9     | Buffer Ring                | 2   |
| 10    | Retaining Plate            | 1   |
| 11    | U Plate                    | 4   |
| 12    | Outer Retaining Ring       | 2   |
| 13    | Rod Retainer               | 2   |
| 14    | Guide Rod D19              | 2   |
| 15    | Weight Pin                 | 1   |
| 16    | Top Weight Plate 10LBS     | 1   |
| 17    | Weight Plate 10LBS         | 19  |
| 18    | Buffer Ring D19            | 2   |
| 19    | Cable L=2795mm             | 1   |
| 20    | Pulley D114                | 2   |
| 21    | Shaft D19 × 228            | 1   |
| 22    | Shin Pad                   | 1   |
| 23    | Shin Support Frame         | 1   |
| 24    | D25 Hole Cap               | 5   |
| 25    | Left Pedal                 | 1   |
| 26    | Right Pedal                | 1   |
| 27    | Dip Handle                 | 2   |
| 28    | Chin Up Handle             | 1   |
| 29    | Front Lower Shield Plate 1 | 1   |
| 30    | Front Lower Shield Plate 2 | 1   |
| 31    | Back Lower Shield Plate    | 1   |
| *     |                            |     |
| 33    | Upper Logo Plate           | 1   |
| 34    | Upper Shield Plate         | 1   |
| 35    | Plastic Pad                | 1   |
| 36    | Rubber Foot                | 3   |
| 37    | Foot Pad                   | 2   |
| 38    | FE Tube Cap 65×114         | 3   |
| 39    | Hand Grip                  | 2   |
| 40    | Handle Cap                 | 4   |
| 41    | FE Tube Cap 40 × 80        | 4   |
| 42    | Square Tube Cap 50 × 70    | 1   |
| 43    | ADJ Plate                  | 1   |
| 44    | Bushing ID19               | 2   |
| 45    | Knob                       | 1   |
| 46    | Pedal Pad                  | 2   |
| 47    | Linear Bearing             | 4   |
| 48    | Inner Retaining Ring D40   | 4   |
| 49    | Plastic Sleeve             | 1   |
| 50    | Pull Pin                   | 1   |
| 51    | Spring                     | 1   |
| 52    | Hand Grip                  | 2   |
| 8     | -                          | -   |

| PART#   | DESCRIPTION                           | QTY |
|---------|---------------------------------------|-----|
| 53      | Weight Plate Bushing                  | 38  |
| 54      | Rubber Ring                           | 4   |
| 55      | Aluminium Bushing                     | 2   |
| 56      | Outer Retaining Ring D32              | 2   |
| 57      | Selector                              | 1   |
| 58      | Elastic Pin                           | 1   |
| W6      | Washer Φ6                             | 25  |
| W8      | Washer Φ8                             | 6   |
| W10     | Washer Φ10                            | 38  |
| W12     | Washer Φ12                            | 4   |
| W6B     | Big Washer 6                          | 8   |
| N10     | Nut M10                               | 15  |
| N12     | Nut M12                               | 2   |
| A10-4   | Buttton Head Screw M10 × 20           | 4   |
| A10-9   | Buttton Head Screw M10 × 45           | 1   |
| A10-9   | Buttton Head Screw M10 × 45           | 1   |
| C5-4    | Countersunk Head Screw M5 × 10        | 2   |
| C10-7   | Countersunk Head Screw M10 × 35       | 1   |
| C10-19  | Countersunk Head Screw M10 × 95       | 1   |
| CH5-5   | Cross Recessed Pad Head Screw M5 × 12 | 1   |
| H6-4    | Hex Head Bolt M6 × 10                 | 32  |
| S5-1    | SocketSet Screw M5 × 4                | 8   |
| S6-2    | SocketSet Screw M6 × 6                | 6   |
| S8-7    | SocketSet Screw M8 × 35               | 2   |
| SC8-3   | Socket Head Cap Screw M8 X 15         | 4   |
| SC8-6   | Socket Head Cap Screw M8 X 30         | 2   |
| SC10-4  | Socket Head Cap Screw M10 X 20        | 3   |
| SC10-5  | Socket Head Cap Screw M10 X 25        | 8   |
| SC10-6  | Socket Head Cap Screw M10 X 30        | 5   |
| SC10-10 | Socket Head Cap Screw M10 X 50        | 1   |
| SC10-15 | Socket Head Cap Screw M10 X 75        | 4   |
| SC10-19 | Socket Head Cap Screw M10 X 95        | 1   |
| SC10-23 | Socket Head Cap Screw M10 X 115       | 1   |
| SC10-26 | Socket Head Cap Screw M10 X 130       | 2   |
| SC12-16 | Socket Head Cap Screw M12 X 80        | 2   |