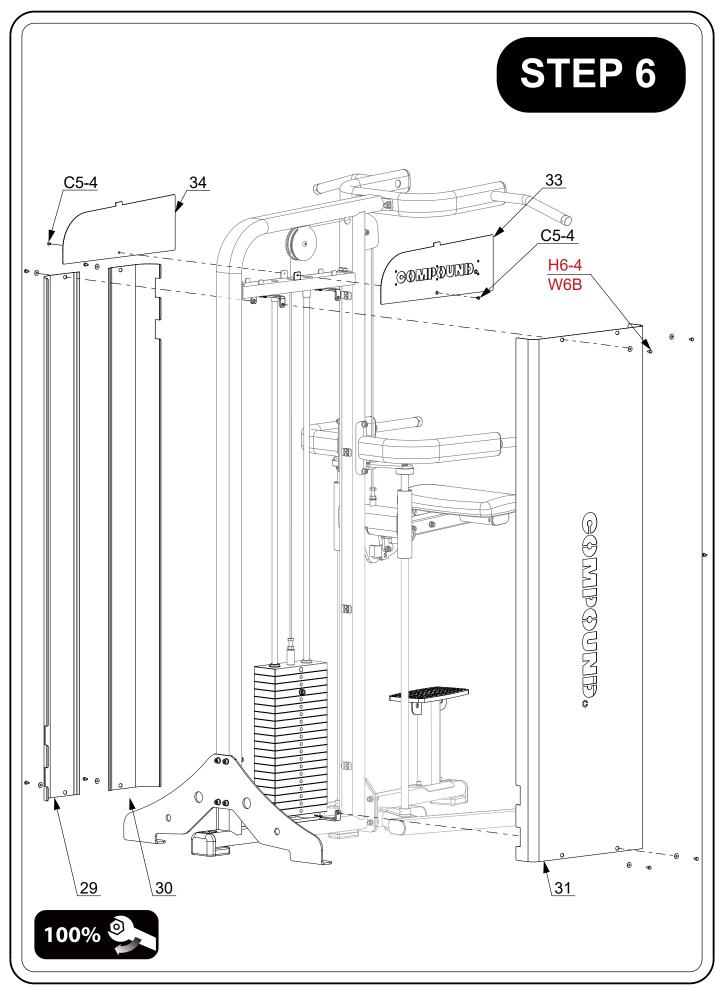

## PARTS LIST

| DADT/ | DECODUCTION                | 071 |
|-------|----------------------------|-----|
| PART# | DESCRIPTION                | QTY |
| 1     | weight Stack Frame         | 1   |
| 2     | Clip Plate                 | 6   |
| 3     | Upper Lateral Support Tube | 1   |
| 4     | Plate Brace                | 1   |
| 5     | Backup Plate               | 2   |
| 6     | Front Base                 | 1   |
| 7     | Guide Rod D25              | 2   |
| 8     | Carriage                   | 1   |
| 9     | Buffer Ring                | 2   |
| 10    | Retaining Plate            | 1   |
| 11    | U Plate                    | 4   |
| 12    | Outer Retaining Ring       | 2   |
| 13    | Rod Retainer               | 2   |
| 14    | Guide Rod D19              | 2   |
| 15    | Weight Pin                 | 1   |
| 16    | Top Weight Plate 10LBS     | 1   |
| 17    | Weight Plate 10LBS         | 19  |
| 18    | Buffer Ring D19            | 2   |
| 19    | Cable L=2795mm             | 1   |
| 20    | Pulley D114                | 2   |
| 21    | Shaft D19 × 228            | 1   |
| 22    | Shin Pad                   | 1   |
| 23    | Shin Support Frame         | 1   |
| 24    | D25 Hole Cap               | 5   |
| 25    | Left Pedal                 | 1   |
| 26    | Right Pedal                | 1   |
| 27    | Dip Handle                 | 2   |
| 28    | Chin Up Handle             | 1   |
| 29    | Front Lower Shield Plate 1 | 1   |
| 30    | Front Lower Shield Plate 2 | 1   |
| 31    | Back Lower Shield Plate    | 1   |
| *     |                            |     |
| 33    | Upper Logo Plate           | 1   |
| 34    | Upper Shield Plate         | 1   |
| 35    | Plastic Pad                | 1   |
| 36    | Rubber Foot                | 3   |
| 37    | Foot Pad                   | 2   |
| 38    | FE Tube Cap 65×114         | 3   |
| 39    | Hand Grip                  | 2   |
| 40    | Handle Cap                 | 4   |
| 41    | FE Tube Cap 40 × 80        | 4   |
| 42    | Square Tube Cap 50 × 70    | 1   |
| 43    | ADJ Plate                  | 1   |
| 44    | Bushing ID19               | 2   |
| 45    | Knob                       | 1   |
| 46    | Pedal Pad                  | 2   |
| 47    | Linear Bearing             | 4   |
| 48    | Inner Retaining Ring D40   | 4   |
| 49    | Plastic Sleeve             | 1   |
| 50    | Pull Pin                   | 1   |
| 51    | Spring                     | 1   |
| 52    | Hand Grip                  | 2   |
| 8     | -                          | -   |