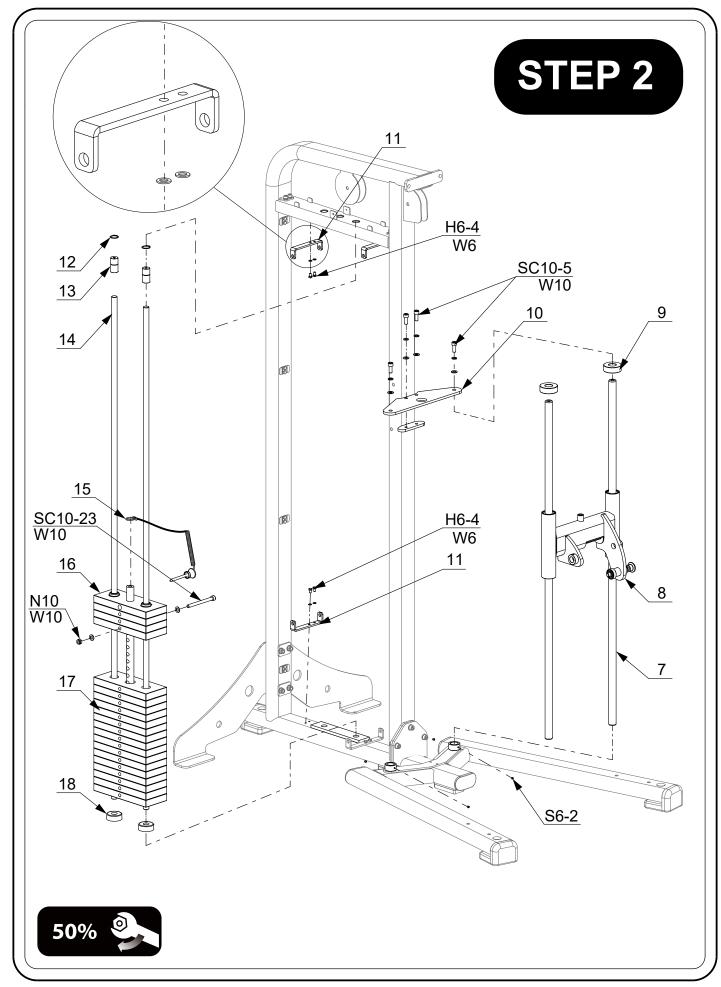

## PARTS LIST

| DADT/ | DECODUCTION                | 071 |
|-------|----------------------------|-----|
| PART# | DESCRIPTION                | QTY |
| 1     | weight Stack Frame         | 1   |
| 2     | Clip Plate                 | 6   |
| 3     | Upper Lateral Support Tube | 1   |
| 4     | Plate Brace                | 1   |
| 5     | Backup Plate               | 2   |
| 6     | Front Base                 | 1   |
| 7     | Guide Rod D25              | 2   |
| 8     | Carriage                   | 1   |
| 9     | Buffer Ring                | 2   |
| 10    | Retaining Plate            | 1   |
| 11    | U Plate                    | 4   |
| 12    | Outer Retaining Ring       | 2   |
| 13    | Rod Retainer               | 2   |
| 14    | Guide Rod D19              | 2   |
| 15    | Weight Pin                 | 1   |
| 16    | Top Weight Plate 10LBS     | 1   |
| 17    | Weight Plate 10LBS         | 19  |
| 18    | Buffer Ring D19            | 2   |
| 19    | Cable L=2795mm             | 1   |
| 20    | Pulley D114                | 2   |
| 21    | Shaft D19 × 228            | 1   |
| 22    | Shin Pad                   | 1   |
| 23    | Shin Support Frame         | 1   |
| 24    | D25 Hole Cap               | 5   |
| 25    | Left Pedal                 | 1   |
| 26    | Right Pedal                | 1   |
| 27    | Dip Handle                 | 2   |
| 28    | Chin Up Handle             | 1   |
| 29    | Front Lower Shield Plate 1 | 1   |
| 30    | Front Lower Shield Plate 2 | 1   |
| 31    | Back Lower Shield Plate    | 1   |
| *     |                            |     |
| 33    | Upper Logo Plate           | 1   |
| 34    | Upper Shield Plate         | 1   |
| 35    | Plastic Pad                | 1   |
| 36    | Rubber Foot                | 3   |
| 37    | Foot Pad                   | 2   |
| 38    | FE Tube Cap 65×114         | 3   |
| 39    | Hand Grip                  | 2   |
| 40    | Handle Cap                 | 4   |
| 41    | FE Tube Cap 40 × 80        | 4   |
| 42    | Square Tube Cap 50 × 70    | 1   |
| 43    | ADJ Plate                  | 1   |
| 44    | Bushing ID19               | 2   |
| 45    | Knob                       | 1   |
| 46    | Pedal Pad                  | 2   |
| 47    | Linear Bearing             | 4   |
| 48    | Inner Retaining Ring D40   | 4   |
| 49    | Plastic Sleeve             | 1   |
| 50    | Pull Pin                   | 1   |
| 51    | Spring                     | 1   |
| 52    | Hand Grip                  | 2   |
| 8     | -                          | -   |

| PART#   | DESCRIPTION                           | QTY |
|---------|---------------------------------------|-----|
| 53      | Weight Plate Bushing                  | 38  |
| 54      | Rubber Ring                           | 4   |
| 55      | Aluminium Bushing                     | 2   |
| 56      | Outer Retaining Ring D32              | 2   |
| 57      | Selector                              | 1   |
| 58      | Elastic Pin                           | 1   |
| W6      | Washer Φ6                             | 25  |
| W8      | Washer Φ8                             | 6   |
| W10     | Washer Φ10                            | 38  |
| W12     | Washer Φ12                            | 4   |
| W6B     | Big Washer 6                          | 8   |
| N10     | Nut M10                               | 15  |
| N12     | Nut M12                               | 2   |
| A10-4   | Buttton Head Screw M10 × 20           | 4   |
| A10-9   | Buttton Head Screw M10 × 45           | 1   |
| A10-9   | Buttton Head Screw M10 × 45           | 1   |
| C5-4    | Countersunk Head Screw M5 × 10        | 2   |
| C10-7   | Countersunk Head Screw M10 × 35       | 1   |
| C10-19  | Countersunk Head Screw M10 × 95       | 1   |
| CH5-5   | Cross Recessed Pad Head Screw M5 × 12 | 1   |
| H6-4    | Hex Head Bolt M6 × 10                 | 32  |
| S5-1    | SocketSet Screw M5 × 4                | 8   |
| S6-2    | SocketSet Screw M6 × 6                | 6   |
| S8-7    | SocketSet Screw M8 × 35               | 2   |
| SC8-3   | Socket Head Cap Screw M8 X 15         | 4   |
| SC8-6   | Socket Head Cap Screw M8 X 30         | 2   |
| SC10-4  | Socket Head Cap Screw M10 X 20        | 3   |
| SC10-5  | Socket Head Cap Screw M10 X 25        | 8   |
| SC10-6  | Socket Head Cap Screw M10 X 30        | 5   |
| SC10-10 | Socket Head Cap Screw M10 X 50        | 1   |
| SC10-15 | Socket Head Cap Screw M10 X 75        | 4   |
| SC10-19 | Socket Head Cap Screw M10 X 95        | 1   |
| SC10-23 | Socket Head Cap Screw M10 X 115       | 1   |
| SC10-26 | Socket Head Cap Screw M10 X 130       | 2   |
| SC12-16 | Socket Head Cap Screw M12 X 80        | 2   |