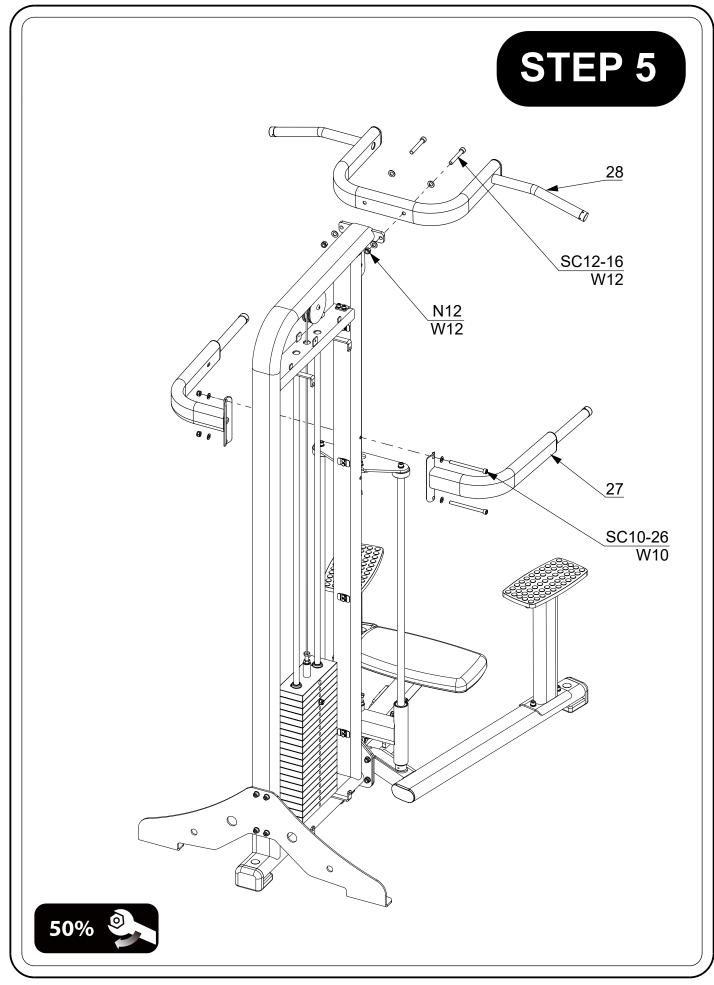

## PARTS LIST

| DADT/ | DECODUCTION                | 071 |
|-------|----------------------------|-----|
| PART# | DESCRIPTION                | QTY |
| 1     | weight Stack Frame         | 1   |
| 2     | Clip Plate                 | 6   |
| 3     | Upper Lateral Support Tube | 1   |
| 4     | Plate Brace                | 1   |
| 5     | Backup Plate               | 2   |
| 6     | Front Base                 | 1   |
| 7     | Guide Rod D25              | 2   |
| 8     | Carriage                   | 1   |
| 9     | Buffer Ring                | 2   |
| 10    | Retaining Plate            | 1   |
| 11    | U Plate                    | 4   |
| 12    | Outer Retaining Ring       | 2   |
| 13    | Rod Retainer               | 2   |
| 14    | Guide Rod D19              | 2   |
| 15    | Weight Pin                 | 1   |
| 16    | Top Weight Plate 10LBS     | 1   |
| 17    | Weight Plate 10LBS         | 19  |
| 18    | Buffer Ring D19            | 2   |
| 19    | Cable L=2795mm             | 1   |
| 20    | Pulley D114                | 2   |
| 21    | Shaft D19 × 228            | 1   |
| 22    | Shin Pad                   | 1   |
| 23    | Shin Support Frame         | 1   |
| 24    | D25 Hole Cap               | 5   |
| 25    | Left Pedal                 | 1   |
| 26    | Right Pedal                | 1   |
| 27    | Dip Handle                 | 2   |
| 28    | Chin Up Handle             | 1   |
| 29    | Front Lower Shield Plate 1 | 1   |
| 30    | Front Lower Shield Plate 2 | 1   |
| 31    | Back Lower Shield Plate    | 1   |
| *     |                            |     |
| 33    | Upper Logo Plate           | 1   |
| 34    | Upper Shield Plate         | 1   |
| 35    | Plastic Pad                | 1   |
| 36    | Rubber Foot                | 3   |
| 37    | Foot Pad                   | 2   |
| 38    | FE Tube Cap 65×114         | 3   |
| 39    | Hand Grip                  | 2   |
| 40    | Handle Cap                 | 4   |
| 41    | FE Tube Cap 40 × 80        | 4   |
| 42    | Square Tube Cap 50 × 70    | 1   |
| 43    | ADJ Plate                  | 1   |
| 44    | Bushing ID19               | 2   |
| 45    | Knob                       | 1   |
| 46    | Pedal Pad                  | 2   |
| 47    | Linear Bearing             | 4   |
| 48    | Inner Retaining Ring D40   | 4   |
| 49    | Plastic Sleeve             | 1   |
| 50    | Pull Pin                   | 1   |
| 51    | Spring                     | 1   |
| 52    | Hand Grip                  | 2   |
| 8     | -                          | -   |