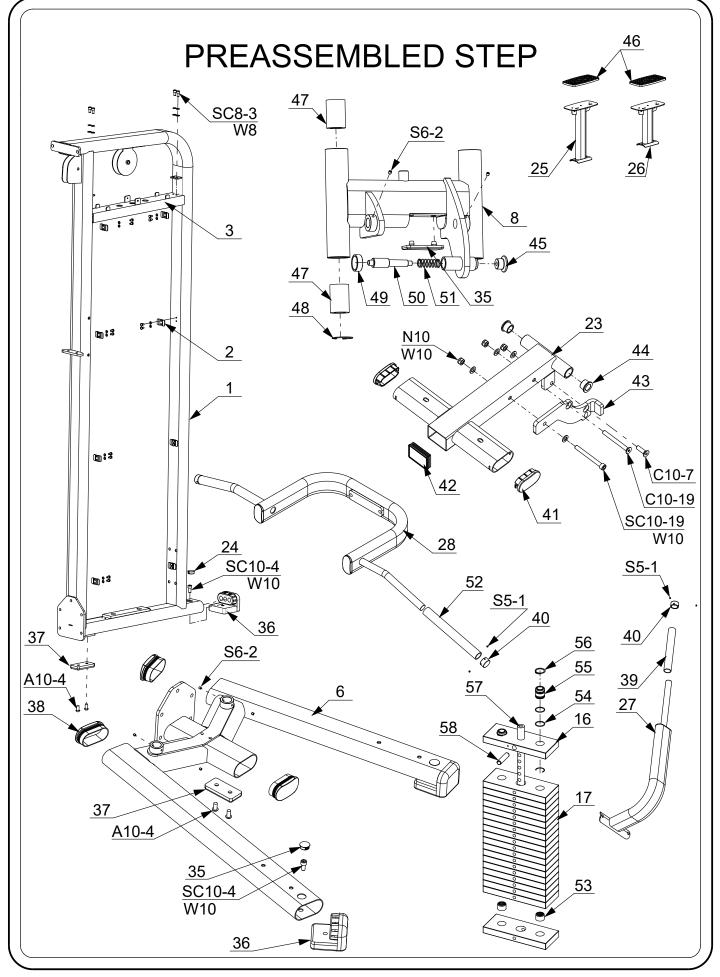

## PARTS LIST

| DADT/ | DECODUCTION                | 071 |
|-------|----------------------------|-----|
| PART# | DESCRIPTION                | QTY |
| 1     | weight Stack Frame         | 1   |
| 2     | Clip Plate                 | 6   |
| 3     | Upper Lateral Support Tube | 1   |
| 4     | Plate Brace                | 1   |
| 5     | Backup Plate               | 2   |
| 6     | Front Base                 | 1   |
| 7     | Guide Rod D25              | 2   |
| 8     | Carriage                   | 1   |
| 9     | Buffer Ring                | 2   |
| 10    | Retaining Plate            | 1   |
| 11    | U Plate                    | 4   |
| 12    | Outer Retaining Ring       | 2   |
| 13    | Rod Retainer               | 2   |
| 14    | Guide Rod D19              | 2   |
| 15    | Weight Pin                 | 1   |
| 16    | Top Weight Plate 10LBS     | 1   |
| 17    | Weight Plate 10LBS         | 19  |
| 18    | Buffer Ring D19            | 2   |
| 19    | Cable L=2795mm             | 1   |
| 20    | Pulley D114                | 2   |
| 21    | Shaft D19 × 228            | 1   |
| 22    | Shin Pad                   | 1   |
| 23    | Shin Support Frame         | 1   |
| 24    | D25 Hole Cap               | 5   |
| 25    | Left Pedal                 | 1   |
| 26    | Right Pedal                | 1   |
| 27    | Dip Handle                 | 2   |
| 28    | Chin Up Handle             | 1   |
| 29    | Front Lower Shield Plate 1 | 1   |
| 30    | Front Lower Shield Plate 2 | 1   |
| 31    | Back Lower Shield Plate    | 1   |
| *     |                            |     |
| 33    | Upper Logo Plate           | 1   |
| 34    | Upper Shield Plate         | 1   |
| 35    | Plastic Pad                | 1   |
| 36    | Rubber Foot                | 3   |
| 37    | Foot Pad                   | 2   |
| 38    | FE Tube Cap 65×114         | 3   |
| 39    | Hand Grip                  | 2   |
| 40    | Handle Cap                 | 4   |
| 41    | FE Tube Cap 40 × 80        | 4   |
| 42    | Square Tube Cap 50 × 70    | 1   |
| 43    | ADJ Plate                  | 1   |
| 44    | Bushing ID19               | 2   |
| 45    | Knob                       | 1   |
| 46    | Pedal Pad                  | 2   |
| 47    | Linear Bearing             | 4   |
| 48    | Inner Retaining Ring D40   | 4   |
| 49    | Plastic Sleeve             | 1   |
| 50    | Pull Pin                   | 1   |
| 51    | Spring                     | 1   |
| 52    | Hand Grip                  | 2   |
| 8     | -                          | -   |

| PART#   | DESCRIPTION                           | QTY |
|---------|---------------------------------------|-----|
| 53      | Weight Plate Bushing                  | 38  |
| 54      | Rubber Ring                           | 4   |
| 55      | Aluminium Bushing                     | 2   |
| 56      | Outer Retaining Ring D32              | 2   |
| 57      | Selector                              | 1   |
| 58      | Elastic Pin                           | 1   |
| W6      | Washer Φ6                             | 25  |
| W8      | Washer Φ8                             | 6   |
| W10     | Washer Φ10                            | 38  |
| W12     | Washer Φ12                            | 4   |
| W6B     | Big Washer 6                          | 8   |
| N10     | Nut M10                               | 15  |
| N12     | Nut M12                               | 2   |
| A10-4   | Buttton Head Screw M10 × 20           | 4   |
| A10-9   | Buttton Head Screw M10 × 45           | 1   |
| A10-9   | Buttton Head Screw M10 × 45           | 1   |
| C5-4    | Countersunk Head Screw M5 × 10        | 2   |
| C10-7   | Countersunk Head Screw M10 × 35       | 1   |
| C10-19  | Countersunk Head Screw M10 × 95       | 1   |
| CH5-5   | Cross Recessed Pad Head Screw M5 × 12 | 1   |
| H6-4    | Hex Head Bolt M6 × 10                 | 32  |
| S5-1    | SocketSet Screw M5 × 4                | 8   |
| S6-2    | SocketSet Screw M6 × 6                | 6   |
| S8-7    | SocketSet Screw M8 × 35               | 2   |
| SC8-3   | Socket Head Cap Screw M8 X 15         | 4   |
| SC8-6   | Socket Head Cap Screw M8 X 30         | 2   |
| SC10-4  | Socket Head Cap Screw M10 X 20        | 3   |
| SC10-5  | Socket Head Cap Screw M10 X 25        | 8   |
| SC10-6  | Socket Head Cap Screw M10 X 30        | 5   |
| SC10-10 | Socket Head Cap Screw M10 X 50        | 1   |
| SC10-15 | Socket Head Cap Screw M10 X 75        | 4   |
| SC10-19 | Socket Head Cap Screw M10 X 95        | 1   |
| SC10-23 | Socket Head Cap Screw M10 X 115       | 1   |
| SC10-26 | Socket Head Cap Screw M10 X 130       | 2   |
| SC12-16 | Socket Head Cap Screw M12 X 80        | 2   |