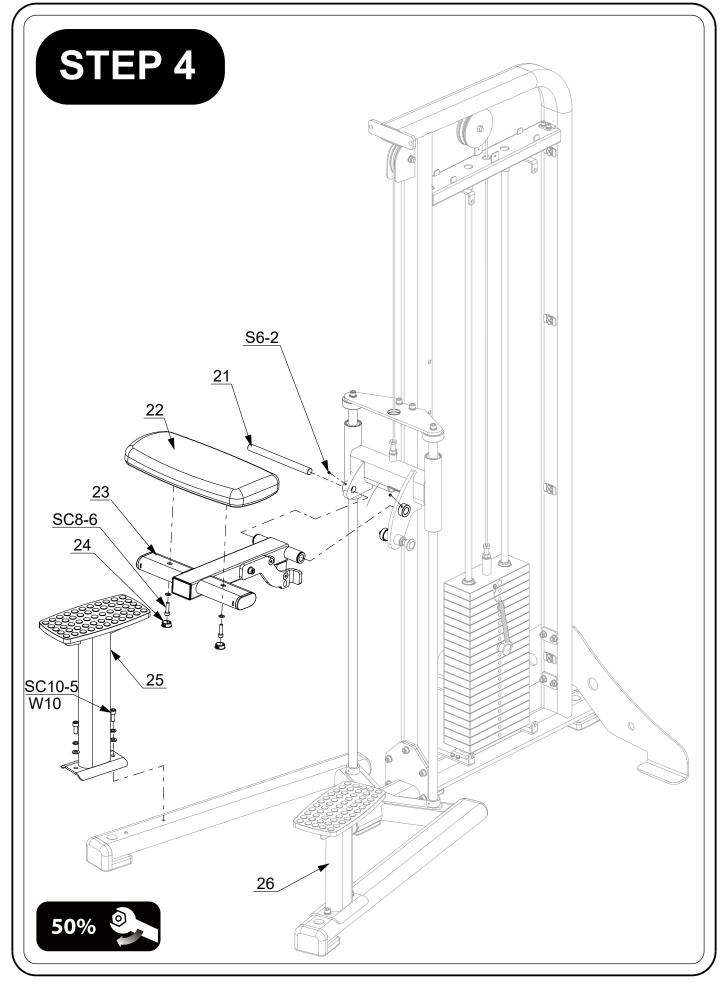

## PARTS LIST

| DADT/ | DECODUCTION                | 071 |
|-------|----------------------------|-----|
| PART# | DESCRIPTION                | QTY |
| 1     | weight Stack Frame         | 1   |
| 2     | Clip Plate                 | 6   |
| 3     | Upper Lateral Support Tube | 1   |
| 4     | Plate Brace                | 1   |
| 5     | Backup Plate               | 2   |
| 6     | Front Base                 | 1   |
| 7     | Guide Rod D25              | 2   |
| 8     | Carriage                   | 1   |
| 9     | Buffer Ring                | 2   |
| 10    | Retaining Plate            | 1   |
| 11    | U Plate                    | 4   |
| 12    | Outer Retaining Ring       | 2   |
| 13    | Rod Retainer               | 2   |
| 14    | Guide Rod D19              | 2   |
| 15    | Weight Pin                 | 1   |
| 16    | Top Weight Plate 10LBS     | 1   |
| 17    | Weight Plate 10LBS         | 19  |
| 18    | Buffer Ring D19            | 2   |
| 19    | Cable L=2795mm             | 1   |
| 20    | Pulley D114                | 2   |
| 21    | Shaft D19 × 228            | 1   |
| 22    | Shin Pad                   | 1   |
| 23    | Shin Support Frame         | 1   |
| 24    | D25 Hole Cap               | 5   |
| 25    | Left Pedal                 | 1   |
| 26    | Right Pedal                | 1   |
| 27    | Dip Handle                 | 2   |
| 28    | Chin Up Handle             | 1   |
| 29    | Front Lower Shield Plate 1 | 1   |
| 30    | Front Lower Shield Plate 2 | 1   |
| 31    | Back Lower Shield Plate    | 1   |
| *     |                            |     |
| 33    | Upper Logo Plate           | 1   |
| 34    | Upper Shield Plate         | 1   |
| 35    | Plastic Pad                | 1   |
| 36    | Rubber Foot                | 3   |
| 37    | Foot Pad                   | 2   |
| 38    | FE Tube Cap 65×114         | 3   |
| 39    | Hand Grip                  | 2   |
| 40    | Handle Cap                 | 4   |
| 41    | FE Tube Cap 40 × 80        | 4   |
| 42    | Square Tube Cap 50 × 70    | 1   |
| 43    | ADJ Plate                  | 1   |
| 44    | Bushing ID19               | 2   |
| 45    | Knob                       | 1   |
| 46    | Pedal Pad                  | 2   |
| 47    | Linear Bearing             | 4   |
| 48    | Inner Retaining Ring D40   | 4   |
| 49    | Plastic Sleeve             | 1   |
| 50    | Pull Pin                   | 1   |
| 51    | Spring                     | 1   |
| 52    | Hand Grip                  | 2   |
| 8     | -                          | -   |