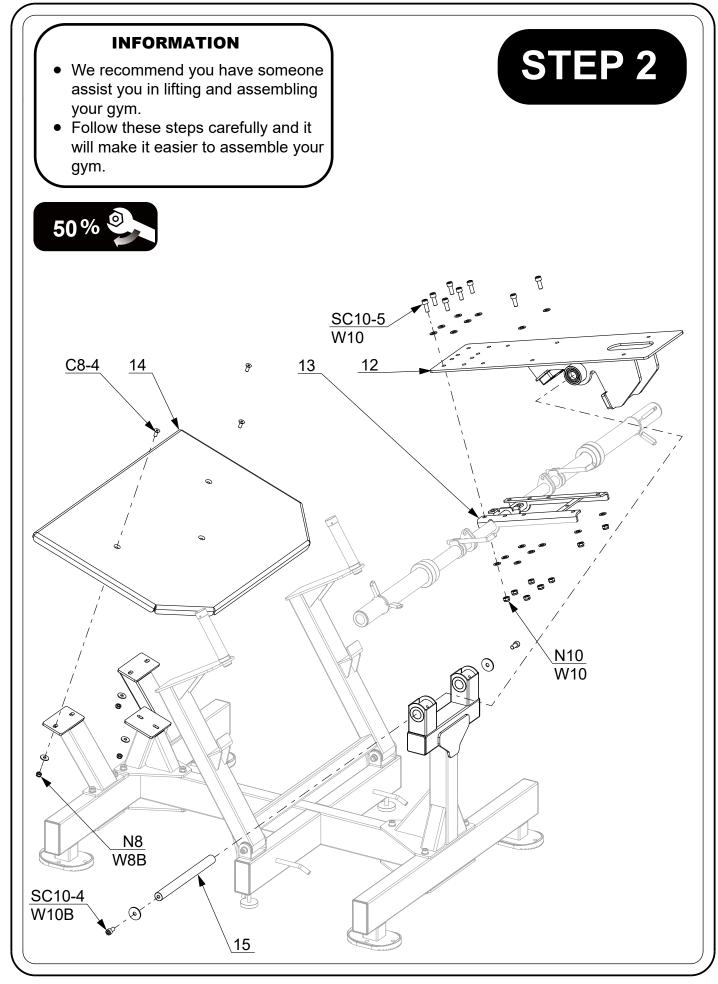

## CONTENTS

02 General warnings and maintenance advice

03-06 Assembly Instructions

Explained as a series of steps, with each step containing:

- Pictures, descriptions and quantities of the parts required
- Notes
- Diagram showing how the parts fit together