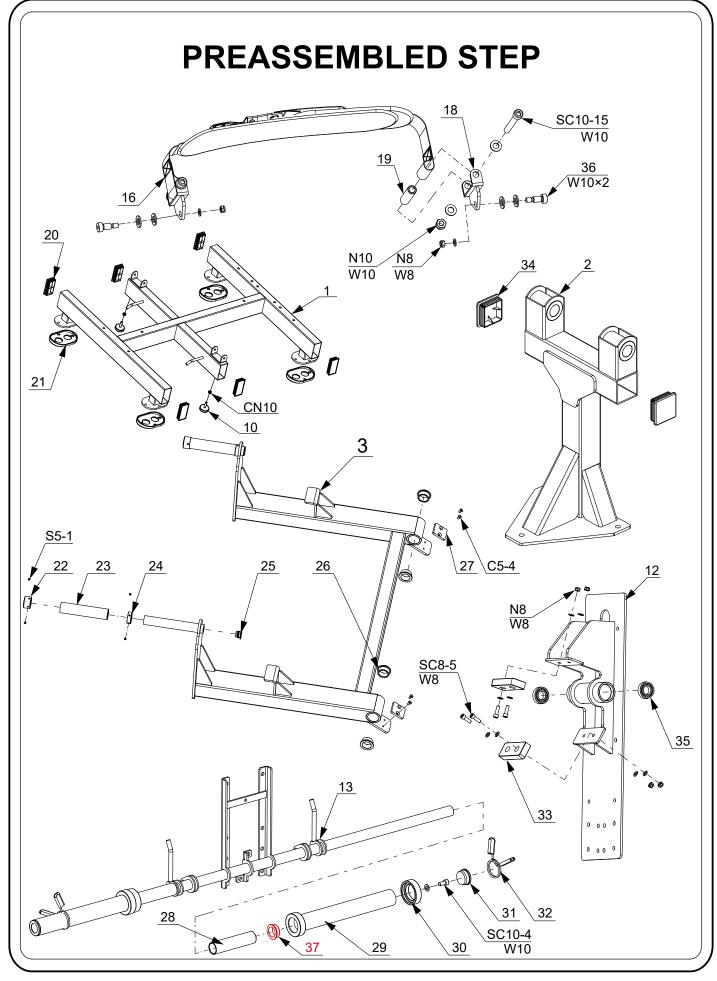

9. Never operate the equipment if the equipment is not functioning properly.

|        |                        |      | rs lis <sup>-</sup> |    |  |
|--------|------------------------|------|---------------------|----|--|
|        |                        | PARI | 5 LI3               |    |  |
| PART # | DESCRIPTION            | QTY  | PART #              | D  |  |
| 1      | Base Frame             | 1    | C5-4                | Co |  |
| 2      | Back Upright Frame     | 1    | C8-4                | Co |  |
| 3      | Holding Frame          | 1    | S5-1                | S  |  |
| 4      | Pedal Support Tube 1   | 1    | SC8-5               | S  |  |
| 5      | Pedal Support Tube 2   | 1    | SC8-6               | S  |  |
| 6      | Pedal Support Frame    | 1    | SC10-4              | S  |  |
| 7      | Shaft                  | 2    | SC10-5              | S  |  |
| 8      | Backup Plate 1         | 1    | SC10-15             | S  |  |
| 9      | Backup Plate 2         | 1    | SC10-10             | S  |  |
| <br>   | ADJ Foot               | 2    | SC10-25             | S  |  |
| 10     | Backup Plate 2         | 1    | 3010-23             | 0  |  |
| 12     | Swaying Frame          | 1    |                     |    |  |
| 12     |                        | 1    |                     |    |  |
|        | Weight Bar             |      |                     |    |  |
| 14     | Pedal                  | 1    |                     |    |  |
| 15     | Shaft D25 L=290        | 1    |                     |    |  |
| 16     | Lifting Belt           | 1    |                     |    |  |
| 17     | Back Pad               | 1    |                     |    |  |
| 18     | Belt Connection Frame  | 2    |                     |    |  |
| 19     | Sleeve Tube            | 2    |                     |    |  |
| 20     | Rectangle Tube Cap     | 6    |                     |    |  |
| 21     | Foot Pad               | 4    |                     |    |  |
| 22     | Handle Cap             | 2    |                     |    |  |
| 23     | Hand Grip              | 2    |                     |    |  |
| 24     | Limit Ring             | 2    |                     |    |  |
| 25     | D25 Tube Cap           | 2    |                     |    |  |
| 26     | Bushing                | 4    |                     |    |  |
| 27     | Plastci Pad            | 2    |                     |    |  |
| 28     | Tube Spacer            | 2    |                     |    |  |
| 29     | Weight Bar Sleeve      | 2    |                     |    |  |
| 30     | Rubber Spacer          | 2    |                     |    |  |
| 31     | Rubber Cap             | 2    |                     |    |  |
| 32     | Barbell Clip           | 2    |                     |    |  |
| 33     | Plastic Pad            | 2    |                     |    |  |
| 34     | Square Tube Cap        | 2    |                     |    |  |
| 35     | Bearing 6005           | 2    |                     |    |  |
| 36     | Shoulder Bolt 10×20    | 2    |                     |    |  |
| 37     | Plastic Bushing ID30.3 | 2    |                     |    |  |
| W8     | Washer 8               | 10   |                     |    |  |
| W8B    | Big Washer 8           | 3    |                     |    |  |
| W10    | Washer 10              | 50   |                     |    |  |
| W10B   | Washer 10              | 2    |                     |    |  |
| N8     | Nut M8                 | 9    |                     |    |  |
| N10    | Nut M10                | 22   |                     |    |  |
| CN10   | Common Nut M10         | 2    |                     |    |  |

| PART # DESCRIPTION            |                                                                                                                                                                                                                                                                                        |
|-------------------------------|----------------------------------------------------------------------------------------------------------------------------------------------------------------------------------------------------------------------------------------------------------------------------------------|
| Counter Sunk Head Screw M5×10 | 4                                                                                                                                                                                                                                                                                      |
| Counter Sunk Head Screw M8×20 | 3                                                                                                                                                                                                                                                                                      |
| Socket Set Screw M5×4         | 8                                                                                                                                                                                                                                                                                      |
| Socket Head Cap Screw M8×25   | 4                                                                                                                                                                                                                                                                                      |
| Socket Head Cap Screw M8×30   | 4                                                                                                                                                                                                                                                                                      |
| Socket Head Cap Screw M10×20  | 2                                                                                                                                                                                                                                                                                      |
| Socket Head Cap Screw M10×25  | 8                                                                                                                                                                                                                                                                                      |
| Socket Head Cap Screw M10×75  | 2                                                                                                                                                                                                                                                                                      |
| Socket Head Cap Screw M10×100 | 2                                                                                                                                                                                                                                                                                      |
| Socket Head Cap Screw M10×125 | 10                                                                                                                                                                                                                                                                                     |
|                               | Counter Sunk Head Screw M5×10<br>Counter Sunk Head Screw M8×20<br>Socket Set Screw M5×4<br>Socket Head Cap Screw M8×25<br>Socket Head Cap Screw M8×30<br>Socket Head Cap Screw M10×20<br>Socket Head Cap Screw M10×25<br>Socket Head Cap Screw M10×75<br>Socket Head Cap Screw M10×100 |