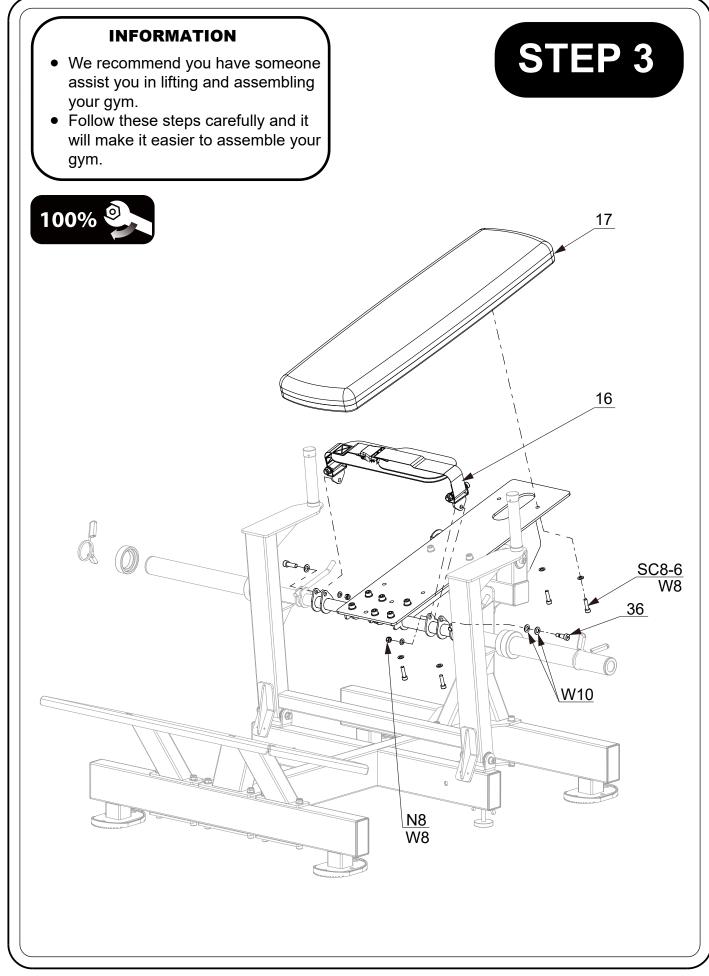

## CONTENTS

02 General warnings and maintenance advice

03-06 Assembly Instructions

Explained as a series of steps, with each step containing:

- Pictures, descriptions and quantities of the parts required
- Notes
- Diagram showing how the parts fit together