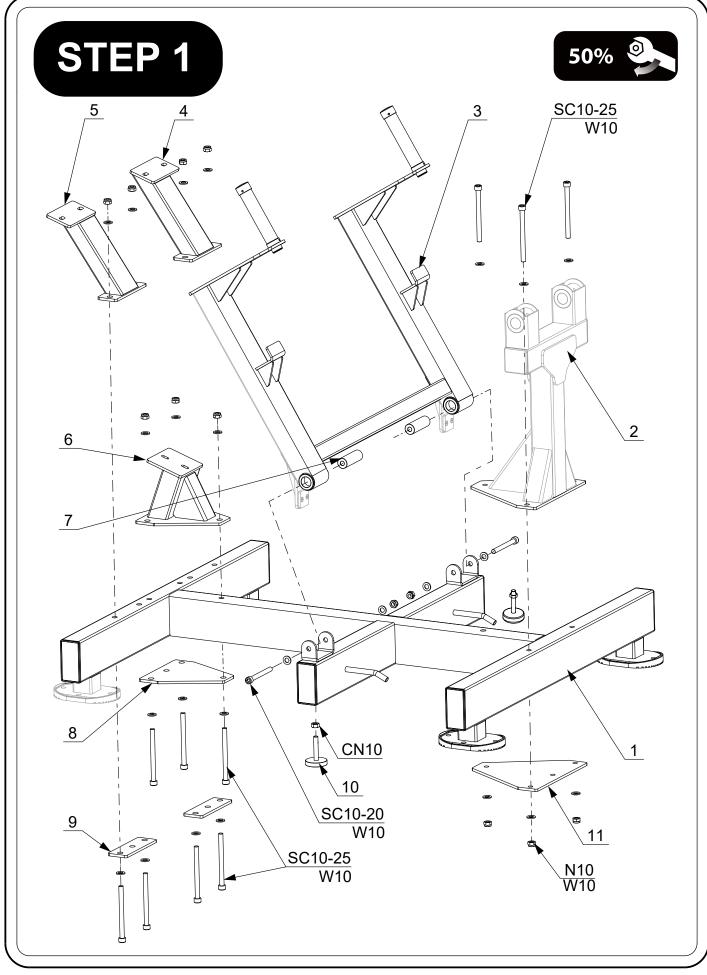

## CONTENTS

02 General warnings and maintenance advice

03-06 Assembly Instructions

Explained as a series of steps, with each step containing:

- Pictures, descriptions and quantities of the parts required
- Notes
- Diagram showing how the parts fit together