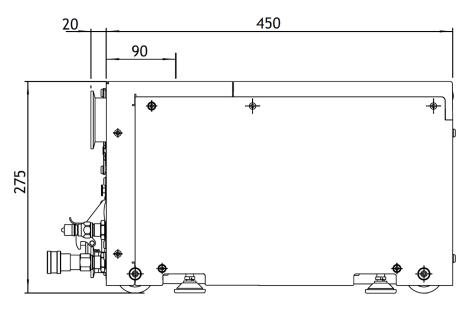

| NW25            |
| Cooling water connection    |                     | Optional       | Optional        |
| Nitrogen connection         |                     | n/a            | ¼" tube fitting |
| Water flow (2)              | l/m                 | 1              | 1               |
| Typical purge flow          | slm                 | 0              | 5               |
| Weight                      | kg                  | 59             | 59              |
| Noise (3)                   | dB(A)               | 55             | 55              |

(1) Average power at 700T exhaust pressure

(2) Flow with optional Constant Flow Valve fitted footnote

(3) Average noise at ultimate pressure



WWW.PROVAC.COM

# **Edwards iXL Series**

### **Pumping Curves**



### **Dimensions**





WWW.PROVAC.COM

# **Edwards iXL Series**

#### **Features & Benefits**

- provides fast pump down of load lock chambers
- extremely low energy consumption
- · green mode allows reduced utilities usage during idle periods
- one of the smallest & lightest pumps for clean applications
- low vibration & noise
- · modular design saves floor space
- unique dual inlet arrangement allows efficient foreline routing & location options

### **Applications**

 load lock • transfer • metrology • lithography • PVD process • PVD pre-clean · wafer handling · clean applications