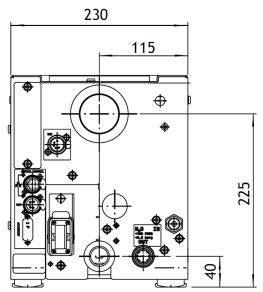

| NW25            |
| Cooling water connection    |                     | Optional       | Optional        |
| Nitrogen connection         |                     | n/a            | ¼" tube fitting |
| Water flow (2)              | l/m                 | 1              | 1               |
| Typical purge flow          | slm                 | 0              | 5               |
| Weight                      | kg                  | 59             | 59              |
| Noise (3)                   | dB(A)               | 55             | 55              |

(1) Average power at 700T exhaust pressure

(2) Flow with optional Constant Flow Valve fitted footnote

(3) Average noise at ultimate pressure



WWW.PROVAC.COM

# **Edwards iXL Series**

### **Pumping Curves**



### **Dimensions**





WWW.PROVAC.COM

# **Edwards iXL Series**

#### **Features & Benefits**

- provides fast pump down of load lock chambers
- extremely low energy consumption
- · green mode allows reduced utilities usage during idle periods
- one of the smallest & lightest pumps for clean applications
- low vibration & noise
- · modular design saves floor space
- unique dual inlet arrangement allows efficient foreline routing & location options

### **Applications**

 load lock • transfer • metrology • lithography • PVD process • PVD pre-clean · wafer handling · clean applications