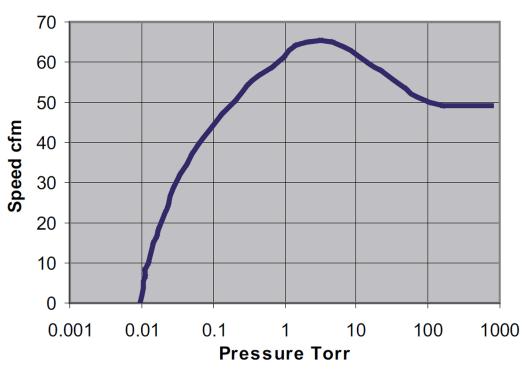

| NW25           | NW25            |
| Cooling water connection    |                     | Optional       | Optional        |
| Nitrogen connection         |                     | n/a            | ¼" tube fitting |
| Water flow (2)              | l/m                 | 1              | 1               |
| Typical purge flow          | slm                 | 0              | 5               |
| Weight                      | kg                  | 59             | 59              |
| Noise (3)                   | dB(A)               | 55             | 55              |

(1) Average power at 700T exhaust pressure

(2) Flow with optional Constant Flow Valve fitted footnote

(3) Average noise at ultimate pressure



WWW.PROVAC.COM

# **Edwards iXL Series**

### **Pumping Curves**



### **Dimensions**





WWW.PROVAC.COM

# **Edwards iXL Series**

#### **Features & Benefits**

- provides fast pump down of load lock chambers
- extremely low energy consumption
- · green mode allows reduced utilities usage during idle periods
- one of the smallest & lightest pumps for clean applications
- low vibration & noise
- · modular design saves floor space
- unique dual inlet arrangement allows efficient foreline routing & location options

### **Applications**

 load lock • transfer • metrology • lithography • PVD process • PVD pre-clean · wafer handling · clean applications