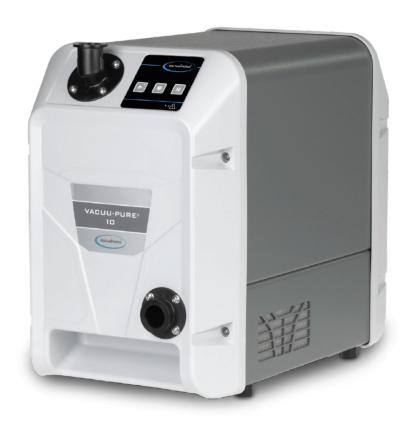

### Vacuubrand VacuuPure 10

#### **Features & Benefits**

- oil-free vacuum technology, contamination free
- no abrasion or wear parts
- · can be used from atmospheric pressure to its ultimate vacuum
- exceptional vapor & condensate compatibility
- easy installation, user friendly
- rugged, air cooled design
- trouble-free operation
- saves on time & operating costs
- rotatable inlet
- regeneration mode: quick drying cycles after high condensate load