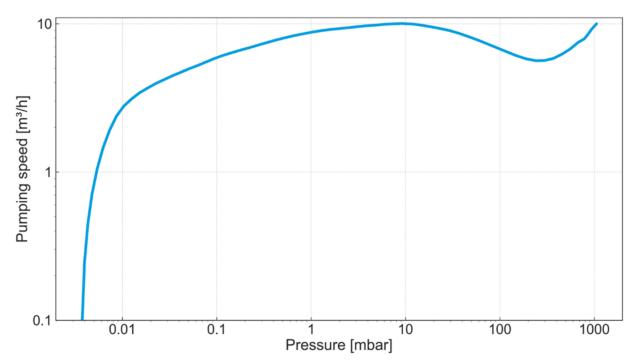

| small flange KF DN 25                                     |
| Outlet connection                               | small flange KF DN 25                                     |
| Rated motor power                               | 0.7 kW                                                    |
| Protection class                                | IP 20                                                     |
| Dimensions (L x W x H), approx.                 | 507 x 269 x 413 mm                                        |
| Weight, approx.                                 | 21.1 kg                                                   |
| Noise (sound pressure level), uncertainty 3 dBA | 55 dBA                                                    |



WWW.PROVAC.COM

## Vacuubrand VacuuPure 10 **Pumping Curves**



### **Dimensions**



WWW.PROVAC.COM

### Vacuubrand VacuuPure 10

#### **Features & Benefits**

- oil-free vacuum technology, contamination free
- no abrasion or wear parts
- · can be used from atmospheric pressure to its ultimate vacuum
- exceptional vapor & condensate compatibility
- easy installation, user friendly
- rugged, air cooled design
- trouble-free operation
- saves on time & operating costs
- rotatable inlet
- regeneration mode: quick drying cycles after high condensate load

### **Applications**

- forevacuum generation for turbo pumps
  vacuum drying
  coating
- regeneration of cryo pumps
  analytical
  freeze drying
  heat treatment · degassing