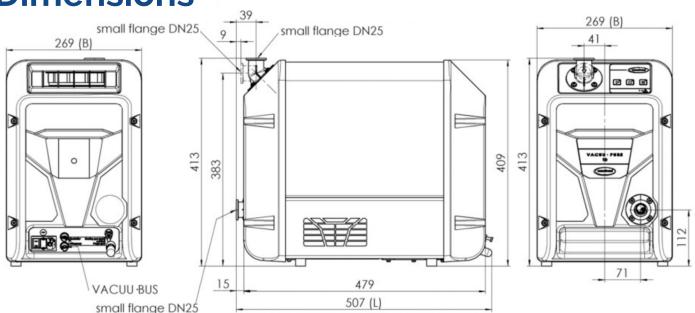

### **Dimensions**

WWW.PROVAC.COM

#### **VACUU-PURE 10**

| Max. pumping speed                              | 10 m³/h                                                   |
|-------------------------------------------------|-----------------------------------------------------------|
| Ultimate vacuum (abs.)                          | 5 x 10 <sup>-3</sup> mbar (at 1013 mbar ambient pressure) |
| Max. inlet pressure (abs.)                      | atmospheric pressure                                      |
| Max. outlet pressure (abs.)                     | 15 mbar above atmospheric pressure                        |
| Ambient temperature range (operation)           | 10 - 40 °C                                                |
| Ambient temperature range (storage)             | -10 - 60 °C                                               |
| Inlet connection                                | small flange KF DN 25                                     |
| Outlet connection                               | small flange KF DN 25                                     |
| Rated motor power                               | 0.7 kW                                                    |
| Protection class                                | IP 20                                                     |
| Dimensions (L x W x H), approx.                 | 507 x 269 x 413 mm                                        |
| Weight, approx.                                 | 21.1 kg                                                   |
| Noise (sound pressure level), uncertainty 3 dBA | 55 dBA                                                    |