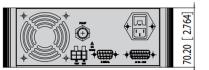

## Agilent TwisTorr Medium-TMP OB Technical Specifications

| Input voltages        | 100-240 Vac      |
|-----------------------|------------------|
|                       | 50/60 Hz, 1 ph   |
| Maximum input power   | 600 VA           |
| Output voltage        | 54 Vac, 3 ph     |
| Output frequency      | 825 Hz           |
| Operating temperature | +5° C to +40 °C  |
| Storage temperature   | −20° C to +70 °C |