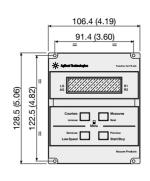

## **Dimensions**

Dimensions: millimeters (inches)

## Features & Benefits

- pump speed reading after stop command (stop speed reading)
- front/remote/serial operation
- 24Vdc pump fan cooling drive
- input voltage auto setting
- vent valve drive
- pressure reading