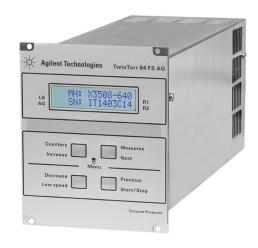

## **Agilent TwisTorr 84FS AG**

## Features & Benefits

- pump speed reading after stop command (stop speed reading)
- front/remote/serial operation
- 24Vdc pump fan cooling drive
- input voltage auto setting
- vent valve drive
- pressure reading