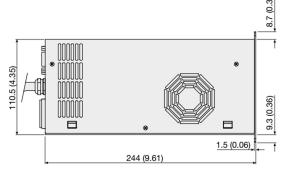

WWW.PROVAC.COM

## **Agilent TwisTorr 84FS AG**

## **Technical Specifications**

| In most               | 100 + 240 \/     |
|-----------------------|------------------|
| Input                 | 100 ÷ 240 Vac    |
|                       | 50/60 Hz         |
| Maximum input power   | 210 VA           |
| Output voltage        | 76 Vac           |
| Output frequency      | 1,350 Hz         |
| Nominal output power  | 100 W            |
| Operating temperature | +5 °C to +45 °C  |
| Storage temperature   | −20 °C to +70 °C |
|                       |                  |



## **Dimensions**







Dimensions: millimeters (inches)

## Features & Benefits

- pump speed reading after stop command (stop speed reading)
- front/remote/serial operation
- 24Vdc pump fan cooling drive
- input voltage auto setting
- vent valve drive
- pressure reading