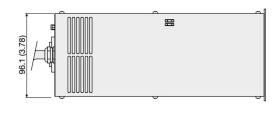

WWW.PROVAC.COM

## **Agilent TwisTorr 84FS AG**

## **Technical Specifications**

| In most               | 100 + 240 \/     |
|-----------------------|------------------|
| Input                 | 100 ÷ 240 Vac    |
|                       | 50/60 Hz         |
| Maximum input power   | 210 VA           |
| Output voltage        | 76 Vac           |
| Output frequency      | 1,350 Hz         |
| Nominal output power  | 100 W            |
| Operating temperature | +5 °C to +45 °C  |
| Storage temperature   | −20 °C to +70 °C |
|                       |                  |



## **Dimensions**







Dimensions: millimeters (inches)

## Features & Benefits

- pump speed reading after stop command (stop speed reading)
- front/remote/serial operation
- 24Vdc pump fan cooling drive
- input voltage auto setting
- vent valve drive
- pressure reading