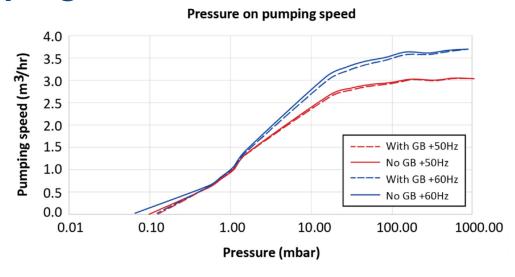

|
| Inlet flange                                |                                | DN 16 ISO-KF                 |                                                      |
| Exhaust connection                          |                                | 1/8 inch BSP for 6x8 mm hose | 1/8 inch BSP for 6x8 mm hose Exhaust filter supplied |
| Weight                                      | kg                             | 7.8                          | 8                                                    |
| Dimensions (W x H x D)                      | mm                             | 158 x 231 x 224              |                                                      |

#### **Dimensions**







WWW.PROVAC.COM

## Leybold Scrollvac 3 Plus **Pumping Curves**



#### **Features & Benefits**

- clean, dry, and oil-free scroll technology
- · combines high pumping speed with good ultimate vacuum
- versatile design for flexible system building
- compact, small footprint, lightweight
- long service intervals & easy maintenance
- effective vapor handling with built-in manual gas ballast
- quiet operation, low vibration
- mains driven motor

### **Applications**

 research & development
small system builders
OEMs
clean industrial applications • leak detectors • small-scale laboratories