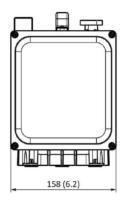

# Leybold Scrollvac 3 Plus **Technical Specifications**

|                                             |                                | SCROLLVAC 3 plus             | SCROLLVAC 3S plus                                    |
|---------------------------------------------|--------------------------------|------------------------------|------------------------------------------------------|
| Max Pumping Speed (50Hz)                    | m <sup>3</sup> h <sup>-1</sup> |                              | 3                                                    |
| Max Pumping Speed (60Hz)                    | m <sup>3</sup> h <sup>-1</sup> | 3.5                          |                                                      |
| Ultimate pressure with closed gas ballast   | mbar                           | 0.1                          |                                                      |
| Ultimate pressure with gas ballast (1 turn) | mbar                           | 0.15                         |                                                      |
| Gas Ballast flow rate (1 Turn)              | slm                            | 2.5                          |                                                      |
| Mains Voltage                               | V                              | 100 +/- 6% 1 phase 50/60 Hz  |                                                      |
|                                             | V                              | 115 +/- 10% 1 phase 50/60 Hz |                                                      |
|                                             | V                              | 200 +/- 10% 1 phase 50/60 Hz |                                                      |
|                                             | V                              | 230 +/- 10% 1 phase 50/60 Hz |                                                      |
| Power Consumption at Ultimate               | W                              | 180                          | 210                                                  |
| Mains Connector                             |                                | IEC EN60320 C13              |                                                      |
| Noise level                                 | dB(A)                          | 54                           |                                                      |
| Inlet flange                                |                                | DN 16 ISO-KF                 |                                                      |
| Exhaust connection                          |                                | 1/8 inch BSP for 6x8 mm hose | 1/8 inch BSP for 6x8 mm hose Exhaust filter supplied |
| Weight                                      | kg                             | 7.8                          | 8                                                    |
| Dimensions (W x H x D)                      | mm                             | 158 x 231 x 224              |                                                      |

#### **Dimensions**

WWW.PROVAC.COM