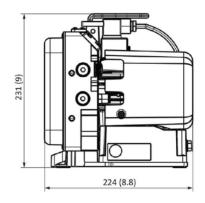

# Leybold Scrollvac 3 Plus **Technical Specifications**

|                                             |                                | SCROLLVAC 3 plus             | SCROLLVAC 3S plus                                    |
|---------------------------------------------|--------------------------------|------------------------------|------------------------------------------------------|
| Max Pumping Speed (50Hz)                    | m <sup>3</sup> h <sup>-1</sup> |                              | 3                                                    |
| Max Pumping Speed (60Hz)                    | m <sup>3</sup> h <sup>-1</sup> | 3.5                          |                                                      |
| Ultimate pressure with closed gas ballast   | mbar                           | 0.1                          |                                                      |
| Ultimate pressure with gas ballast (1 turn) | mbar                           | 0.15                         |                                                      |
| Gas Ballast flow rate (1 Turn)              | slm                            | 2.5                          |                                                      |
| Mains Voltage                               | V                              | 100 +/- 6% 1 phase 50/60 Hz  |                                                      |
|                                             | V                              | 115 +/- 10% 1 phase 50/60 Hz |                                                      |
|                                             | V                              | 200 +/- 10% 1 phase 50/60 Hz |                                                      |
|                                             | V                              | 230 +/- 10% 1 phase 50/60 Hz |                                                      |
| Power Consumption at Ultimate               | W                              | 180                          | 210                                                  |
| Mains Connector                             |                                | IEC EN60320 C13              |                                                      |
| Noise level                                 | dB(A)                          | 54                           |                                                      |
| Inlet flange                                |                                | DN 16 ISO-KF                 |                                                      |
| Exhaust connection                          |                                | 1/8 inch BSP for 6x8 mm hose | 1/8 inch BSP for 6x8 mm hose Exhaust filter supplied |
| Weight                                      | kg                             | 7.8                          | 8                                                    |
| Dimensions (W x H x D)                      | mm                             | 158 x 231 x 224              |                                                      |

#### **Dimensions**

WWW.PROVAC.COM