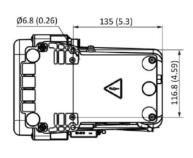

# Leybold Scrollvac 3 Plus **Technical Specifications**

|                                             |                                | SCROLLVAC 3 plus             | SCROLLVAC 3S plus                                    |
|---------------------------------------------|--------------------------------|------------------------------|------------------------------------------------------|
| Max Pumping Speed (50Hz)                    | m <sup>3</sup> h <sup>-1</sup> |                              | 3                                                    |
| Max Pumping Speed (60Hz)                    | m <sup>3</sup> h <sup>-1</sup> | 3.5                          |                                                      |
| Ultimate pressure with closed gas ballast   | mbar                           | 0.1                          |                                                      |
| Ultimate pressure with gas ballast (1 turn) | mbar                           | 0.15                         |                                                      |
| Gas Ballast flow rate (1 Turn)              | slm                            | 2.5                          |                                                      |
| Mains Voltage                               | V                              | 100 +/- 6% 1 phase 50/60 Hz  |                                                      |
|                                             | V                              | 115 +/- 10% 1 phase 50/60 Hz |                                                      |
|                                             | V                              | 200 +/- 10% 1 phase 50/60 Hz |                                                      |
|                                             | V                              | 230 +/- 10% 1 phase 50/60 Hz |                                                      |
| Power Consumption at Ultimate               | W                              | 180                          | 210                                                  |
| Mains Connector                             |                                | IEC EN60320 C13              |                                                      |
| Noise level                                 | dB(A)                          | 54                           |                                                      |
| Inlet flange                                |                                | DN 16 ISO-KF                 |                                                      |
| Exhaust connection                          |                                | 1/8 inch BSP for 6x8 mm hose | 1/8 inch BSP for 6x8 mm hose Exhaust filter supplied |
| Weight                                      | kg                             | 7.8                          | 8                                                    |
| Dimensions (W x H x D)                      | mm                             | 158 x 231 x 224              |                                                      |

#### **Dimensions**

WWW.PROVAC.COM