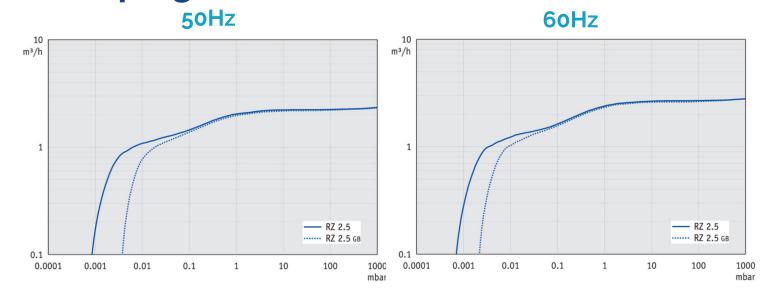

|
| Items supplied                         |           | Pump oil filled and completely mounted, ready for use, with manual.                                                                                                                                                                                                                                       |
| Accessories                            |           | Stainless steel tubing KF DN 16 (1000 mm: 20673336) Separator inlet side AK R 2/2.5 (20698000) Oil mist filter FO R 2/2.5/5/6 (20698003) Package fine vacuum control KF DN 16 (20700100 or 20700101) Rubber vacuum tubing DN 8 mm (20686001) Small flange KF DN 16 with hose nozzle DN 8-10 mm (20662806) |

WWW.PROVAC.COM

## Vacuubrand RZ 2.5 **Pumping Curves**



#### **Dimensions**



WWW.PROVAC.COM

### Vacuubrand RZ 2.5 **Features & Benefits**

- powerful, extra compact, two-stage
- ideal solution for wide range of lab & process applications
- · high flow rates, even at levels approaching ultimate vacuum
- high water vapor tolerance due to efficient gas ballast
- very good ultimate vacuum, even with gas ballast
- vacuum-tight at switch-off; extrnal anti suckback valve not needed
- large oil volume; long intervals between oil changes
- ease of maintenance due to telescopic design

#### **Applications**

- drying chambers
   lyophilization
   drying with minimal residues
- forevacuum for turbo pumps