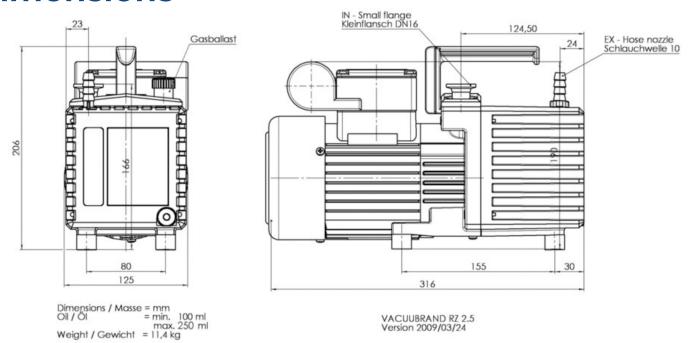

|
| Items supplied                         |           | Pump oil filled and completely mounted, ready for use, with manual.                                                                                                                                                                                                                                       |
| Accessories                            |           | Stainless steel tubing KF DN 16 (1000 mm: 20673336) Separator inlet side AK R 2/2.5 (20698000) Oil mist filter FO R 2/2.5/5/6 (20698003) Package fine vacuum control KF DN 16 (20700100 or 20700101) Rubber vacuum tubing DN 8 mm (20686001) Small flange KF DN 16 with hose nozzle DN 8-10 mm (20662806) |

WWW.PROVAC.COM

## Vacuubrand RZ 2.5 **Pumping Curves**



#### **Dimensions**



WWW.PROVAC.COM

### Vacuubrand RZ 2.5 **Features & Benefits**

- powerful, extra compact, two-stage
- ideal solution for wide range of lab & process applications
- · high flow rates, even at levels approaching ultimate vacuum
- high water vapor tolerance due to efficient gas ballast
- very good ultimate vacuum, even with gas ballast
- vacuum-tight at switch-off; extrnal anti suckback valve not needed
- large oil volume; long intervals between oil changes
- ease of maintenance due to telescopic design

#### **Applications**

- drying chambers
   lyophilization
   drying with minimal residues
- forevacuum for turbo pumps