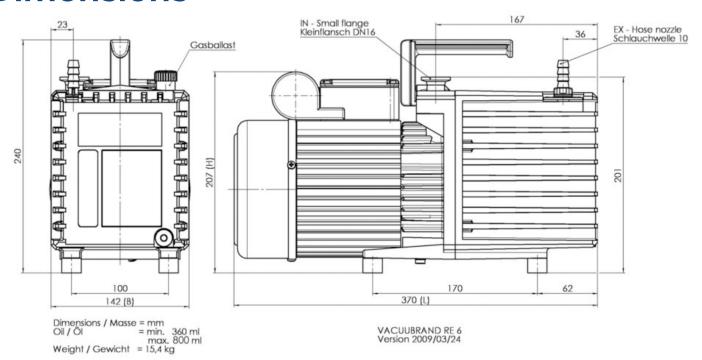

#### **Dimensions**

# Vacuubrand RE 6 Technical Specifications

| Number of stages         1           Max. pumping speed at 50/60 Hz         m3/h         5.7 / 6.8           Max. pumping speed at 50/60 Hz         cfm         3.4 / 4.0           Ultimate partial vacuum (abs.)         mbar         1 x 10-1           Ultimate vacuum (abs.)         mbar/torr         1 x 10-1 / 0.75 x 10-1           Ultim. vac. (abs.) with gas ballast         mbar/torr         6 x 10-1 / 4.5 x 10-1           Water vapor tolerance with gas ballast         mbar         40           Ambient temperature range (operation)         °C         12 - 40           Ambient temperature range (storage)         °C         -10 - 60           Oil capacity (B-Oil) min./max.         I         0.36 / 0.80           Max. back pressure (abs.)         bar         1.1           Inlet connection         Small flange KF DN 16           Outlet connection         kW         0.3           Rated motor speed at 50/60 Hz         min-1         1500/1800           Degree of protection         IP 40           Dimensions (L x W x H)         mm         370 x 142 x 207           Weight         kg         15.4 |                                        |           | RE 6                   |
|-------------------------------------------------------------------------------------------------------------------------------------------------------------------------------------------------------------------------------------------------------------------------------------------------------------------------------------------------------------------------------------------------------------------------------------------------------------------------------------------------------------------------------------------------------------------------------------------------------------------------------------------------------------------------------------------------------------------------------------------------------------------------------------------------------------------------------------------------------------------------------------------------------------------------------------------------------------------------------------------------------------------------------------------------------------------------------------------------------------------------------------------------|----------------------------------------|-----------|------------------------|
| Max. pumping speed at 50/60 Hz  Cfm  3.4 / 4.0  Ultimate partial vacuum (abs.)  mbar  1 x 10-1  Ultimate vacuum (abs.)  mbar/torr  1 x 10-1 / 0.75 x 10-1  Ultim. vac. (abs.) with gas ballast  mbar/torr  6 x 10-1 / 4.5 x 10-1  Water vapor tolerance with gas ballast  mbar  40  Ambient temperature range (operation)  °C  12 - 40  Ambient temperature range (storage)  °C  -10 - 60  Oil capacity (B-Oil) min./max.  I  0.36 / 0.80  Max. back pressure (abs.)  bar  1.1  Inlet connection  Rated motor power  kW  0.3  Rated motor speed at 50/60 Hz  min-1  Dimensions (L x W x H)  mm  370 x 142 x 207                                                                                                                                                                                                                                                                                                                                                                                                                                                                                                                                 | Number of stages                       |           | 1                      |
| Ultimate partial vacuum (abs.)  mbar  1 x 10-1  Ultimate vacuum (abs.)  mbar/torr  1 x 10-1 / 0.75 x 10-1  Ultim. vac. (abs.) with gas ballast  mbar/torr  6 x 10-1 / 4.5 x 10-1  Water vapor tolerance with gas ballast  mbar  40  Ambient temperature range (operation)  °C  12 - 40  Ambient temperature range (storage)  °C  -10 - 60  Oil capacity (B-Oil) min./max.  I  0.36 / 0.80  Max. back pressure (abs.)  bar  1.1  Inlet connection  Small flange KF DN 16  Outlet connection  Rated motor power  kW  0.3  Rated motor speed at 50/60 Hz  min-1  Dimensions (L x W x H)  mm  370 x 142 x 207                                                                                                                                                                                                                                                                                                                                                                                                                                                                                                                                       | Max. pumping speed at 50/60 Hz         | m3/h      | 5.7 / 6.8              |
| Ultimate vacuum (abs.)  mbar/torr  1 x 10-1 / 0.75 x 10-1  Ultim. vac. (abs.) with gas ballast  mbar/torr  6 x 10-1 / 4.5 x 10-1  Water vapor tolerance with gas ballast  mbar  40  Ambient temperature range (operation)  °C  12 - 40  Ambient temperature range (storage)  °C  -10 - 60  Oil capacity (B-Oil) min./max.  I  0.36 / 0.80  Max. back pressure (abs.)  bar  1.1  Inlet connection  Small flange KF DN 16  Outlet connection  Rated motor power  kW  0.3  Rated motor speed at 50/60 Hz  min-1  Dimensions (L x W x H)  mm  370 x 142 x 207                                                                                                                                                                                                                                                                                                                                                                                                                                                                                                                                                                                       | Max. pumping speed at 50/60 Hz         | cfm       | 3.4 / 4.0              |
| Water vapor tolerance with gas ballast mbar 40  Ambient temperature range (operation) °C 12 - 40  Ambient temperature range (storage) °C -10 - 60  Oil capacity (B-Oil) min./max. I 0.36 / 0.80  Max. back pressure (abs.) bar 1.1  Inlet connection Small flange KF DN 16  Outlet connection kW 0.3  Rated motor power kW 0.3  Rated motor speed at 50/60 Hz min-1 1500/1800  Degree of protection mm 370 x 142 x 207                                                                                                                                                                                                                                                                                                                                                                                                                                                                                                                                                                                                                                                                                                                          | Ultimate partial vacuum (abs.)         | mbar      | 1 x 10-1               |
| Water vapor tolerance with gas ballast mbar 40  Ambient temperature range (operation) °C 12 - 40  Ambient temperature range (storage) °C -10 - 60  Oil capacity (B-Oil) min./max. I 0.36 / 0.80  Max. back pressure (abs.) bar 1.1  Inlet connection Small flange KF DN 16  Outlet connection                                                                                                                                                                                                                                                                                                                                                                                                                                                                                                                                                                                                                                                                                                                                                                                                                                                   | Ultimate vacuum (abs.)                 | mbar/torr | 1 x 10-1 / 0.75 x 10-1 |
| Ambient temperature range (operation)  Ambient temperature range (storage)  C  -10 - 60  Oil capacity (B-Oil) min./max.  I  0.36 / 0.80  Max. back pressure (abs.)  bar  1.1  Inlet connection  Small flange KF DN 16  Outlet connection  kW  0.3  Rated motor power  kW  0.3  Rated motor speed at 50/60 Hz  min-1  Degree of protection  IP 40  Dimensions (L x W x H)  mm  370 x 142 x 207                                                                                                                                                                                                                                                                                                                                                                                                                                                                                                                                                                                                                                                                                                                                                   | Ultim. vac. (abs.) with gas ballast    | mbar/torr | 6 x 10-1 / 4.5 x 10-1  |
| Ambient temperature range (storage)  Oil capacity (B-Oil) min./max.  I 0.36 / 0.80  Max. back pressure (abs.)  Inlet connection  Small flange KF DN 16  Outlet connection  Rated motor power  kW 0.3  Rated motor speed at 50/60 Hz min-1  Degree of protection  Dimensions (L x W x H)  mm 370 x 142 x 207                                                                                                                                                                                                                                                                                                                                                                                                                                                                                                                                                                                                                                                                                                                                                                                                                                     | Water vapor tolerance with gas ballast | mbar      | 40                     |
| Oil capacity (B-Oil) min./max.  I 0.36 / 0.80  Max. back pressure (abs.)  Inlet connection  Small flange KF DN 16  Outlet connection  Hose nozzle DN 8-10 mm  Rated motor power  kW 0.3  Rated motor speed at 50/60 Hz min-1 1500/1800  Degree of protection  IP 40  Dimensions (L x W x H) mm 370 x 142 x 207                                                                                                                                                                                                                                                                                                                                                                                                                                                                                                                                                                                                                                                                                                                                                                                                                                  | Ambient temperature range (operation)  | °C        | 12 - 40                |
| Max. back pressure (abs.)  Inlet connection  Small flange KF DN 16  Outlet connection  Hose nozzle DN 8-10 mm  Rated motor power  kW  0.3  Rated motor speed at 50/60 Hz  min-1  1500/1800  Degree of protection  IP 40  Dimensions (L x W x H)  mm  370 x 142 x 207                                                                                                                                                                                                                                                                                                                                                                                                                                                                                                                                                                                                                                                                                                                                                                                                                                                                            | Ambient temperature range (storage)    | °C        | -10 - 60               |
| Inlet connection  Outlet connection  Hose nozzle DN 8-10 mm  Rated motor power  kW  0.3  Rated motor speed at 50/60 Hz  min-1  1500/1800  Degree of protection  IP 40  Dimensions (L x W x H)  mm  370 x 142 x 207                                                                                                                                                                                                                                                                                                                                                                                                                                                                                                                                                                                                                                                                                                                                                                                                                                                                                                                              | Oil capacity (B-Oil) min./max.         | I         | 0.36 / 0.80            |
| Outlet connection Hose nozzle DN 8-10 mm  Rated motor power kW 0.3  Rated motor speed at 50/60 Hz min-1 1500/1800  Degree of protection IP 40  Dimensions (L x W x H) mm 370 x 142 x 207                                                                                                                                                                                                                                                                                                                                                                                                                                                                                                                                                                                                                                                                                                                                                                                                                                                                                                                                                        | Max. back pressure (abs.)              | bar       | 1.1                    |
| Rated motor power kW 0.3  Rated motor speed at 50/60 Hz min-1 1500/1800  Degree of protection IP 40  Dimensions (L x W x H) mm 370 x 142 x 207                                                                                                                                                                                                                                                                                                                                                                                                                                                                                                                                                                                                                                                                                                                                                                                                                                                                                                                                                                                                  | Inlet connection                       |           | Small flange KF DN 16  |
| Rated motor speed at 50/60 Hz min-1 1500/1800  Degree of protection IP 40  Dimensions (L x W x H) mm 370 x 142 x 207                                                                                                                                                                                                                                                                                                                                                                                                                                                                                                                                                                                                                                                                                                                                                                                                                                                                                                                                                                                                                            | Outlet connection                      |           | Hose nozzle DN 8-10 mm |
| Degree of protection IP 40 Dimensions (L x W x H) mm 370 x 142 x 207                                                                                                                                                                                                                                                                                                                                                                                                                                                                                                                                                                                                                                                                                                                                                                                                                                                                                                                                                                                                                                                                            | Rated motor power                      | kW        | 0.3                    |
| Dimensions (L x W x H) mm 370 x 142 x 207                                                                                                                                                                                                                                                                                                                                                                                                                                                                                                                                                                                                                                                                                                                                                                                                                                                                                                                                                                                                                                                                                                       | Rated motor speed at 50/60 Hz          | min-1     | 1500/1800              |
|                                                                                                                                                                                                                                                                                                                                                                                                                                                                                                                                                                                                                                                                                                                                                                                                                                                                                                                                                                                                                                                                                                                                                 | Degree of protection                   |           | IP 40                  |
| Weight kg 15.4                                                                                                                                                                                                                                                                                                                                                                                                                                                                                                                                                                                                                                                                                                                                                                                                                                                                                                                                                                                                                                                                                                                                  | Dimensions (L x W x H)                 | mm        | 370 x 142 x 207        |
|                                                                                                                                                                                                                                                                                                                                                                                                                                                                                                                                                                                                                                                                                                                                                                                                                                                                                                                                                                                                                                                                                                                                                 | Weight                                 | kg        | 15.4                   |