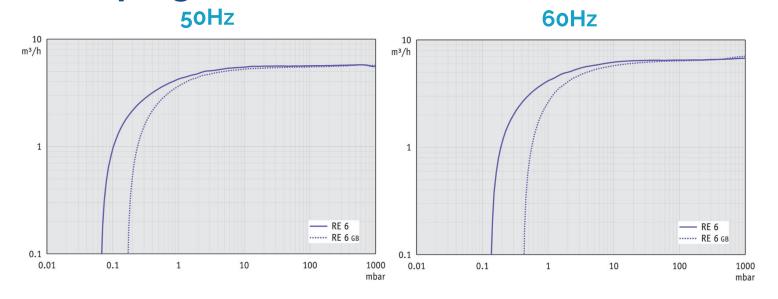

| Weight                                 | kg        | 15.4                   |

WWW.PROVAC.COM

# Vacuubrand RE 6 **Pumping Curves**



#### **Dimensions**



## Vacuubrand RE 6 **Features & Benefits**

- high performance
- extra compact design & low weight
- ideal solution for wide range of lab & process applications
- · high flow rates, even at levels approaching ultimate vacuum
- high water vapor tolerance due to efficient gas ballast
- very good ultimate vacuum, even with gas ballast
- vacuum-tight at switch-off; extrnal anti suckback valve not needed
- · large oil volume; long intervals between oil changes
- ease of maintenance due to telescopic design

### **Applications**

- · drying chambers · lyophilization · drying with minimal residues
- forevacuum for turbo pumps