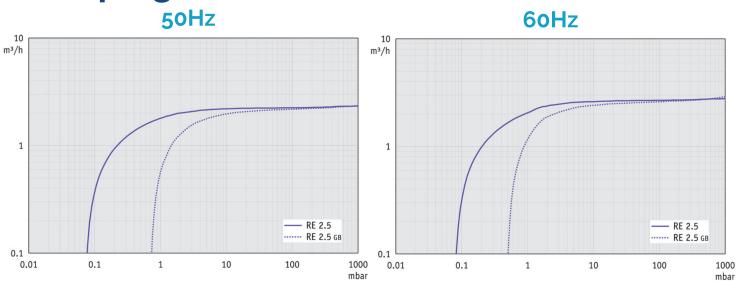

### Vacuubrand RE 2.5 Pumping Curves

# Vacuubrand RE 2.5 **Technical Specifications**

|                                        | Unit      | RE 2.5                                                                                                                                                                                                                                                                                                                   |
|----------------------------------------|-----------|--------------------------------------------------------------------------------------------------------------------------------------------------------------------------------------------------------------------------------------------------------------------------------------------------------------------------|
| Number of stages                       |           | 1                                                                                                                                                                                                                                                                                                                        |
| Max. pumping speed at 50/60 Hz         | m3/h      | 2.3 / 2.8                                                                                                                                                                                                                                                                                                                |
| Max. pumping speed at 50/60 Hz         | cfm       | 1.4 / 1.6                                                                                                                                                                                                                                                                                                                |
| Ultimate partial vacuum (abs.)         | mbar      | 3 x 10 <sup>-1</sup>                                                                                                                                                                                                                                                                                                     |
| Ultimate vacuum (abs.)                 | mbar/torr | 3 x 10 <sup>-1</sup> / 2.3 x 10 <sup>-1</sup>                                                                                                                                                                                                                                                                            |
| Ultim. vac. (abs.) with gas ballast    | mbar/torr | 8 x 10 <sup>-1</sup> / 6 x 10 <sup>-1</sup>                                                                                                                                                                                                                                                                              |
| Water vapor tolerance with gas ballast | mbar      | 40                                                                                                                                                                                                                                                                                                                       |
| Ambient temperature range (operation)  | °C        | 12 - 40                                                                                                                                                                                                                                                                                                                  |
| Ambient temperature range (storage)    | °C        | -10 - 60                                                                                                                                                                                                                                                                                                                 |
| Oil capacity (B-Oil) min./max.         | I         | 0.18 / 0.45                                                                                                                                                                                                                                                                                                              |
| Max. back pressure (abs.)              | bar       | 1.1                                                                                                                                                                                                                                                                                                                      |
| Inlet connection                       |           | small flange KF DN 16                                                                                                                                                                                                                                                                                                    |
| Outlet connection                      |           | Hose nozzle DN 8-10 mm                                                                                                                                                                                                                                                                                                   |
| Rated motor power                      | kW        | 0.18                                                                                                                                                                                                                                                                                                                     |
| Rated motor speed at 50/60 Hz          | min-1     | 1500/1800                                                                                                                                                                                                                                                                                                                |
| Protection class                       |           | IP 40                                                                                                                                                                                                                                                                                                                    |
| Dimensions (L x W x H)                 | mm        | 316 x 125 x 190                                                                                                                                                                                                                                                                                                          |
| Weight                                 | kg        | 10.2                                                                                                                                                                                                                                                                                                                     |
| Noise level at 50 Hz, typ.             | dBA       | 43                                                                                                                                                                                                                                                                                                                       |
| Items supplied                         |           | Pump oil filled and completely mounted, ready for use, with manual.                                                                                                                                                                                                                                                      |
| Accessories                            |           | Stainless steel tubing KF DN 16 (1000 mm: 20673336)<br>Separator inlet side AK R 2/2.5 (20698000)<br>Oil mist filter FO R 2/2.5/5/6 (20698003)<br>Package fine vacuum control KF DN 16 (20700100 or 20700101)<br>Rubber vacuum tubing DN 8 mm (20686001)<br>Small flange KF DN 16 with hose nozzle DN 8-10 mm (20662806) |