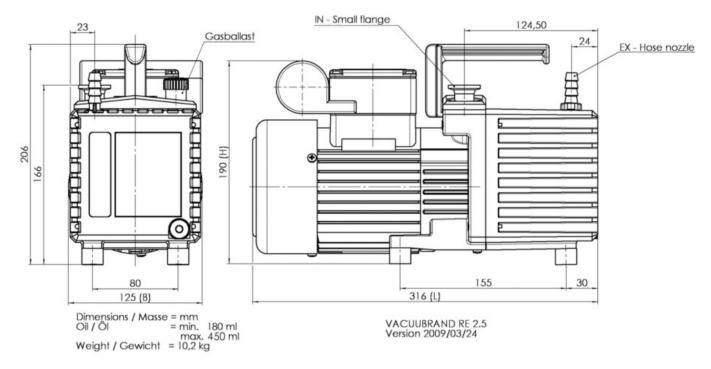

#### **Dimensions**

# Vacuubrand RE 2.5 **Technical Specifications**

|                                        | Unit      | RE 2.5                                                                                                                                                                                                                                                                                                                   |
|----------------------------------------|-----------|--------------------------------------------------------------------------------------------------------------------------------------------------------------------------------------------------------------------------------------------------------------------------------------------------------------------------|
| Number of stages                       |           | 1                                                                                                                                                                                                                                                                                                                        |
| Max. pumping speed at 50/60 Hz         | m3/h      | 2.3 / 2.8                                                                                                                                                                                                                                                                                                                |
| Max. pumping speed at 50/60 Hz         | cfm       | 1.4 / 1.6                                                                                                                                                                                                                                                                                                                |
| Ultimate partial vacuum (abs.)         | mbar      | 3 x 10 <sup>-1</sup>                                                                                                                                                                                                                                                                                                     |
| Ultimate vacuum (abs.)                 | mbar/torr | 3 x 10 <sup>-1</sup> / 2.3 x 10 <sup>-1</sup>                                                                                                                                                                                                                                                                            |
| Ultim. vac. (abs.) with gas ballast    | mbar/torr | 8 x 10 <sup>-1</sup> / 6 x 10 <sup>-1</sup>                                                                                                                                                                                                                                                                              |
| Water vapor tolerance with gas ballast | mbar      | 40                                                                                                                                                                                                                                                                                                                       |
| Ambient temperature range (operation)  | °C        | 12 - 40                                                                                                                                                                                                                                                                                                                  |
| Ambient temperature range (storage)    | °C        | -10 - 60                                                                                                                                                                                                                                                                                                                 |
| Oil capacity (B-Oil) min./max.         | I         | 0.18 / 0.45                                                                                                                                                                                                                                                                                                              |
| Max. back pressure (abs.)              | bar       | 1.1                                                                                                                                                                                                                                                                                                                      |
| Inlet connection                       |           | small flange KF DN 16                                                                                                                                                                                                                                                                                                    |
| Outlet connection                      |           | Hose nozzle DN 8-10 mm                                                                                                                                                                                                                                                                                                   |
| Rated motor power                      | kW        | 0.18                                                                                                                                                                                                                                                                                                                     |
| Rated motor speed at 50/60 Hz          | min-1     | 1500/1800                                                                                                                                                                                                                                                                                                                |
| Protection class                       |           | IP 40                                                                                                                                                                                                                                                                                                                    |
| Dimensions (L x W x H)                 | mm        | 316 x 125 x 190                                                                                                                                                                                                                                                                                                          |
| Weight                                 | kg        | 10.2                                                                                                                                                                                                                                                                                                                     |
| Noise level at 50 Hz, typ.             | dBA       | 43                                                                                                                                                                                                                                                                                                                       |
| Items supplied                         |           | Pump oil filled and completely mounted, ready for use, with manual.                                                                                                                                                                                                                                                      |
| Accessories                            |           | Stainless steel tubing KF DN 16 (1000 mm: 20673336)<br>Separator inlet side AK R 2/2.5 (20698000)<br>Oil mist filter FO R 2/2.5/5/6 (20698003)<br>Package fine vacuum control KF DN 16 (20700100 or 20700101)<br>Rubber vacuum tubing DN 8 mm (20686001)<br>Small flange KF DN 16 with hose nozzle DN 8-10 mm (20662806) |