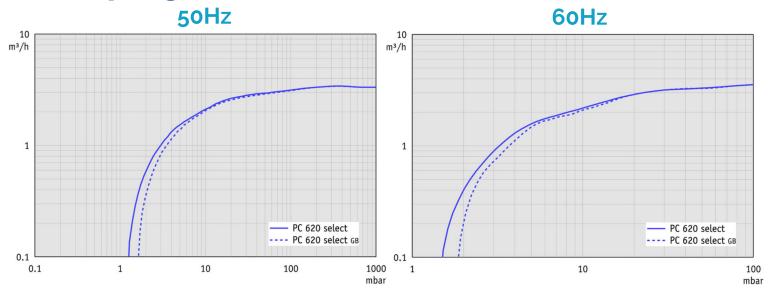

p.            | dBA       | 45                                                                                                                                    |
| ATEX conformity (only 230V)           |           | II 3/- G IIC T3 X Internal Atm. only                                                                                                  |
| Items supplied                        |           | Pumping unit completely mounted, ready for use, with manual.                                                                          |
| Accessories                           |           | Coolant valve VKW-B (20674220)  Vent valve VB M-B (20674217)  Liquid level sensor (20699908)  Rubber vacuum tubing DN 8 mm (20686001) |

WWW.PROVAC.COM

# Vacuubrand PC 620 Select

**Pumping Curves** 



#### **Dimensions**



S2-3536 WWW.PROVAC.COM

# Vacuubrand PC 620 Select Features & Benefits

- solution for simultaneous operation of 2 electronically controlled vacuum applications with a single pump
- · used for vacuum applications involving high boiling point solvents
- both vacuum ports have independent solenoid valves for electronic vacuum control & check valves to protect against cross contamination
- integrated controller provides application based graphical interface
- constantly monitors the pressure & switches to 2 point control mode to hold the pressure stable when a boiling point is detected
- · inlet separator prevents particles & liquid droplets from entering pump
- exhaust vapor condenser allows for near 100% solvent recovery

### **Applications**

rotary evaporator
 vac