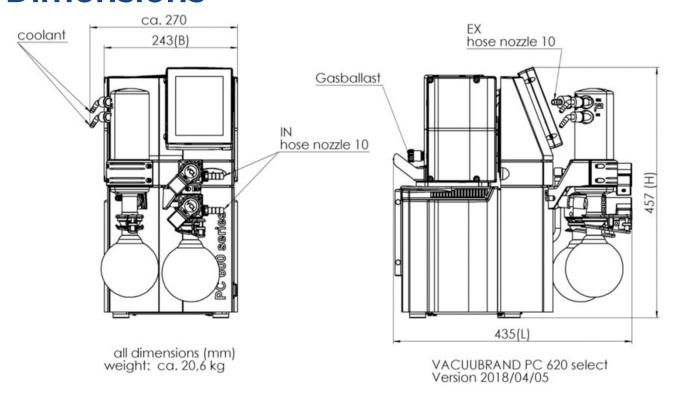

| 45                                                                                                                                    |
| ATEX conformity (only 230V)           |           | II 3/- G IIC T3 X Internal Atm. only                                                                                                  |
| Items supplied                        |           | Pumping unit completely mounted, ready for use, with manual.                                                                          |
| Accessories                           |           | Coolant valve VKW-B (20674220)  Vent valve VB M-B (20674217)  Liquid level sensor (20699908)  Rubber vacuum tubing DN 8 mm (20686001) |

WWW.PROVAC.COM

# Vacuubrand PC 620 Select

**Pumping Curves** 



#### **Dimensions**



S2-3536 WWW.PROVAC.COM

# Vacuubrand PC 620 Select Features & Benefits

- solution for simultaneous operation of 2 electronically controlled vacuum applications with a single pump
- · used for vacuum applications involving high boiling point solvents
- both vacuum ports have independent solenoid valves for electronic vacuum control & check valves to protect against cross contamination
- integrated controller provides application based graphical interface
- constantly monitors the pressure & switches to 2 point control mode to hold the pressure stable when a boiling point is detected
- · inlet separator prevents particles & liquid droplets from entering pump
- exhaust vapor condenser allows for near 100% solvent recovery

### **Applications**

rotary evaporator
 vacuum concentrator
 dryin