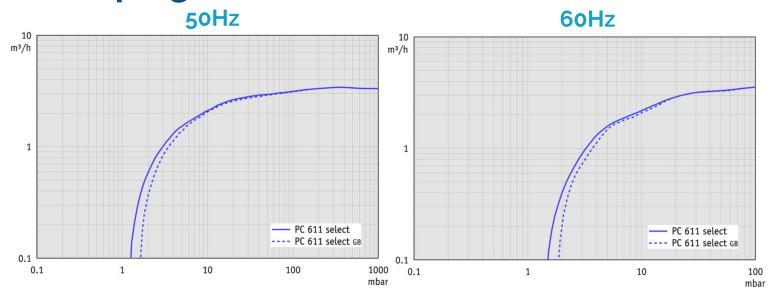

| dBA       | 45                                                                                                                                    |
| ATEX conformity (only 230V)           |           | II 3/- G IIC T3 X Internal Atm. only                                                                                                  |
| Items supplied                        |           | Pumping unit completely mounted, ready for use, with manual.                                                                          |
| Accessories                           |           | Coolant valve VKW-B (20674220)  Vent valve VB M-B (20674217)  Liquid level sensor (20699908)  Rubber vacuum tubing DN 8 mm (20686001) |

WWW.PROVAC.COM

# Vacuubrand PC 611 Select

### **Pumping Curves**



#### **Dimensions**



WWW.PROVAC.COM

## Vacuubrand PC 611 Select **Features & Benefits**

- economic solution for simultaneous operation of 2 independent vacuum applications with 1 single pump
- both vacuum ports have integrated check valves to protect against cross contamination & interference
- integrated controller provides application based interface
- · detects the boiling pressure and switches to 2 point control mode to hold the pressure stable when a boiling point is detected
- inlet separator prevents particles & liquid droplets from entering pump
- exhaust vapor condenser allows for near 100% solvent recovery

### **Applications**

rotary evaporator
 vacuum concentrator
 drying chamber