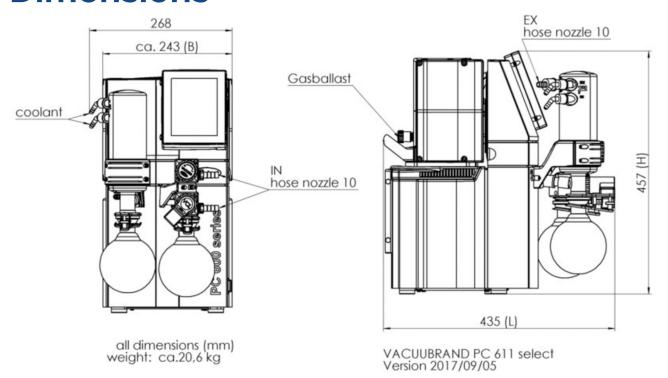

#### **Dimensions**

WWW.PROVAC.COM

# Vacuubrand PC 611 Select **Technical Specifications**

|                                       |           | PC 611 select                                                                                                                         |
|---------------------------------------|-----------|---------------------------------------------------------------------------------------------------------------------------------------|
| Vacuum controller                     |           | VACUU·SELECT                                                                                                                          |
| Number of heads / stages              |           | 4/3                                                                                                                                   |
| Max. pumping speed at 50/60 Hz        | m3/h      | 3.4 / 3.8                                                                                                                             |
| Max. pumping speed at 50/60 Hz        | cfm       | 2.0 / 2.2                                                                                                                             |
| Ultimate vacuum (abs.)                | mbar/torr | 1.5 / 1.1                                                                                                                             |
| Ultim. vac. (abs.) with gas ballast   | mbar/torr | 3 / 2.2                                                                                                                               |
| Ambient temperature range (operation) | °C        | 10 - 40                                                                                                                               |
| Ambient temperature range (storage)   | °C        | -10 - 60                                                                                                                              |
| Max. back pressure (abs.)             | bar       | 1.1                                                                                                                                   |
| Inlet connection                      |           | 2 x hose nozzle DN 8-10 mm                                                                                                            |
| Outlet connection                     |           | Hose nozzle DN 8-10 mm                                                                                                                |
| Coolant connection                    |           | 2 x hose nozzle DN 6-8 mm                                                                                                             |
| Rated motor power                     | kW        | 0.25                                                                                                                                  |
| Rated motor speed at 50/60 Hz         | min-1     | 1500/1800                                                                                                                             |
| Protection class                      |           | IP 40                                                                                                                                 |
| Dimensions (L x W x H)                | mm        | 435 x 243 x 457                                                                                                                       |
| Weight                                | kg        | 20.6                                                                                                                                  |
| Noise level at 50 Hz, typ.            | dBA       | 45                                                                                                                                    |
| ATEX conformity (only 230V)           |           | II 3/- G IIC T3 X Internal Atm. only                                                                                                  |
| Items supplied                        |           | Pumping unit completely mounted, ready for use, with manual.                                                                          |
| Accessories                           |           | Coolant valve VKW-B (20674220)  Vent valve VB M-B (20674217)  Liquid level sensor (20699908)  Rubber vacuum tubing DN 8 mm (20686001) |