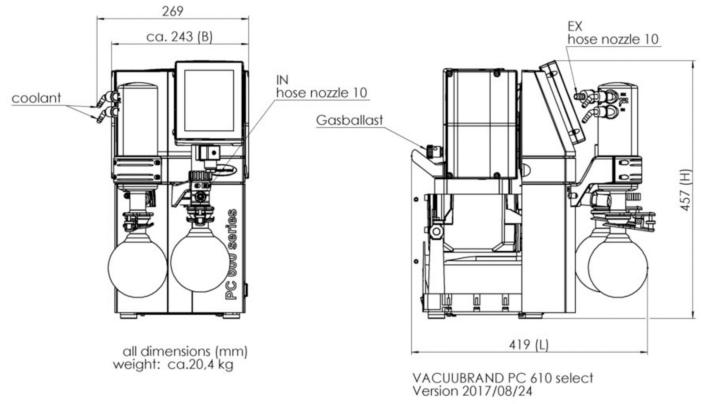

|
| ATEX conformity (only 230V)           |           | II 3/- G IIC T3 X Internal Atm. only                                                                                                        |
| Items supplied                        |           | Pumping unit completely mounted, ready for use, with manual.                                                                                |
| Accessories                           |           | Coolant valve VKW-B (20674220)<br>Vent valve VB M-B (20674217)<br>Liquid level sensor (20699908)<br>Rubber vacuum tubing DN 8 mm (20686001) |

PROVAC SALES, INC. 3131 SOQUEL DRIVE, SOQUEL CA 95073



### Vacuubrand PC 610 Select Pumping Curves



#### Dimensions



Provac Sales, Inc. 3131 Soquel Drive, Soquel CA 95073



# Vacuubrand PC 610 Select Features & Benefits

- excellent choice for supporting electronically controlled evaporation or drying processes with even many high boiling point solvents
- MD-4CNT 3-stage chemistry pump is the heart of this pumping unit
- integrated controller provides application based interface
- constantly monitors the pressure & switches to 2 point control mode to hold the pressure stable when a boiling point is detected
- inlet separator prevents particles & liquid droplets from entering pump
- exhaust vapor condenser provides near 100% solvent recovery

# **Applications**

- rotary evaporators
  vacuum concentrators
  drying chambers
- vacuum distillation