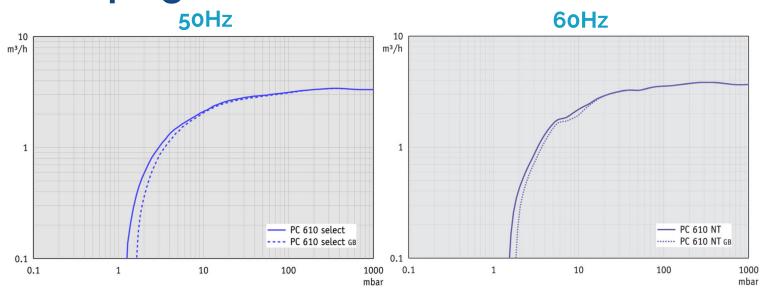

|
| ATEX conformity (only 230V)           |           | II 3/- G IIC T3 X Internal Atm. only                                                                                                        |
| Items supplied                        |           | Pumping unit completely mounted, ready for use, with manual.                                                                                |
| Accessories                           |           | Coolant valve VKW-B (20674220)<br>Vent valve VB M-B (20674217)<br>Liquid level sensor (20699908)<br>Rubber vacuum tubing DN 8 mm (20686001) |

PROVAC SALES, INC. 3131 SOQUEL DRIVE, SOQUEL CA 95073



### Vacuubrand PC 610 Select Pumping Curves



#### Dimensions



Provac Sales, Inc. 3131 Soquel Drive, Soquel CA 95073



# Vacuubrand PC 610 Select Features & Benefits

- excellent choice for supporting electronically controlled evaporation or drying processes with even many high boiling point solvents
- MD-4CNT 3-stage chemistry pump is the heart of this pumping unit
- integrated controller provides application based interface
- constantly monitors the pressure & switches to 2 point control mode to hold the pressure stable when a boiling point is detected
- inlet separator prevents particles & liquid droplets from entering pump
- exhaust vapor condenser provides near 100% solvent recovery

# **Applications**

- rotary evaporators
  vacuum concentrators
  drying chambers
- vacuum distillation