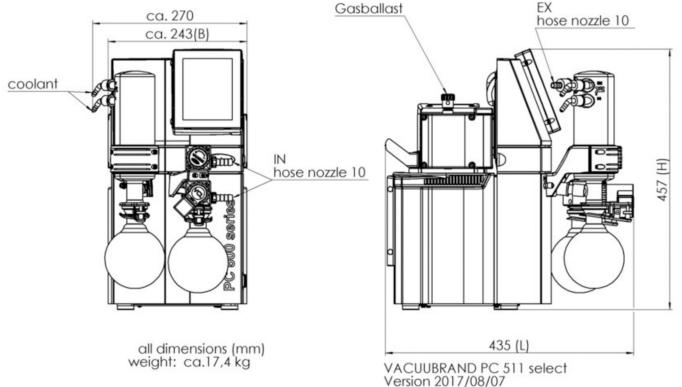

|
| ATEX conformity (only 230V)            |           | II 3/- G IIC T3 X Internal Atm. only                                                                                                        |
| Items supplied                         |           | Pumping unit completely mounted, ready for use, with manual.                                                                                |
| Accessories                            |           | Coolant valve VKW-B (20674220)<br>Vent valve VB M-B (20674217)<br>Liquid level sensor (20699908)<br>Rubber vacuum tubing DN 8 mm (20686001) |

Provac Sales, Inc. 3131 Soquel Drive, Soquel CA 95073



### Vacuubrand PC 511 Select Pumping Curves



#### **Dimensions**



PROVAC SALES, INC. 3131 SOQUEL DRIVE, SOQUEL CA 95073



## Vacuubrand PC 511 Select Features & Benefits

- economical, compact solution for simultaneously running two independent applications with one pump
- MZ-2CNT is the heart of the pumping unit
- vacuum controller features graphical user interface
- electronically controlled port detects boiling pressure & switches to
  2 point control to hold pressure steady when boiling point is detected
- a second, manually controlled vacuum port permits simultaneous operation of a second vacuum application on the same pump
- inlet separator prevents particles & liquid droplets from entering pump
- exhaust vapor condenser allows for near 100% solvent recovery when used with a chilled water line/recirculating chiller
- excellent chemical & condens