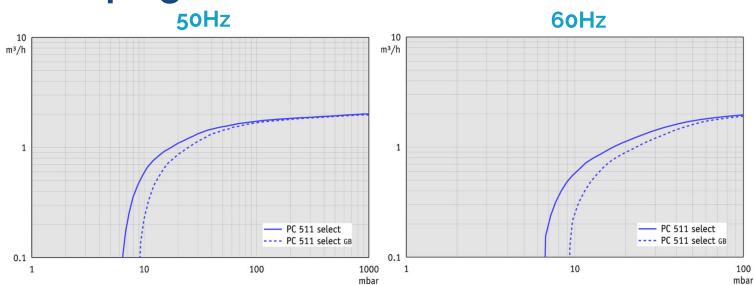

|
| ATEX conformity (only 230V)            |           | II 3/- G IIC T3 X Internal Atm. only                                                                                                        |
| Items supplied                         |           | Pumping unit completely mounted, ready for use, with manual.                                                                                |
| Accessories                            |           | Coolant valve VKW-B (20674220)<br>Vent valve VB M-B (20674217)<br>Liquid level sensor (20699908)<br>Rubber vacuum tubing DN 8 mm (20686001) |

Provac Sales, Inc. 3131 Soquel Drive, Soquel CA 95073



### Vacuubrand PC 511 Select Pumping Curves



#### **Dimensions**



PROVAC SALES, INC. 3131 SOQUEL DRIVE, SOQUEL CA 95073



## Vacuubrand PC 511 Select Features & Benefits

- economical, compact solution for simultaneously running two independent applications with one pump
- MZ-2CNT is the heart of the pumping unit
- vacuum controller features graphical user interface
- electronically controlled port detects boiling pressure & switches to
  2 point control to hold pressure steady when boiling point is detected
- a second, manually controlled vacuum port permits simultaneous operation of a second vacuum application on the same pump
- inlet separator prevents particles & liquid droplets from entering pump
- exhaust vapor condenser allows for near 100% solvent recovery when used with a chilled water line/recirculating chiller
- excel