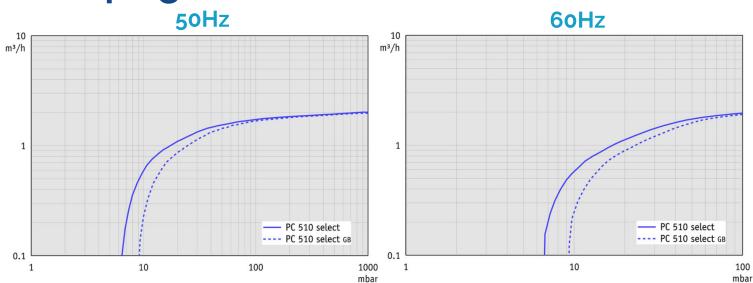

|
| ATEX conformity (only 230V)           |           | II 3/- G IIC T3 X Internal Atm. only                                                                                                        |
| Items supplied                        |           | Pumping unit completely mounted, ready for use, with manual.                                                                                |
| Accessories                           |           | Coolant valve VKW-B (20674220)<br>Vent valve VB M-B (20674217)<br>Liquid level sensor (20699908)<br>Rubber vacuum tubing DN 8 mm (20686001) |

PROVAC SALES, INC. 3131 SOQUEL DRIVE, SOQUEL CA 95073



### Vacuubrand PC 510 Select Pumping Curves



#### **Dimensions**





# Vacuubrand PC 510 Select Features & Benefits

- MZ-2CNT is the heart of the pumping unit
- integrated controller provides application based interface
- detects boiling pressure & switches to two point control to hold pressure steady when a boiling point is detected
- inlet separator prevents particles & liquid droplets from entering pump
- exhaust vapor condenser allows for near 100% solvent recovery when used with a chilled water line/recirculating chiller
- excellent chemical & condensate capability
- extremely environmentally friendly

# **Applications**

 rotary evaporators • vacuum concentrators • gel dryer • drying chambers