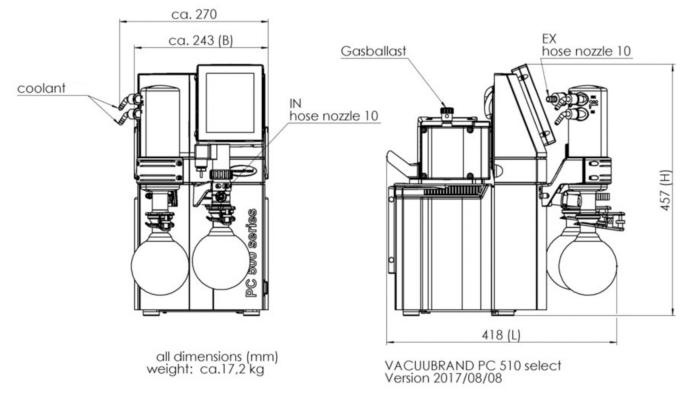

#### **Dimensions**

### Vacuubrand PC 510 Select **Technical Specifications**

|                                       |           | PC 510 select                                                                                                                               |
|---------------------------------------|-----------|---------------------------------------------------------------------------------------------------------------------------------------------|
| Vacuum controller                     |           | VACUU·SELECT                                                                                                                                |
| Number of heads / stages              |           | 2/2                                                                                                                                         |
| Max. pumping speed at 50/60 Hz        | m3/h      | 2.0 / 2.3                                                                                                                                   |
| Max. pumping speed at 50/60 Hz        | cfm       | 1.2 / 1.4                                                                                                                                   |
| Ultimate vacuum (abs.)                | mbar/torr | 7 / 5                                                                                                                                       |
| Ultim. vac. (abs.) with gas ballast   | mbar/torr | 12/9                                                                                                                                        |
| Ambient temperature range (operation) | °C        | 10 - 40                                                                                                                                     |
| Ambient temperature range (storage)   | °C        | -10 - 60                                                                                                                                    |
| Max. back pressure (abs.)             | bar       | 1.1                                                                                                                                         |
| Inlet connection                      |           | Hose nozzle DN 8-10 mm                                                                                                                      |
| Outlet connection                     |           | Hose nozzle DN 8-10 mm                                                                                                                      |
| Coolant connection                    |           | 2 x hose nozzle DN 6-8 mm                                                                                                                   |
| Rated motor power                     | kW        | 0.18                                                                                                                                        |
| Rated motor speed at 50/60 Hz         | min-1     | 1500/1800                                                                                                                                   |
| Protection class                      |           | IP 40                                                                                                                                       |
| Dimensions (L x W x H)                | mm        | 418 x 243 x 457                                                                                                                             |
| Weight                                | kg        | 17.2                                                                                                                                        |
| Noise level at 50 Hz, typ.            | dBA       | 45                                                                                                                                          |
| ATEX conformity (only 230V)           |           | II 3/- G IIC T3 X Internal Atm. only                                                                                                        |
| Items supplied                        |           | Pumping unit completely mounted, ready for use, with manual.                                                                                |
| Accessories                           |           | Coolant valve VKW-B (20674220)<br>Vent valve VB M-B (20674217)<br>Liquid level sensor (20699908)<br>Rubber vacuum tubing DN 8 mm (20686001) |