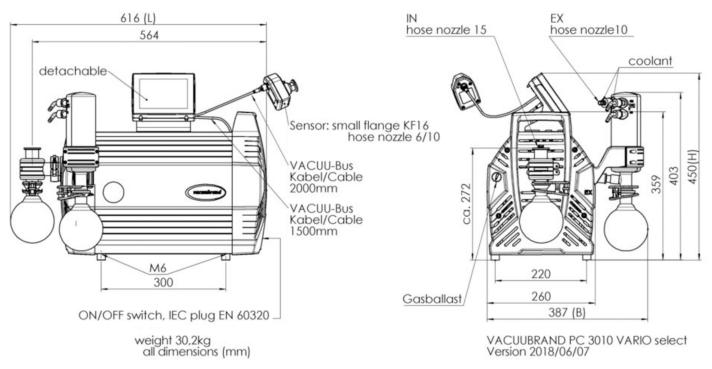

| dBA       | 47                                                                                                                              |
| ATEX conformity (only 230V)           |           | II 3/- G IIC T3 X Internal Atm. only                                                                                            |
| Items supplied                        |           | Pumping unit completely mounted, ready for use, with manual.                                                                    |
| Accessories                           |           | PTFE tubing KF DN 25 (1000 mm: 20686033)  Vent valve VB M-B (20674217)  Centering and sealing ring KF DN 25 C Al/FEP (20635722) |

WWW.PROVAC.COM

## Vacuubrand PC 3010 Vario Select **Pumping Curves**



#### **Dimensions**



-3536 WWW.PROVAC.COM

# Vacuubrand PC 3010 Vario Select Features & Benefits

- pumping unit precisely controls vacuum level
- · combination high pumping speed, fractional millibar ultimate vacuum
- suitable for demanding applications with even high boiling point solvents at low temperatures
- integrated controller provides application based interface
- · continuously detects boiling point & auto adjusts vacuum process
- extended maintenance intervals
- inlet separator prevents particles & liquid droplets from entering pump
- exhaust vapor condenser allows for near 100% solvent recovery
- minimum operational & servicing costs

### **Applications**

 drying chambers • filtration & solid phase extraction • local area vacuum networks for laboratories