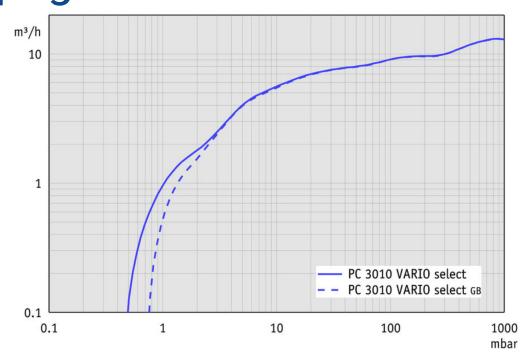

level at 50 Hz, typ.            | dBA       | 47                                                                                                                              |
| ATEX conformity (only 230V)           |           | II 3/- G IIC T3 X Internal Atm. only                                                                                            |
| Items supplied                        |           | Pumping unit completely mounted, ready for use, with manual.                                                                    |
| Accessories                           |           | PTFE tubing KF DN 25 (1000 mm: 20686033)  Vent valve VB M-B (20674217)  Centering and sealing ring KF DN 25 C Al/FEP (20635722) |

WWW.PROVAC.COM

## Vacuubrand PC 3010 Vario Select **Pumping Curves**



#### **Dimensions**



-3536 WWW.PROVAC.COM

# Vacuubrand PC 3010 Vario Select Features & Benefits

- pumping unit precisely controls vacuum level
- · combination high pumping speed, fractional millibar ultimate vacuum
- suitable for demanding applications with even high boiling point solvents at low temperatures
- integrated controller provides application based interface
- · continuously detects boiling point & auto adjusts vacuum process
- extended maintenance intervals
- inlet separator prevents particles & liquid droplets from entering pump
- exhaust vapor condenser allows for near 100% solvent recovery
- minimum operational & servicing costs

### **Applications**

 drying chambers • filtration & solid phase extraction • local area vacuum networks for laboratories