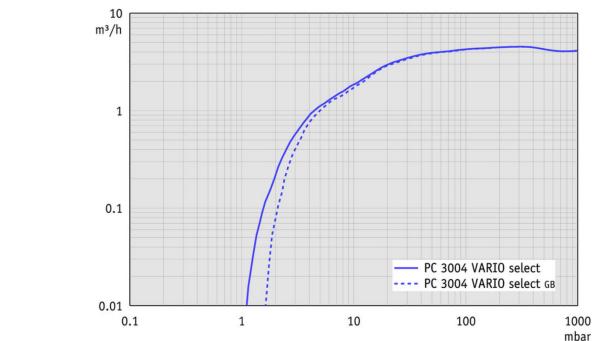

|
| ATEX conformity (only 230V)           |           | II 3/- G IIC T3 X Internal Atm. only                                                                                                        |
| Items supplied                        |           | Pumping unit completely mounted, ready for use, with manual.                                                                                |
| Accessories                           |           | Coolant valve VKW-B (20674220)<br>Vent valve VB M-B (20674217)<br>Liquid level sensor (20699908)<br>Rubber vacuum tubing DN 8 mm (20686001) |

PROVAC SALES, INC. 3131 SOQUEL DRIVE, SOQUEL CA 95073



### Vacuubrand PC 3004 Vario Select Pumping Curves



#### Dimensions



PROVAC SALES, INC. 3131 SOQUEL DRIVE, SOQUEL CA 95073



## Vacuubrand PC 3004 Vario Select Features & Benefits

- pumping unit precisely controls vacuum level for unparalleled process control
- high pumping speed and deep ultimate vacuum
- suitable for demanding applications, even with high boiling point solvents
- integrated controller provides an application based interface
- controller continuously detects the boiling point and automatically adjusts the vacuum process as necessary
- extended maintenance intervals
- inlet separator prevents particles & liquid droplets from entering pump
- exhaust vapor condenser allows for near 100% solvent recovery when used with a chilled water line/recirculating chiller
- minimum operational & servicing costs

# **Applications**