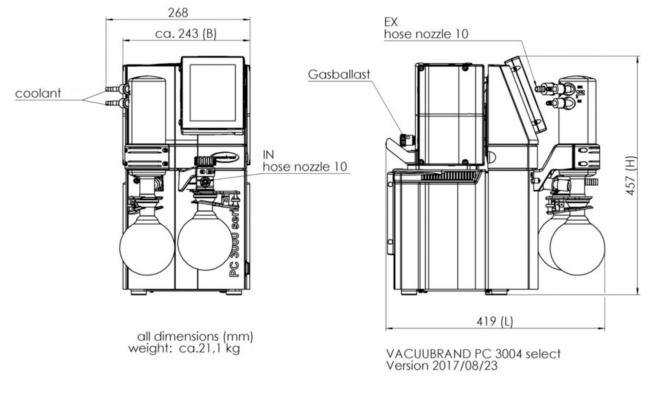

|
| ATEX conformity (only 230V)           |           | II 3/- G IIC T3 X Internal Atm. only                                                                                                        |
| Items supplied                        |           | Pumping unit completely mounted, ready for use, with manual.                                                                                |
| Accessories                           |           | Coolant valve VKW-B (20674220)<br>Vent valve VB M-B (20674217)<br>Liquid level sensor (20699908)<br>Rubber vacuum tubing DN 8 mm (20686001) |

PROVAC SALES, INC. 3131 SOQUEL DRIVE, SOQUEL CA 95073



### Vacuubrand PC 3004 Vario Select Pumping Curves



#### Dimensions



PROVAC SALES, INC. 3131 SOQUEL DRIVE, SOQUEL CA 95073



## Vacuubrand PC 3004 Vario Select Features & Benefits

- pumping unit precisely controls vacuum level for unparalleled process control
- high pumping speed and deep ultimate vacuum
- suitable for demanding applications, even with high boiling point solvents
- integrated controller provides an application based interface
- controller continuously detects the boiling point and automatically adjusts the vacuum process as necessary
- extended maintenance intervals
- inlet separator prevents particles & liquid droplets from entering pump
- exhaust vapor condenser allows for near 100% solvent recovery when used with a chilled water line/recirculating chiller
- minimum operational & servicing costs

# **Applications**

rotary evaporators