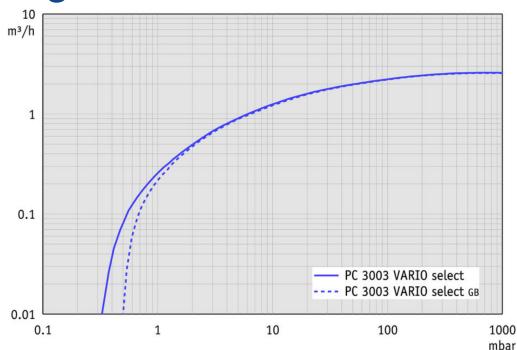

yp.            | dBA       | 43                                                                                                                                 |
| ATEX conformity (only 230V)           |           | II 3/- G IIC T3 X Internal Atm. only                                                                                               |
| Items supplied                        |           | Pumping unit completely mounted, ready for use, with manual.                                                                       |
| Accessories                           |           | Coolant valve VKW-B (20674220) Vent valve VB M-B (20674217) Liquid level sensor (20699908) Rubber vacuum tubing DN 8 mm (20686001) |

#### WWW.PROVAC.COM

## Vacuubrand PC 3003 Vario Select **Pumping Curves**



### **Dimensions**



PROVAC SALES, INC. 3131 SOQUEL DRIVE, SOQUEL CA 95073

WWW.PROVAC.COM

## Vacuubrand PC 3003 Vario Select **Features & Benefits**

- pumping unit precisely controls the vacuum level in order to achieve unparalleled process control
- high pumping speed & deep ultimate vacuum
- suitable for demanding applications with high boiling point solvents in low temperature conditions
- integrated controller provides easy-to-use application basede interface that covers all common lab applications
- controller continuously detects the boiling point and automatically adjusts that vacuum process as necessary
- extended maintenance intervals
- · inlet separator prevents particles & liquid droplets from entering pump
- exhaust vapor condenser allows for almost 100% recovery of solve