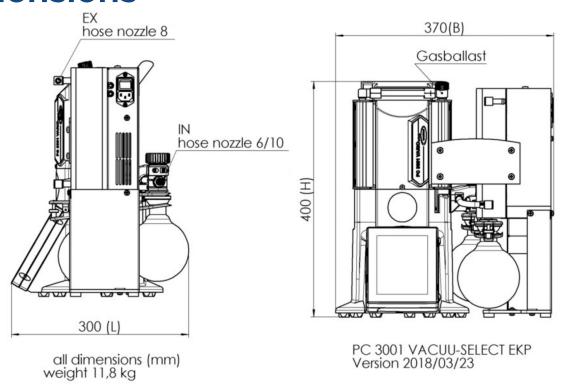

### **Dimensions**

PROVAC SALES, INC. 3131 SOQUEL DRIVE, SOQUEL CA 95073

WWW.PROVAC.COM

# Vacuubrand PC 3001 Vario Select Technical Specifications EK Peltronic

|                                       |           | PC 3001 VARIO select EK Peltronic                                                                                                                                                        |
|---------------------------------------|-----------|------------------------------------------------------------------------------------------------------------------------------------------------------------------------------------------|
| Vacuum controller                     |           | VACUU·SELECT                                                                                                                                                                             |
| Number of heads / stages              |           | 4/3                                                                                                                                                                                      |
| Max. pumping speed                    | m3/h      | 2.0                                                                                                                                                                                      |
| Max. pumping speed                    | cfm       | 1.2                                                                                                                                                                                      |
| Ultimate vacuum (abs.)                | mbar/torr | 2.0 / 1.5                                                                                                                                                                                |
| Ultim. vac. (abs.) with gas ballast   | mbar/torr | 4/3                                                                                                                                                                                      |
| Ambient temperature range (operation) | °C        | 10 - 40                                                                                                                                                                                  |
| Ambient temperature range (storage)   | °C        | -10 - 60                                                                                                                                                                                 |
| Max. back pressure (abs.)             | bar       | 1.1                                                                                                                                                                                      |
| Inlet connection                      |           | Hose nozzle DN 6-10 mm                                                                                                                                                                   |
| Outlet connection                     |           | Hose nozzle DN 8-10 mm                                                                                                                                                                   |
| Rated motor power                     | kW        | 0.16                                                                                                                                                                                     |
| Motor speed range                     | min-1     | 200 - 3000                                                                                                                                                                               |
| Protection class                      |           | IP 20                                                                                                                                                                                    |
| Dimensions (L x W x H)                | mm        | 300 x 370 x 400                                                                                                                                                                          |
| Weight                                | kg        | 11.8                                                                                                                                                                                     |
| Noise level at 50 Hz, typ.            | dBA       | 42                                                                                                                                                                                       |
| ATEX conformity (only 230V)           |           | II 3/- G IIC T3 X Internal Atm. only                                                                                                                                                     |
| Items supplied                        |           | Pump completely mounted, ready for use, with manual.                                                                                                                                     |
| Accessories                           |           | Rubber vacuum tubing DN 6 mm (20686000) Rubber vacuum tubing DN 8 mm (20686001) Vent valve VB M-B (20674217) Liquid level sensor (20699908) VACUU·BUS® Y-Adapter mit Kabel 2m (20683240) |