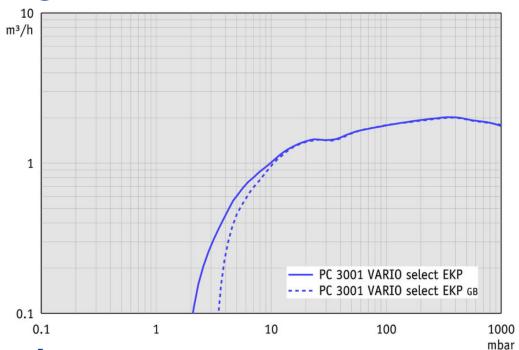

formity (only 230V)           |           | II 3/- G IIC T3 X Internal Atm. only                                                                                                                                                     |
| Items supplied                        |           | Pump completely mounted, ready for use, with manual.                                                                                                                                     |
| Accessories                           |           | Rubber vacuum tubing DN 6 mm (20686000) Rubber vacuum tubing DN 8 mm (20686001) Vent valve VB M-B (20674217) Liquid level sensor (20699908) VACUU·BUS® Y-Adapter mit Kabel 2m (20683240) |

WWW.PROVAC.COM

#### Vacuubrand PC 3001 Vario Select **EK Peltronic Pumping Curves**



### **Dimensions**



PROVAC SALES, INC. 3131 SOQUEL DRIVE, SOQUEL CA 95073

WWW.PROVAC.COM

#### Vacuubrand PC 3001 Vario Select **EK Peltronic** Features & Benefits

- pumping unit precisely controls vacuum level
- suitable for even high boiling point solvents
- integrated controller provides easy-to-use application based interface
- detects solvent boiling & auto adjusts pump's motor speed
- exceptionally long maintenance intervals
- whisper quiet & ultra low vibration
- inlet separator prevents particles & liquid droplets from entering pump
- included emission condenser works without any cooling media
- · compact & powerful
- extremely low power consumption

## **Applications**

rotary evaporator
 vacuum concentrators
 drying chambers