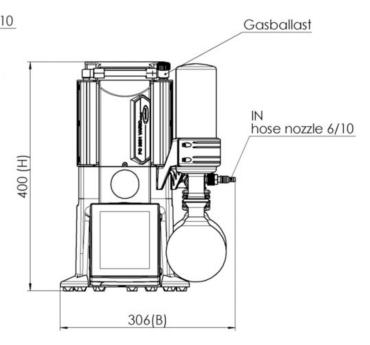

## Vacuubrand PC 3001 Vario Select **Pumping Curves**

**Dimensions** 

weight (without cable): 8,2 kg all dimensions (mm)

VACUUBRAND PC 3001 VARIO select Version 2017/06/29

WWW.PROVAC.COM