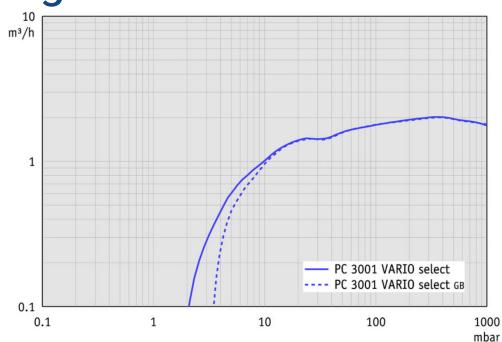

## Vacuubrand PC 3001 Vario Select **Pumping Curves**

**Dimensions** 

weight (without cable): 8,2 kg all dimensions (mm)

VACUUBRAND PC 3001 VARIO select Version 2017/06/29

WWW.PROVAC.COM