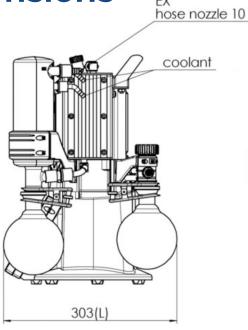

## Vacuubrand PC 3001 Vario Select **Pumping Curves**

**Dimensions** 

weight (without cable): 8,2 kg all dimensions (mm)

VACUUBRAND PC 3001 VARIO select Version 2017/06/29

WWW.PROVAC.COM