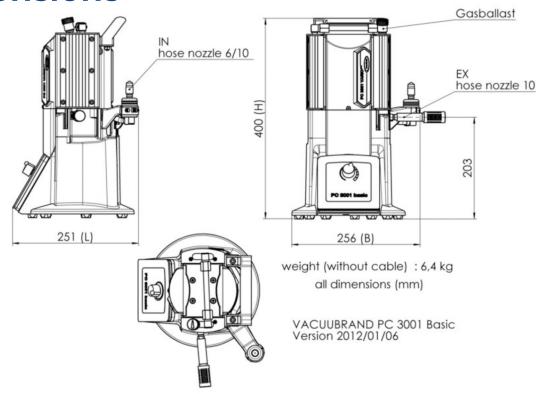

#### **Dimensions**

462-3536 WWW.PROVAC.COM

## Vacuubrand PC 3001 Basic **Technical Specifications**

|                                       |           | PC 3001 basic                                                                                                                                                                  |
|---------------------------------------|-----------|--------------------------------------------------------------------------------------------------------------------------------------------------------------------------------|
| Vacuum controller                     |           | RPM setting                                                                                                                                                                    |
| Number of heads / stages              |           | 4/3                                                                                                                                                                            |
| Max. pumping speed                    | m3/h      | 2.0                                                                                                                                                                            |
| Max. pumping speed                    | cfm       | 1.2                                                                                                                                                                            |
| Ultimate vacuum (abs.)                | mbar/torr | 2 / 1.5                                                                                                                                                                        |
| Ultim. vac. (abs.) with gas ballast   | mbar/torr | 4/3                                                                                                                                                                            |
| Ambient temperature range (operation) | °C        | 10 - 40                                                                                                                                                                        |
| Ambient temperature range (storage)   | °C        | -10 - 60                                                                                                                                                                       |
| Max. back pressure (abs.)             | bar       | 1.1                                                                                                                                                                            |
| Inlet connection                      |           | Hose nozzle DN 6-10 mm                                                                                                                                                         |
| Outlet connection                     |           | Hose nozzle DN 8-10 mm / silencer                                                                                                                                              |
| Rated motor power                     | kW        | 0.16                                                                                                                                                                           |
| Motor speed range                     | min-1     | 200 - 3000                                                                                                                                                                     |
| Protection class                      |           | IP 20                                                                                                                                                                          |
| Dimensions (L x W x H)                | mm        | 251 x 256 x 400                                                                                                                                                                |
| Weight                                | kg        | 6.4                                                                                                                                                                            |
| Noise level at 50 Hz, typ.            | dBA       | 42                                                                                                                                                                             |
| ATEX conformity (only 230V)           |           | II 3/- G IIC T3 X Internal Atm. only                                                                                                                                           |
| Items supplied                        |           | Pumping unit completely mounted, ready for use, with manual                                                                                                                    |
| Accessories                           |           | Rubber vacuum tubing DN 6 mm (20686000) Rubber vacuum tubing DN 8 mm (20686001) Upgrade kit CVC 3000 with inlet separator (20699921) Upgrade kit emission condenser (20699922) |