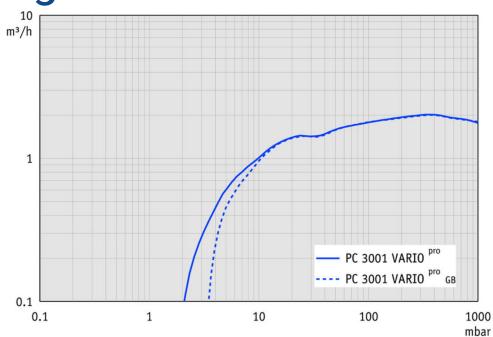

|
| ATEX conformity (only 230V)           |           | II 3/- G IIC T3 X Internal Atm. only                                                                                                                                           |
| Items supplied                        |           | Pumping unit completely mounted, ready for use, with manual                                                                                                                    |
| Accessories                           |           | Rubber vacuum tubing DN 6 mm (20686000) Rubber vacuum tubing DN 8 mm (20686001) Upgrade kit CVC 3000 with inlet separator (20699921) Upgrade kit emission condenser (20699922) |

WWW.PROVAC.COM

## Vacuubrand PC 3001 Basic **Pumping Curves**



#### **Dimensions**



462-3536 WWW.PROVAC.COM

# Vacuubrand PC 3001 Basic Features & Benefits

- · excellent solution for working with high boiling solvents
- · continuously variable jog wheel manually adjusts pumping speed
- · outstanding chemical resistance & superior vapor tolerance
- · high flow rate, even at low vacuum
- · excellent ultimate vacuum, even with gas ballast

### **Applications**

- rotary evaporator
   vacuum concentrators
   drying chambers
- filtration & solid phase extraction