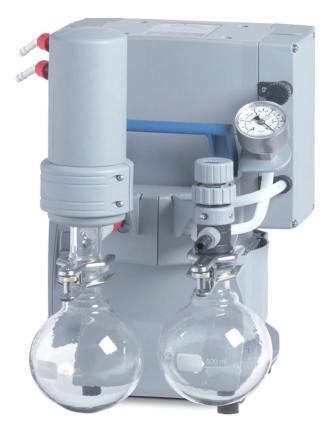

## Vacuubrand PC 201NT Features & Benefits

- manual flow control valve regulates pumping speed
- vacuum nanometer offers an analog vacuum display
- separator at inlet retains particles & liquid droplets
- exhaust waste vapor condenser enables near 100% solvent recovery
- outstanding chemical resistance & superior vapor tolerance
- excellent ultimate vacuum even with gas ballast