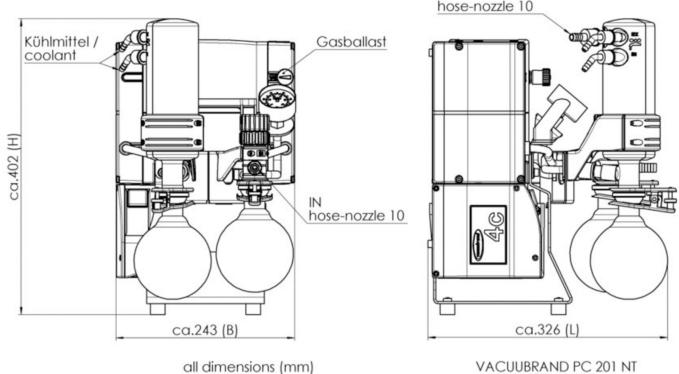

#### **Dimensions**

weight: 17,5 kg

VACUUBRAND PC 201 NT Version 2016/05/11

PROVAC SALES, INC. 3131 SOQUEL DRIVE, SOQUEL CA 95073

### Vacuubrand PC 201NT Technical Specifications

|                                        |           | PC 201 NT                                                    |
|----------------------------------------|-----------|--------------------------------------------------------------|
| Vacuum controller                      |           | Manometer                                                    |
| Number of heads / stages               |           | 4 / 3                                                        |
| Max. pumping speed at 50/60 Hz         | m3/h      | 3.4 / 3.8                                                    |
| Max. pumping speed at 50/60 Hz         | cfm       | 2.0 / 2.2                                                    |
| Ultimate vacuum (abs.)                 | mbar/torr | 1.5 / 1.1                                                    |
| Ultim. vac. (abs.) with gas ballast    | mbar/torr | 3/2.2                                                        |
| Ambient temperature range (operation)  | °C        | 10 - 40                                                      |
| Ambient temperature range<br>(storage) | °C        | -10 - 60                                                     |
| Max. back pressure (abs.)              | bar       | 1.1                                                          |
| Inlet connection                       |           | Hose nozzle DN 8-10 mm                                       |
| Outlet connection                      |           | Hose nozzle DN 8-10 mm                                       |
| Coolant connection                     |           | 2 x hose nozzle DN 6-8 mm                                    |
| Rated motor power                      | kW        | 0.25                                                         |
| Rated motor speed at 50/60 Hz          | min-1     | 1500/1800                                                    |
| Protection class                       |           | IP 40                                                        |
| Dimensions (L x W x H)                 | mm        | 326 x 243 x 402                                              |
| Weight                                 | kg        | 17.5                                                         |
| Noise level at 50 Hz, typ.             | dBA       | 45                                                           |
| NRTL certification                     |           | Canada and the USA                                           |
| ATEX conformity (only 230V)            |           | II 3/- G IIC T3 X Internal Atm. only                         |
| Items supplied                         |           | Pumping unit completely mounted, ready for use, with manual. |
| Accessories                            |           | Rubber vacuum tubing DN 8 mm (20686001)                      |