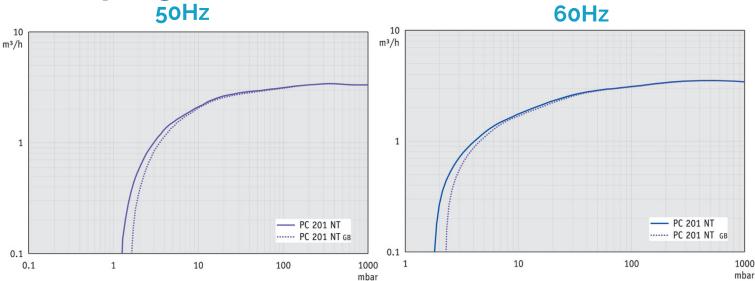

# Vacuubrand PC 201NT **Pumping Curves**

EX

### Vacuubrand PC 201NT Technical Specifications

|                                        |           | PC 201 NT                                                    |
|----------------------------------------|-----------|--------------------------------------------------------------|
| Vacuum controller                      |           | Manometer                                                    |
| Number of heads / stages               |           | 4 / 3                                                        |
| Max. pumping speed at 50/60 Hz         | m3/h      | 3.4 / 3.8                                                    |
| Max. pumping speed at 50/60 Hz         | cfm       | 2.0 / 2.2                                                    |
| Ultimate vacuum (abs.)                 | mbar/torr | 1.5 / 1.1                                                    |
| Ultim. vac. (abs.) with gas ballast    | mbar/torr | 3/2.2                                                        |
| Ambient temperature range (operation)  | °C        | 10 - 40                                                      |
| Ambient temperature range<br>(storage) | °C        | -10 - 60                                                     |
| Max. back pressure (abs.)              | bar       | 1.1                                                          |
| Inlet connection                       |           | Hose nozzle DN 8-10 mm                                       |
| Outlet connection                      |           | Hose nozzle DN 8-10 mm                                       |
| Coolant connection                     |           | 2 x hose nozzle DN 6-8 mm                                    |
| Rated motor power                      | kW        | 0.25                                                         |
| Rated motor speed at 50/60 Hz          | min-1     | 1500/1800                                                    |
| Protection class                       |           | IP 40                                                        |
| Dimensions (L x W x H)                 | mm        | 326 x 243 x 402                                              |
| Weight                                 | kg        | 17.5                                                         |
| Noise level at 50 Hz, typ.             | dBA       | 45                                                           |
| NRTL certification                     |           | Canada and the USA                                           |
| ATEX conformity (only 230V)            |           | II 3/- G IIC T3 X Internal Atm. only                         |
| Items supplied                         |           | Pumping unit completely mounted, ready for use, with manual. |
| Accessories                            |           | Rubber vacuum tubing DN 8 mm (20686001)                      |