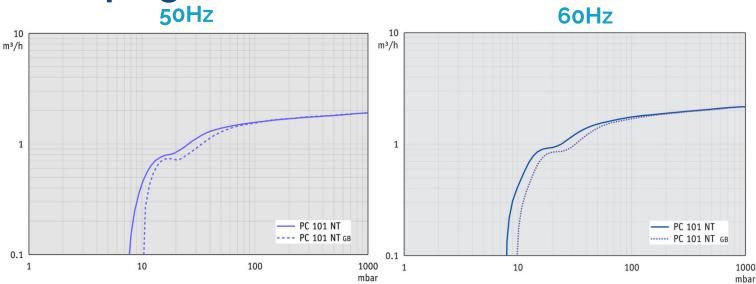

## Vacuubrand PC 101NT Pumping Curves

EX

### Vacuubrand PC 101NT **Technical Specifications**

|                                       |           | PC 101 NT                                                    |
|---------------------------------------|-----------|--------------------------------------------------------------|
| Vacuum controller                     |           | Manometer                                                    |
| Number of heads / stages              |           | 2/2                                                          |
| Max. pumping speed at 50/60 Hz        | m3/h      | 2.0 / 2.3                                                    |
| Max. pumping speed at 50/60 Hz        | cfm       | 1.2 / 1.4                                                    |
| Ultimate vacuum (abs.)                | mbar/torr | 7 / 5                                                        |
| Ultim. vac. (abs.) with gas ballast   | mbar/torr | 12/9                                                         |
| Ambient temperature range (operation) | °C        | 10 - 40                                                      |
| Ambient temperature range (storage)   | °C        | -10 - 60                                                     |
| Max. back pressure (abs.)             | bar       | 1.1                                                          |
| Inlet connection                      |           | Hose nozzle DN 8-10 mm                                       |
| Outlet connection                     |           | Hose nozzle DN 8-10 mm                                       |
| Coolant connection                    |           | 2 x hose nozzle DN 6-8 mm                                    |
| Rated motor power                     | kW        | 0.18                                                         |
| Rated motor speed at 50/60 Hz         | min-1     | 1500/1800                                                    |
| Protection class                      |           | IP 40                                                        |
| Dimensions (L x W x H)                | mm        | 326 x 243 x 402                                              |
| Weight                                | kg        | 14.5                                                         |
| Noise level at 50 Hz, typ.            | dBA       | 45                                                           |
| NRTL certification                    |           | Canada and the USA                                           |
| ATEX conformity (only 230V)           |           | II 3/- G IIC T3 X Internal Atm. only                         |
| Items supplied                        |           | Pumping unit completely mounted, ready for use, with manual. |
| Accessories                           |           | Rubber vacuum tubing DN 8 mm (20686001)                      |