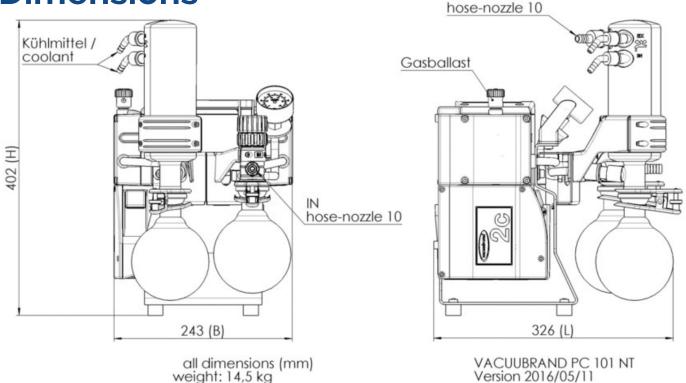

#### **Dimensions**

Provac Sales, Inc. 3131 Soquel Drive, Soquel CA 95073

### Vacuubrand PC 101NT **Technical Specifications**

|                                       |           | PC 101 NT                                                    |
|---------------------------------------|-----------|--------------------------------------------------------------|
| Vacuum controller                     |           | Manometer                                                    |
| Number of heads / stages              |           | 2/2                                                          |
| Max. pumping speed at 50/60 Hz        | m3/h      | 2.0 / 2.3                                                    |
| Max. pumping speed at 50/60 Hz        | cfm       | 1.2 / 1.4                                                    |
| Ultimate vacuum (abs.)                | mbar/torr | 7 / 5                                                        |
| Ultim. vac. (abs.) with gas ballast   | mbar/torr | 12/9                                                         |
| Ambient temperature range (operation) | °C        | 10 - 40                                                      |
| Ambient temperature range (storage)   | °C        | -10 - 60                                                     |
| Max. back pressure (abs.)             | bar       | 1.1                                                          |
| Inlet connection                      |           | Hose nozzle DN 8-10 mm                                       |
| Outlet connection                     |           | Hose nozzle DN 8-10 mm                                       |
| Coolant connection                    |           | 2 x hose nozzle DN 6-8 mm                                    |
| Rated motor power                     | kW        | 0.18                                                         |
| Rated motor speed at 50/60 Hz         | min-1     | 1500/1800                                                    |
| Protection class                      |           | IP 40                                                        |
| Dimensions (L x W x H)                | mm        | 326 x 243 x 402                                              |
| Weight                                | kg        | 14.5                                                         |
| Noise level at 50 Hz, typ.            | dBA       | 45                                                           |
| NRTL certification                    |           | Canada and the USA                                           |
| ATEX conformity (only 230V)           |           | II 3/- G IIC T3 X Internal Atm. only                         |
| Items supplied                        |           | Pumping unit completely mounted, ready for use, with manual. |
| Accessories                           |           | Rubber vacuum tubing DN 8 mm (20686001)                      |