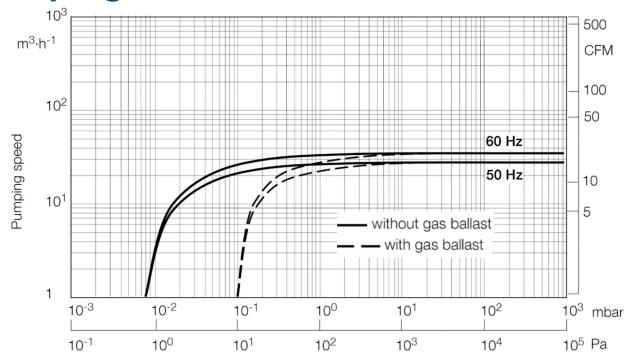

| 1,764 min <sup>-1</sup> / 1,764 rpm                           | 1,730 min <sup>-1</sup> / 1,730 rpm |                               |
| Motor protection rating                        | IP 55                                                         | IP 40                               |                               |
| Admissible ambient temperature                 | +12 to +40°C / +54 to +104°F                                  |                                     |                               |
| Weight                                         | 50 kg / 110 lbs                                               |                                     |                               |



PROVAC SALES, INC. 3131 SOQUEL DRIVE, SOQUEL CA 95073



## Leybold NEO D-25 Pumping Curves



#### **Dimensions**



PROVAC SALES, INC. 3131 SOQUEL DRIVE, SOQUEL CA 95073



# Leybold NEO D-25 Features & Benefits

- maintenance free, up to 3 years in clean applications
- reliable, high performance
- continuous operation at any inlet pressure
- exhaust filter inside the oil casing
- cutting edge shaft seal technology
- flexible interfaces for remote control
- quiet operation
- built-in filtration
- rugged, industrial, compact design

## **Applications**

analytics • mass spectrometry • glove boxes • sterilization • research
& development • heat treatment • plasma processes