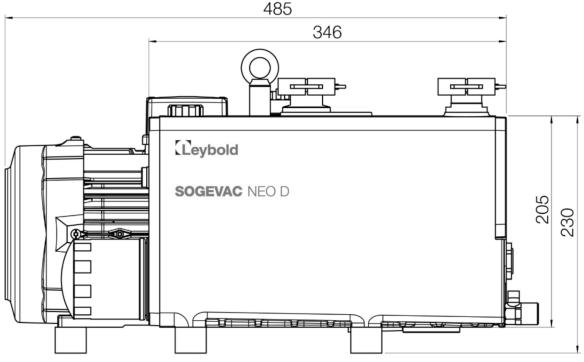

n <sup>-1</sup> / 1,764 rpm                           | 1,730 min <sup>-1</sup> / 1,730 rpm |                               |
| Motor protection rating                        | IP 55                                                         | IP 40                               |                               |
| Admissible ambient temperature                 | +12 to +40°C / +54 to +104°F                                  |                                     |                               |
| Weight                                         | 50 kg / 110 lbs                                               |                                     |                               |



PROVAC SALES, INC. 3131 SOQUEL DRIVE, SOQUEL CA 95073



## Leybold NEO D-25 Pumping Curves



#### **Dimensions**



PROVAC SALES, INC. 3131 SOQUEL DRIVE, SOQUEL CA 95073



# Leybold NEO D-25 Features & Benefits

- maintenance free, up to 3 years in clean applications
- reliable, high performance
- continuous operation at any inlet pressure
- exhaust filter inside the oil casing
- cutting edge shaft seal technology
- flexible interfaces for remote control
- quiet operation
- built-in filtration
- rugged, industrial, compact design

## **Applications**

analytics • mass spectrometry • glove boxes • sterilization • research
& development • heat treatment • plasma processes