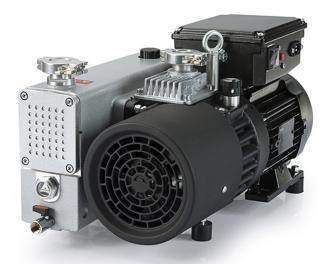

# Leybold NEO D-25 Features & Benefits

- maintenance free, up to 3 years in clean applications
- reliable, high performance
- continuous operation at any inlet pressure
- exhaust filter inside the oil casing
- cutting edge shaft seal technology
- flexible interfaces for remote control
- quiet operation
- built-in filtration
- rugged, industrial, compact design