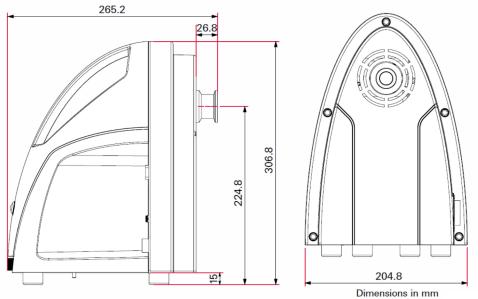

| RS-485, gauge, remote control,              |
|                                                                     | radio transmitter, I/O D-Sub 9              |
| Temperature: operation                                              | +10 up to +35 °C                            |
| Temperature: storage                                                | –10 up to +55 °C                            |
| Power supply                                                        | 100-240 V, 50/60 Hz                         |
| Backing pump                                                        | none                                        |
| <sup>1)</sup> at a pumping speed of the system pump of $S = 1 $ //s |                                             |

## **Dimensions**



Provac Sales, Inc. 3131 Soquel Drive, Soquel CA 95073



## **Pfeiffer MiniTest 300** Features & Benefits

- features compact housing for mobile use
- vacuum leak detector with quartz window sensor for localizing & quantifying even the small leaks
- compact size & lightweight, ideal for servicing work
- wireless remote control with extensive range & data memory
- easy touchscreen operation with intuitive menu navigation
- graphic data display
- direct connection possible to systems with a maximum working pressure of up to 200 mbar
- · low maintenance costs no wear parts