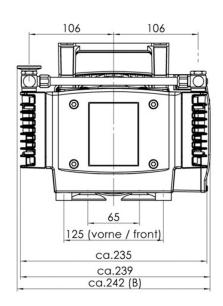

43 x 242 x 198                                      |
| Weight                                | kg        | 11.4                                                 |
| Noise level at 50 Hz, typ.            | dBA       | 47                                                   |
| NRTL certification                    |           | Canada and the USA                                   |
| ATEX conformity (only 230V)           |           | II 3G IIC T3 X Internal Atm. only                    |
| Items supplied                        |           | Pump completely mounted, ready for use, with manual. |
| Accessories                           |           | Stainless steel tubing KF DN 16 (1000 mm: 673336)    |

WWW.PROVAC.COM

## Vacuubrand MZ-2DNT

### **Pumping Curves**





### **Dimensions**







all dimensions (mm) weight: 11,4 kg

WWW.PROVAC.COM

### Vacuubrand MZ-2DNT

#### **Features & Benefits**

- · whipser quiet, low vibration
- · continuous, oil-free pumping
- high pumping speed / very low ultimate vacuum
- superior vapor tolerance
- oustanding chemical resistance
- high process reliability
- minimal operation and servicing costs
- · great for clean applications

### **Applications**

- rotary evaporator
  parallel evaporator
  vacuum concentrators
- · local area vacuum networks for laboratories · drying chambers

 backing pump for turbo drag pump • degassing • physics & analytics