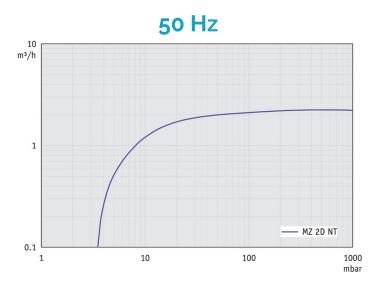

### **Pumping Curves**

### **Technical Specifications**

| Technical data                        | Unit      | MZ 2D NT                                             |
|---------------------------------------|-----------|------------------------------------------------------|
| Number of heads / stages              |           | 2/2                                                  |
| Max. pumping speed at 50/60 Hz        | m3/h      | 2.3 / 2.5                                            |
| Max. pumping speed at 50/60 Hz        | cfm       | 1.4 / 1.5                                            |
| Ultimate vacuum (abs.)                | mbar/torr | 4/3                                                  |
| Ambient temperature range (operation) | °C        | 10 - 40                                              |
| Ambient temperature range (storage)   | °C        | -10 - 60                                             |
| Max. back pressure (abs.)             | bar       | 1.1                                                  |
| Inlet connection                      |           | Small flange KF DN 16                                |
| Outlet connection                     |           | Silencer / G1/4"                                     |
| Rated motor power                     | kW        | 0.18                                                 |
| Rated motor speed at 50/60 Hz         | min-1     | 1500/1800                                            |
| Degree of protection                  |           | IP 40                                                |
| Dimensions (L x W x H)                | mm        | 243 x 242 x 198                                      |
| Weight                                | kg        | 11.4                                                 |
| Noise level at 50 Hz, typ.            | dBA       | 47                                                   |
| NRTL certification                    |           | Canada and the USA                                   |
| ATEX conformity (only 230V)           |           | II 3G IIC T3 X Internal Atm. only                    |
| Items supplied                        |           | Pump completely mounted, ready for use, with manual. |
| Accessories                           |           | Stainless steel tubing KF DN 16 (1000 mm: 673336)    |