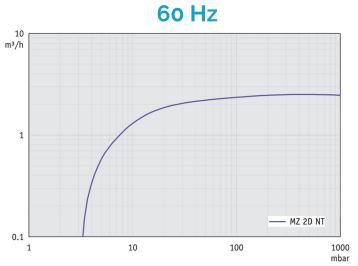

### **Pumping Curves**

### **Technical Specifications**

| Technical data                        | Unit      | MZ 2D NT                                             |
|---------------------------------------|-----------|------------------------------------------------------|
| Number of heads / stages              |           | 2/2                                                  |
| Max. pumping speed at 50/60 Hz        | m3/h      | 2.3 / 2.5                                            |
| Max. pumping speed at 50/60 Hz        | cfm       | 1.4 / 1.5                                            |
| Ultimate vacuum (abs.)                | mbar/torr | 4/3                                                  |
| Ambient temperature range (operation) | °C        | 10 - 40                                              |
| Ambient temperature range (storage)   | °C        | -10 - 60                                             |
| Max. back pressure (abs.)             | bar       | 1.1                                                  |
| Inlet connection                      |           | Small flange KF DN 16                                |
| Outlet connection                     |           | Silencer / G1/4"                                     |
| Rated motor power                     | kW        | 0.18                                                 |
| Rated motor speed at 50/60 Hz         | min-1     | 1500/1800                                            |
| Degree of protection                  |           | IP 40                                                |
| Dimensions (L x W x H)                | mm        | 243 x 242 x 198                                      |
| Weight                                | kg        | 11.4                                                 |
| Noise level at 50 Hz, typ.            | dBA       | 47                                                   |
| NRTL certification                    |           | Canada and the USA                                   |
| ATEX conformity (only 230V)           |           | II 3G IIC T3 X Internal Atm. only                    |
| Items supplied                        |           | Pump completely mounted, ready for use, with manual. |
| Accessories                           |           | Stainless steel tubing KF DN 16 (1000 mm: 673336)    |