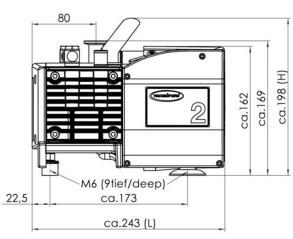

### **Dimensions**

all dimensions (mm) weight: 11,4 kg

WWW.PROVAC.COM

### **Technical Specifications**

| Technical data                        | Unit      | MZ 2D NT                                             |
|---------------------------------------|-----------|------------------------------------------------------|
| Number of heads / stages              |           | 2/2                                                  |
| Max. pumping speed at 50/60 Hz        | m3/h      | 2.3 / 2.5                                            |
| Max. pumping speed at 50/60 Hz        | cfm       | 1.4 / 1.5                                            |
| Ultimate vacuum (abs.)                | mbar/torr | 4/3                                                  |
| Ambient temperature range (operation) | °C        | 10 - 40                                              |
| Ambient temperature range (storage)   | °C        | -10 - 60                                             |
| Max. back pressure (abs.)             | bar       | 1.1                                                  |
| Inlet connection                      |           | Small flange KF DN 16                                |
| Outlet connection                     |           | Silencer / G1/4"                                     |
| Rated motor power                     | kW        | 0.18                                                 |
| Rated motor speed at 50/60 Hz         | min-1     | 1500/1800                                            |
| Degree of protection                  |           | IP 40                                                |
| Dimensions (L x W x H)                | mm        | 243 x 242 x 198                                      |
| Weight                                | kg        | 11.4                                                 |
| Noise level at 50 Hz, typ.            | dBA       | 47                                                   |
| NRTL certification                    |           | Canada and the USA                                   |
| ATEX conformity (only 230V)           |           | II 3G IIC T3 X Internal Atm. only                    |
| Items supplied                        |           | Pump completely mounted, ready for use, with manual. |
| Accessories                           |           | Stainless steel tubing KF DN 16 (1000 mm: 673336)    |