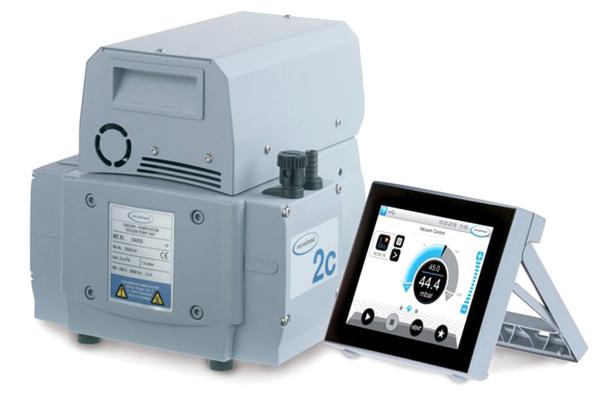

## Vacuubrand MZ-2C Vario Select Features & Benefits

- excellent solution for labs working with most common solvents
- integrated controller provides easy to use application based interface
- create your own application with drag & drop editing
- on demand motor speed control
- auto boiling point detection & adjustment of vacuum
- excellent chemical resistance
- minimal operational & servicing costs