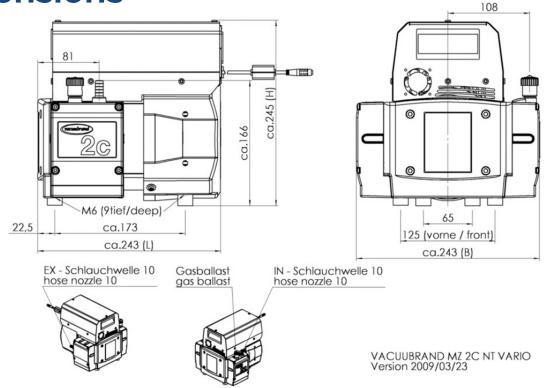

## Vacuubrand MZ-2C Vario Select Technical Specifications

|                                       | Unit      | MZ 2C VARIO select                                   |
|---------------------------------------|-----------|------------------------------------------------------|
| Vacuum controller                     |           | VACUU·SELECT                                         |
| Number of heads / stages              |           | 2/2                                                  |
| Max. pumping speed                    | m3/h      | 2.8                                                  |
| Max. pumping speed                    | cfm       | 1.6                                                  |
| Ultimate vacuum (abs.)                | mbar/torr | 7/5                                                  |
| Ultim. vac. (abs.) with gas ballast   | mbar/torr | 12 / 9                                               |
| Ambient temperature range (operation) | °C        | 10 - 40                                              |
| Ambient temperature range (storage)   | °C        | -10 - 60                                             |
| Max. back pressure (abs.)             | bar       | 1.1                                                  |
| Inlet connection                      |           | Hose nozzle DN 8-10 mm                               |
| Outlet connection                     |           | Hose nozzle DN 8-10 mm                               |
| Rated motor power                     | kW        | 0.53                                                 |
| Motor speed range                     | min-1     | 30 - 2400                                            |
| Degree of protection                  |           | IP 20                                                |
| Dimensions (L x W x H)                | mm        | 243 x 243 x 245                                      |
| Weight                                | kg        | 14.3                                                 |
| Noise level at 50 Hz, typ.            | dBA       | 43                                                   |
| ATEX conformity (only 230V)           |           | II 3/- G IIC T3 X Internal Atm. only                 |
| Items supplied                        |           | Pumping unit completely mounted, ready for use, with |