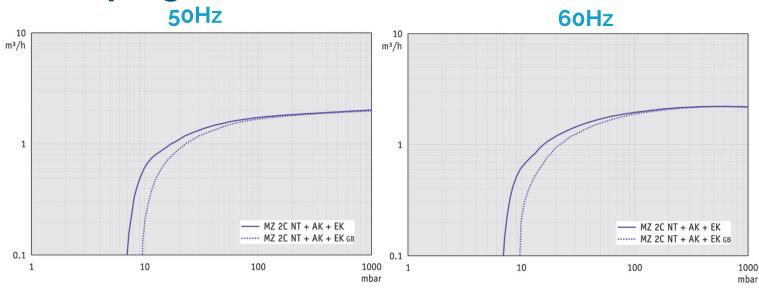

## Vacuubrand MZ-2CNT+AK+EK Pumping Curves

all dimensions (mm) weight: 14,2 kg

VACUUBRAND MZ 2C NT AK+EK Version 2009/03/23