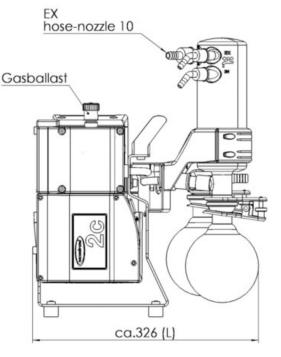

## Vacuubrand MZ-2CNT+AK+EK Technical Specifications

|                                        |            | MZ 2C NT +AK+EK                                                                        |
|----------------------------------------|------------|----------------------------------------------------------------------------------------|
| Number of heads / stages               |            | 2/2                                                                                    |
| Max. pumping speed at 50/60 Hz         | m3/h       | 2.0 / 2.3                                                                              |
| Max. pumping speed at 50/60 Hz         | cfm        | 1.2 / 1.4                                                                              |
| Ultimate vacuum (abs.)                 | mbar/torr  | 7 / 5                                                                                  |
| Ultim. vac. (abs.) with gas ballast    | mbar/torr  | 12/9                                                                                   |
| Ambient temperature range (operation)  | °C         | 10 - 40                                                                                |
| Ambient temperature range<br>(storage) | °C         | -10 - 60                                                                               |
| Max. back pressure (abs.)              | bar        | 1.1                                                                                    |
| Inlet connection                       |            | Hose nozzle DN 8-10 mm                                                                 |
| Outlet connection                      |            | Hose nozzle DN 8-10 mm                                                                 |
| Coolant connection                     |            | 2 x hose nozzle DN 6-8 mm                                                              |
| Rated motor power                      | kW         | 0.18                                                                                   |
| Rated motor speed at 50/60 Hz          | min-1      | 1500/1800                                                                              |
| Protection class                       |            | IP 40                                                                                  |
| Dimensions (L x W x H)                 | mm         | 326 x 243 x 402                                                                        |
| Weight                                 | kg         | 14.2                                                                                   |
| Noise level at 50 Hz, typ.             | dBA        | 45                                                                                     |
| NRTL certification                     |            | Canada and the USA                                                                     |
| ATEX conformity (only 230V)            |            | II 3/- G IIC T3 X Internal Atm. only                                                   |
| Items supplied                         |            | Pumping unit completely mounted, ready for use, with manual.                           |
| Accessories                            | e INC 3171 | Rubber vacuum tubing DN 8 mm (20686001)<br>Upgrade kit manometer with valve (20699906) |

## Vacuubrand MZ-2CNT+AK+EK Pumping Curves

all dimensions (mm) weight: 14,2 kg

VACUUBRAND MZ 2C NT AK+EK Version 2009/03/23