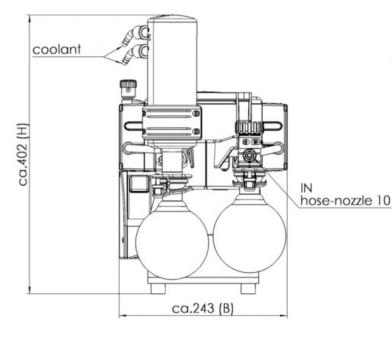

## Vacuubrand MZ-2CNT+AK+EK Technical Specifications

|                                        |            | MZ 2C NT +AK+EK                                                                        |
|----------------------------------------|------------|----------------------------------------------------------------------------------------|
| Number of heads / stages               |            | 2/2                                                                                    |
| Max. pumping speed at 50/60 Hz         | m3/h       | 2.0 / 2.3                                                                              |
| Max. pumping speed at 50/60 Hz         | cfm        | 1.2 / 1.4                                                                              |
| Ultimate vacuum (abs.)                 | mbar/torr  | 7 / 5                                                                                  |
| Ultim. vac. (abs.) with gas ballast    | mbar/torr  | 12/9                                                                                   |
| Ambient temperature range (operation)  | °C         | 10 - 40                                                                                |
| Ambient temperature range<br>(storage) | °C         | -10 - 60                                                                               |
| Max. back pressure (abs.)              | bar        | 1.1                                                                                    |
| Inlet connection                       |            | Hose nozzle DN 8-10 mm                                                                 |
| Outlet connection                      |            | Hose nozzle DN 8-10 mm                                                                 |
| Coolant connection                     |            | 2 x hose nozzle DN 6-8 mm                                                              |
| Rated motor power                      | kW         | 0.18                                                                                   |
| Rated motor speed at 50/60 Hz          | min-1      | 1500/1800                                                                              |
| Protection class                       |            | IP 40                                                                                  |
| Dimensions (L x W x H)                 | mm         | 326 x 243 x 402                                                                        |
| Weight                                 | kg         | 14.2                                                                                   |
| Noise level at 50 Hz, typ.             | dBA        | 45                                                                                     |
| NRTL certification                     |            | Canada and the USA                                                                     |
| ATEX conformity (only 230V)            |            | II 3/- G IIC T3 X Internal Atm. only                                                   |
| Items supplied                         |            | Pumping unit completely mounted, ready for use, with manual.                           |
| Accessories                            | e INC 3171 | Rubber vacuum tubing DN 8 mm (20686001)<br>Upgrade kit manometer with valve (20699906) |

## Vacuubrand MZ-2CNT+AK+EK Pumping Curves

all dimensions (mm) weight: 14,2 kg

VACUUBRAND MZ 2C NT AK+EK Version 2009/03/23