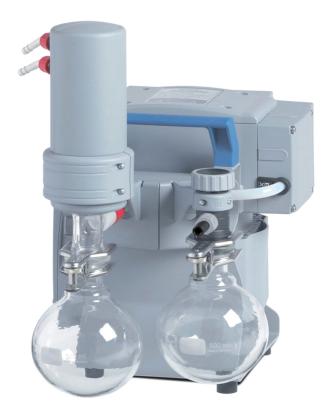

## Vacuubrand MZ-2CNT+AK+EK Features & Benefits

- separator at inlet retains particles & liquid droplets
- waste vapor condenser at outlet is highly efficient & compact
- enables almost 100% solvent recovery, efficient recycling, & active protection of the environment
- outstanding chemical resistance & superior vapor tolerance
- high performance even at low vacuum levels
- whisper quiet & very low vibration

## **Applications**

- rotary evaporator
  vacuum concentrators
  drying chambers
- gel dryer evacuation gas & vapor pumping in chemical, biological & pharmaceutical laboratories

PROVAC SALES, INC. 3131 SOQUEL DRIVE, SOQUEL CA 95073