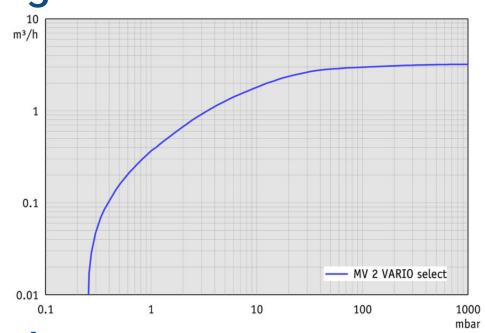

|
| Weight                                | kg        | 19.1                                                                                |
| Noise level at 50 Hz, typ.            | dBA       | 45                                                                                  |
| ATEX conformity (only 230V)           |           | II 3/- G IIC T3 X Internal Atm. only                                                |
| Items supplied                        |           | Pump completely mounted, ready for use, with manual.                                |
| Accessories                           |           | Stainless steel tubing KF DN 16 (1000 mm: 20673336)<br>Vent valve VB M-B (20674217) |

WWW.PROVAC.COM

## Vacuubrand MV-2 Vario Select **Pumping Curves**



#### **Dimensions**



WWW.PROVAC.COM

# Vacuubrand MV-2 Vario Select Features & Benefits

- continuous, oil-free pumping of non-corrosive gases
- · continuously adapts motor speed to hold desired vacuum level
- whisper quiet & ultra low vibrations
- high leak tightness
- extended operating life
- demand-responsive motor speed control
- · controller included; graphical interface & predefined applications
- automatic boiling point detection
- minimum operational & servicing costs

### **Applications**

• forevacuum generation for turbo pumps • non-corrosive applications