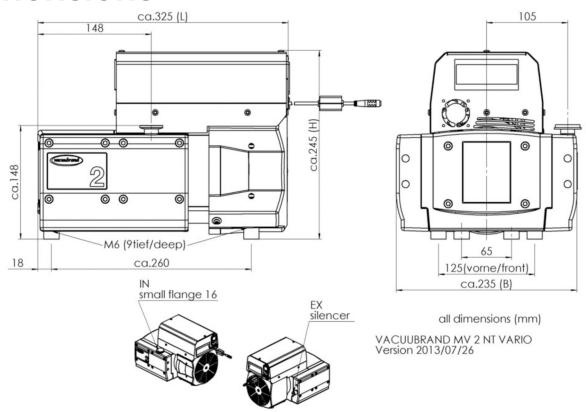

|
| Weight                                | kg        | 19.1                                                                                |
| Noise level at 50 Hz, typ.            | dBA       | 45                                                                                  |
| ATEX conformity (only 230V)           |           | II 3/- G IIC T3 X Internal Atm. only                                                |
| Items supplied                        |           | Pump completely mounted, ready for use, with manual.                                |
| Accessories                           |           | Stainless steel tubing KF DN 16 (1000 mm: 20673336)<br>Vent valve VB M-B (20674217) |

WWW.PROVAC.COM

## Vacuubrand MV-2 Vario Select **Pumping Curves**



#### **Dimensions**



WWW.PROVAC.COM

# Vacuubrand MV-2 Vario Select Features & Benefits

- continuous, oil-free pumping of non-corrosive gases
- · continuously adapts motor speed to hold desired vacuum level
- whisper quiet & ultra low vibrations
- high leak tightness
- extended operating life
- demand-responsive motor speed control
- · controller included; graphical interface & predefined applications
- automatic boiling point detection
- minimum operational & servicing costs

### **Applications**

• forevacuum generation for turbo pumps • non-corrosive applications