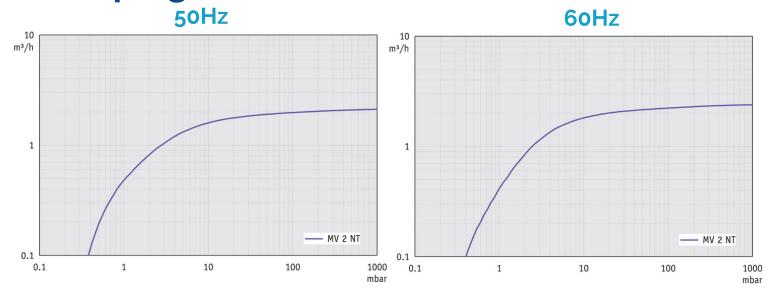

| mm        | 325 x 239 x 198                                      |
| Weight                                | kg        | 16.4                                                 |
| Noise level at 50 Hz, typ.            | dBA       | 50                                                   |
| NRTL certification                    |           | Canada and the USA                                   |
| ATEX conformity (only 230V)           |           | II 3/- G IIC T3 X Internal Atm. only                 |
| Items supplied                        |           | Pump completely mounted, ready for use, with manual. |
| Accessories                           |           | Stainless steel tubing KF DN 16 (1000 mm: 20673336)  |

WWW.PROVAC.COM

## Vacuubrand MV-2NT

## **Pumping Curves**



### **Dimensions**



WWW.PROVAC.COM

## Vacuubrand MV-2NT

#### **Features & Benefits**

- excellent solution for continous, oil-free pumping of gases when needing to reach fractional millibar ultimate vacuum levels
- suitable for non-corrosive applications
- · whisper quiet & ultra low vibration
- · high leak tightness & improved vacuum
- extended operating life
- · high flow rate, even near ultimate vacuum
- maintenance free drive system
- low lifetime costs

### **Applications**

forevacuum generation for turbo pumps