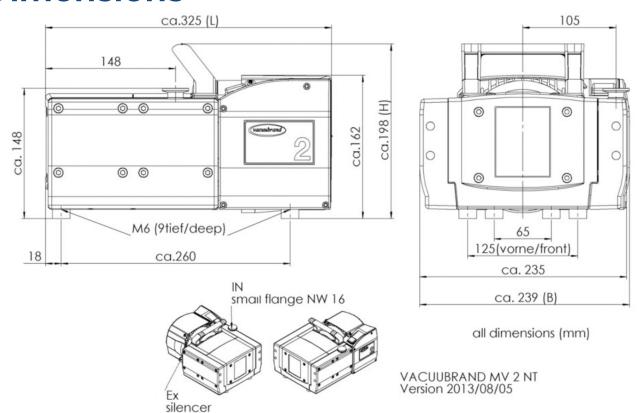

| 325 x 239 x 198                                      |
| Weight                                | kg        | 16.4                                                 |
| Noise level at 50 Hz, typ.            | dBA       | 50                                                   |
| NRTL certification                    |           | Canada and the USA                                   |
| ATEX conformity (only 230V)           |           | II 3/- G IIC T3 X Internal Atm. only                 |
| Items supplied                        |           | Pump completely mounted, ready for use, with manual. |
| Accessories                           |           | Stainless steel tubing KF DN 16 (1000 mm: 20673336)  |

WWW.PROVAC.COM

## Vacuubrand MV-2NT

## **Pumping Curves**



### **Dimensions**



WWW.PROVAC.COM

## Vacuubrand MV-2NT

#### **Features & Benefits**

- excellent solution for continous, oil-free pumping of gases when needing to reach fractional millibar ultimate vacuum levels
- suitable for non-corrosive applications
- · whisper quiet & ultra low vibration
- · high leak tightness & improved vacuum
- extended operating life
- · high flow rate, even near ultimate vacuum
- maintenance free drive system
- low lifetime costs

### **Applications**

forevacuum generation for turbo pumps