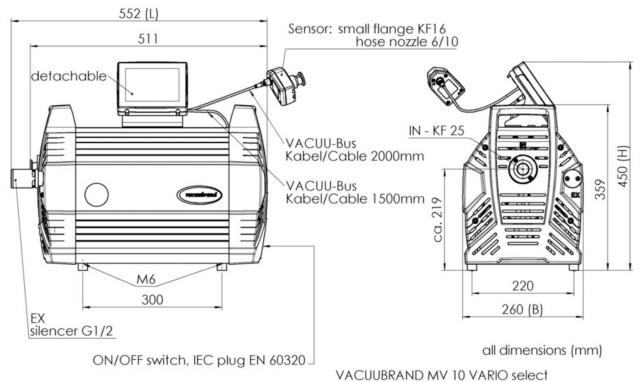

|
| ATEX conformity (only 230V)           |           | II 3/- G IIC T3 X Internal Atm. only                                                                                                                              |
| Items supplied                        |           | Pump completely mounted, ready for use, with manual.                                                                                                              |
| Accessories                           |           | Stainless steel tubing KF DN 25 (1000 mm: 20673337) Hose nozzle DN 15 mm / G1/2" (20642472) Small flange KF DN 16 / G1/2" (20672101) Vent valve VB M-B (20674217) |

WWW.PROVAC.COM

## Vacuubrand MV-10 Vario Select **Pumping Curves**



#### **Dimensions**



Version 2018/04/05

WWW.PROVAC.COM

## Vacuubrand MV-10 Vario Select **Features & Benefits**

- four-stage design
- continous, oil-free pumping of non-corrosive gases to vacuum levels that are only a fraction of a millibar
- · excellent option for higher gas load applications or rapid pump down of vacuum chambers
- automatically adapts motor speed to hold desired vacuum level
- whisper quiet operation that generates ultra low vibrations
- high leak tightness
- extended operating life
- · controller features graphical user interface
- minimum operational and servicing costs

### **Applications**

· drying chambers · filtration & solid phase extraction · local area vacuum networks for laboratories