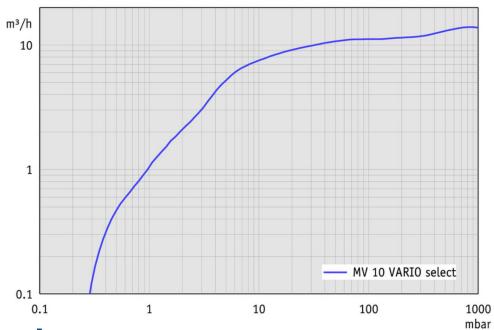

|
| ATEX conformity (only 230V)           |           | II 3/- G IIC T3 X Internal Atm. only                                                                                                                              |
| Items supplied                        |           | Pump completely mounted, ready for use, with manual.                                                                                                              |
| Accessories                           |           | Stainless steel tubing KF DN 25 (1000 mm: 20673337) Hose nozzle DN 15 mm / G1/2" (20642472) Small flange KF DN 16 / G1/2" (20672101) Vent valve VB M-B (20674217) |

WWW.PROVAC.COM

## Vacuubrand MV-10 Vario Select **Pumping Curves**



#### **Dimensions**



Version 2018/04/05

WWW.PROVAC.COM

## Vacuubrand MV-10 Vario Select **Features & Benefits**

- four-stage design
- continous, oil-free pumping of non-corrosive gases to vacuum levels that are only a fraction of a millibar
- · excellent option for higher gas load applications or rapid pump down of vacuum chambers
- automatically adapts motor speed to hold desired vacuum level
- whisper quiet operation that generates ultra low vibrations
- high leak tightness
- extended operating life
- · controller features graphical user interface
- minimum operational and servicing costs

### **Applications**

· drying chambers · filtration & solid phase extraction · local area vacuum networks for laboratories