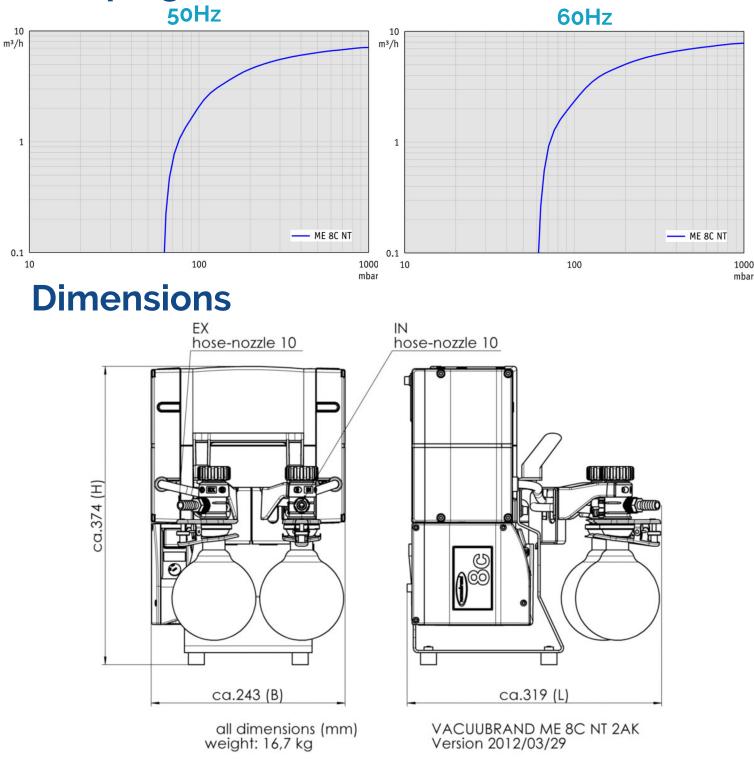

## Vacuubrand ME-8CNT+2AK Pumping Curves

PROVAC SALES, INC. 3131 SOQUEL DRIVE, SOQUEL CA 95073

## Vacuubrand ME-8CNT+2AK **Technical Specifications**

|                                        | -         | ME 8C NT +2AK                                                                                                                                                                                                                                                                                                                                                         |
|----------------------------------------|-----------|-----------------------------------------------------------------------------------------------------------------------------------------------------------------------------------------------------------------------------------------------------------------------------------------------------------------------------------------------------------------------|
| Number of heads / stages               |           | 4 / 1                                                                                                                                                                                                                                                                                                                                                                 |
| Max. pumping speed at 50/60 Hz         | m3/h      | 7.1 / 7.8                                                                                                                                                                                                                                                                                                                                                             |
| Max. pumping speed at 50/60 Hz         | cfm       | 4.2 / 4.6                                                                                                                                                                                                                                                                                                                                                             |
| Ultimate vacuum (abs.)                 | mbar/torr | 70 / 52                                                                                                                                                                                                                                                                                                                                                               |
| Ambient temperature range (operation)  | °C        | 10 - 40                                                                                                                                                                                                                                                                                                                                                               |
| Ambient temperature range<br>(storage) | °C        | -10 - 60                                                                                                                                                                                                                                                                                                                                                              |
| Max. back pressure (abs.)              | bar       | 1.1                                                                                                                                                                                                                                                                                                                                                                   |
| Inlet connection                       |           | Hose nozzle DN 8-10 mm                                                                                                                                                                                                                                                                                                                                                |
| Outlet connection                      |           | Hose nozzle DN 8-10 mm                                                                                                                                                                                                                                                                                                                                                |
| Rated motor power                      | kW        | 0.25                                                                                                                                                                                                                                                                                                                                                                  |
| Rated motor speed at 50/60 Hz          | min-1     | 1500/1800                                                                                                                                                                                                                                                                                                                                                             |
| Protection class                       |           | IP 40                                                                                                                                                                                                                                                                                                                                                                 |
| Dimensions (L x W x H)                 | mm        | 319 x 243 x 374                                                                                                                                                                                                                                                                                                                                                       |
| Weight                                 | kg        | 16.7                                                                                                                                                                                                                                                                                                                                                                  |
| Noise level at 50 Hz, typ.             | dBA       | 45                                                                                                                                                                                                                                                                                                                                                                    |
| NRTL certification                     |           | Canada and the USA                                                                                                                                                                                                                                                                                                                                                    |
| ATEX conformity (only 230V)            |           | II 3/- G IIC T3 X Internal Atm. only                                                                                                                                                                                                                                                                                                                                  |
| Items supplied                         |           | Pump completely mounted, ready for use, with manual.                                                                                                                                                                                                                                                                                                                  |
| Accessories                            |           | Upgrade kit manometer with valve (20699906)<br>Rubber vacuum tubing DN 8 mm (20686001)<br>Netzkabel CEE - L-förmige Kaltgerätedose (20637652)<br>Netzkabel CH - L-förmige Kaltgerätedose (20637653)<br>Netzkabel UK - L-förmige Kaltgerätedose (20637654)<br>Netzkabel US - L-förmige Kaltgerätedose (20637655)<br>Netzkabel CN - L-förmige Kaltgerätedose (20635770) |