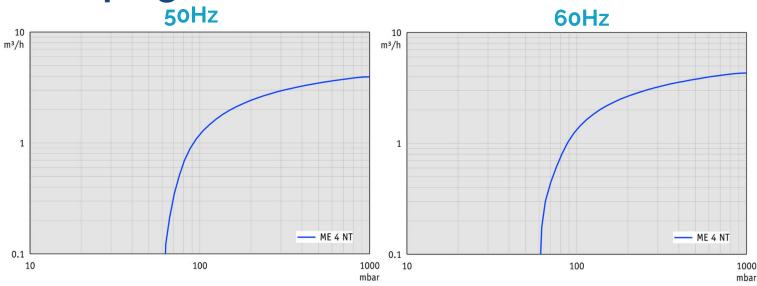

# **Pumping Curves**

### **Technical Specifications**

|                                       |           | ME 4 NT                                                                                                                                   |
|---------------------------------------|-----------|-------------------------------------------------------------------------------------------------------------------------------------------|
| Number of heads / stages              |           | 2/1                                                                                                                                       |
| Max. pumping speed at 50/60 Hz        | m3/h      | 4.0 / 4.4                                                                                                                                 |
| Max. pumping speed at 50/60 Hz        | cfm       | 2.4 / 2.6                                                                                                                                 |
| Ultimate vacuum (abs.)                | mbar/torr | 70 / 52                                                                                                                                   |
| Ambient temperature range (operation) | °C        | 10 - 40                                                                                                                                   |
| Ambient temperature range (storage)   | °C        | -10 - 60                                                                                                                                  |
| Max. back pressure (abs.)             | bar       | 2                                                                                                                                         |
| Inlet connection                      |           | Hose nozzle DN 8-10 mm                                                                                                                    |
| Outlet connection                     |           | 2 x silencer / G1/4"                                                                                                                      |
| Rated motor power                     | kW        | 0.18                                                                                                                                      |
| Rated motor speed at 50/60 Hz         | min-1     | 1500/1800                                                                                                                                 |
| Protection class                      |           | IP 40                                                                                                                                     |
| Dimensions (L x W x H)                | mm        | 243 x 239 x 198                                                                                                                           |
| Weight                                | kg        | 11.0                                                                                                                                      |
| Noise level at 50 Hz, typ.            | dBA       | 45                                                                                                                                        |
| NRTL certification                    |           | Canada and the USA                                                                                                                        |
| ATEX conformity (only 230V)           |           | II 3/- G IIC T3 X Internal Atm. only                                                                                                      |
| Items supplied                        |           | Pump completely mounted, ready for use, with manual.                                                                                      |
| Accessories                           |           | Vacuum regulator valve with manometer (20696840)  VACUU·LAN <sup>®</sup> Mini-Network (22614455)  Rubber vacuum tubing DN 8 mm (20686001) |