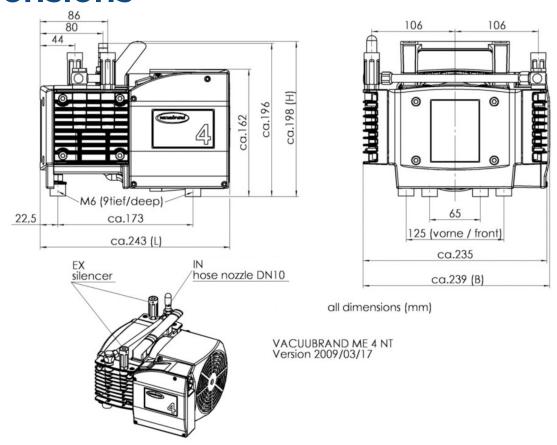

#### **Dimensions**

WWW.PROVAC.COM

### **Technical Specifications**

|                                       |           | ME 4 NT                                                                                                                                   |
|---------------------------------------|-----------|-------------------------------------------------------------------------------------------------------------------------------------------|
| Number of heads / stages              |           | 2/1                                                                                                                                       |
| Max. pumping speed at 50/60 Hz        | m3/h      | 4.0 / 4.4                                                                                                                                 |
| Max. pumping speed at 50/60 Hz        | cfm       | 2.4 / 2.6                                                                                                                                 |
| Ultimate vacuum (abs.)                | mbar/torr | 70 / 52                                                                                                                                   |
| Ambient temperature range (operation) | °C        | 10 - 40                                                                                                                                   |
| Ambient temperature range (storage)   | °C        | -10 - 60                                                                                                                                  |
| Max. back pressure (abs.)             | bar       | 2                                                                                                                                         |
| Inlet connection                      |           | Hose nozzle DN 8-10 mm                                                                                                                    |
| Outlet connection                     |           | 2 x silencer / G1/4"                                                                                                                      |
| Rated motor power                     | kW        | 0.18                                                                                                                                      |
| Rated motor speed at 50/60 Hz         | min-1     | 1500/1800                                                                                                                                 |
| Protection class                      |           | IP 40                                                                                                                                     |
| Dimensions (L x W x H)                | mm        | 243 x 239 x 198                                                                                                                           |
| Weight                                | kg        | 11.0                                                                                                                                      |
| Noise level at 50 Hz, typ.            | dBA       | 45                                                                                                                                        |
| NRTL certification                    |           | Canada and the USA                                                                                                                        |
| ATEX conformity (only 230V)           |           | II 3/- G IIC T3 X Internal Atm. only                                                                                                      |
| Items supplied                        |           | Pump completely mounted, ready for use, with manual.                                                                                      |
| Accessories                           |           | Vacuum regulator valve with manometer (20696840)  VACUU·LAN <sup>®</sup> Mini-Network (22614455)  Rubber vacuum tubing DN 8 mm (20686001) |