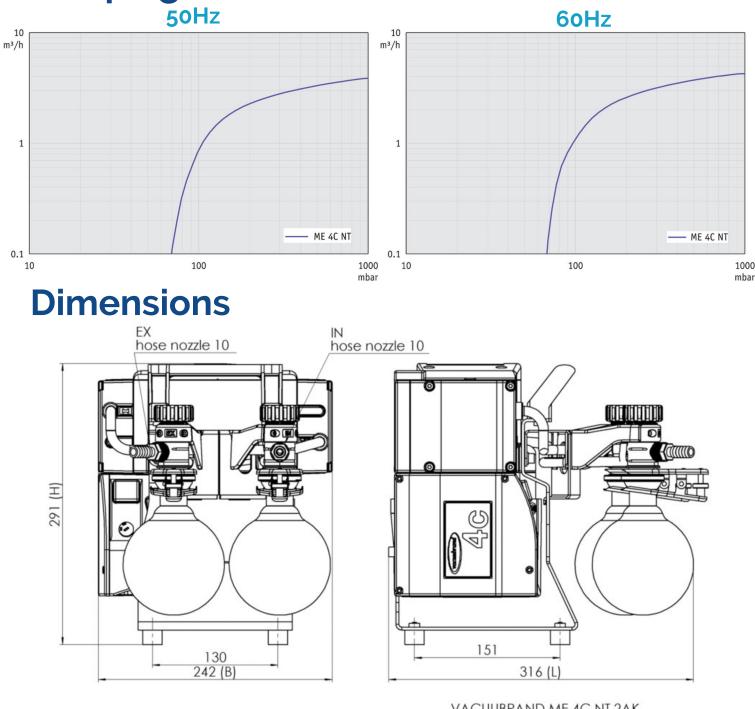

## Vacuubrand ME-4CNT+2AK Pumping Curves

all dimensions (mm)

VACUUBRAND ME 4C NT 2AK Version 2011/05/11

PROVAC SALES, INC. 3131 SOQUEL DRIVE, SOQUEL CA 95073

## Vacuubrand ME-4CNT+2AK Technical Specifications

|                                        |           | ME 4C NT +2AK                                                                                                                                                                                                                                                                                                                                                         |
|----------------------------------------|-----------|-----------------------------------------------------------------------------------------------------------------------------------------------------------------------------------------------------------------------------------------------------------------------------------------------------------------------------------------------------------------------|
| Number of heads / stages               |           | 2/1                                                                                                                                                                                                                                                                                                                                                                   |
| Max. pumping speed at 50/60 Hz         | m3/h      | 3.9 / 4.3                                                                                                                                                                                                                                                                                                                                                             |
| Max. pumping speed at 50/60 Hz         | cfm       | 2.3 / 2.5                                                                                                                                                                                                                                                                                                                                                             |
| Ultimate vacuum (abs.)                 | mbar/torr | 70 / 52                                                                                                                                                                                                                                                                                                                                                               |
| Ambient temperature range (operation)  | °C        | 10 - 40                                                                                                                                                                                                                                                                                                                                                               |
| Ambient temperature range<br>(storage) | °C        | -10 - 60                                                                                                                                                                                                                                                                                                                                                              |
| Max. back pressure (abs.)              | bar       | 1.1                                                                                                                                                                                                                                                                                                                                                                   |
| Inlet connection                       |           | Hose nozzle DN 8-10 mm                                                                                                                                                                                                                                                                                                                                                |
| Outlet connection                      |           | Hose nozzle DN 8-10 mm                                                                                                                                                                                                                                                                                                                                                |
| Rated motor power                      | kW        | 0.18                                                                                                                                                                                                                                                                                                                                                                  |
| Rated motor speed at 50/60 Hz          | min-1     | 1500/1800                                                                                                                                                                                                                                                                                                                                                             |
| Protection class                       |           | IP 40                                                                                                                                                                                                                                                                                                                                                                 |
| Dimensions (L x W x H)                 | mm        | 316 x 242 x 291                                                                                                                                                                                                                                                                                                                                                       |
| Weight                                 | kg        | 13.6                                                                                                                                                                                                                                                                                                                                                                  |
| Noise level at 50 Hz, typ.             | dBA       | 45                                                                                                                                                                                                                                                                                                                                                                    |
| NRTL certification                     |           | Canada and the USA                                                                                                                                                                                                                                                                                                                                                    |
| ATEX conformity (only 230V)            |           | II 3/- G IIC T3 X Internal Atm. only                                                                                                                                                                                                                                                                                                                                  |
| Items supplied                         |           | Pumping unit completely mounted, ready for use, with manual, with dual voltage motor.                                                                                                                                                                                                                                                                                 |
| Accessories                            |           | Upgrade kit manometer with valve (20699906)<br>Rubber vacuum tubing DN 8 mm (20686001)<br>Netzkabel CEE - L-förmige Kaltgerätedose (20637652)<br>Netzkabel CH - L-förmige Kaltgerätedose (20637653)<br>Netzkabel UK - L-förmige Kaltgerätedose (20637654)<br>Netzkabel US - L-förmige Kaltgerätedose (20637655)<br>Netzkabel CN - L-förmige Kaltgerätedose (20635770) |