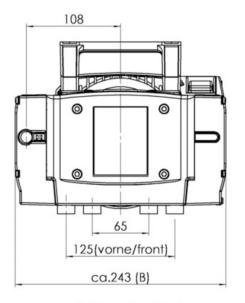

#### **Dimensions**

all dimensions (mm)

VACUUBRAND ME 4C NT Version 2009/03/17

WWW.PROVAC.COM

#### **Technical Specifications**

|                                       |           | ME 4C NT                                             |
|---------------------------------------|-----------|------------------------------------------------------|
| Number of heads / stages              |           | 2/1                                                  |
| Max. pumping speed at 50/60 Hz        | m3/h      | 3.9 / 4.3                                            |
| Max. pumping speed at 50/60 Hz        | cfm       | 2.3 / 2.5                                            |
| Ultimate vacuum (abs.)                | mbar/torr | 70 / 52                                              |
| Ambient temperature range (operation) | °C        | 10 - 40                                              |
| Ambient temperature range (storage)   | °C        | -10 - 60                                             |
| Max. back pressure (abs.)             | bar       | 1.1                                                  |
| Inlet connection                      |           | Hose nozzle DN 8-10 mm                               |
| Outlet connection                     |           | Hose nozzle DN 8-10 mm                               |
| Rated motor power                     | kW        | 0.18                                                 |
| Rated motor speed at 50/60 Hz         | min-1     | 1500/1800                                            |
| Protection class                      |           | IP 40                                                |
| Dimensions (L x W x H)                | mm        | 254 x 243 x 198                                      |
| Weight                                | kg        | 11.1                                                 |
| Noise level at 50 Hz, typ.            | dBA       | 45                                                   |
| NRTL certification                    |           | Canada and the USA                                   |
| ATEX conformity (only 230V)           |           | II 3/- G IIC T3 X Internal Atm. only                 |
| Items supplied                        |           | Pump completely mounted, ready for use, with manual. |
| Accessories                           |           | Rubber vacuum tubing DN 8 mm (20686001)              |