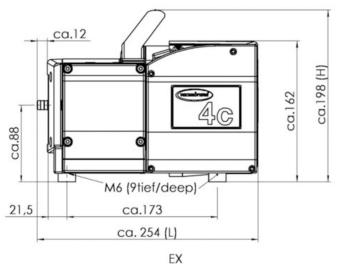

#### **Dimensions**

all dimensions (mm)

VACUUBRAND ME 4C NT Version 2009/03/17

WWW.PROVAC.COM

#### **Technical Specifications**

|                                       |           | ME 4C NT                                             |
|---------------------------------------|-----------|------------------------------------------------------|
| Number of heads / stages              |           | 2/1                                                  |
| Max. pumping speed at 50/60 Hz        | m3/h      | 3.9 / 4.3                                            |
| Max. pumping speed at 50/60 Hz        | cfm       | 2.3 / 2.5                                            |
| Ultimate vacuum (abs.)                | mbar/torr | 70 / 52                                              |
| Ambient temperature range (operation) | °C        | 10 - 40                                              |
| Ambient temperature range (storage)   | °C        | -10 - 60                                             |
| Max. back pressure (abs.)             | bar       | 1.1                                                  |
| Inlet connection                      |           | Hose nozzle DN 8-10 mm                               |
| Outlet connection                     |           | Hose nozzle DN 8-10 mm                               |
| Rated motor power                     | kW        | 0.18                                                 |
| Rated motor speed at 50/60 Hz         | min-1     | 1500/1800                                            |
| Protection class                      |           | IP 40                                                |
| Dimensions (L x W x H)                | mm        | 254 x 243 x 198                                      |
| Weight                                | kg        | 11.1                                                 |
| Noise level at 50 Hz, typ.            | dBA       | 45                                                   |
| NRTL certification                    |           | Canada and the USA                                   |
| ATEX conformity (only 230V)           |           | II 3/- G IIC T3 X Internal Atm. only                 |
| Items supplied                        |           | Pump completely mounted, ready for use, with manual. |
| Accessories                           |           | Rubber vacuum tubing DN 8 mm (20686001)              |