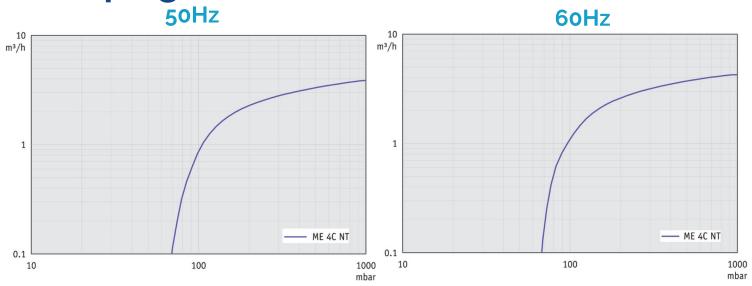

#### **Pumping Curves**

#### **Technical Specifications**

|                                       |           | ME 4C NT                                             |
|---------------------------------------|-----------|------------------------------------------------------|
| Number of heads / stages              |           | 2/1                                                  |
| Max. pumping speed at 50/60 Hz        | m3/h      | 3.9 / 4.3                                            |
| Max. pumping speed at 50/60 Hz        | cfm       | 2.3 / 2.5                                            |
| Ultimate vacuum (abs.)                | mbar/torr | 70 / 52                                              |
| Ambient temperature range (operation) | °C        | 10 - 40                                              |
| Ambient temperature range (storage)   | °C        | -10 - 60                                             |
| Max. back pressure (abs.)             | bar       | 1.1                                                  |
| Inlet connection                      |           | Hose nozzle DN 8-10 mm                               |
| Outlet connection                     |           | Hose nozzle DN 8-10 mm                               |
| Rated motor power                     | kW        | 0.18                                                 |
| Rated motor speed at 50/60 Hz         | min-1     | 1500/1800                                            |
| Protection class                      |           | IP 40                                                |
| Dimensions (L x W x H)                | mm        | 254 x 243 x 198                                      |
| Weight                                | kg        | 11.1                                                 |
| Noise level at 50 Hz, typ.            | dBA       | 45                                                   |
| NRTL certification                    |           | Canada and the USA                                   |
| ATEX conformity (only 230V)           |           | II 3/- G IIC T3 X Internal Atm. only                 |
| Items supplied                        |           | Pump completely mounted, ready for use, with manual. |
| Accessories                           |           | Rubber vacuum tubing DN 8 mm (20686001)              |