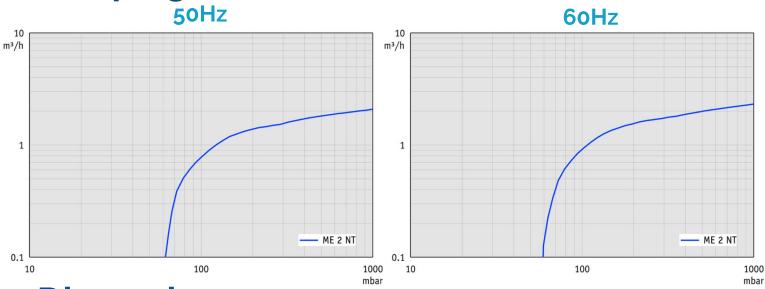

Canada and the USA                                                                                                                            |
| ATEX conformity (only 230V)           |           | II 3/- G IIC T3 X Internal Atm. only                                                                                                          |
| Items supplied                        |           | Pump completely mounted, ready for use, with manual.                                                                                          |
| Accessories                           |           | VACUU·LAN <sup>®</sup> Mini-Network (22614455)<br>Vacuum regulator valve with manometer (20696840)<br>Rubber vacuum tubing DN 8 mm (20686001) |

WWW.PROVAC.COM

# Vacuubrand ME-2NT

### **Pumping Curves**



#### **Dimensions**



WWW.PROVAC.COM

### Vacuubrand ME-2NT **Features & Benefits**

- · continuous, oil-free pumping of gases & vapors at low vacuum
- no water consumption means no contaminated water waste
- advantageous combination of high pumping speed & low ultimate vacuum
- whisper quiet & very low vibration
- · powerful, even for parallel operation of several applications
- exceptionally long diaphragm life & maintenance free drive system
- low lifetime costs

#### **Applications**

 drying chambers
filtration
solid phase extraction
vacuum ovens · multi-port manifolds for medium throughput