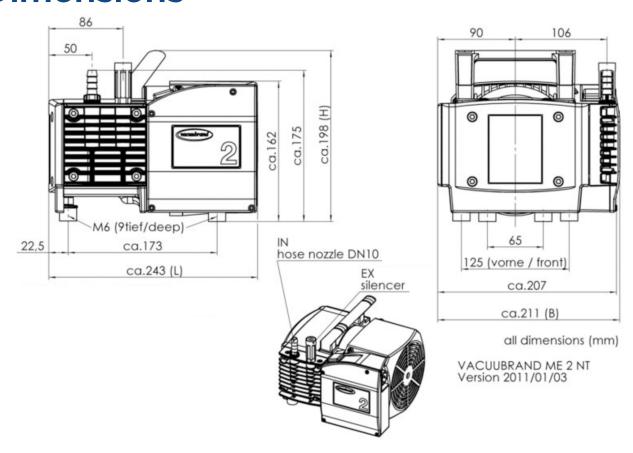

#### **Dimensions**

WWW.PROVAC.COM

#### **Technical Specifications**

|                                       |           | ME 2 NT                                                                                                                                       |
|---------------------------------------|-----------|-----------------------------------------------------------------------------------------------------------------------------------------------|
| Number of heads / stages              |           | 1/1                                                                                                                                           |
| Max. pumping speed at 50/60 Hz        | m3/h      | 2.0 / 2.2                                                                                                                                     |
| Max. pumping speed at 50/60 Hz        | cfm       | 1.2 / 1.3                                                                                                                                     |
| Ultimate vacuum (abs.)                | mbar/torr | 70 / 52                                                                                                                                       |
| Ambient temperature range (operation) | °C        | 10 - 40                                                                                                                                       |
| Ambient temperature range (storage)   | °C        | -10 - 60                                                                                                                                      |
| Max. back pressure (abs.)             | bar       | 2                                                                                                                                             |
| Inlet connection                      |           | Hose nozzle DN 8-10 mm                                                                                                                        |
| Outlet connection                     |           | Silencer / G1/4"                                                                                                                              |
| Rated motor power                     | kW        | 0.18                                                                                                                                          |
| Rated motor speed at 50/60 Hz         | min-1     | 1500/1800                                                                                                                                     |
| Protection class                      |           | IP 40                                                                                                                                         |
| Dimensions (L x W x H)                | mm        | 243 x 211 x 198                                                                                                                               |
| Weight                                | kg        | 10.2                                                                                                                                          |
| Noise level at 50 Hz, typ.            | dBA       | 45                                                                                                                                            |
| NRTL certification                    |           | Canada and the USA                                                                                                                            |
| ATEX conformity (only 230V)           |           | II 3/- G IIC T3 X Internal Atm. only                                                                                                          |
| Items supplied                        |           | Pump completely mounted, ready for use, with manual.                                                                                          |
| Accessories                           |           | VACUU·LAN <sup>®</sup> Mini-Network (22614455)<br>Vacuum regulator valve with manometer (20696840)<br>Rubber vacuum tubing DN 8 mm (20686001) |