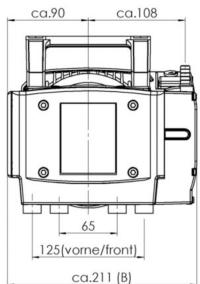

#### **Dimensions**

all dimensions (mm)

VACUUBRAND ME 2C NT 100-230V Version 2011/11/28

WWW.PROVAC.COM