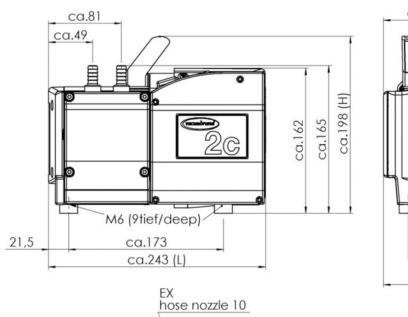

#### **Dimensions**

all dimensions (mm)

VACUUBRAND ME 2C NT 100-230V Version 2011/11/28

WWW.PROVAC.COM