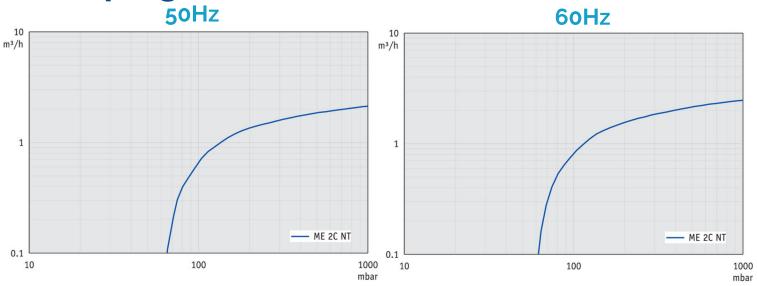

|
| Noise level at 50 Hz, typ.            | dBA       | 45                                                                                        |
| NRTL certification                    |           | Canada and the USA                                                                        |
| ATEX conformity (only 230V)           |           | II 3/- G IIC T3 X Internal Atm. only                                                      |
| Items supplied                        |           | Pump completely mounted, ready for use, with manual.                                      |
| Accessories                           |           | VACUU·LAN <sup>®</sup> Mini-Network (22614455)<br>Rubber vacuum tubing DN 8 mm (20686001) |

WWW.PROVAC.COM

## Vacuubrand ME-2CNT

## **Pumping Curves**



#### **Dimensions**





all dimensions (mm)

VACUUBRAND ME 2C NT 100-230V Version 2011/11/28

WWW.PROVAC.COM

# Vacuubrand ME-2CNT

#### **Features & Benefits**

- excellent for continuous, oil-free pumping of gases & vapors at low vacuum requirement
- · no water consumption means no contaminated waste water
- advantageous combination of high pumping speed and low ultimate vacuum
- whipser quiet & very low vibration
- powerful, even for parallel operation of several applications
- outstanding chemical resistance
- · long diaphragm life, maintenance-free drive system

### **Applications**

- vacuum filtration & solid phase extraction · drying chambers
- · vacuum ovens · oil-free evacuation