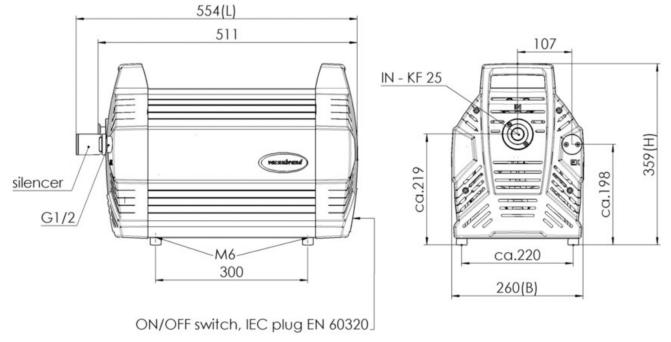

#### **Dimensions**

weight 30,6 kg all dimensions (mm) VACUUBRAND ME16 MD12 MV10 NT Version 2014/06/18

# Vacuubrand ME-16NT Technical Specifications

|                                       |           | ME 16 NT                                                                                                                                   |
|---------------------------------------|-----------|--------------------------------------------------------------------------------------------------------------------------------------------|
| Number of heads / stages              |           | 8 / 1                                                                                                                                      |
| Max. pumping speed at 50/60 Hz        | m3/h      | 16.4 / 18.4                                                                                                                                |
| Max. pumping speed at 50/60 Hz        | cfm       | 9.7 / 10.8                                                                                                                                 |
| Ultimate vacuum (abs.)                | mbar/torr | 70 / 53                                                                                                                                    |
| Ambient temperature range (operation) | °C        | 10 - 40                                                                                                                                    |
| Ambient temperature range (storage)   | °C        | -10 - 60                                                                                                                                   |
| Max. back pressure (abs.)             | bar       | 1.1                                                                                                                                        |
| Inlet connection                      |           | small flange KF DN 25                                                                                                                      |
| Outlet connection                     |           | Silencer / G1/2"                                                                                                                           |
| Rated motor power                     | kW        | 0.44                                                                                                                                       |
| Rated motor speed at 50/60 Hz         | min-1     | 1500/1800                                                                                                                                  |
| Protection class                      |           | IP 40                                                                                                                                      |
| Dimensions (L x W x H)                | mm        | 554 x 260 x 359                                                                                                                            |
| Weight                                | kg        | 30.6                                                                                                                                       |
| Noise level at 50 Hz, typ.            | dBA       | 54                                                                                                                                         |
| ATEX conformity (only 230V)           |           | II 3/- G IIC T3 X Internal Atm. only                                                                                                       |
| Items supplied                        |           | Pump completely mounted, ready for use, with manual.                                                                                       |
| Accessories                           |           | Stainless steel tubing KF DN 25 (1000 mm: 20673337)<br>Hose nozzle DN 15 mm / G1/2" (20642472)<br>Small flange KF DN 16 / G1/2" (20672101) |