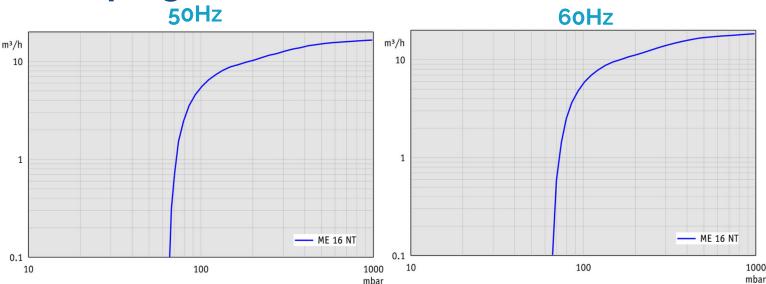

# Vacuubrand ME-16NT Pumping Curves

# Vacuubrand ME-16NT Technical Specifications

|                                       |           | ME 16 NT                                                                                                                                   |
|---------------------------------------|-----------|--------------------------------------------------------------------------------------------------------------------------------------------|
| Number of heads / stages              |           | 8 / 1                                                                                                                                      |
| Max. pumping speed at 50/60 Hz        | m3/h      | 16.4 / 18.4                                                                                                                                |
| Max. pumping speed at 50/60 Hz        | cfm       | 9.7 / 10.8                                                                                                                                 |
| Ultimate vacuum (abs.)                | mbar/torr | 70 / 53                                                                                                                                    |
| Ambient temperature range (operation) | °C        | 10 - 40                                                                                                                                    |
| Ambient temperature range (storage)   | °C        | -10 - 60                                                                                                                                   |
| Max. back pressure (abs.)             | bar       | 1.1                                                                                                                                        |
| Inlet connection                      |           | small flange KF DN 25                                                                                                                      |
| Outlet connection                     |           | Silencer / G1/2"                                                                                                                           |
| Rated motor power                     | kW        | 0.44                                                                                                                                       |
| Rated motor speed at 50/60 Hz         | min-1     | 1500/1800                                                                                                                                  |
| Protection class                      |           | IP 40                                                                                                                                      |
| Dimensions (L x W x H)                | mm        | 554 x 260 x 359                                                                                                                            |
| Weight                                | kg        | 30.6                                                                                                                                       |
| Noise level at 50 Hz, typ.            | dBA       | 54                                                                                                                                         |
| ATEX conformity (only 230V)           |           | II 3/- G IIC T3 X Internal Atm. only                                                                                                       |
| Items supplied                        |           | Pump completely mounted, ready for use, with manual.                                                                                       |
| Accessories                           |           | Stainless steel tubing KF DN 25 (1000 mm: 20673337)<br>Hose nozzle DN 15 mm / G1/2" (20642472)<br>Small flange KF DN 16 / G1/2" (20672101) |