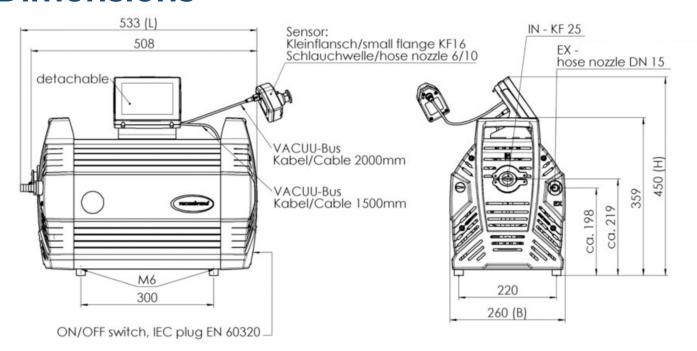

#### **Dimensions**

all dimensions (mm)

VACUUBRAND ME 16C VARIO select Version 2018/04/05

831-462-3536 WWW.PROVAC.COM