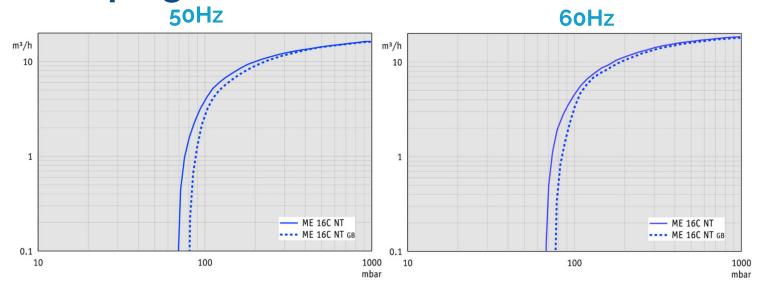

|
| ATEX conformity (only 230V)           |           | II 3/- G IIC T3 X Internal Atm. only                                                                                                                                                      |
| Items supplied                        |           | Pump completely mounted, ready for use, with manual.                                                                                                                                      |
| Accessories                           |           | PTFE tubing KF DN 25 (1000 mm: 20686033) Inlet separator KF DN 25 (20699979) Centering and sealing ring KF DN 25 C Al/FEP (20635722) Emission condenser kit for NT pump models (20699948) |

WWW.PROVAC.COM

# Vacuubrand ME-16CNT

# **Pumping Curves**



#### **Dimensions**



weight 28,1 kg all dimensions (mm)

VACUUBRAND ME 16C NT, MD 12C NT, MV 10C NT Version 2012/04/20

WWW.PROVAC.COM

# Vacuubrand ME-16CNT

#### **Features & Benefits**

- excellent solution for continuous, oil-free pumping of corrosive gases & vapors
- advantageous combination of high pumping speed & low ultimate vacuum
- eight-cylinder pump provides particularly high performance together with a compact design
- outstanding chemical resistance & superior vapor tolerance
- whipser quiet & very low vibration operation
- · long diaphragm life
- · maintenance free drive system

### **Applications**

· drying chambers · filtration & solid phase extraction · local area vacuum networks for laboratories