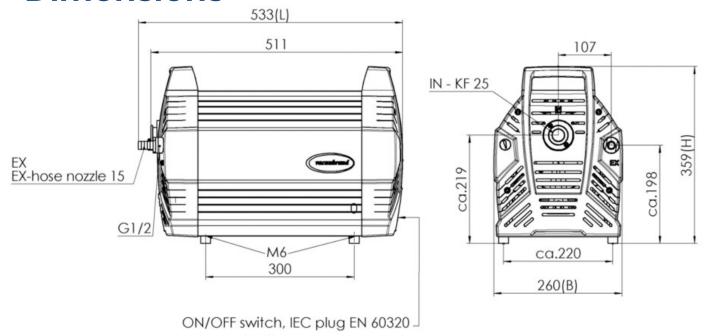

#### **Dimensions**

weight 28,1 kg all dimensions (mm)

VACUUBRAND ME 16C NT, MD 12C NT, MV 10C NT Version 2012/04/20

WWW.PROVAC.COM