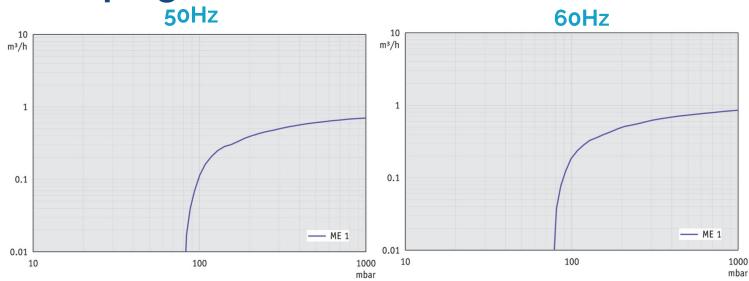

## Vacuubrand ME-1 Pumping Curves

all dimensions (mm)

VACUUBRAND ME 1 Version 2010/07/28