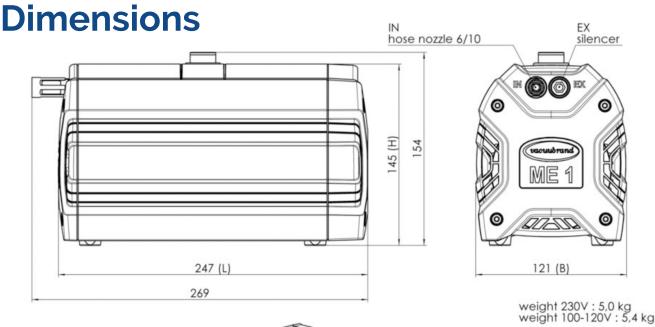

## Vacuubrand ME-1 Technical Specifications

|                                       |           | ME 1                                                                                                                                  |
|---------------------------------------|-----------|---------------------------------------------------------------------------------------------------------------------------------------|
| Number of heads / stages              |           | 1/1                                                                                                                                   |
| Max. pumping speed at 50/60 Hz        | m3/h      | 0.7 / 0.85                                                                                                                            |
| Max. pumping speed at 50/60 Hz        | cfm       | 0.4 / 0.5                                                                                                                             |
| Ultimate vacuum (abs.)                | mbar/torr | 100 / 75                                                                                                                              |
| Ambient temperature range (operation) | °C        | 10 - 40                                                                                                                               |
| Ambient temperature range (storage)   | °C        | -10 - 60                                                                                                                              |
| Max. back pressure (abs.)             | bar       | 1.1                                                                                                                                   |
| Inlet connection                      |           | Hose nozzle DN 6-10 mm                                                                                                                |
| Outlet connection                     |           | Silencer / G1/8"                                                                                                                      |
| Rated motor power                     | kW        | 0.04                                                                                                                                  |
| Rated motor speed at 50/60 Hz         | min-1     | 1500/1800                                                                                                                             |
| Protection class                      |           | IP 40                                                                                                                                 |
| Dimensions (L x W x H)                | mm        | 247 x 121 x 145                                                                                                                       |
| Weight                                | kg        | 5.0                                                                                                                                   |
| Noise level at 50 Hz, typ.            | dBA       | 45                                                                                                                                    |
| NRTL certification                    |           | Canada and the USA                                                                                                                    |
| ATEX conformity (only 230V)           |           | II 3/- G IIC T3 X Internal Atm. only                                                                                                  |
| Items supplied                        |           | Pump completely mounted, ready for use, with manual.                                                                                  |
| Accessories                           |           | Rubber vacuum tubing DN 6 mm (20686000)<br>Rubber vacuum tubing DN 8 mm (20686001)<br>Vacuum regulator valve unit for ME 1 (20696842) |

## Vacuubrand ME-1 Pumping Curves

all dimensions (mm)

VACUUBRAND ME 1 Version 2010/07/28