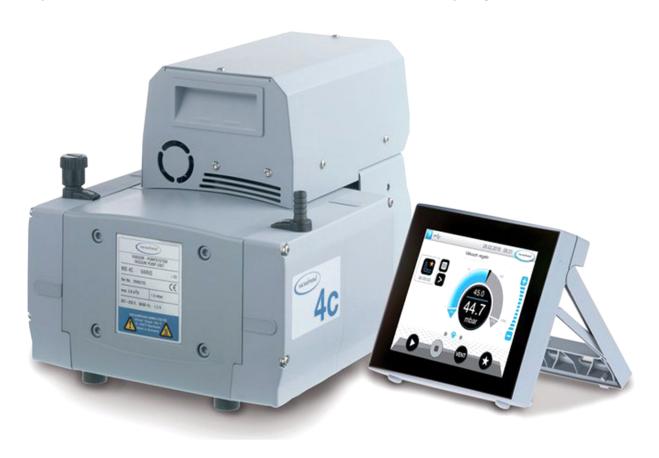

# Vacuubrand MD-4C Vario Select Features & Benefits

- excellent solution for labs working with high boiling point solvents
- integrated vacuum controller
- easy-to-use application based interface
- · continuously detects boiling point & auto adjusts vacuum process
- on-demand motor speed control
- whisper-quiet operation
- unparalleled length of service intervals for wear parts