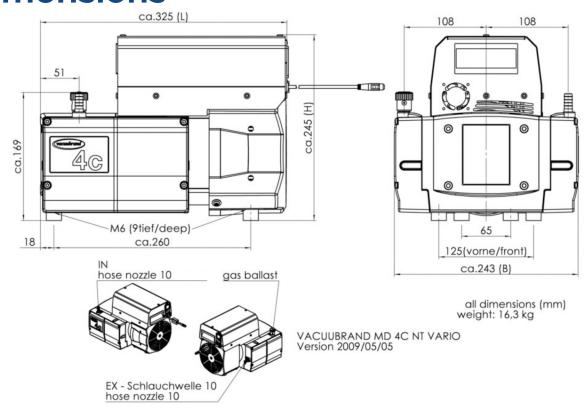

er  Motor speed range  Protection class                                                             | min-1       | 0.53<br>30 - 2400<br>IP 20                    |
| Rated motor power  Motor speed range  Protection class  Dimensions (L x W x H)                                     | min-1       | 0.53<br>30 - 2400<br>IP 20<br>325 x 243 x 245 |
| Rated motor power  Motor speed range  Protection class  Dimensions (L x W x H)  Weight                             | min-1 mm kg | 0.53 30 - 2400 IP 20 325 x 243 x 245 16.8     |
| Rated motor power  Motor speed range  Protection class  Dimensions (L x W x H)  Weight  Noise level at 50 Hz, typ. | min-1 mm kg | 0.53 30 - 2400 IP 20 325 x 243 x 245 16.8 43  |

WWW.PROVAC.COM

## Vacuubrand MD-4C Vario Select **Pumping Curves**



#### **Dimensions**



462-3536 WWW.PROVAC.COM

# Vacuubrand MD-4C Vario Select Features & Benefits

- excellent solution for labs working with high boiling point solvents
- integrated vacuum controller
- easy-to-use application based interface
- · continuously detects boiling point & auto adjusts vacuum process
- on-demand motor speed control
- whisper-quiet operation
- unparalleled length of service intervals for wear parts

### **Applications**

rotary evaporators
 vacuum concentrators
 drying chambers