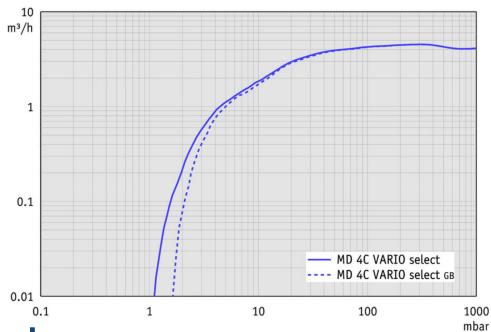

|
| Rated motor power  Motor speed range  Protection class                                                             | min-1       | 0.53<br>30 - 2400<br>IP 20                    |
| Rated motor power  Motor speed range  Protection class  Dimensions (L x W x H)                                     | min-1       | 0.53<br>30 - 2400<br>IP 20<br>325 x 243 x 245 |
| Rated motor power  Motor speed range  Protection class  Dimensions (L x W x H)  Weight                             | min-1 mm kg | 0.53 30 - 2400 IP 20 325 x 243 x 245 16.8     |
| Rated motor power  Motor speed range  Protection class  Dimensions (L x W x H)  Weight  Noise level at 50 Hz, typ. | min-1 mm kg | 0.53 30 - 2400 IP 20 325 x 243 x 245 16.8 43  |

WWW.PROVAC.COM

## Vacuubrand MD-4C Vario Select **Pumping Curves**



#### **Dimensions**



462-3536 WWW.PROVAC.COM

# Vacuubrand MD-4C Vario Select Features & Benefits

- excellent solution for labs working with high boiling point solvents
- integrated vacuum controller
- easy-to-use application based interface
- · continuously detects boiling point & auto adjusts vacuum process
- on-demand motor speed control
- whisper-quiet operation
- unparalleled length of service intervals for wear parts

### **Applications**

rotary evaporators
 vacuum concentrators
 drying chambers